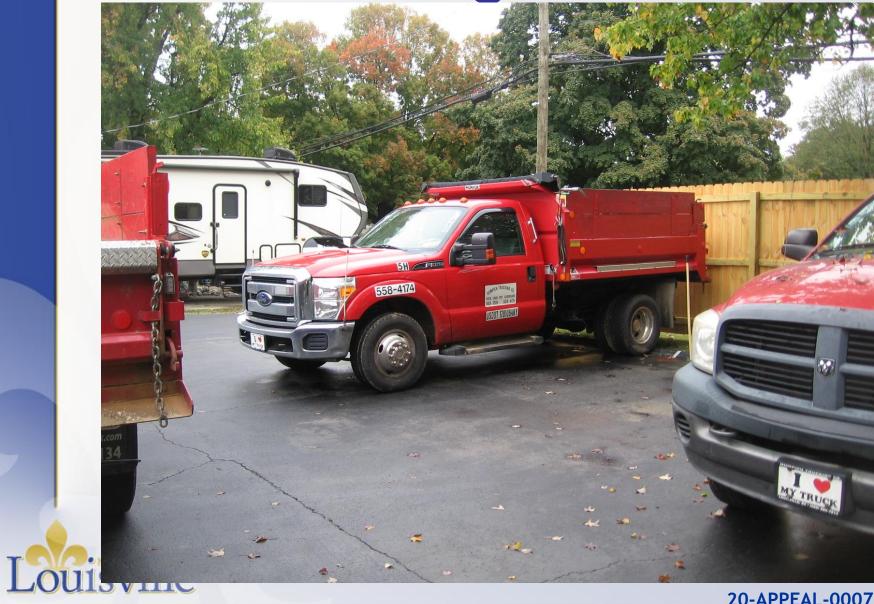

## **Case Summary/Background**

- The Appellant submitted a nonconforming rights determination request on May 28, 2020.
- Staff conducted a review of the applicant's information and determined that there was not sufficient information that a nonconforming use (trucking company) has been established in the R-4 Single Family Zoning district.
- Therefore, staff concluded that the property does not have nonconforming rights for a trucking company and submitted a letter to the Appellant stating that decision on June 18, 2020.

# **Staff Findings**

Staff did not have sufficient information in the review of the nonconforming rights case that a trucking company existed on the site continuously from 1943.