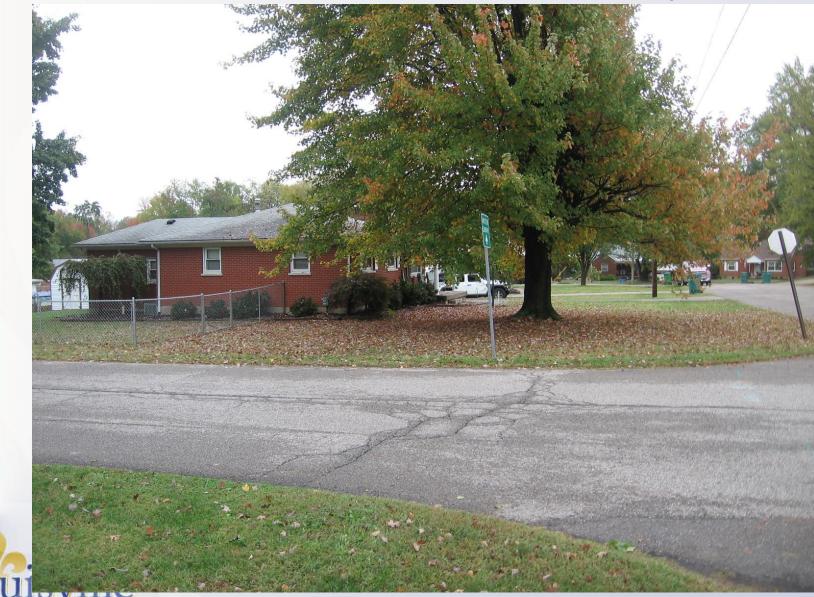

vember 2, 2020

# Request(s)

 Appeal of an administrative decision regarding nonconforming rights



## **Case Summary/Background**

- The Appellant submitted a nonconforming rights determination request on May 28, 2020.
- Staff conducted a review of the applicant's information and determined that there was not sufficient information that a nonconforming use (trucking company) has been established in the R-4 Single Family Zoning district.
- Therefore, staff concluded that the property does not have nonconforming rights for a trucking company and submitted a letter to the Appellant stating that decision on June 18, 2020.





## **Zoning/Form Districts**



Louisville

#### **Aerial Photo/Land Use**



Louisville



#### Front



Lot

#### Across Buena Vista Ct.



#### Across Monaco Dr.



#### View From Monaco Dr.











# **Staff Findings**

Staff did not have sufficient information in the review of the nonconforming rights case that a trucking company existed on the site continuously from 1943.



# **Required Actions**

Based upon the file of this case, this staff report, and the evidence and testimony submitted at the public hearing, the Board must determine:

- 1. Did the trucking company exist on the property in 1943?
- 2. If yes to question 1, did this use of the property continue to the present day?

If the Board answers yes to both questions, then the Board would concur with the applicant, and the approval of such motion would overturn staff's decision.

If the Board answers no to any of the two questions listed above, then an approval of such a motion would