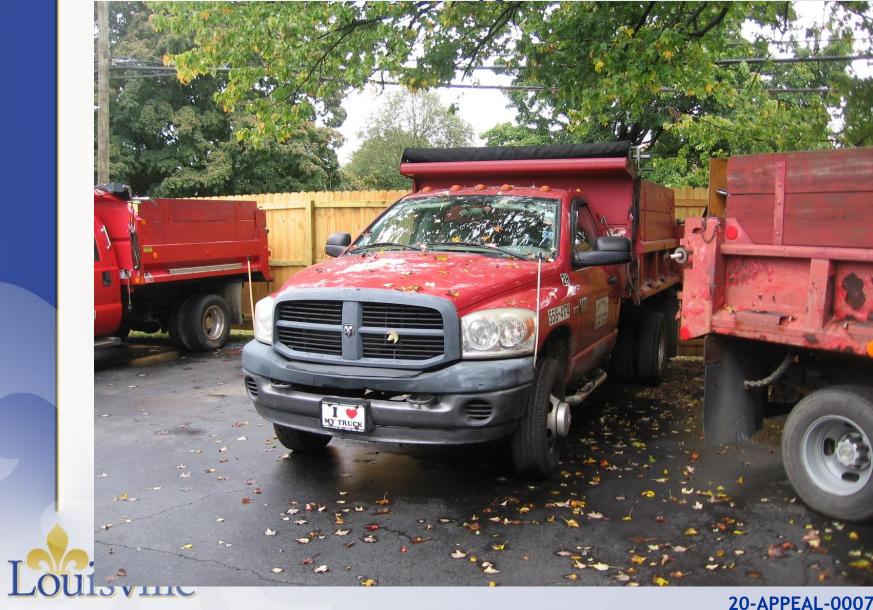

## **Case Summary/Background**

- The Appellant submitted a nonconforming rights determination request on May 28, 2020.
- Staff conducted a review of the applicant's information and determined that there was not sufficient information that a nonconforming use (trucking company) has been established in the R-4 Single Family Zoning district.
- Therefore, staff concluded that the property does not have nonconforming rights for a trucking company and submitted a letter to the Appellant stating that decision on June 18, 2020.

# **Staff Findings**

Staff did not have sufficient information in the review of the nonconforming rights case that a trucking company existed on the site continuously from 1943.