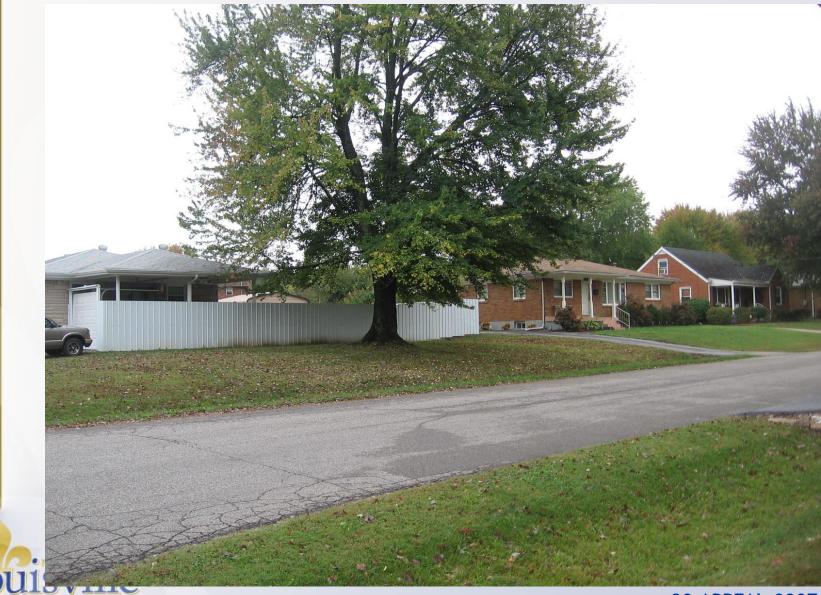

ng & Design Coordinator November 2, 2020

# Request(s)

 Appeal of an administrative decision regarding nonconforming rights



## **Case Summary/Background**

- The Appellant submitted a nonconforming rights determination request on May 28, 2020.
- Staff conducted a review of the applicant's information and determined that there was not sufficient information that a nonconforming use (trucking company) has been established in the R-4 Single Family Zoning district.
- Therefore, staff concluded that the property does not have nonconforming rights for a trucking company and submitted a letter to the Appellant stating that decision on June 18, 2020.





## **Zoning/Form Districts**



Louisville

#### **Aerial Photo/Land Use**



Louisville



#### Front



Lot

#### Across Buena Vista Ct.



#### Across Monaco Dr.



#### View From Monaco Dr.











# **Staff Findings**

Staff did not have sufficient information in the review of the nonconforming rights case that a trucking company existed on the site continuously from 1943.



# **Required Actions**

Based upon the file of this case, this staff report, and the evidence and testimony submitted at the public hearing, the Board must determine:

- 1. Did the trucking company exist on the property in 1943?
- 2. If yes to question 1, did this use of the property continue to the present day?

If the Board answers yes to both questions, then the Board would concur with the applicant, and the approval of such motion would overturn staff's decision.

If the Board answers no to any of the two questions listed above, then an approv