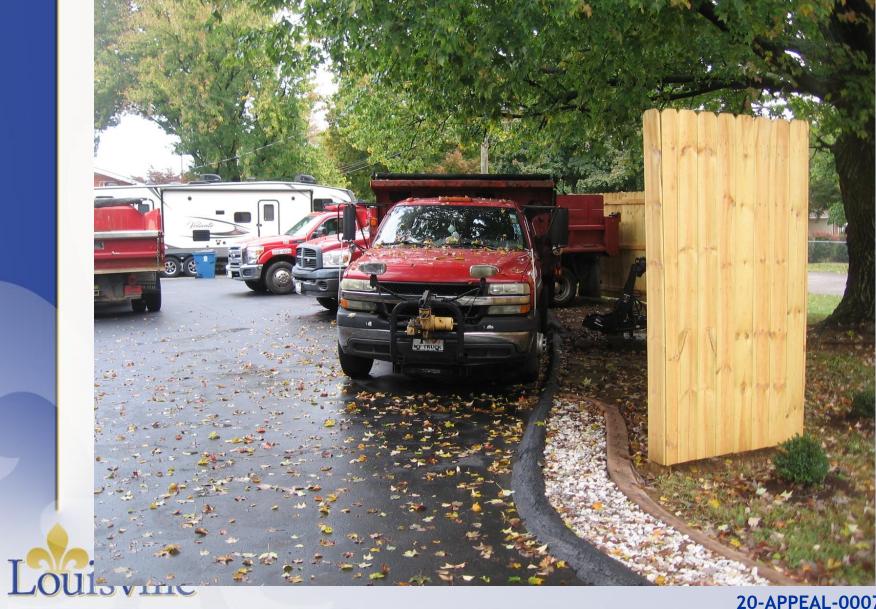

## **Case Summary/Background**

- The Appellant submitted a nonconforming rights determination request on May 28, 2020.
- Staff conducted a review of the applicant's information and determined that there was not sufficient information that a nonconforming use (trucking company) has been established in the R-4 Single Family Zoning district.
- Therefore, staff concluded that the property does not have nonconforming rights for a trucking company and submitted a letter to the Appellant stating that decision on June 18, 2020.

# **Staff Findings**

Staff did not have sufficient information in the review of the nonconforming rights case that a trucking company existed on the site continuously from 1943.