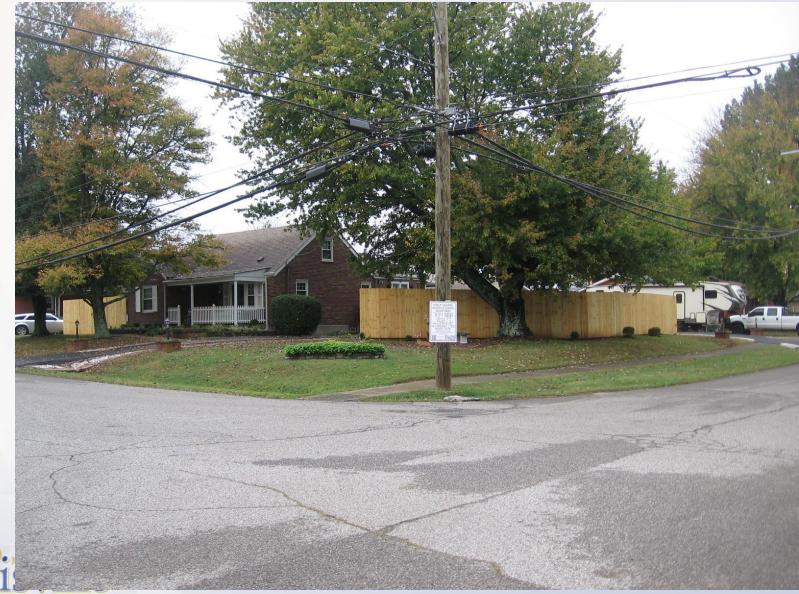

ublic Hearing Jon E. Crumbie, Planning & Design Coordinator November 2, 2020

# Request(s)

 Appeal of an administrative decision regarding nonconforming rights



## **Case Summary/Background**

- The Appellant submitted a nonconforming rights determination request on May 28, 2020.
- Staff conducted a review of the applicant's information and determined that there was not sufficient information that a nonconforming use (trucking company) has been established in the R-4 Single Family Zoning district.
- Therefore, staff concluded that the property does not have nonconforming rights for a trucking company and submitted a letter to the Appellant stating that decision on June 18, 2020.





## **Zoning/Form Districts**



Louisville

#### **Aerial Photo/Land Use**



Louisville



#### Front



Lot

#### Across Buena Vista Ct.



#### Across Monaco Dr.



#### View From Monaco Dr.











# **Staff Findings**

Staff did not have sufficient information in the review of the nonconforming rights case that a trucking company existed on the site continuously from 1943.



# **Required Actions**

Based upon the file of this case, this staff report, and the evidence and testimony submitted at the public hearing, the Board must determine:

- 1. Did the trucking company exist on the property in 1943?
- 2. If yes to question 1, did this use of the property continue to the present day?

If the Board answers yes to both questions, then the Board would concur with the applicant, and the approval of such motion would overturn staff's decision.

If the Board answers no to any of the two qu