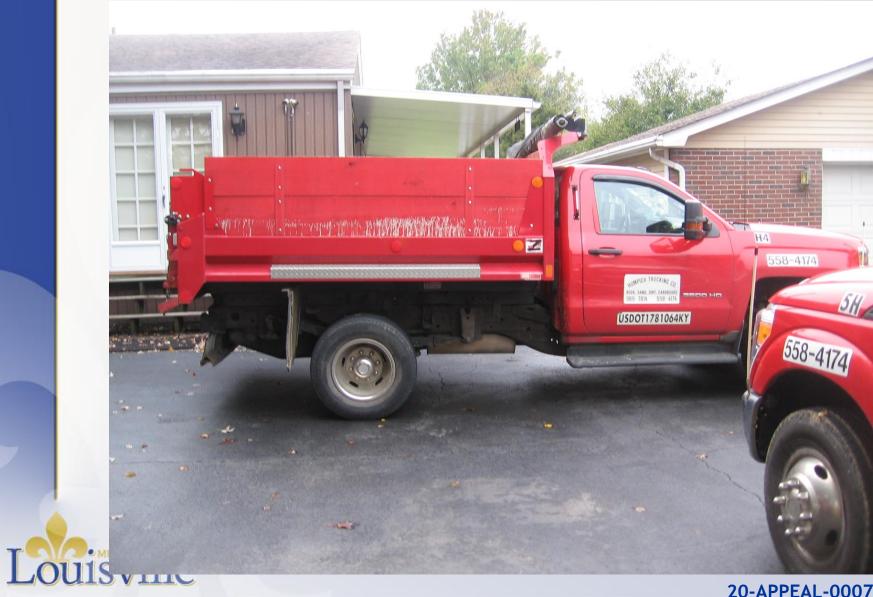

## **Case Summary/Background**

- The Appellant submitted a nonconforming rights determination request on May 28, 2020.
- Staff conducted a review of the applicant's information and determined that there was not sufficient information that a nonconforming use (trucking company) has been established in the R-4 Single Family Zoning district.
- Therefore, staff concluded that the property does not have nonconforming rights for a trucking company and submitted a letter to the Appellant stating that decision on June 18, 2020.

# **Staff Findings**

Staff did not have sufficient information in the review of the nonconforming rights case that a trucking company existed on the site continuously from 1943.