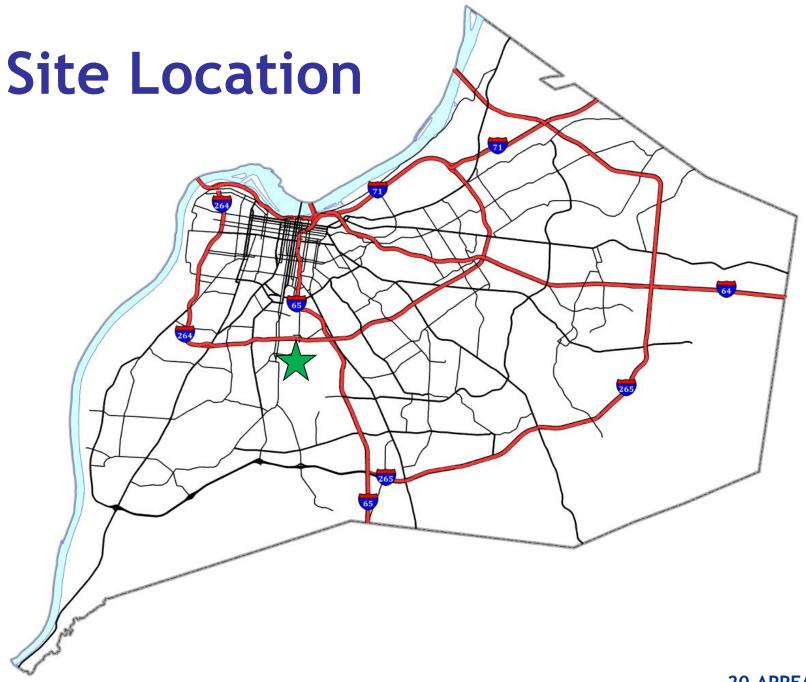

#### 20-APPEAL-0007 7614 Buena Vista Court

# Louisville

Louisville Metro Board of Zoning Adjustment Public Hearing Jon E. Crumbie, Planning & Design Coordinator November 2, 2020

# Request(s)

 Appeal of an administrative decision regarding nonconforming rights



## **Case Summary/Background**

- The Appellant submitted a nonconforming rights determination request on May 28, 2020.
- Staff conducted a review of the applicant's information and determined that there was not sufficient information that a nonconforming use (trucking company) has been established in the R-4 Single Family Zoning district.
- Therefore, staff concluded that the property does not have nonconforming rights for a trucking company and submitted a letter to the Appellant stating that decision on June 18, 2020.





## **Zoning/Form Districts**



Louisville

#### **Aerial Photo/Land Use**



Louisville



#### Front



Lot

#### Across Buena Vista Ct.



#### Across Monaco Dr.



#### View From Monaco Dr.











# **Staff Findings**

Staff did not have sufficient information in the review of the nonconforming rights case that a trucking company existed on the site continuously from 1943.



# **Required Actions**

Based upon the file of this case, this staff report, and the evidence and testimony submitted at the public hearing, the Board must determine:

- 1. Did the trucking company exist on the property in 1943?
- 2. If yes to question 1, did this use of the property continue to the present day?

If the Board answers yes to both questions, then the Board would concur with the applicant, and