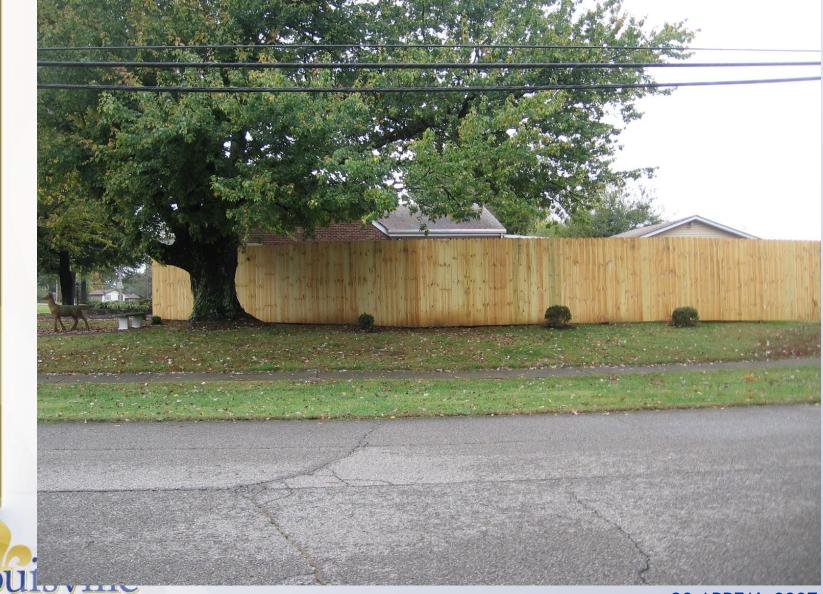

Appeal of an administrative decision regarding nonconforming rights



## **Case Summary/Background**

- The Appellant submitted a nonconforming rights determination request on May 28, 2020.
- Staff conducted a review of the applicant's information and determined that there was not sufficient information that a nonconforming use (trucking company) has been established in the R-4 Single Family Zoning district.
- Therefore, staff concluded that the property does not have nonconforming rights for a trucking company and submitted a letter to the Appellant stating that decision on June 18, 2020.





## **Zoning/Form Districts**



Louisville

#### **Aerial Photo/Land Use**



Louisville



#### Front



Lot

#### Across Buena Vista Ct.



#### Across Monaco Dr.



#### View From Monaco Dr.











# **Staff Findings**

Staff did not have sufficient information in the review of the nonconforming rights case that a trucking company existed on the site continuously from 1943.



# **Required Actions**

Based upon the file of this case, this staff report, and the evidence and testimony submitted at the public hearing, the Board must determine:

- 1. Did the trucking company exist on the property in 1943?
- 2. If yes to question 1, did this use of the property continue to the present day?

If the Board answers yes to both questions, then the Board would concur with the applicant, and the approval of such motion would overturn staff's decision.

If the Board answers no to any of the two questions listed above, then an approval of such a motion would affirm staff's decision.