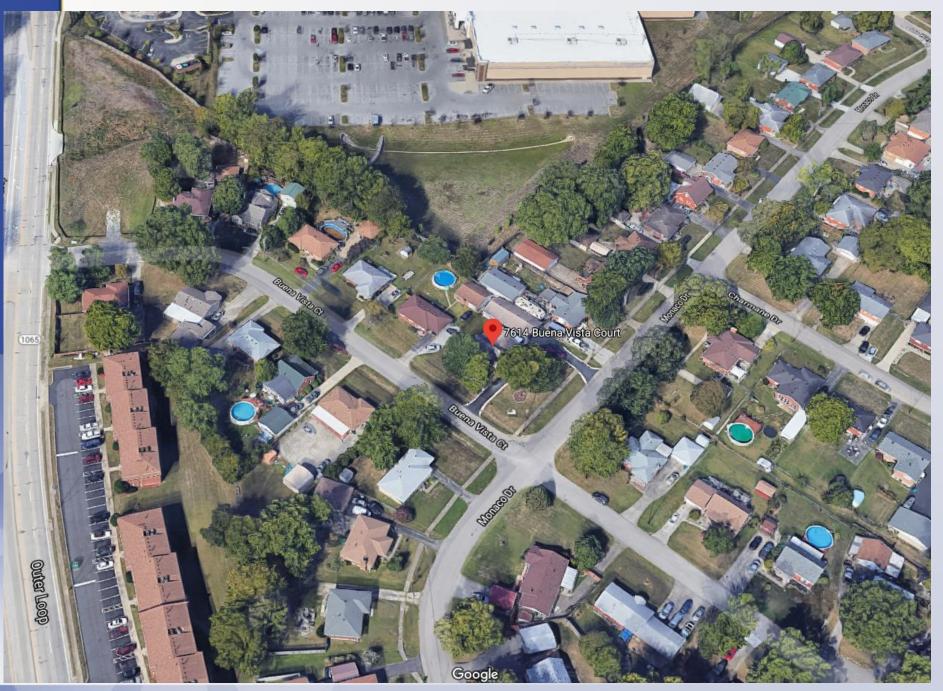

g Adjustment Public Hearing Jon E. Crumbie, Planning & Design Coordinator November 2, 2020

# Request(s)

 Appeal of an administrative decision regarding nonconforming rights



## **Case Summary/Background**

- The Appellant submitted a nonconforming rights determination request on May 28, 2020.
- Staff conducted a review of the applicant's information and determined that there was not sufficient information that a nonconforming use (trucking company) has been established in the R-4 Single Family Zoning district.
- Therefore, staff concluded that the property does not have nonconforming rights for a trucking company and submitted a letter to the Appellant stating that decision on June 18, 2020.





## **Zoning/Form Districts**



Louisville

#### **Aerial Photo/Land Use**



Louisville



#### Front



Lot

#### Across Buena Vista Ct.



#### Across Monaco Dr.



#### View From Monaco Dr.











# **Staff Findings**

Staff did not have sufficient information in the review of the nonconforming rights case that a trucking company existed on the site continuously from 1943.



# **Required Actions**

Based upon the file of this case, this staff report, and the evidence and testimony submitted at the public hearing, the Board must determine:

- 1. Did the trucking company exist on the property in 1943?
- 2. If yes to question 1, did this use of the property continue to the present day?

If the Board answers yes to both questions, then the Board would concur with the applicant, and the approval of such motion would overturn staff's decision.

If the Board answers no to any