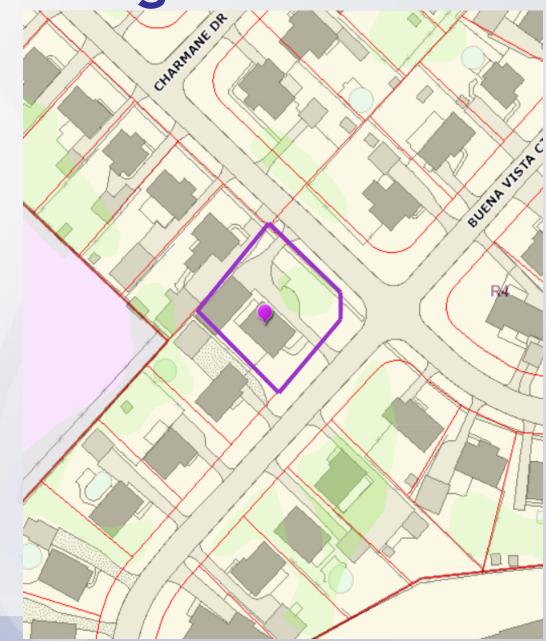

a Vista Court

# Louisville

Louisville Metro Board of Zoning Adjustment Public Hearing Jon E. Crumbie, Planning & Design Coordinator November 2, 2020

# Request(s)

 Appeal of an administrative decision regarding nonconforming rights



## **Case Summary/Background**

- The Appellant submitted a nonconforming rights determination request on May 28, 2020.
- Staff conducted a review of the applicant's information and determined that there was not sufficient information that a nonconforming use (trucking company) has been established in the R-4 Single Family Zoning district.
- Therefore, staff concluded that the property does not have nonconforming rights for a trucking company and submitted a letter to the Appellant stating that decision on June 18, 2020.





## **Zoning/Form Districts**



Louisville

#### **Aerial Photo/Land Use**



Louisville



#### Front



Lot

#### Across Buena Vista Ct.



#### Across Monaco Dr.



#### View From Monaco Dr.











# **Staff Findings**

Staff did not have sufficient information in the review of the nonconforming rights case that a trucking company existed on the site continuously from 1943.



# **Required Actions**

Based upon the file of this case, this staff report, and the evidence and testimony submitted at the public hearing, the Board must determine:

- 1. Did the trucking company exist on the property in 1943?
- 2. If yes to question 1, did this use of the property continue to the present day?

If the Board answers yes to both questions, then the Board would concur with the applicant, and the approval of such motion woul