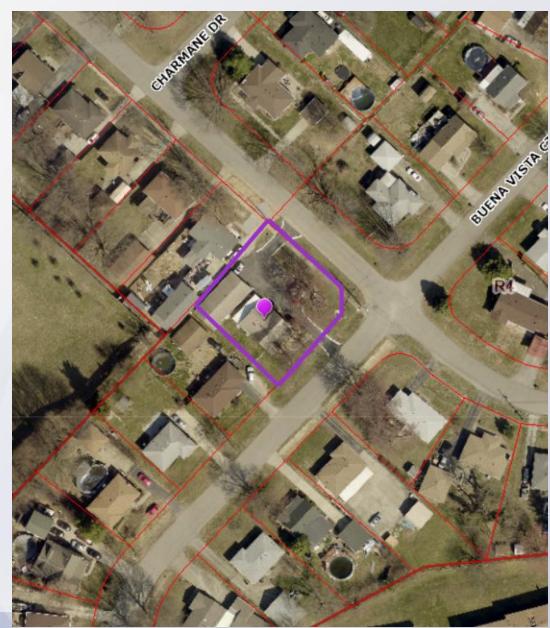

Board of Zoning Adjustment Public Hearing Jon E. Crumbie, Planning & Design Coordinator November 2, 2020

# Request(s)

 Appeal of an administrative decision regarding nonconforming rights



## **Case Summary/Background**

- The Appellant submitted a nonconforming rights determination request on May 28, 2020.
- Staff conducted a review of the applicant's information and determined that there was not sufficient information that a nonconforming use (trucking company) has been established in the R-4 Single Family Zoning district.
- Therefore, staff concluded that the property does not have nonconforming rights for a trucking company and submitted a letter to the Appellant stating that decision on June 18, 2020.





## **Zoning/Form Districts**



Louisville

#### **Aerial Photo/Land Use**



Louisville



#### Front



Lot

#### Across Buena Vista Ct.



#### Across Monaco Dr.



#### View From Monaco Dr.











# **Staff Findings**

Staff did not have sufficient information in the review of the nonconforming rights case that a trucking company existed on the site continuously from 1943.



# **Required Actions**

Based upon the file of this case, this staff report, and the evidence and testimony submitted at the public hearing, the Board must determine:

- 1. Did the trucking company exist on the property in 1943?
- 2. If yes to question 1, did this use of the property continue to the present day?

If the Board answers yes to both questions, then the Board would concur with the applicant, and the approval of such motion would overturn staff's decision.

If the Board ans