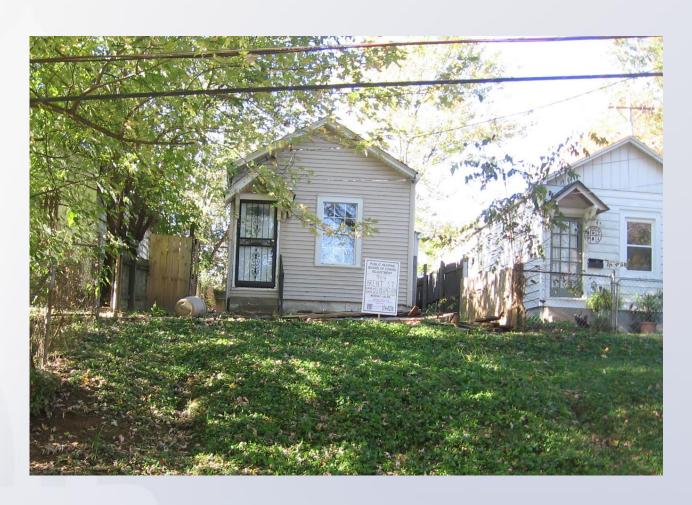

# Case Summary / Background

The subject site is zoned R-6 Multi-Family Residential in the Traditional Neighborhood Form District.

The property is in the Germantown Neighborhood and has an existing single-family structure on the site.

 The applicant is proposing to construct a rear addition.