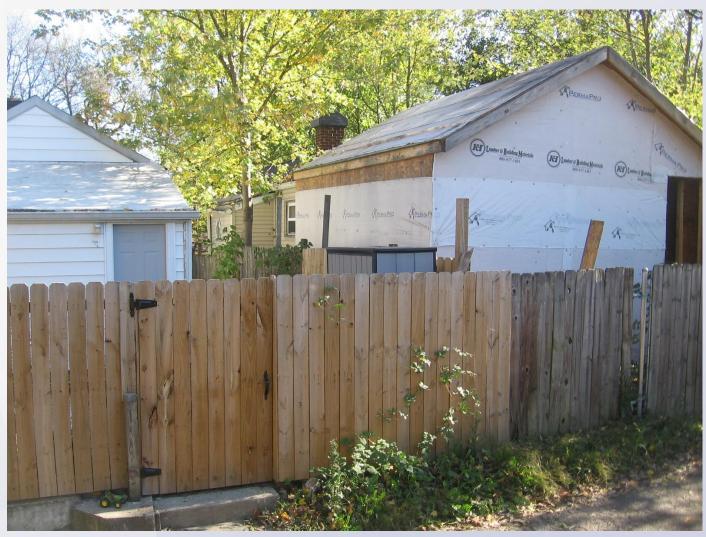

# Case Summary / Background

The subject site is zoned R-6 Multi-Family Residential in the Traditional Neighborhood Form District.

The property is in the Germantown Neighborhood and has an existing single-family structure on the site.

 The applicant is proposing to construct a rear addition.

## Site Plan

Variance Area: North Side Yard.

Variance Area: North Side Yard.

Variance Area 2: Private Yard Area.