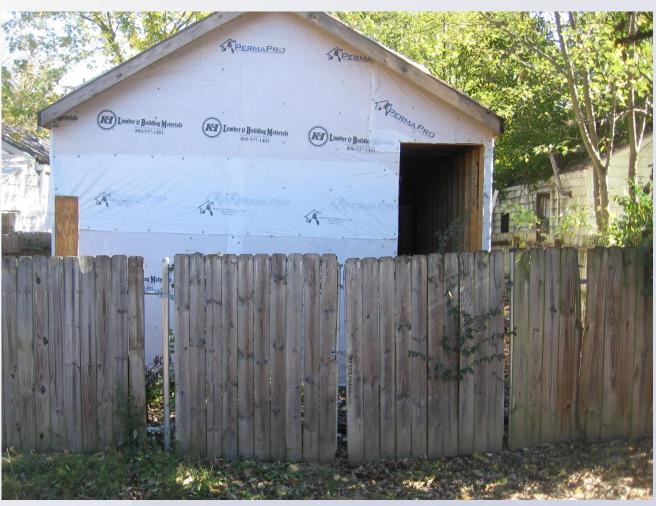

n 5.4.1.D.3 to allow a private yard area to be less than the required 20% of the area of a lot.
- Variance: from Land Development Code Section 5.1.10.F to allow a principle structure to encroach into the required side yard setback.

| Location          | Requirement | Request  | Variance |
|-------------------|-------------|----------|----------|
| Private Yard Area | 463 sf      | 148.5 sf | 314.5 sf |
| North Side Yard   | 2.5 ft      | 0.97 ft. | 1.53 ft. |



# Case Summary / Background

The subject site is zoned R-6 Multi-Family Residential in the Traditional Neighborhood Form District.

The property is in the Germantown Neighborhood and has an existing single-family structure on the site.

 The applicant is proposing to construct a rear addition.











## Site Plan





















Variance Area: North Side Yard.





Variance Area: North Side Yard.





Variance Area 2: Private Yard Area.

#### Conclusion

 Staff finds that the requested variances are adequately justified and meet the standard of review.



## Required Action

- Variance: from Land Development Code section 5.4.1.D.3 to allow a private yard area to be less than the required 20% of the area of a lot. <u>Approve/Deny</u>
- Variance: from Land Development Code Section 5.1.10.F to allow a principle structure to encroach into the required side yard setback. <u>Approve/Deny</u>

| Location          | Requirement | Request  | Variance |
|-------------------|-------------|----------|----------|
| Private Yard Area | 463 sf      | 148.5 sf | 314.5 sf |
| North Side Yard   | 2.5 ft      | 0.97 ft. | 1.