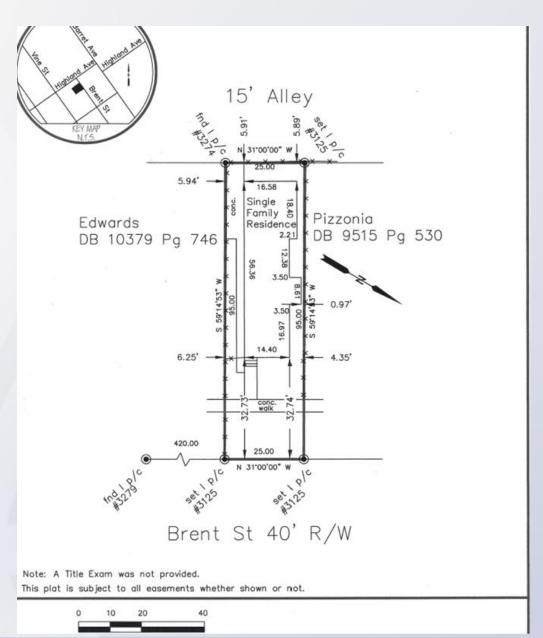

| Location          | Requirement | Request  | Variance |
|-------------------|-------------|----------|----------|
| Private Yard Area | 463 sf      | 148.5 sf | 314.5 sf |
| North Side Yard   | 2.5 ft      | 0.97 ft. | 1.53 ft. |

## Site Plan

Variance Area: North Side Yard.

Variance Area: North Side Yard.

Variance Area 2: Private Yard Area.