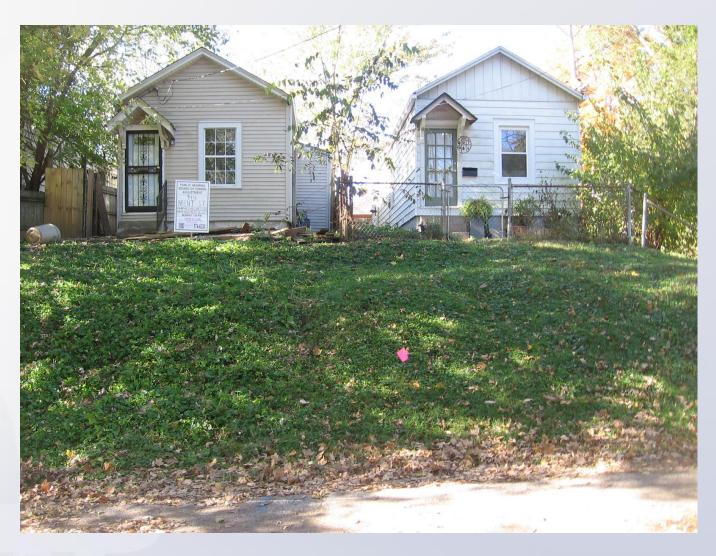

# Case Summary / Background

The subject site is zoned R-6 Multi-Family Residential in the Traditional Neighborhood Form District.

The property is in the Germantown Neighborhood and has an existing single-family structure on the site.

 The applicant is proposing to construct a rear addition.