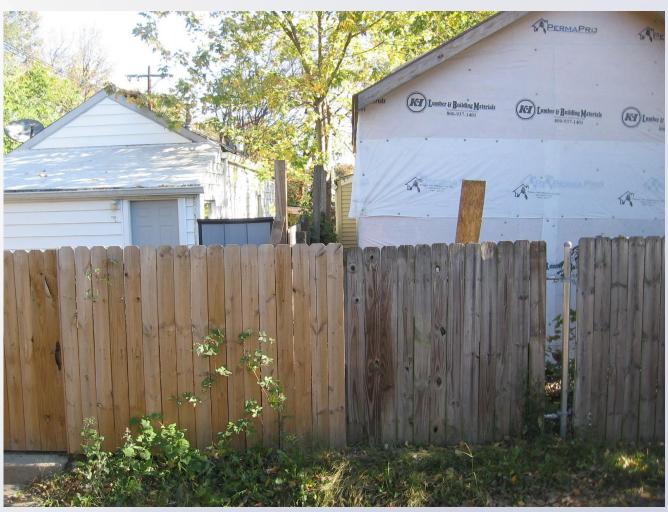

4.1.D.3 to allow a private yard area to be less than the required 20% of the area of a lot.
- Variance: from Land Development Code Section 5.1.10.F to allow a principle structure to encroach into the required side yard setback.

| Location          | Requirement | Request  | Variance |
|-------------------|-------------|----------|----------|
| Private Yard Area | 463 sf      | 148.5 sf | 314.5 sf |
| North Side Yard   | 2.5 ft      | 0.97 ft. | 1.53 ft. |



# Case Summary / Background

The subject site is zoned R-6 Multi-Family Residential in the Traditional Neighborhood Form District.

The property is in the Germantown Neighborhood and has an existing single-family structure on the site.

 The applicant is proposing to construct a rear addition.











## Site Plan





















Variance Area: North Side Yard.





Variance Area: North Side Yard.





Variance Area 2: Private Yard Area.

#### Conclusion

 Staff finds that the requested variances are adequately justified and meet the standard of review.



## Required Action

- Variance: from Land Development Code section 5.4.1.D.3 to allow a private yard area to be less than the required 20% of the area of a lot. <u>Approve/Deny</u>
- Variance: from Land Development Code Section 5.1.10.F to allow a principle structure to encroach into the required side yard setback. <u>Approve/Deny</u>

| Location          | Requirement | Request  | Variance |
|-------------------|-------------|----------|----------|
| Private Yard Area | 463 sf      | 148.5 sf | 314.5 sf |
| North Side Yard   | 2.5 ft      | 0.97 ft. | 1.53 f