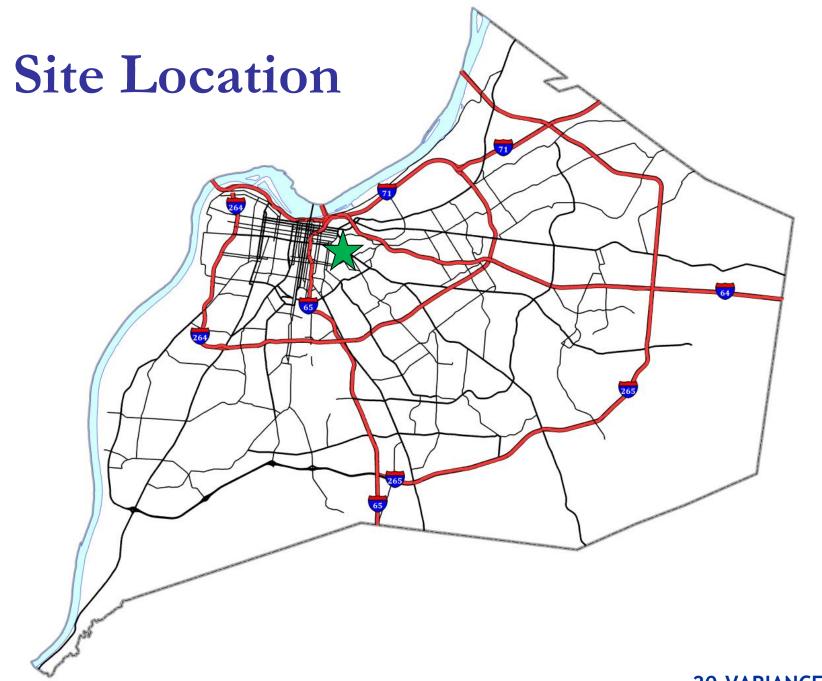

# Case Summary / Background

The subject site is zoned R-6 Multi-Family Residential in the Traditional Neighborhood Form District.

The property is in the Germantown Neighborhood and has an existing single-family structure on the site.