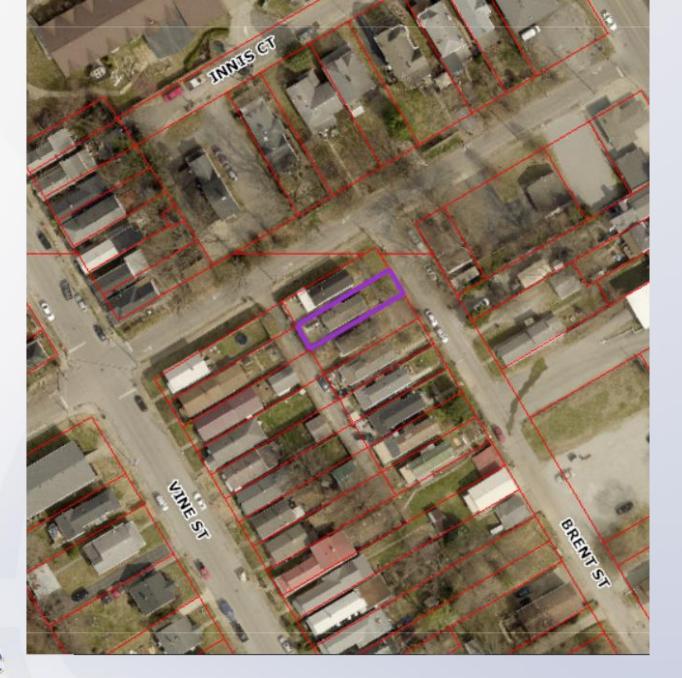

# Case Summary / Background

The subject site is zoned R-6 Multi-Family Residential in the Traditional Neighborhood Form District.

The property is in the Germantown Neighborhood and has an existing single-family structure on the site.

 The applicant is proposing to construct a rear addition.