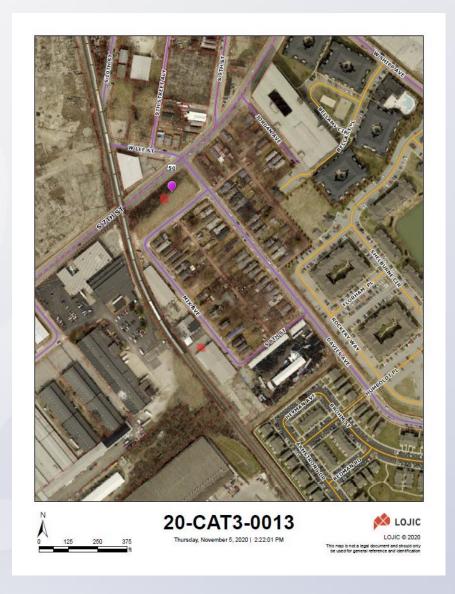

## 20-CAT3-0013 Mix Ave Self Storage





**Board of Zoning Adjustment** 

Jay Luckett, AICP, Planner I November 16, 2020

#### Requests

- **Variance** to exceed the maximum 5' corner lot setback for traditional form districts along S 7th St and Davies Ave by up to 50 feet as shown on the proposed development plan.
- Category 3 Development Plan



#### Proposed Plan



#### Site Aerial





## Subject Site



### Subject Site



### View Along Mix Ave



# View At Intersection of S 7<sup>th</sup> and Davies





## View at Intersection of Davies and Mix





#### Staff Findings

 The request is adequately justified and meets the standards of review.

 The Development Plan is in order and has preliminary approval from MSD and transportation planning.



### Required Actions

APPROVE or DENY the Variance

APPROVE or DENY the Category 3
Development Plan