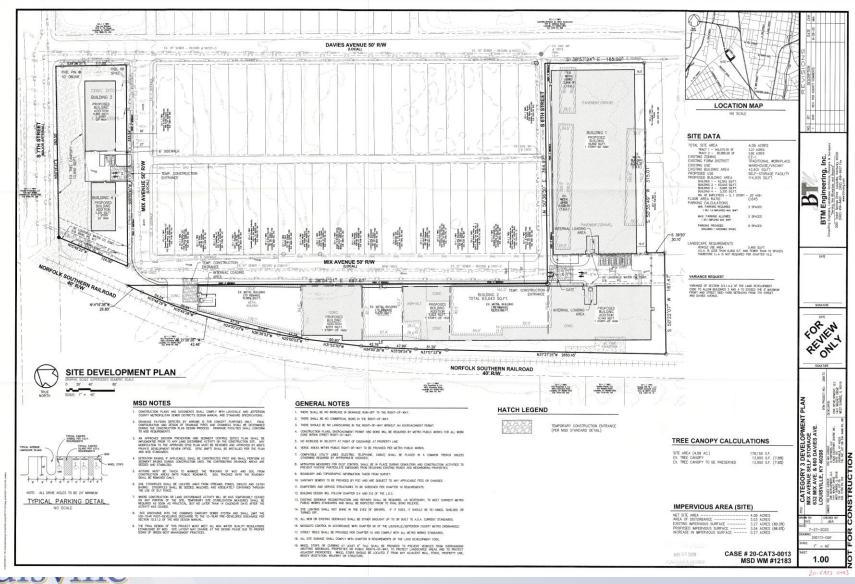

## 20-CAT3-0013 Mix Ave Self Storage





**Board of Zoning Adjustment** 

Jay Luckett, AICP, Planner I November 16, 2020

#### Requests

- **Variance** to exceed the maximum 5' corner lot setback for traditional form districts along S 7th St and Davies Ave by up to 50 feet as shown on the proposed development plan.
- Category 3 Development Plan



#### Proposed Plan



#### Site Aerial





## Subject Site



### Subject Site



### View Along Mix Ave



# View At Intersection of S 7<sup>th</sup> and Davies





## View at Intersection of Davies and Mix





#### Staff Findings

 The request is adequately justified and meets the standards of review.

 The Development Plan is in order and has preliminary approval from MSD and transportation planning.



### Required Actions

APPROVE or DENY the Variance

APPROVE or DENY the Category 3
Development Plan