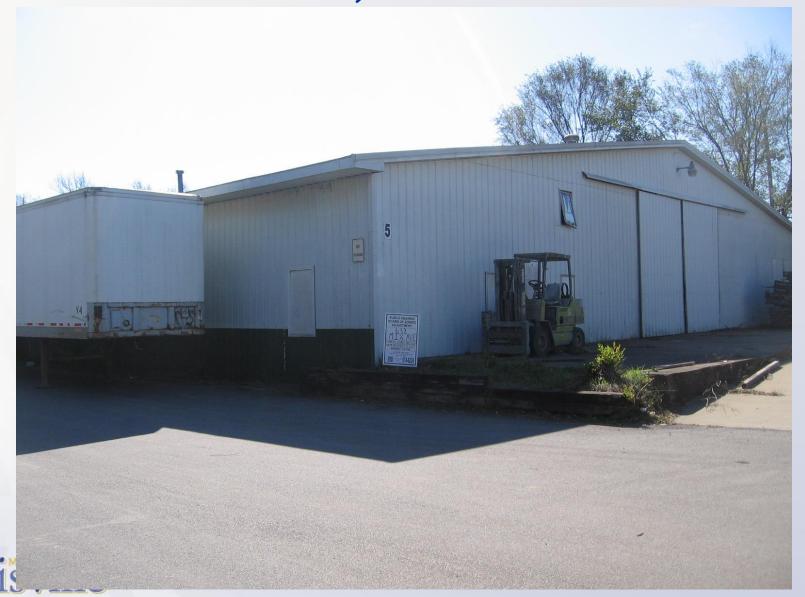

## 20-CAT3-0013 Mix Ave Self Storage





**Board of Zoning Adjustment** 

Jay Luckett, AICP, Planner I November 16, 2020

#### Requests

- **Variance** to exceed the maximum 5' corner lot setback for traditional form districts along S 7th St and Davies Ave by up to 50 feet as shown on the proposed development plan.
- Category 3 Development Plan



#### Proposed Plan



#### Site Aerial





## Subject Site



### Subject Site



### View Along Mix Ave



# View At Intersection of S 7<sup>th</sup> and Davies





## View at Intersection of Davies and Mix





#### Staff Findings

 The request is adequately justified and meets the standards of review.

 The Development Plan is in order and has preliminary approval from MSD and transportation planning.



### Required Actions

APPROVE or DENY the Variance

APPROVE or DENY the Category 3
Development Plan