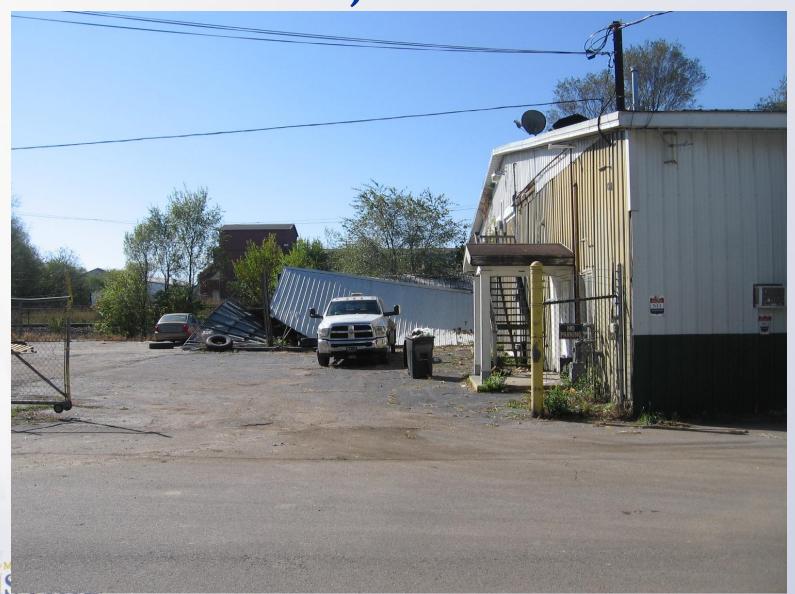

## 20-CAT3-0013 Mix Ave Self Storage





**Board of Zoning Adjustment** 

Jay Luckett, AICP, Planner I November 16, 2020

#### Requests

- **Variance** to exceed the maximum 5' corner lot setback for traditional form districts along S 7th St and Davies Ave by up to 50 feet as shown on the proposed development plan.
- Category 3 Development Plan



#### Proposed Plan



#### Site Aerial





## Subject Site



### Subject Site



### View Along Mix Ave



# View At Intersection of S 7<sup>th</sup> and Davies





## View at Intersection of Davies and Mix





#### Staff Findings

 The request is adequately justified and meets the standards of review.

 The Development Plan is in order and has preliminary approval from MSD and transportation planning.



### Required Actions

APPROVE or DENY the Variance

APPROVE or DENY the Category 3
Development Plan