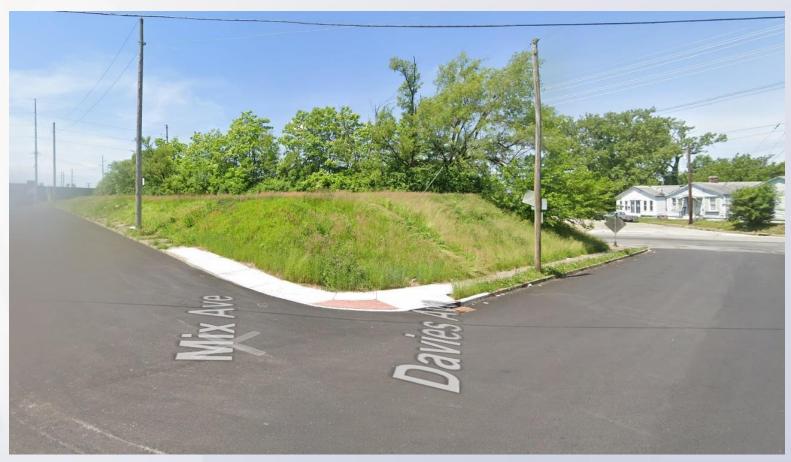

## 20-CAT3-0013 Mix Ave Self Storage





**Board of Zoning Adjustment** 

Jay Luckett, AICP, Planner I November 16, 2020

#### Requests

- **Variance** to exceed the maximum 5' corner lot setback for traditional form districts along S 7th St and Davies Ave by up to 50 feet as shown on the proposed development plan.
- Category 3 Development Plan



#### Proposed Plan



#### Site Aerial





## Subject Site



### Subject Site



### View Along Mix Ave



# View At Intersection of S 7<sup>th</sup> and Davies





## View at Intersection of Davies and Mix





#### Staff Findings

 The request is adequately justified and meets the standards of review.

 The Development Plan is in order and has preliminary approval from MSD and transportation planning.



### Required Actions

APPROVE or DENY the Variance

APPROVE or DENY the Category 3
Development Plan