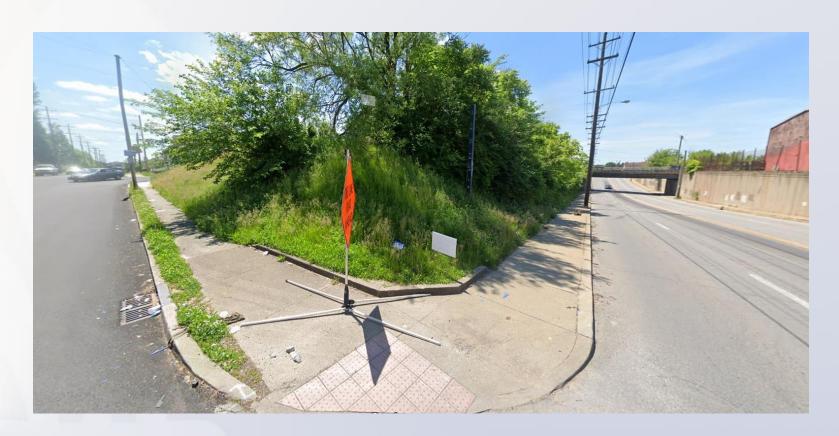

## 20-CAT3-0013 Mix Ave Self Storage





**Board of Zoning Adjustment** 

Jay Luckett, AICP, Planner I November 16, 2020

#### Requests

- **Variance** to exceed the maximum 5' corner lot setback for traditional form districts along S 7th St and Davies Ave by up to 50 feet as shown on the proposed development plan.
- Category 3 Development Plan



#### Proposed Plan



#### Site Aerial





## Subject Site



### Subject Site



### View Along Mix Ave



# View At Intersection of S 7<sup>th</sup> and Davies





## View at Intersection of Davies and Mix





#### Staff Findings

 The request is adequately justified and meets the standards of review.

 The Development Plan is in order and has preliminary approval from MSD and transportation planning.



### Required Actions

APPROVE or DENY the Variance

APPROVE or DENY the Category 3
Development Plan