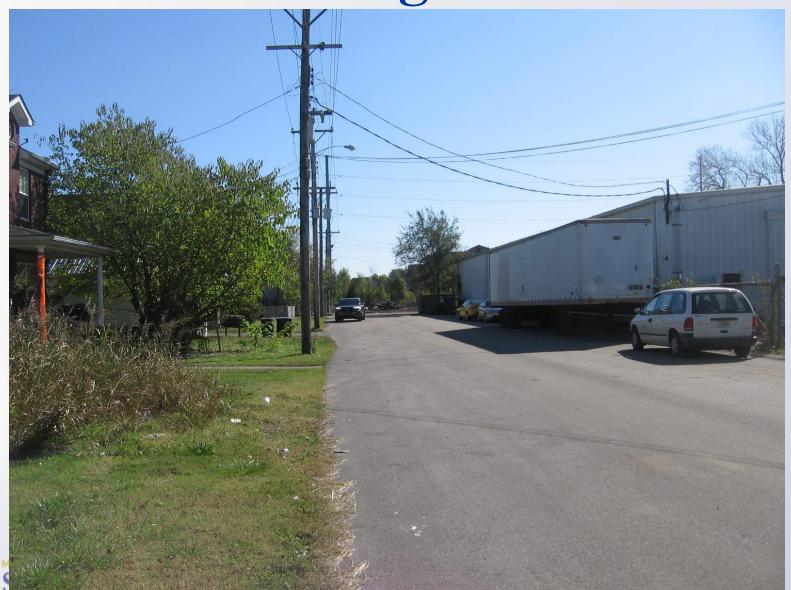

## 20-CAT3-0013 Mix Ave Self Storage





**Board of Zoning Adjustment** 

Jay Luckett, AICP, Planner I November 16, 2020

#### Requests

- **Variance** to exceed the maximum 5' corner lot setback for traditional form districts along S 7th St and Davies Ave by up to 50 feet as shown on the proposed development plan.
- Category 3 Development Plan



#### Proposed Plan



#### Site Aerial





## Subject Site



### Subject Site



### View Along Mix Ave



# View At Intersection of S 7<sup>th</sup> and Davies





## View at Intersection of Davies and Mix





#### Staff Findings

 The request is adequately justified and meets the standards of review.

 The Development Plan is in order and has preliminary approval from MSD and transportation planning.



### Required Actions

APPROVE or DENY the Variance

APPROVE or DENY the Category 3
Development Plan