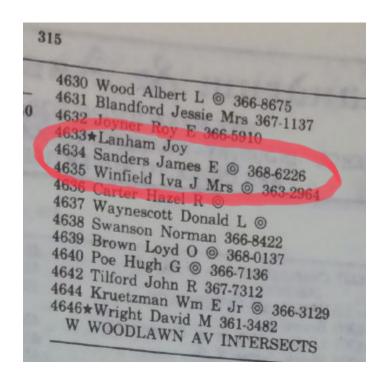

#### **DWELLING: Before renovation**

- 1. MLS: R5 Single family residential
- 2. Common door
- 3. No full wall separation
- 4. Historically Single Family with attachment
- 5. Affidavits: First-hand accounts of house historically being used as a single family dwelling before renovation
  - A. Jenny Nilest (1983 current)
  - B. Beth Roche (2002 current)
  - C. Gary Lair (2004- current)
  - D. Nathaniel Crepps (investor-toured house 2018)
  - E. Anita Russell (1991 current)
  - F. Dottie Krause (1986 current)
  - G. Noelle Dielman (199\*-current) sent separately
- 6. One (1) Address (no unit designation)
- 7. One (1) HVAC
- 8. One (1) Electric Service panel
- 9. One (1) Thermostat
- 10. One (1) Mailbox (no unit designation)
- 11. Two (2) Trash cans (no unit designation)
- 12. Scans of Louisville City Directory from 1969-1972 showing in all but one year that James E. Sanders was the sole name registered to 4634 Southcrest provided by Kyna Herzinger Archivist for Records Management, Ekstrom Library; University of Louisville