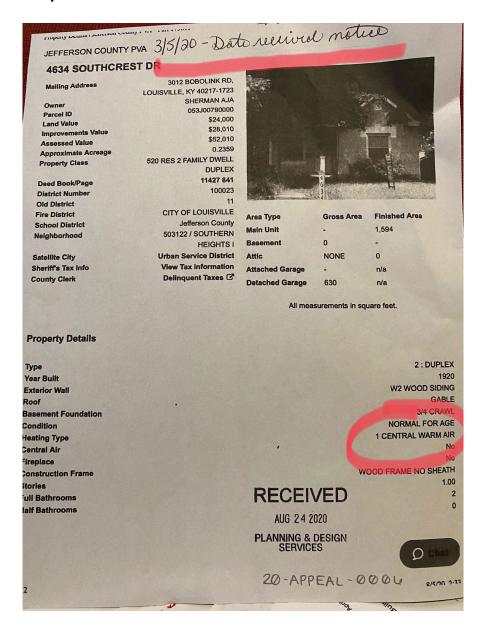

#### **DWELLING: Before renovation**

- 1. MLS: R5 Single family residential
- 2. Common door
- 3. No full wall separation
- 4. Historically Single Family with attachment
- 5. Affidavits: First-hand accounts of house historically being used as a single family dwelling before renovation
  - A. Jenny Nilest (1983 current)
  - B. Beth Roche (2002 current)
  - C. Gary Lair (2004- current)
  - D. Nathaniel Crepps (investor-toured house 2018)
  - E. Anita Russell (1991 current)
  - F. Dottie Krause (1986 current)
  - G. Noelle Dielman (199\*-current) sent separately
- 6. One (1) Address (no unit designation)
- 7. One (1) HVAC
- 8. One (1) Electric Service panel
- 9. One (1) Thermostat
- 10. One (1) Mailbox (no unit designation)
- 11. Two (2) Trash cans (no unit designation)
- 12. Scans of Louisville City Directory from 1969-1972 showing in all but one year that James E. Sanders was the sole name registered to 4634 Southcrest provided by Kyna Herzinger Archivist for Records Management, Ekstrom Library; University of Louisville