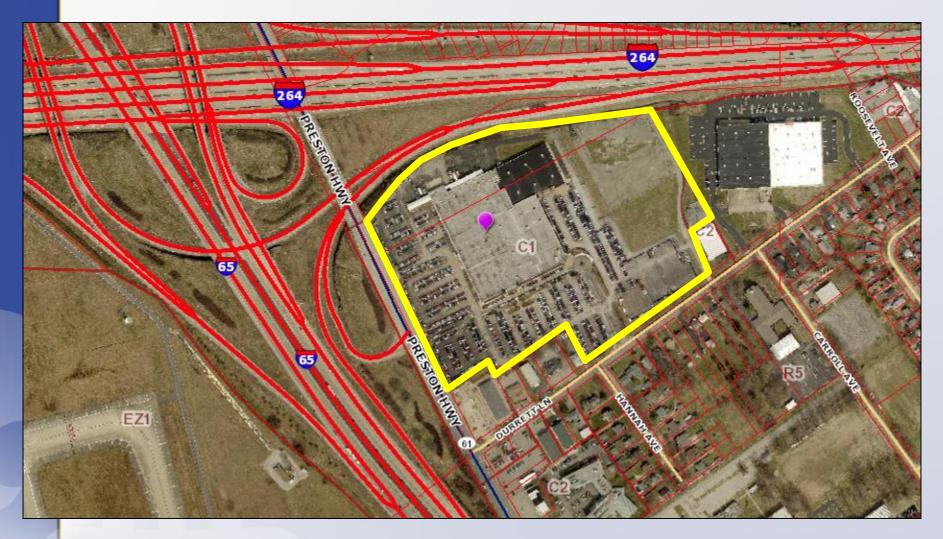

#### 1231 Durrett Lane District 21 - Nicole George

Existing: PEC/SMC

**Proposed: Office/Warehouse** 

## **Case Summary**

- 142,000 sq. ft. office/warehouse and heavy-truck loading and unloading areas.
- Much of the redevelopment will be dedicated to van storage, staging, and loading areas. These areas will be enclosed and secured from the public.
- Access for heavy trucks will be from Preston Highway.
- Employee and van access will be located along Durrett Lane. Vans will exit on Preston Highway.