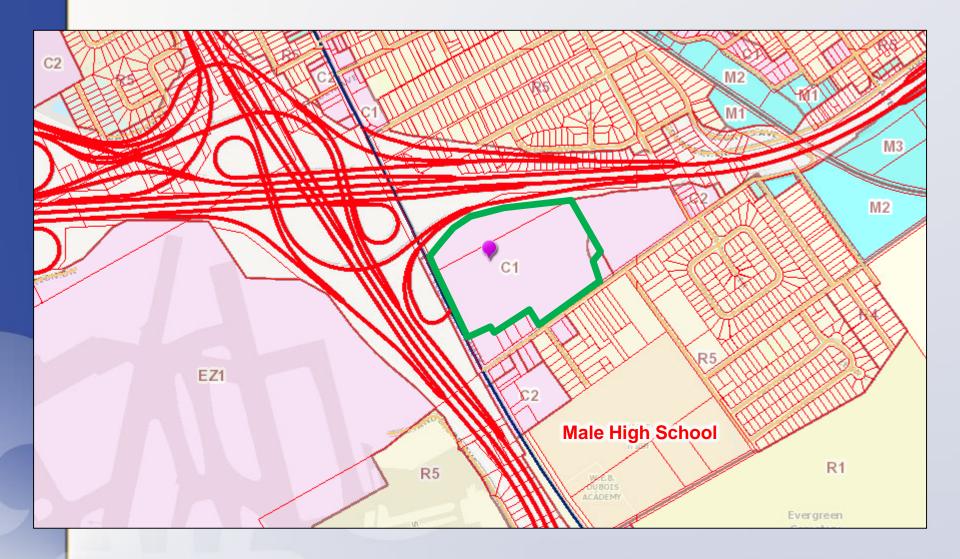

#### 1231 Durrett Lane District 21 - Nicole George

Existing: PEC/SMC

**Proposed: Office/Warehouse** 