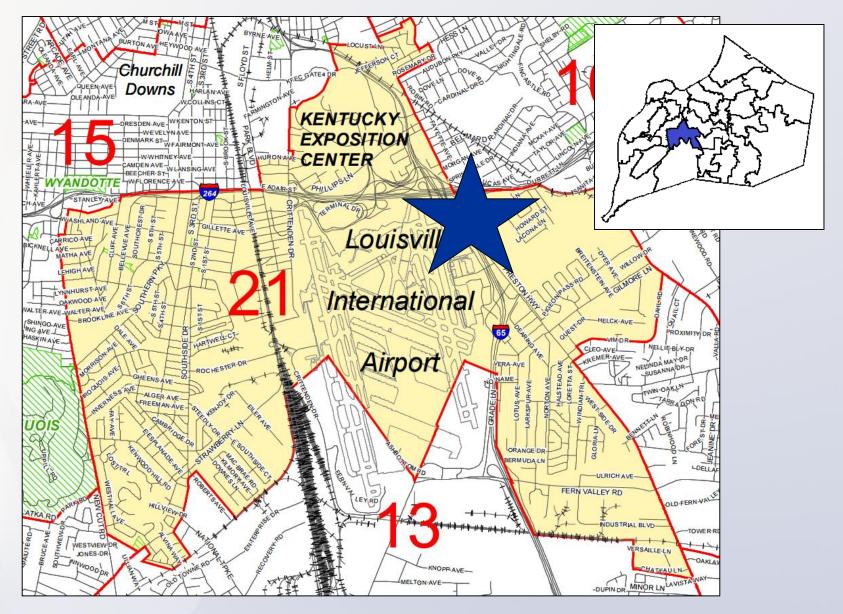

#### 1231 Durrett Lane District 21 - Nicole George

Existing: PEC/SMC

**Proposed: Office/Warehouse** 