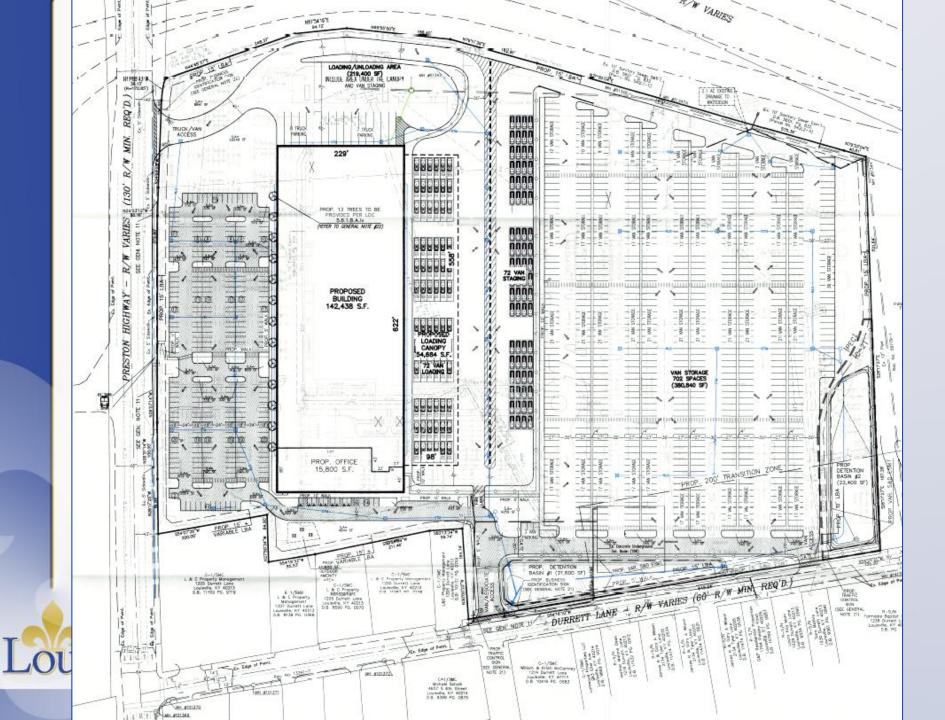

## **Case Summary**

- 142,000 sq. ft. office/warehouse and heavy-truck loading and unloading areas.
- Much of the redevelopment will be dedicated to van storage, staging, and loading areas. These areas will be enclosed and secured from the public.
- Access for heavy trucks will be from Preston Highway.
- Employee and van access will be located along Durrett Lane. Vans will exit on Preston Highway.