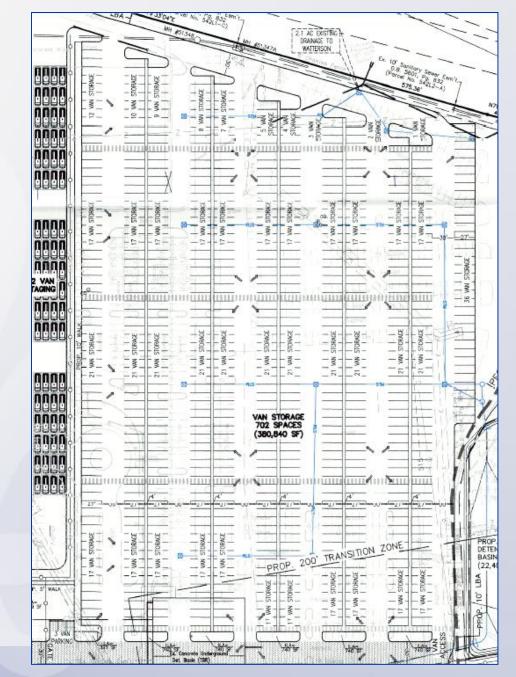

3. Waiver of LDC, section 10.2.12 to not provide interior landscape areas within the van storage area

## **Case Summary**

- 142,000 sq. ft. office/warehouse and heavy-truck loading and unloading areas.
- Much of the redevelopment will be dedicated to van storage, staging, and loading areas. These areas will be enclosed and secured from the public.
- Access for heavy trucks will be from Preston Highway.
- Employee and van access will be located along Durrett Lane. Vans will exit on Preston Highway.