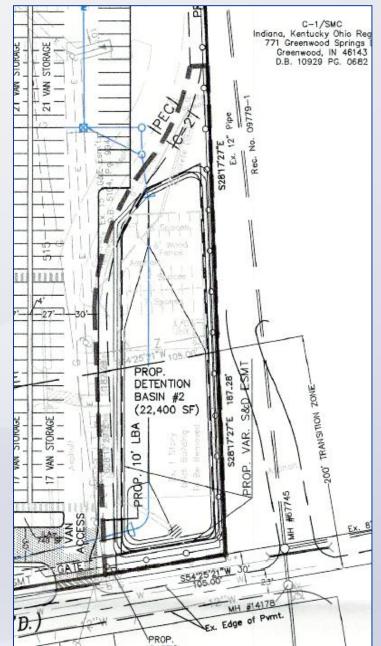

#### Waivers:

1. Waiver of Land Development Code (LDC), section 5.9.2 to not provide for pedestrian or vehicular connectivity between adjacent non-residential uses

2. Waiver of LDC, section 10.2.4 to provide the landscape buffer within the area of a lower intensity zoning district and reduce the width of the buffer from 15' to 10'

3. Waiver of LDC, section 10.2.12 to not provide interior landscape areas within the van storage area