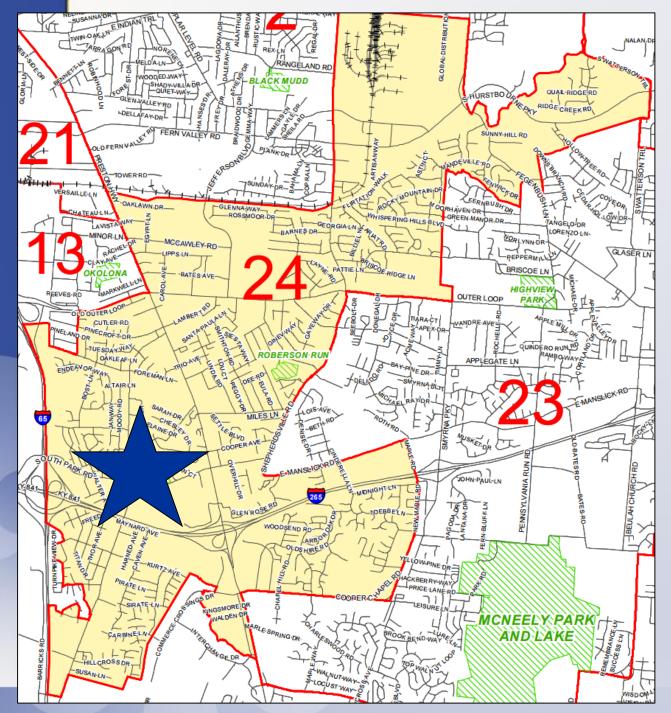

# 19-ZONE-0086 SOUTH PARK ROAD APARTMENTS

Planning & Zoning Committee October 13, 2020

4011 & 4201 South
Park Road; 9007 Blue
Lick Road
District 24 Madonna Flood

Existing: R-4 & OR-1/N Proposed: R-6 & OR-1/N