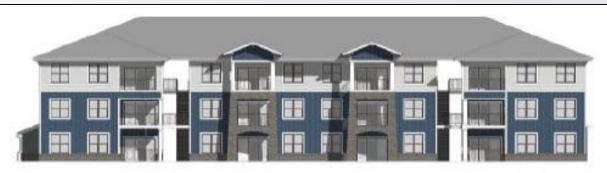

ti-Family
- Variance from Table 5.3.1 to allow a building height of 38 feet (variance of 3 feet)
- Alternative Plan for Connectivity
- Detailed District Development Plan with Binding Elements



### Case Summary

- 312 multi-family units on approximately 19 acres
- Three story buildings with 24 units each
- Gated access to Blue Lick Road and South Park Road
- Proposed hammerhead turnaround for Narcissus Drive
- Sidewalk and gated drive connecting to Delee
   Way



#### Site Photos



View of Site from South Park Road

View of Site from Blue Lick Road





#### Site Photos



Apartments
Across Blue Lick
Road

Adjacent
Properties Along
Blue Lick Road





#### Site Photos



Quarry Across South Park Road

Adjacent
Properties Along
South Park Road





### Development Plan



## Renderings



1 Schematic Elevation- Type A - Front





2 Building A - 3D View 02

### Public Meetings

- Neighborhood Meeting held on 10/28/2019
  - 25 people attended the meeting.
- LD&T meeting on 6/25/2020
- Planning Commission public hearings on 7/30/2020 and 9/3/2020
  - Three people spoke in opposition (one as other).
  - Motion to recommend approval of the change in zoning from R-4 to R-6 passed by a vote of 7-1.
  - Motion to recommend approval of the Alternative Plan for Connectivity passed by a vote of 5-3.