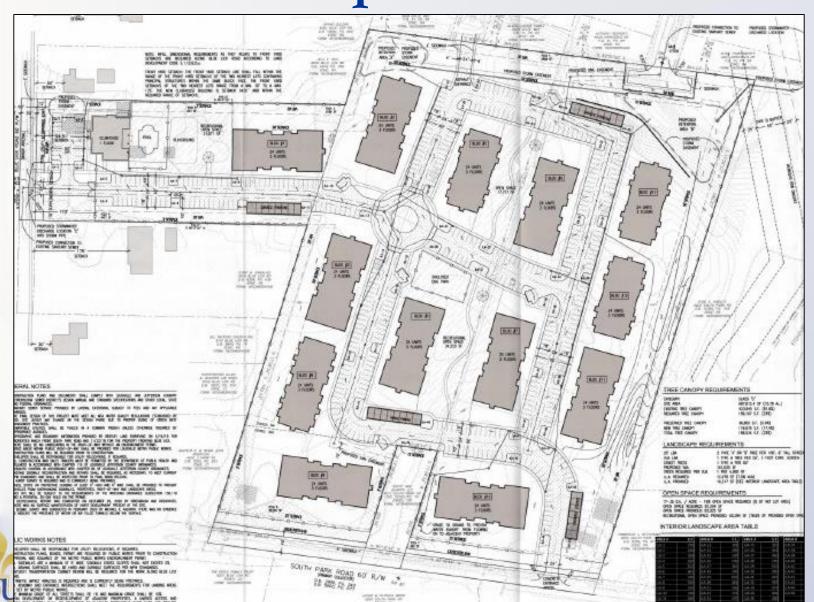

### Case Summary

- 312 multi-family units on approximately 19 acres
- Three story buildings with 24 units each
- Gated access to Blue Lick Road and South Park Road
- Proposed hammerhead turnaround for Narcissus Drive
- Sidewalk and gated drive connecting to Delee
   Way

### Development Plan