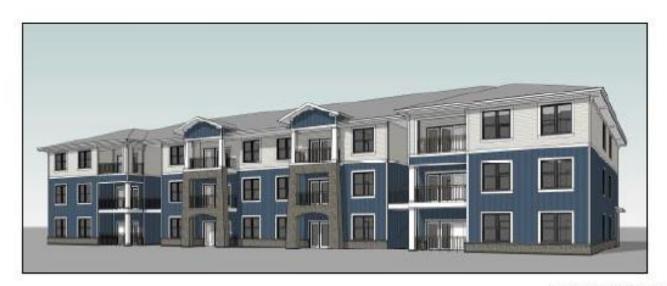

allow a building height of 38 feet (variance of 3 feet)
- Alternative Plan for Connectivity
- Detailed District Development Plan with Binding Elements



### Case Summary

- 312 multi-family units on approximately 19 acres
- Three story buildings with 24 units each
- Gated access to Blue Lick Road and South Park Road
- Proposed hammerhead turnaround for Narcissus Drive
- Sidewalk and gated drive connecting to Delee
   Way



#### Site Photos



View of Site from South Park Road

View of Site from Blue Lick Road





#### Site Photos



Apartments
Across Blue Lick
Road

Adjacent
Properties Along
Blue Lick Road





#### Site Photos



Quarry Across South Park Road

Adjacent
Properties Along
South Park Road





### Development Plan



## Renderings



1 Schematic Elevation- Type A - Front





2 Building A - 3D View 02

### Public Meetings

- Neighborhood Meeting held on 10/28/2019
  - 25 people attended the meeting.
- LD&T meeting on 6/25/2020
- Planning Commission public hearings on 7/30/2020 and 9/3/2020
  - Three people spoke in opposition (one as other).
  - Motion to recommend approval of the change in zoning from R-4 to R-6 passed by a vote of 7-1.
  - Motion to recommend approval of the Alternative Plan for Connectivity passed by a vote of 5-3.