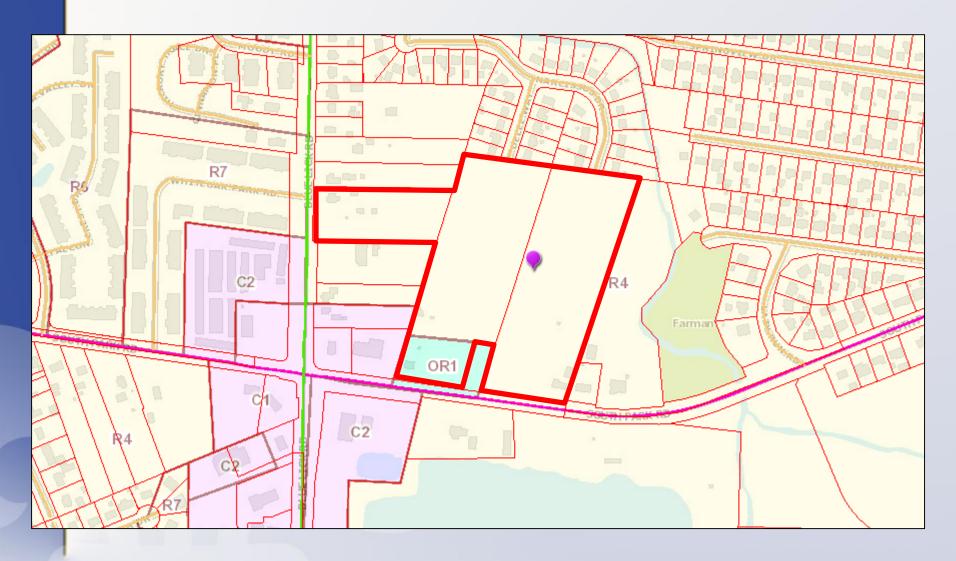

# 19-ZONE-0086 SOUTH PARK ROAD APARTMENTS

Planning & Zoning Committee October 13, 2020

4011 & 4201 South
Park Road; 9007 Blue
Lick Road
District 24 Madonna Flood

Existing: R-4 & OR-1/N Proposed: R-6 & OR-1/N

Existing: Single Family/Vacant Proposed: Multi-Family

### Requests

- Change-in-Zoning from R-4 Single Family to R-6 Multi-Family
- Variance from Table 5.3.1 to allow a building height of 38 feet (variance of 3 feet)
- Alternative Plan for Connectivity
- Detailed District Development Plan with Binding Elements

### Case Summary

- 312 multi-family units on approximately 19 acres
- Three story buildings with 24 units each
- Gated access to Blue Lick Road and South Park Road
- Proposed hammerhead turnaround for Narcissus Drive
- Sidewalk and gated drive connecting to Delee
   Way