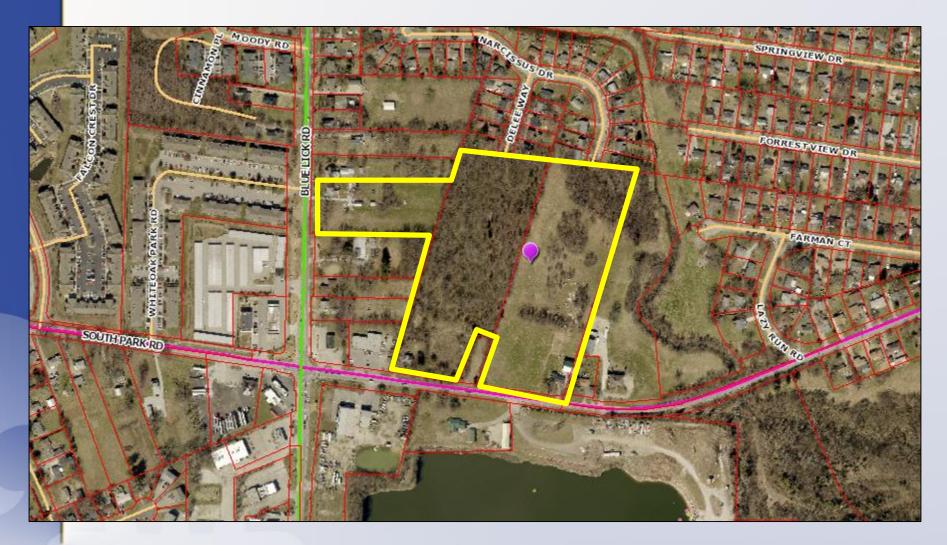

# 19-ZONE-0086 SOUTH PARK ROAD APARTMENTS

Planning & Zoning Committee October 13, 2020

4011 & 4201 South
Park Road; 9007 Blue
Lick Road
District 24 Madonna Flood

Existing: R-4 & OR-1/N Proposed: R-6 & OR-1/N

Existing: Single Family/Vacant Proposed: Multi-Family

### Requests

- Change-in-Zoning from R-4 Single Family to R-6 Multi-Family
- Variance from Table 5.3.1 to allow a building height of 38 feet (variance of 3 feet)
- Alternative Plan for Connectivity
- Detailed District Development Plan with Binding Elements

### Case Summary

- 312 multi-family units on approximately 19 acres
- Three story buildings with 24 units each
- Gated access to Blue Lick Road and South Park Road
- Proposed hammerhead turnaround for Narcissus Drive
- Sidewalk and gated drive connecting to Delee
   Way