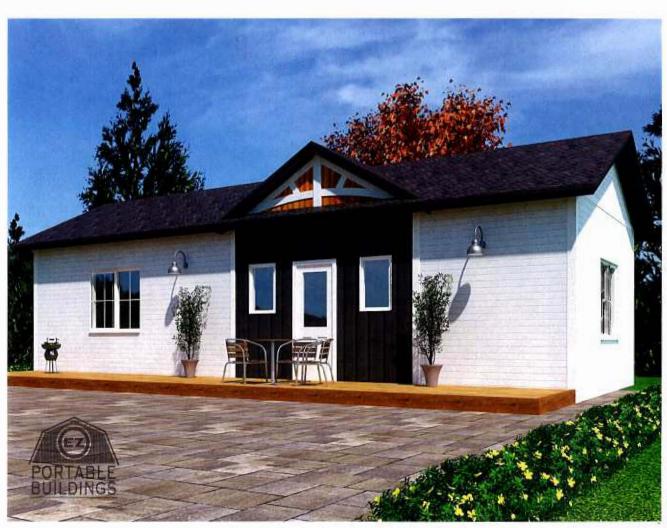

## THE MAJESTIC

**Flooring.** Comprised of 2x6 High Pressure treated floor joist. (16" OC) set on a concrete block foundation with anchoring.

**Subfloor.** 5/8" Tongue & Groove LP Prostruct Flooring (Treated with smartguard)