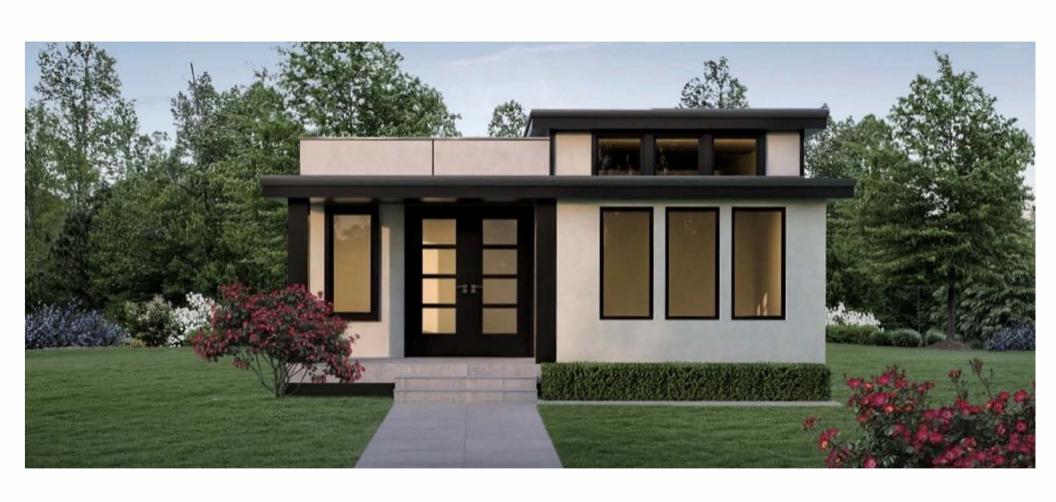

RMHOUSE





## THE MAJESTIC





**Flooring.** Comprised of 2x6 High Pressure treated floor joist. (16" OC) set on a concrete block foundation with anchoring.

**Subfloor.** 5/8" Tongue & Groove LP Prostruct Flooring (Treated with smartguard)

**Walls.** 2x6 Studs (16" OC) Double Top Plate Interlocking all 4 corners. Exterior siding is 3/8" LP Lap siding, backed by a 7/16" OSB

**Roof System** 2x6 Rafters attached to the double top plate with Simson roof ties (16"OC). Covered with a 7/16" treated roof grade OSB, as well as a 15lb moisture barrier. Top that with Architectural Tamko shingles.

**External Finish.** Painted LP Smart Siding treated with Smart Guard comes with a 5/50 year warranty. Sherwin Williams Paint with a 25 year warranty. Insulated Vinyl Windows, and Fiberglass Doors