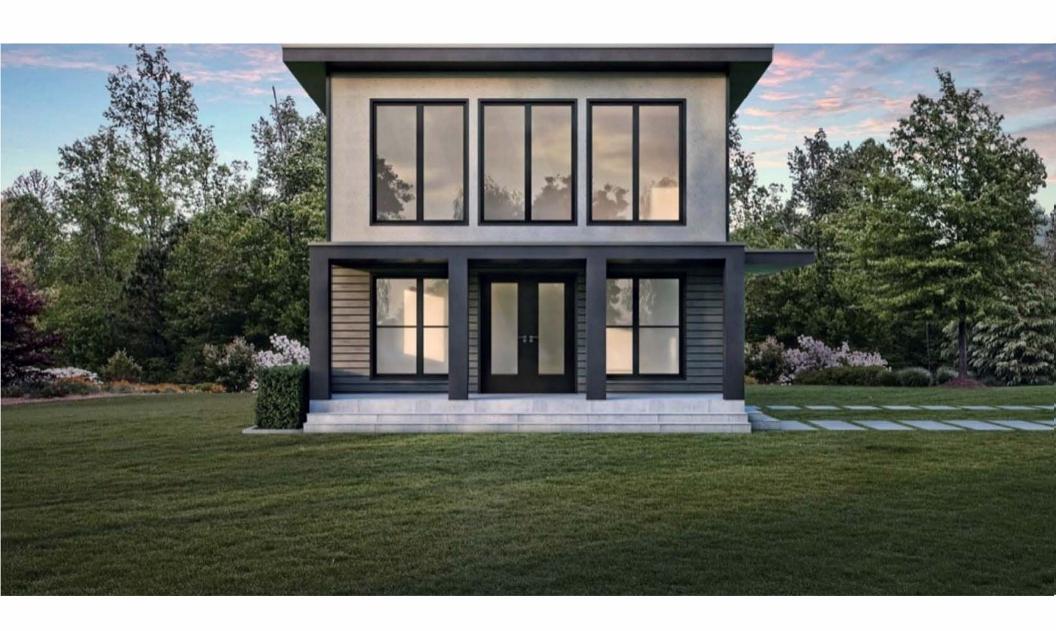

## THE FARMHOUSE

## THE MAJESTIC

**Flooring.** Comprised of 2x6 High Pressure treated floor joist. (16" OC) set on a concrete block foundation with anchoring.

**Subfloor.** 5/8" Tongue & Groove LP Prostruct Flooring (Treated with smartguard)

**Walls.** 2x6 Studs (16" OC) Double Top Plate Interlocking all 4 corners. Exterior siding is 3/8" LP Lap siding, backed by a 7/16" OSB

**Roof System** 2x6 Rafters attached to the double top plate with Simson roof ties (16"OC). Covered with a 7/16" treated roof grade OSB, as well as a 15lb moisture barrier. Top that with Architectural Tamko shingles.

**External Finish.** Painted LP Smart Siding treated with Smart Guard comes with a 5/50 year warranty. Sherwin Williams Paint with a 25 year warranty. Insulated Vinyl Windows, and Fiberglass Doors