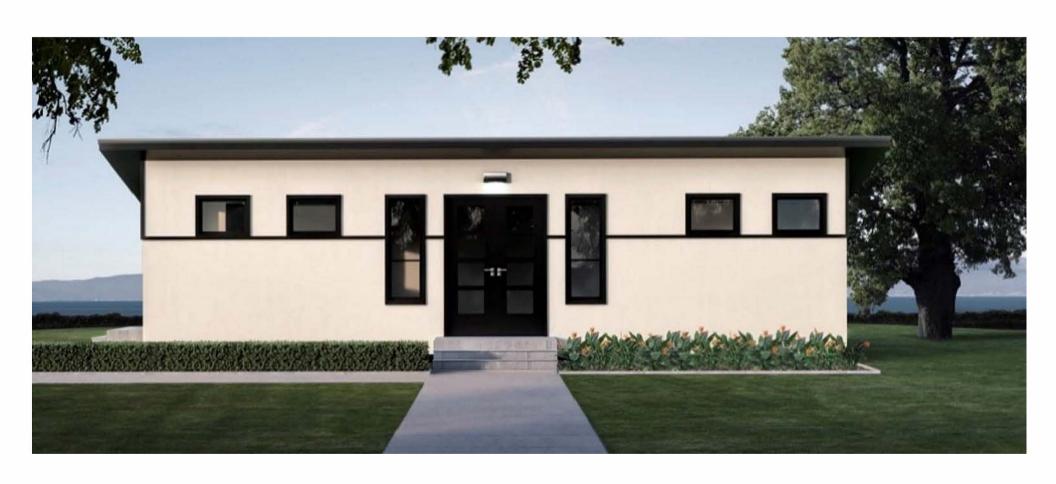

FARMHOUSE





## THE MAJESTIC





**Flooring.** Comprised of 2x6 High Pressure treated floor joist. (16" OC) set on a concrete block foundation with anchoring.

**Subfloor.** 5/8" Tongue & Groove LP Prostruct Flooring (Treated with smartguard)

**Walls.** 2x6 Studs (16" OC) Double Top Plate Interlocking all 4 corners. Exterior siding is 3/8" LP Lap siding, backed by a 7/16" OSB

**Roof System** 2x6 Rafters attached to the double top plate with Simson roof ties (16"OC). Covered with a 7/16" treated roof grade OSB, as well as a 15lb moisture barrier. Top that with Architectural Tamko shingles.

**External Finish.** Painted LP Smart Siding treated with Smart Guard comes with a 5/50 year warranty. Sherwin Williams Paint with a 25 year warranty. Insulated Vinyl Windows, and Fiberglass Doors