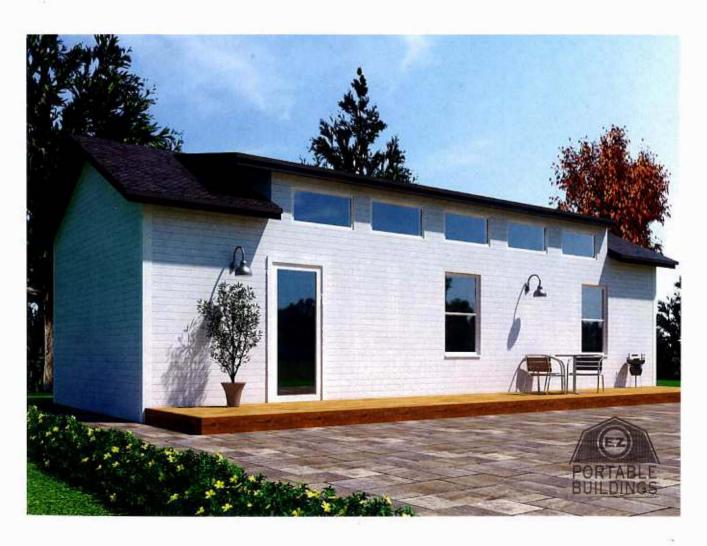

## THE FARMHOUSE





## THE MAJESTIC





**Flooring.** Comprised of 2x6 High Pressure treated floor joist. (16" OC) set on a concrete block foundation with anchoring.

**Subfloor.** 5/8" Tongue & Groove LP Prostruct Flooring (Treated with smartguard)

**Walls.** 2x6 Studs (16" OC) Double Top Plate Interlocking all 4 corners. Exterior siding is 3/8" LP Lap siding, backed by a 7/16" OSB

**Roof System** 2x6 Rafters attached to the double top plate with Simson roof ties (16"OC). Covered with a 7/16" treated roof grade OSB, as well as a 15lb moisture barrier. Top that with Architectural Tamko shingles.

**External Finish.** Painted LP Smart Siding treated with Smart Guard comes with a 5/50 year warranty. Sherwin Williams Paint with a 25 year warranty. Insulated Vinyl Windows, and Fiberglass Doors