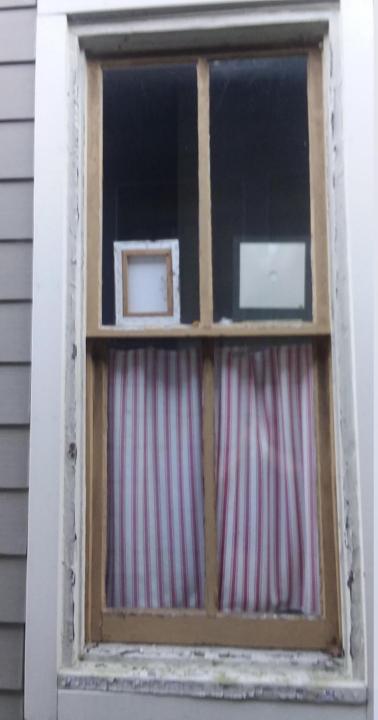

#### Request <u>Certificate of Appropriateness</u>:

The applicant seeks approval to replace a total of 14 windows on the front, sides and rear facades of the house with new vinyl replacement windows. Some of the windows proposed to be replaced are historic wooden double-hung windows (as seen on front of home), as well as previous replacement windows. The purpose of the proposal to replace the existing windows is for improved energy efficiency, and continued deterioration of the existing windows due to lack of proper maintenance previously.

## Conclusion

Based on photos provided by the applicant, staff believes that the street-facing windows do not meet W1, and that more research needs to be conducted by the applicant to look into exploring options to repair the existing wood windows (especially on the front façade). Staff also recommends that if the windows on the front (street-facing) facade are deemed to be unrepairable by a preservation window specialist, that they be replaced with a wood replacement window which meets Window Design Guidelines W2-W7. Windows on the side and rear elevations meet W2-W7. Window Design Guideline W11 states that historic window trim shall not be covered with aluminum or synthetic materials.