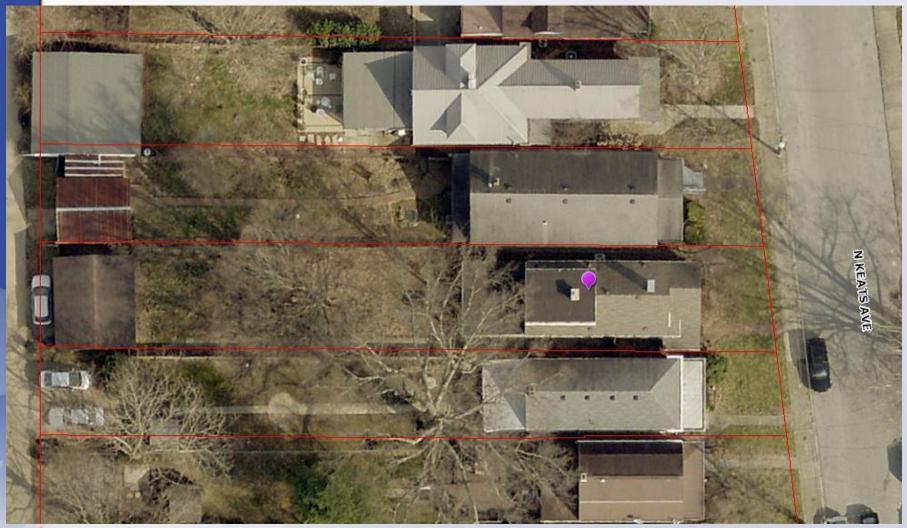

Site Context / Background The property is located on the west side of N. Keats Ave., five lots north of its intersection with Frankfort Ave. The site is zoned R5 within the Traditional Neighborhood Form District. The one-andone-half-story frame home on a crawl space was constructed circa 1910. It is surrounded by homes of similar size, style and age.

# **Aerial Image**

Louisville

Louisville