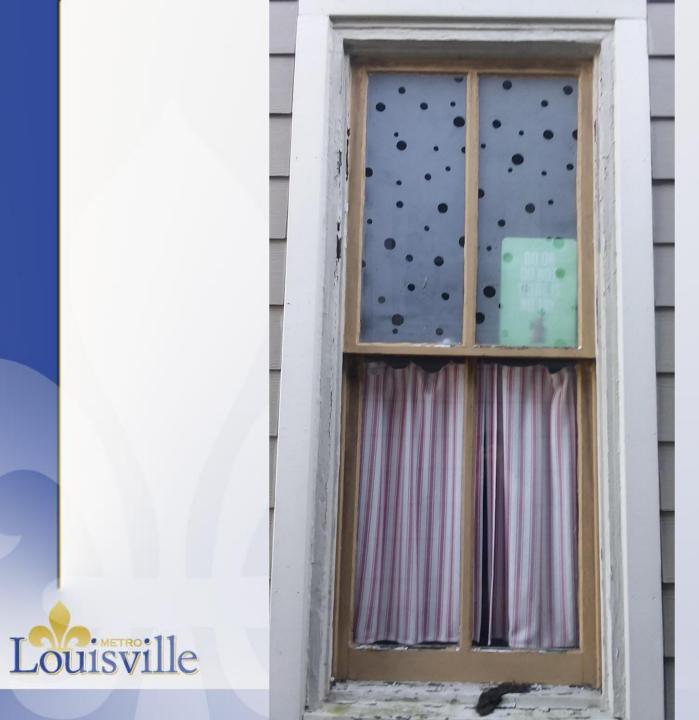

#### Request <u>Certificate of Appropriateness</u>:

The applicant seeks approval to replace a total of 14 windows on the front, sides and rear facades of the house with new vinyl replacement windows. Some of the windows proposed to be replaced are historic wooden double-hung windows (as seen on front of home), as well as previous replacement windows. The purpose of the proposal to replace the existing windows is for improved energy efficiency, and continued deterioration of the existing windows due to lack of proper maintenance previously.

## Conclusion

Based on photos provided by the applicant, staff believes that the street-facing windows do not meet W1, and that more research needs to be conducted by the applicant to look into exploring options to repair the existing wood windows (especially on the front façade). Staff also recommends that if the windows on the front (street-facing) facade are deemed to be unrepairable by a preservation window specialist, that they be replaced with a wood replacement window which meets Window Design Guidelines W2-W7. Windows on the side and rear elevations meet W2-W7. Window Design Guideline W11 states that historic window trim shall not be covered with aluminum or synthetic materials.