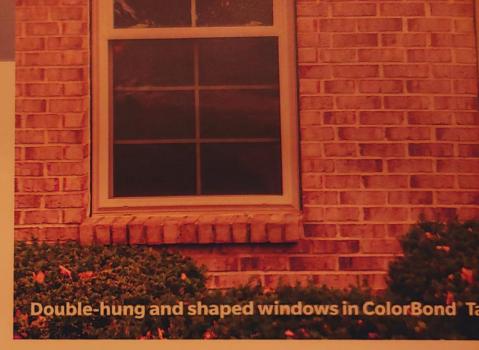

# **DOUBLE-HUNG**

Both the top and bottom sashes of a double-hung window operate by sliding up and down. Plus, both sashes tilt in for easy cleaning.

Double-hung Comfort 365 Windows® in white with colonial grids