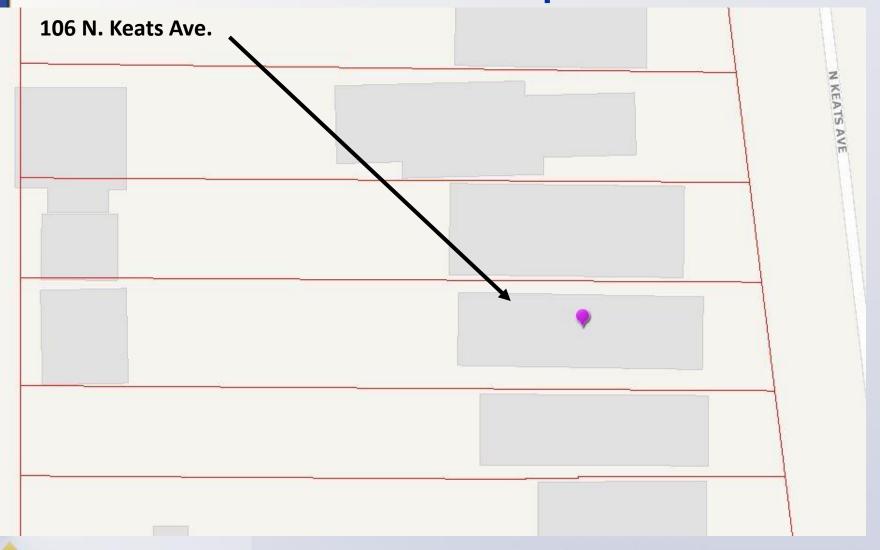

Site Context / Background The property is located on the west side of N. Keats Ave., five lots north of its intersection with Frankfort Ave. The site is zoned R5 within the Traditional Neighborhood Form District. The one-andone-half-story frame home on a crawl space was constructed circa 1910. It is surrounded by homes of similar size, style and age.

## Site Map