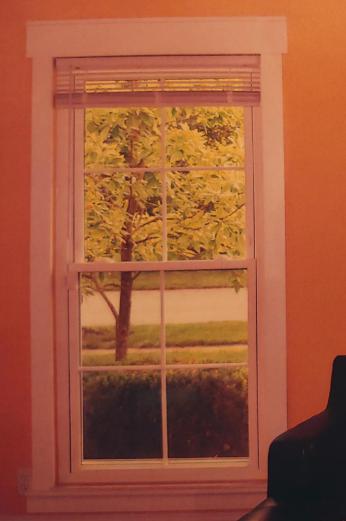

# **DOUBLE-HUNG**

Both the top and bottom sashes of a double-hung window operate by sliding up and down. Plus, both sashes tilt in for easy cleaning.

Double-hung Comfort 365 Windows® in white with colonial grids