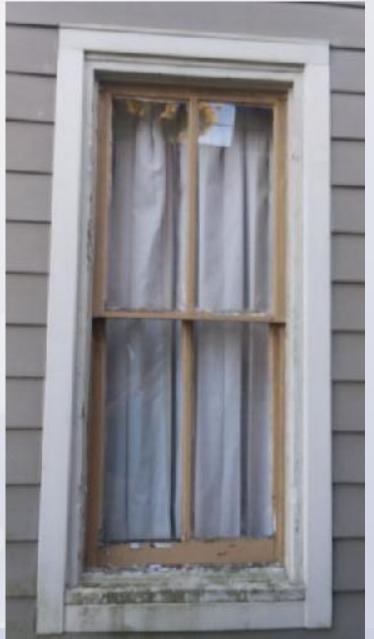

#### Request <u>Certificate of Appropriateness</u>:

The applicant seeks approval to replace a total of 14 windows on the front, sides and rear facades of the house with new vinyl replacement windows. Some of the windows proposed to be replaced are historic wooden double-hung windows (as seen on front of home), as well as previous replacement windows. The purpose of the proposal to replace the existing windows is for improved energy efficiency, and continued deterioration of the existing windows due to lack of proper maintenance previously.

## Conclusion

Based on photos provided by the applicant, staff believes that the street-facing windows do not meet W1, and that more research needs to be conducted by the applicant to look into exploring options to repair the existing wood windows (especially on the front façade). Staff also recommends that if the windows on the front (street-facing) facade are deemed to be unrepairable by a preservation window specialist, that they be replaced with a wood replacement window which meets Window Design Guidelines W2-W7. Windows on the side and rear elevations meet W2-W7. Window Design Guideline W11 states that historic window trim shall not be covered with aluminum or synthetic materials.