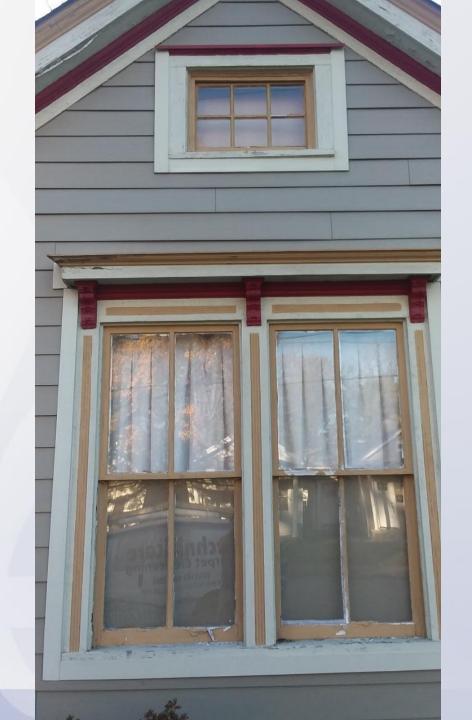

#### Request <u>Certificate of Appropriateness</u>:

The applicant seeks approval to replace a total of 14 windows on the front, sides and rear facades of the house with new vinyl replacement windows. Some of the windows proposed to be replaced are historic wooden double-hung windows (as seen on front of home), as well as previous replacement windows. The purpose of the proposal to replace the existing windows is for improved energy efficiency, and continued deterioration of the existing windows due to lack of proper maintenance previously.

## Site Photos

Louisville

| To                                           | SA        | N WINDOW                                                                                 | A Control                                                                                         | Zip                                                   | e<br>U<br>IN) AGE | 895-5711 + F 502     | E-Mail                                                                         | H AND INS                                                                                                                                                                                                                                          | TALL T                | Estima                                       |                                                                                                                                                                                                  |
|----------------------------------------------|-----------|------------------------------------------------------------------------------------------|---------------------------------------------------------------------------------------------------|-------------------------------------------------------|-------------------|----------------------|--------------------------------------------------------------------------------|----------------------------------------------------------------------------------------------------------------------------------------------------------------------------------------------------------------------------------------------------|-----------------------|----------------------------------------------|--------------------------------------------------------------------------------------------------------------------------------------------------------------------------------------------------|
|                                              |           |                                                                                          | STANDARD INSULATED                                                                                | GLASS UNIT                                            | ITS ARE           | E ARGON FILLED IN A  | A FOAM ENHANCED FRAME W                                                        | Black                                                                                                                                                                                                                                              | N WEL                 | DED CORNE                                    | RS                                                                                                                                                                                               |
|                                              |           | U Yes UN                                                                                 | No TimberBond® (interior only) C C                                                                | Cherrywood                                            | d ut              | English Oak Goan     | COak Location: I All Wind                                                      |                                                                                                                                                                                                                                                    | pecifie               | d Location                                   | Qty:                                                                                                                                                                                             |
| TAN                                          |           | Comfort 365" glass Qty:                                                                  |                                                                                                   | QUANT                                                 | Glass             | Option 1             | uty.                                                                           | QUANT                                                                                                                                                                                                                                              | TITY                  | pulle                                        |                                                                                                                                                                                                  |
| QUAN<br>WITHOUT<br>GRIDS                     | WITH      |                                                                                          |                                                                                                   | WITHOUT                                               | WITH<br>GRIDS     |                      |                                                                                | WITHOUT<br>GRIDS                                                                                                                                                                                                                                   | GRIDS                 | _                                            | GARDEN WINDOW WITH                                                                                                                                                                               |
| 7                                            | 7         | 8                                                                                        | DOUBLE HUNG U Half Screen Qty: U Full Screen Qty:                                                 |                                                       |                   | Right                | land: Qty:<br>Hand: Qty:                                                       |                                                                                                                                                                                                                                                    | NA                    |                                              | CASEMENT END-VENTS<br>Head and seat boards have a water resis<br>laminate finish color -matched to window<br>(TWO FULL SCREENS) G1 Glass Only                                                    |
|                                              |           |                                                                                          | 2 LITE SLIDER  Half Screen Qty: Full Screen Qty:                                                  |                                                       |                   | Single Doubl         | BLE CASEMENT<br>9 Operator: Qty:<br>le Operator: Qty:                          |                                                                                                                                                                                                                                                    |                       |                                              | BAY WINDOW<br>Casement și il Scremi<br>Double Hung (Nat Scremi)<br>Box options:                                                                                                                  |
|                                              |           |                                                                                          | ORIEL (DBL HUNG) Top N Bettern V<br>Non Std:                                                      |                                                       |                   |                      | TI-LITE<br>ite 4 Lite 5 Lite<br>D'L Operator Qty:<br>lites<br>are 18" in width |                                                                                                                                                                                                                                                    |                       |                                              | Unfinished Wood*<br>Laminated: White Tan<br>Igles are 30°. The width of center picture<br>vill vary based on overall width of the ba                                                             |
|                                              |           |                                                                                          | Grad Screen Qty:      S LITE SLIDER     Std 25/50/25:     Non Std:                                |                                                       |                   | AWN                  | ING                                                                            |                                                                                                                                                                                                                                                    |                       |                                              | BOW WINDOW                                                                                                                                                                                       |
|                                              | 1         |                                                                                          | PICTURE WINDOW<br>(NO SCREEN)                                                                     | T                                                     |                   |                      | SCREEN)<br>PER TILT BASEMENT<br>DOW (FULL SCREEN)                              |                                                                                                                                                                                                                                                    |                       |                                              | Box options:<br>Unfinished Wood*<br>Laminated: 🗅 White 🗅 Tan                                                                                                                                     |
|                                              |           | SHAPED WINDOWS (NOT FOAM ENHANCED) (CONTOUR GRIDS UNAVAILABLE<br>HALF ROUND EYEBROW TRAP |                                                                                                   |                                                       |                   |                      | HER<br>w In Space)                                                             |                                                                                                                                                                                                                                                    |                       | #LITES<br>#OPERATE<br>2 end very<br>operator | ints are standard; Screens are provided                                                                                                                                                          |
|                                              |           | Glass Bl                                                                                 | ock Windows Location:                                                                             |                                                       |                   |                      | Color:                                                                         |                                                                                                                                                                                                                                                    |                       | of Windows                                   |                                                                                                                                                                                                  |
| Grids: ,                                     | Cont      | angle 🔎                                                                                  | nd 🗆 Wavy 🗅 Ice 🗆 Vent Q<br>2 Colonial 🔲 Diamono<br>Bont                                          |                                                       | C Prai            |                      | Prairie                                                                        | ustom                                                                                                                                                                                                                                              | 7                     | The under<br>or larger t<br>NFRC cert        | r paint or stain of all unfinished wood.<br>rsigned understands that windows of certain st<br>than the maximum size tested may not be AAA<br>tiffied. Ask your factory representative for detail |
| Exterior PVC Coll<br>Trim Color: N Location: |           |                                                                                          |                                                                                                   | No Obscure Glass vestino Rain Glass vest<br>Location: |                   |                      |                                                                                | <ul> <li>HOA Approval Needed          TES NO. Buyer shall obtain all necessary<br/>approvals, and authorizations from HOA or local authorities.<br/>BUYER'S IN<br/>Was home built prior to 1978? VES NO. The undersigned agrees to     </li> </ul> |                       |                                              |                                                                                                                                                                                                  |
| \$99 serv                                    | vice-trip | charge (wh                                                                               | E SERVICE. There is a standard<br>hich may vary based on inflation<br>ars following installation. | 30 da                                                 | days aft          | fter completion      | npion to display a yard sign un<br>BUYER'S INITIAL                             | LS                                                                                                                                                                                                                                                 | and condi<br>wiedgmer | itions of the Ch<br>nt" if document          | hampion "Lead Safe Work Practices" and "Lead<br>hation demonstrates the home was built prior<br>X BUYER'S IN                                                                                     |
| Unless of                                    | herwise   | stated, cust                                                                             | omer is responsible for removing &                                                                | replacing all                                         | ll windo          | ow coverings, moving | furniture, disconnecting & recon                                               | innecting all                                                                                                                                                                                                                                      | arm sys               | items & sens                                 | sors, and touching up paint or stain as                                                                                                                                                          |
| СОММЕ                                        | NTS:      | p                                                                                        | IT I SCOLA                                                                                        | -5                                                    |                   | APPIL                | 1                                                                              | (                                                                                                                                                                                                                                                  | 0.0                   | Prov                                         |                                                                                                                                                                                                  |
|                                              | 3         | 26.                                                                                      | (inter )                                                                                          | xela<br>10                                            | Je                | Compon               | AIRC 8                                                                         | onli                                                                                                                                                                                                                                               | ne                    |                                              | odd +. (1                                                                                                                                                                                        |
| and the second second                        |           | Y CANCEL                                                                                 | JYER'S RIGHT TO<br>L THIS CONTRACT BY DELI<br>TIME PRIOR TO MIDNIGHT                              | IVERING V                                             | WRIT              |                      | Y<br>Balance                                                                   | Method                                                                                                                                                                                                                                             | 4                     | rsh                                          | \$ 17,44<br>1\$ 5933<br>\$ 12,210                                                                                                                                                                |

## Conclusion

Based on photos provided by the applicant, staff believes that the street-facing windows do not meet W1, and that more research needs to be conducted by the applicant to look into exploring options to repair the existing wood windows (especially on the front façade). Staff also recommends that if the windows on the front (street-facing) facade are deemed to be unrepairable by a preservation window specialist, that they be replaced with a wood replacement window which meets Window Design Guidelines W2-W7. Windows on the side and rear elevations meet W2-W7. Window Design Guideline W11 states that historic window trim shall not be covered with aluminum or synthetic materials.