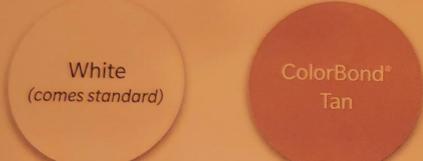

#### Interior

Our standard window color is white, but you have the option to upgrade the interior to ColorBond® tan.

#### Exterior

**FlexScreen**<sup>®</sup>

You can upgrade the exterior color of your windows to any of our ColorBond® selections.

<sup>1</sup>ColorBond<sup>\*</sup> Black of Colorado Springs,