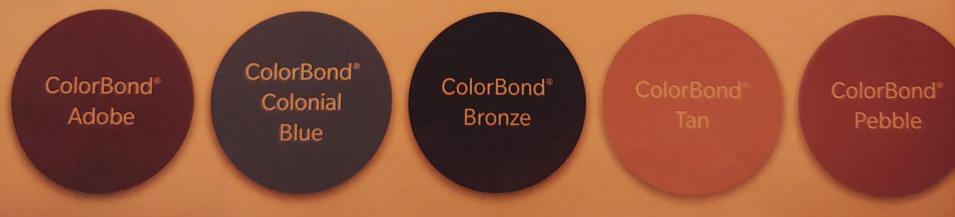

Casement windows in ColorBond Bronze

#### Interior

Our standard window color is white, but you have the option to upgrade the interior to ColorBond® tan.

#### Exterior

**FlexScreen**<sup>®</sup>

You can upgrade the exterior color of your windows to any of our ColorBond® selections.

<sup>1</sup>ColorBond<sup>\*</sup> Black of Colorado Springs,