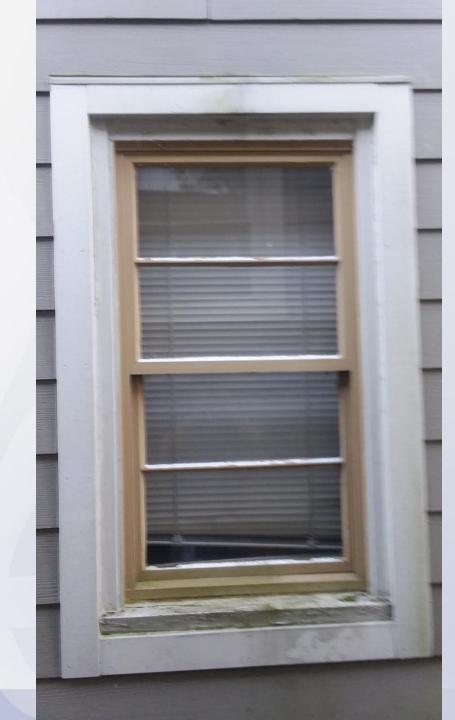

#### Request <u>Certificate of Appropriateness</u>:

The applicant seeks approval to replace a total of 14 windows on the front, sides and rear facades of the house with new vinyl replacement windows. Some of the windows proposed to be replaced are historic wooden double-hung windows (as seen on front of home), as well as previous replacement windows. The purpose of the proposal to replace the existing windows is for improved energy efficiency, and continued deterioration of the existing windows due to lack of proper maintenance previously.

Site Context / Background The property is located on the west side of N. Keats Ave., five lots north of its intersection with Frankfort Ave. The site is zoned R5 within the Traditional Neighborhood Form District. The one-andone-half-story frame home on a crawl space was constructed circa 1910. It is surrounded by homes of similar size, style and age.

## Conclusion

Based on photos provided by the applicant, staff believes that the street-facing windows do not meet W1, and that more research needs to be conducted by the applicant to look into exploring options to repair the existing wood windows (especially on the front façade). Staff also recommends that if the windows on the front (street-facing) facade are deemed to be unrepairable by a preservation window specialist, that they be replaced with a wood replacement window which meets Window Design Guidelines W2-W7. Windows on the side and rear elevations meet W2-W7. Window Design Guideline W11 states that historic window trim shall not be covered with aluminum or synthetic materials.