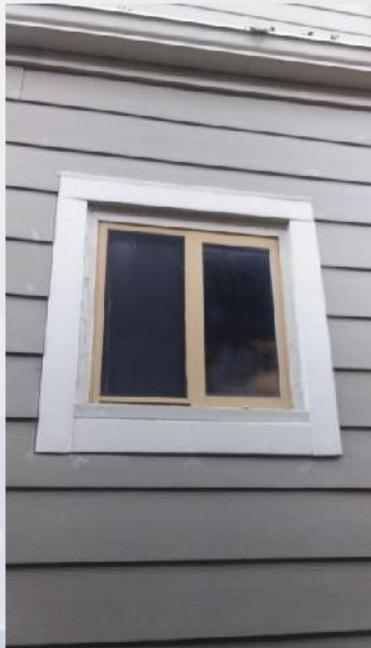

#### Request <u>Certificate of Appropriateness</u>:

The applicant seeks approval to replace a total of 14 windows on the front, sides and rear facades of the house with new vinyl replacement windows. Some of the windows proposed to be replaced are historic wooden double-hung windows (as seen on front of home), as well as previous replacement windows. The purpose of the proposal to replace the existing windows is for improved energy efficiency, and continued deterioration of the existing windows due to lack of proper maintenance previously.

## Conclusion

Based on photos provided by the applicant, staff believes that the street-facing windows do not meet W1, and that more research needs to be conducted by the applicant to look into exploring options to repair the existing wood windows (especially on the front façade). Staff also recommends that if the windows on the front (street-facing) facade are deemed to be unrepairable by a preservation window specialist, that they be replaced with a wood replacement window which meets Window Design Guidelines W2-W7. Windows on the side and rear elevations meet W2-W7. Window Design Guideline W11 states that historic window trim shall not be covered with aluminum or synthetic materials.