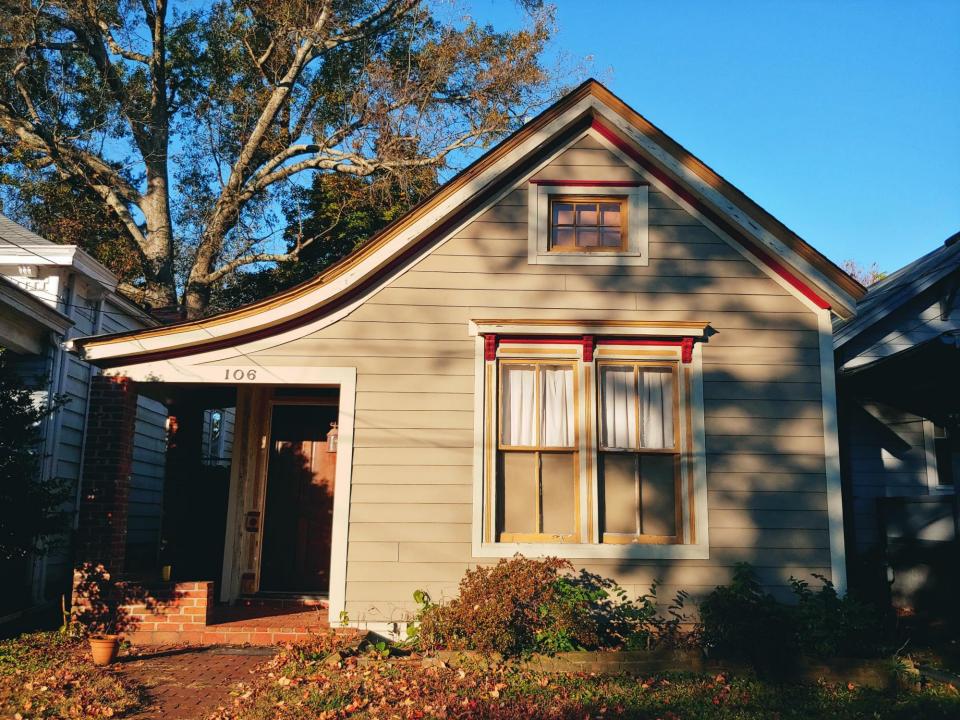

#### Request <u>Certificate of Appropriateness</u>:

The applicant seeks approval to replace a total of 14 windows on the front, sides and rear facades of the house with new vinyl replacement windows. Some of the windows proposed to be replaced are historic wooden double-hung windows (as seen on front of home), as well as previous replacement windows. The purpose of the proposal to replace the existing windows is for improved energy efficiency, and continued deterioration of the existing windows due to lack of proper maintenance previously.

## **Site Photos**

Louisville

## Conclusion

Based on photos provided by the applicant, staff believes that the street-facing windows do not meet W1, and that more research needs to be conducted by the applicant to look into exploring options to repair the existing wood windows (especially on the front façade). Staff also recommends that if the windows on the front (street-facing) facade are deemed to be unrepairable by a preservation window specialist, that they be replaced with a wood replacement window which meets Window Design Guidelines W2-W7. Windows on the side and rear elevations meet W2-W7. Window Design Guideline W11 states that historic window trim shall not be covered with aluminum or synthetic materials.