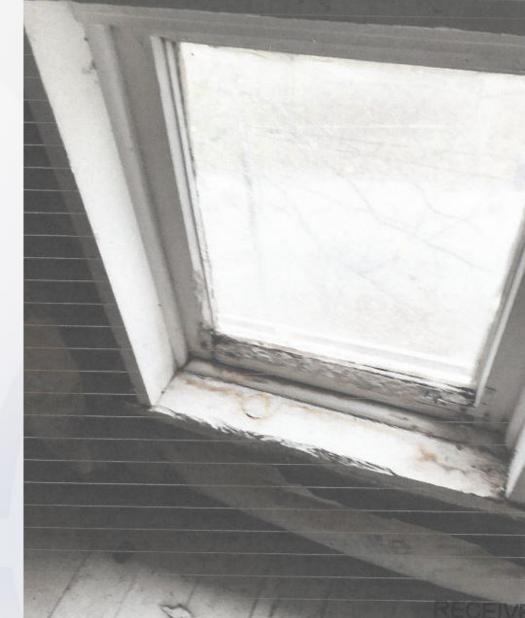

#### **Certificate of Appropriateness:**

The applicant seeks approval to replace the historic wooden attic windows on the front, rear and side façades with new vinyl windows for the purposes of energy efficiency due to sever deterioration of the existing windows.

#### Conclusion

These windows are located in a third-story attic which has not climate controlled which subjected the windows to harsher conditions. Based on these circumstances, staff does acknowledge that the original windows demonstrate signs of deterioration. The applicant has already ordered the Simonton 6100 series vinyl replacement windows that will have the same muntin configuration that matches the historic wood windows, which meets Window Design Guidelines W2-W7. Staff notes that wood windows for the streetfacing facade would have been recommended.