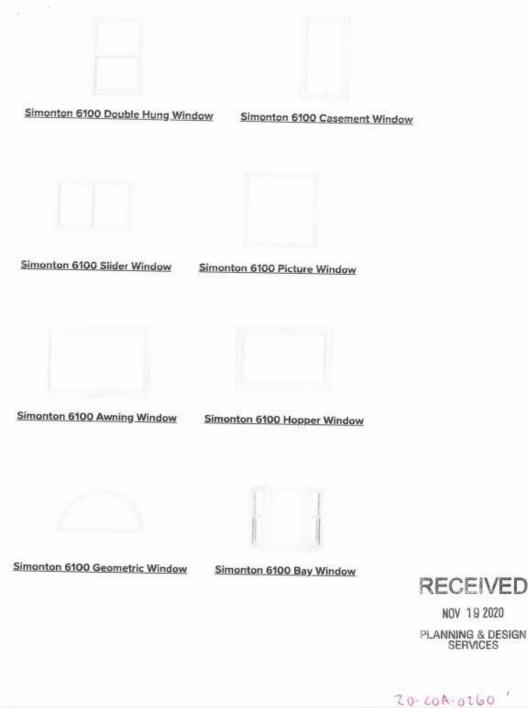

#### **Certificate of Appropriateness:**

The applicant seeks approval to replace the historic wooden attic windows on the front, rear and side façades with new vinyl windows for the purposes of energy efficiency due to sever deterioration of the existing windows.

#### Conclusion

These windows are located in a third-story attic which has not climate controlled which subjected the windows to harsher conditions. Based on these circumstances, staff does acknowledge that the original windows demonstrate signs of deterioration. The applicant has already ordered the Simonton 6100 series vinyl replacement windows that will have the same muntin configuration that matches the historic wood windows, which meets Window Design Guidelines W2-W7. Staff notes that wood windows for the streetfacing facade would have been recommended.

### Recommendations

On the basis of the information furnished by the applicant, staff recommends the application for a Certificate of Appropriateness be **approved** with the following conditions:

1. Muntin pattern shall match those of the historic wood windows.