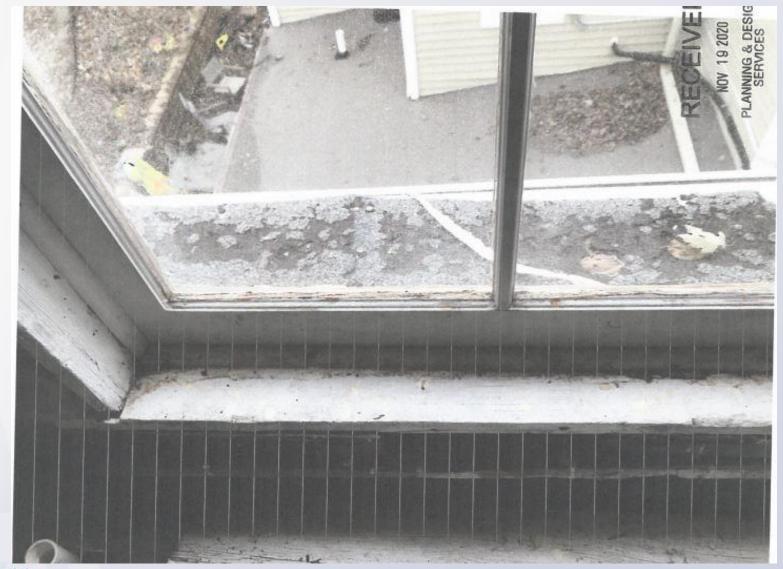

#### **Certificate of Appropriateness:**

The applicant seeks approval to replace the historic wooden attic windows on the front, rear and side façades with new vinyl windows for the purposes of energy efficiency due to sever deterioration of the existing windows.

#### Conclusion

These windows are located in a third-story attic which has not climate controlled which subjected the windows to harsher conditions. Based on these circumstances, staff does acknowledge that the original windows demonstrate signs of deterioration. The applicant has already ordered the Simonton 6100 series vinyl replacement windows that will have the same muntin configuration that matches the historic wood windows, which meets Window Design Guidelines W2-W7. Staff notes that wood windows for the streetfacing facade would have been recommended.