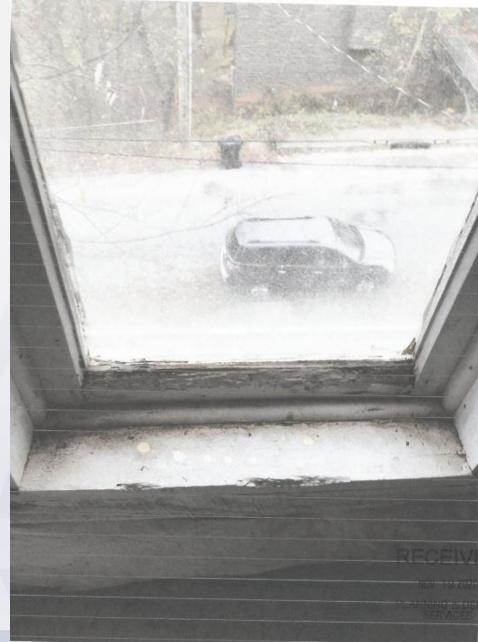

#### **Certificate of Appropriateness:**

The applicant seeks approval to replace the historic wooden attic windows on the front, rear and side façades with new vinyl windows for the purposes of energy efficiency due to sever deterioration of the existing windows.

#### Conclusion

These windows are located in a third-story attic which has not climate controlled which subjected the windows to harsher conditions. Based on these circumstances, staff does acknowledge that the original windows demonstrate signs of deterioration. The applicant has already ordered the Simonton 6100 series vinyl replacement windows that will have the same muntin configuration that matches the historic wood windows, which meets Window Design Guidelines W2-W7. Staff notes that wood windows for the streetfacing facade would have been recommended.