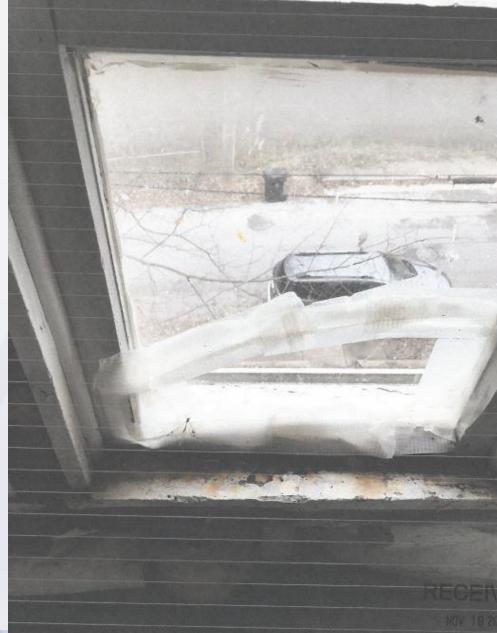

#### **Certificate of Appropriateness:**

The applicant seeks approval to replace the historic wooden attic windows on the front, rear and side façades with new vinyl windows for the purposes of energy efficiency due to sever deterioration of the existing windows.

#### Conclusion

These windows are located in a third-story attic which has not climate controlled which subjected the windows to harsher conditions. Based on these circumstances, staff does acknowledge that the original windows demonstrate signs of deterioration. The applicant has already ordered the Simonton 6100 series vinyl replacement windows that will have the same muntin configuration that matches the historic wood windows, which meets Window Design Guidelines W2-W7. Staff notes that wood windows for the streetfacing facade would have been recommended.