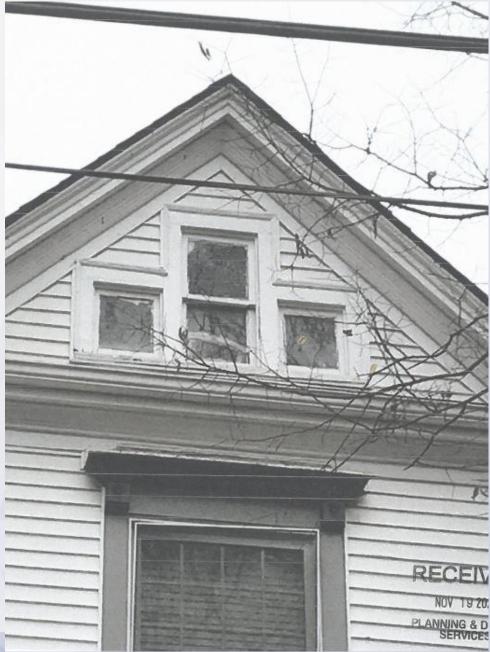

#### **Certificate of Appropriateness:**

The applicant seeks approval to replace the historic wooden attic windows on the front, rear and side façades with new vinyl windows for the purposes of energy efficiency due to sever deterioration of the existing windows.

## Site Context / Background

The property is located on the east side of Coral Ave., four lots north of the intersection with Emerald Ave. The site is zoned R6 within the Traditional Neighborhood Form District. The two-andone-half-story frame home on a stone foundation with a 3/4 basement was built circa 1900 in the late Victorian architectural style. It is surrounded by homes of similar style and age, as well as close proximity to modern infill.

#### Conclusion

These windows are located in a third-story attic which has not climate controlled which subjected the windows to harsher conditions. Based on these circumstances, staff does acknowledge that the original windows demonstrate signs of deterioration. The applicant has already ordered the Simonton 6100 series vinyl replacement windows that will have the same muntin configuration that matches the historic wood windows, which meets Window Design Guidelines W2-W7. Staff notes that wood windows for the streetfacing facade would have been recommended.