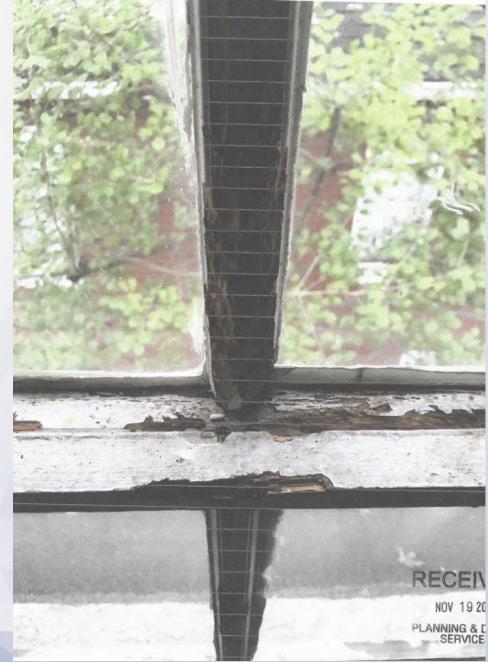

#### **Certificate of Appropriateness:**

The applicant seeks approval to replace the historic wooden attic windows on the front, rear and side façades with new vinyl windows for the purposes of energy efficiency due to sever deterioration of the existing windows.

#### Conclusion

These windows are located in a third-story attic which has not climate controlled which subjected the windows to harsher conditions. Based on these circumstances, staff does acknowledge that the original windows demonstrate signs of deterioration. The applicant has already ordered the Simonton 6100 series vinyl replacement windows that will have the same muntin configuration that matches the historic wood windows, which meets Window Design Guidelines W2-W7. Staff notes that wood windows for the streetfacing facade would have been recommended.