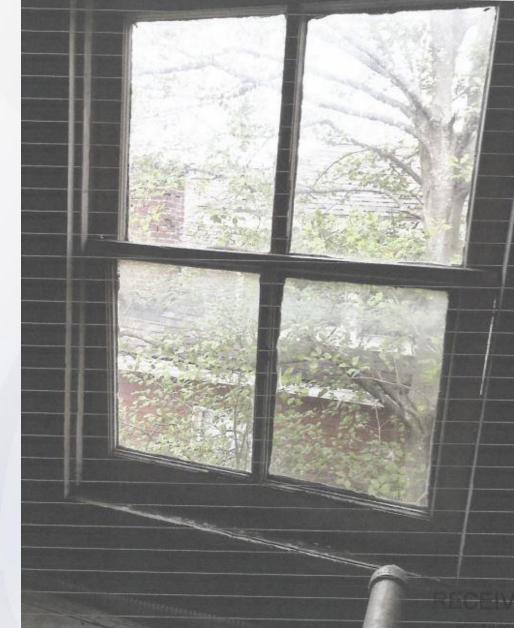

#### **Certificate of Appropriateness:**

The applicant seeks approval to replace the historic wooden attic windows on the front, rear and side façades with new vinyl windows for the purposes of energy efficiency due to sever deterioration of the existing windows.

#### Conclusion

These windows are located in a third-story attic which has not climate controlled which subjected the windows to harsher conditions. Based on these circumstances, staff does acknowledge that the original windows demonstrate signs of deterioration. The applicant has already ordered the Simonton 6100 series vinyl replacement windows that will have the same muntin configuration that matches the historic wood windows, which meets Window Design Guidelines W2-W7. Staff notes that wood windows for the streetfacing facade would have been recommended.