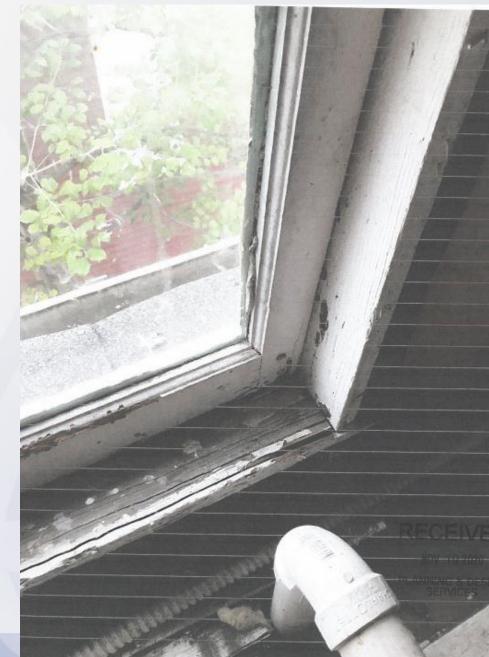

#### Conclusion

These windows are located in a third-story attic which has not climate controlled which subjected the windows to harsher conditions. Based on these circumstances, staff does acknowledge that the original windows demonstrate signs of deterioration. The applicant has already ordered the Simonton 6100 series vinyl replacement windows that will have the same muntin configuration that matches the historic wood windows, which meets Window Design Guidelines W2-W7. Staff notes that wood windows for the streetfacing facade would have been recommended.