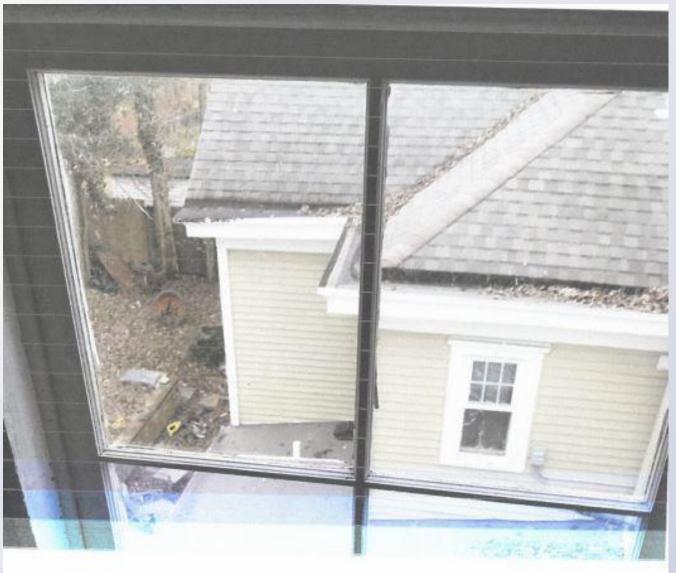

#### **Certificate of Appropriateness:**

The applicant seeks approval to replace the historic wooden attic windows on the front, rear and side façades with new vinyl windows for the purposes of energy efficiency due to sever deterioration of the existing windows.

## Site Context / Background

The property is located on the east side of Coral Ave., four lots north of the intersection with Emerald Ave. The site is zoned R6 within the Traditional Neighborhood Form District. The two-andone-half-story frame home on a stone foundation with a 3/4 basement was built circa 1900 in the late Victorian architectural style. It is surrounded by homes of similar style and age, as well as close proximity to modern infill.

#### Conclusion

These windows are located in a third-story attic which has not climate controlled which subjected the windows to harsher conditions. Based on these circumstances, staff does acknowledge that the original windows demonstrate signs of deterioration. The applicant has already ordered the Simonton 6100 series vinyl replacement windows that will have the same muntin configuration that matches the historic wood windows, which meets Window Design Guidelines W2-W7. Staff notes that wood windows for the streetfacing facade would have been recommended.