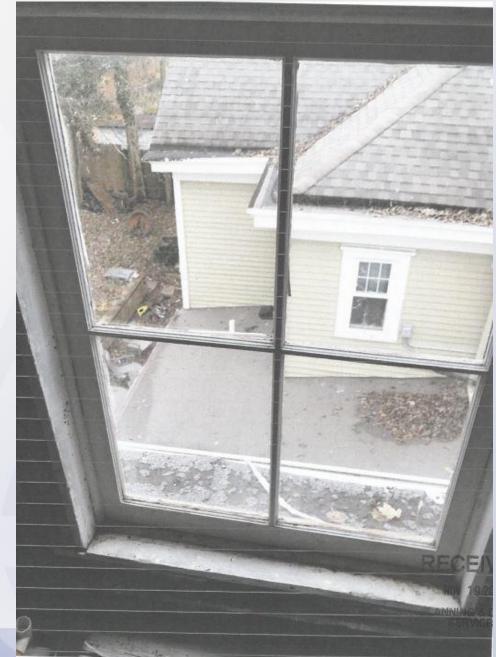

#### **Certificate of Appropriateness:**

The applicant seeks approval to replace the historic wooden attic windows on the front, rear and side façades with new vinyl windows for the purposes of energy efficiency due to sever deterioration of the existing windows.

## Site Context / Background

The property is located on the east side of Coral Ave., four lots north of the intersection with Emerald Ave. The site is zoned R6 within the Traditional Neighborhood Form District. The two-andone-half-story frame home on a stone foundation with a 3/4 basement was built circa 1900 in the late Victorian architectural style. It is surrounded by homes of similar style and age, as well as close proximity to modern infill.

#### Conclusion

These windows are located in a third-story attic which has not climate controlled which subjected the windows to harsher conditions. Based on these circumstances, staff does acknowledge that the original windows demonstrate signs of deterioration. The applicant has already ordered the Simonton 6100 series vinyl replacement windows that will have the same muntin configuration that matches the historic wood windows, which meets Window Design Guidelines W2-W7. Staff notes that wood windows for the streetfacing facade would have been recommended.