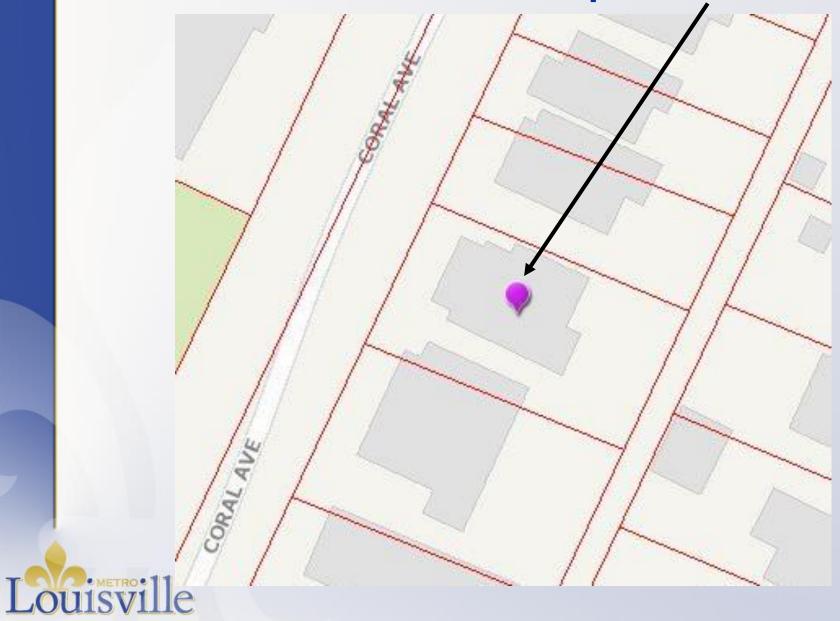

# Site Map

#### 175 Coral Ave.

## Site Context / Background

The property is located on the east side of Coral Ave., four lots north of the intersection with Emerald Ave. The site is zoned R6 within the Traditional Neighborhood Form District. The two-andone-half-story frame home on a stone foundation with a 3/4 basement was built circa 1900 in the late Victorian architectural style. It is surrounded by homes of similar style and age, as well as close proximity to modern infill.