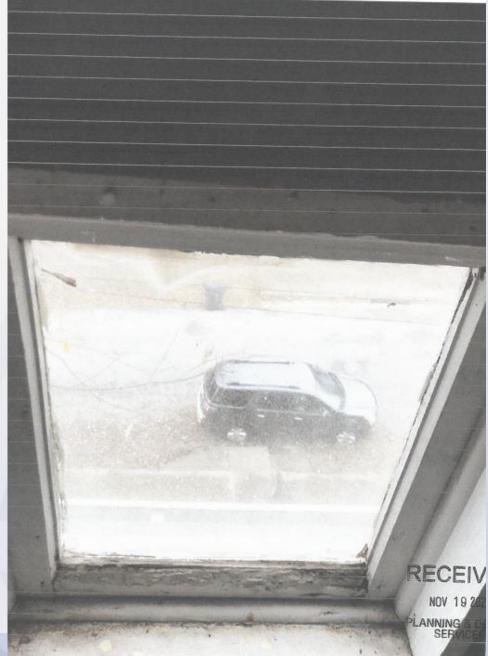

#### **Certificate of Appropriateness:**

The applicant seeks approval to replace the historic wooden attic windows on the front, rear and side façades with new vinyl windows for the purposes of energy efficiency due to sever deterioration of the existing windows.

#### Conclusion

These windows are located in a third-story attic which has not climate controlled which subjected the windows to harsher conditions. Based on these circumstances, staff does acknowledge that the original windows demonstrate signs of deterioration. The applicant has already ordered the Simonton 6100 series vinyl replacement windows that will have the same muntin configuration that matches the historic wood windows, which meets Window Design Guidelines W2-W7. Staff notes that wood windows for the streetfacing facade would have been recommended.