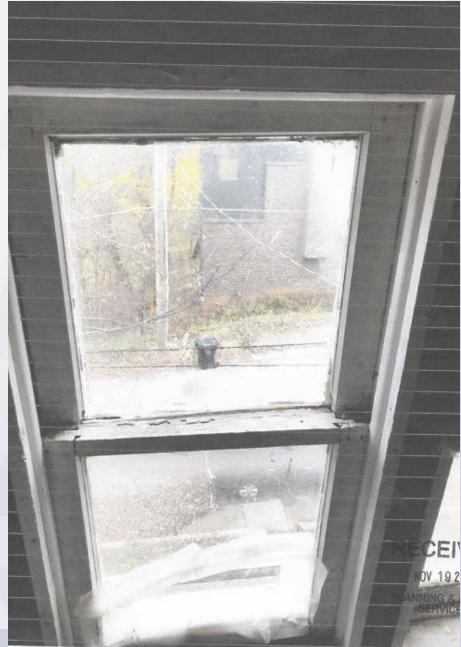

#### **Certificate of Appropriateness:**

The applicant seeks approval to replace the historic wooden attic windows on the front, rear and side façades with new vinyl windows for the purposes of energy efficiency due to sever deterioration of the existing windows.

#### Conclusion

These windows are located in a third-story attic which has not climate controlled which subjected the windows to harsher conditions. Based on these circumstances, staff does acknowledge that the original windows demonstrate signs of deterioration. The applicant has already ordered the Simonton 6100 series vinyl replacement windows that will have the same muntin configuration that matches the historic wood windows, which meets Window Design Guidelines W2-W7. Staff notes that wood windows for the streetfacing facade would have been recommended.