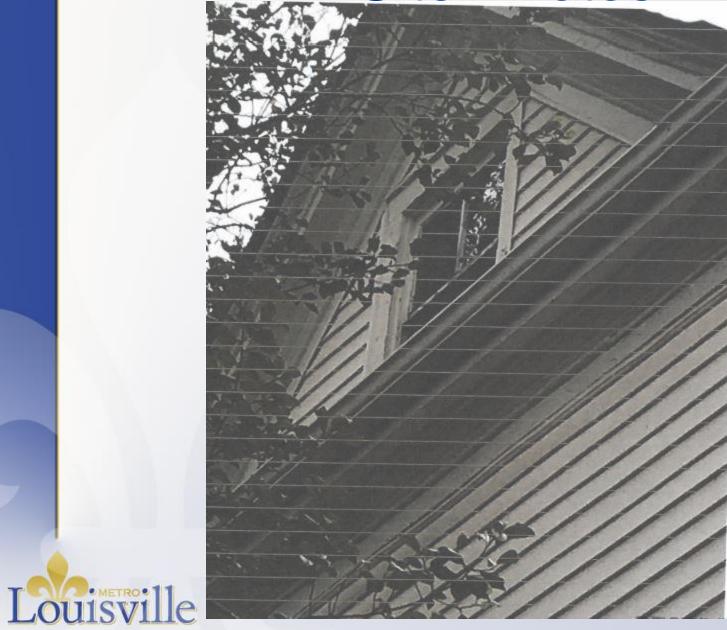

#### **Certificate of Appropriateness:**

The applicant seeks approval to replace the historic wooden attic windows on the front, rear and side façades with new vinyl windows for the purposes of energy efficiency due to sever deterioration of the existing windows.

## Site Context / Background

The property is located on the east side of Coral Ave., four lots north of the intersection with Emerald Ave. The site is zoned R6 within the Traditional Neighborhood Form District. The two-andone-half-story frame home on a stone foundation with a 3/4 basement was built circa 1900 in the late Victorian architectural style. It is surrounded by homes of similar style and age, as well as close proximity to modern infill.