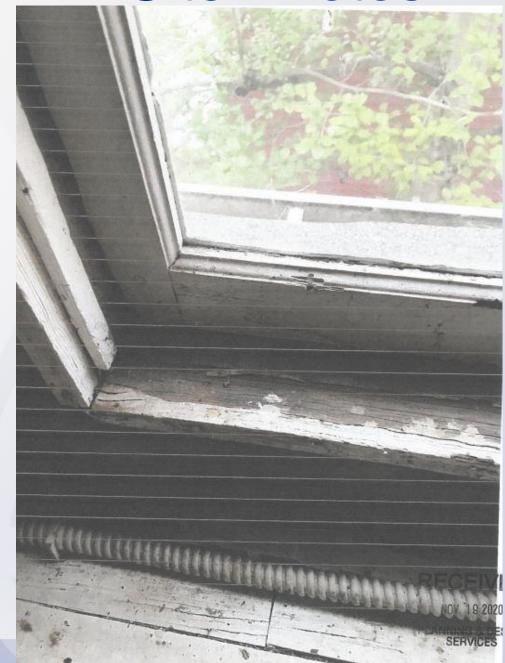

#### **Certificate of Appropriateness:**

The applicant seeks approval to replace the historic wooden attic windows on the front, rear and side façades with new vinyl windows for the purposes of energy efficiency due to sever deterioration of the existing windows.

#### Conclusion

These windows are located in a third-story attic which has not climate controlled which subjected the windows to harsher conditions. Based on these circumstances, staff does acknowledge that the original windows demonstrate signs of deterioration. The applicant has already ordered the Simonton 6100 series vinyl replacement windows that will have the same muntin configuration that matches the historic wood windows, which meets Window Design Guidelines W2-W7. Staff notes that wood windows for the streetfacing facade would have been recommended.