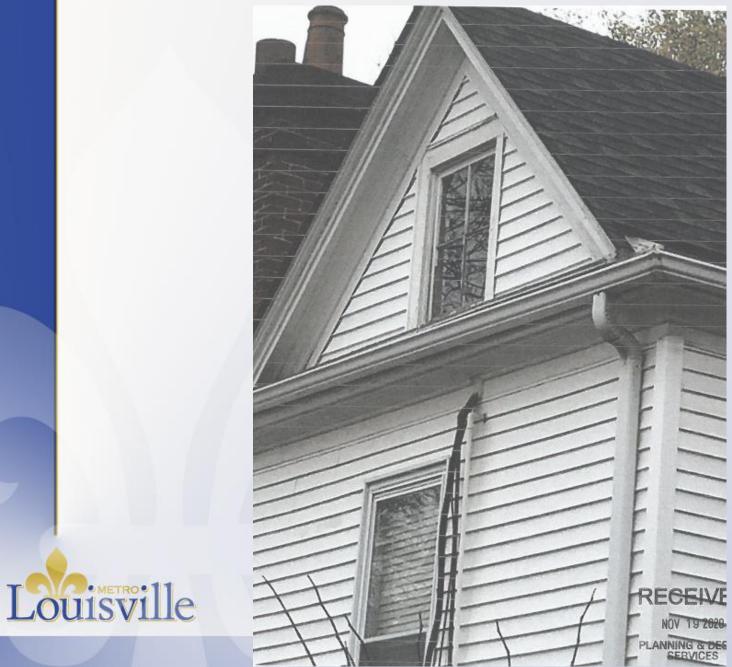

#### **Certificate of Appropriateness:**

The applicant seeks approval to replace the historic wooden attic windows on the front, rear and side façades with new vinyl windows for the purposes of energy efficiency due to sever deterioration of the existing windows.

## Site Context / Background

The property is located on the east side of Coral Ave., four lots north of the intersection with Emerald Ave. The site is zoned R6 within the Traditional Neighborhood Form District. The two-andone-half-story frame home on a stone foundation with a 3/4 basement was built circa 1900 in the late Victorian architectural style. It is surrounded by homes of similar style and age, as well as close proximity to modern infill.

#### Conclusion

These windows are located in a third-story attic which has not climate controlled which subjected the windows to harsher conditions. Based on these circumstances, staff does acknowledge that the original windows demonstrate signs of deterioration. The applicant has already ordered the Simonton 6100 series vinyl replacement windows that will have the same muntin configuration that matches the historic wood windows, which meets Window Design Guidelines W2-W7. Staff notes that wood windows for the streetfacing facade would have been recommended.