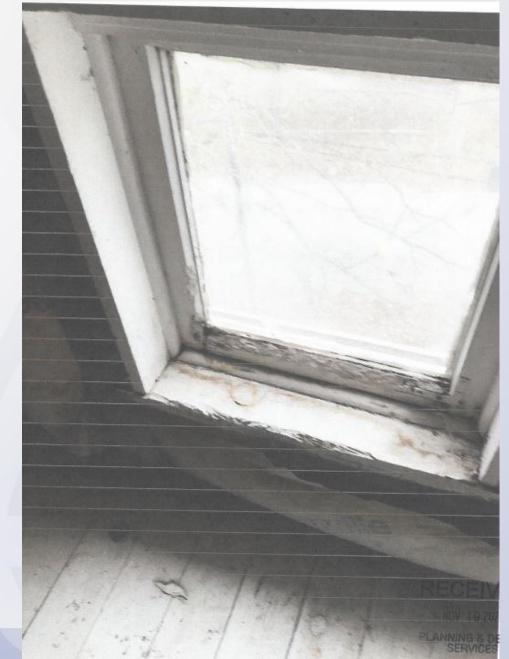

#### **Certificate of Appropriateness:**

The applicant seeks approval to replace the historic wooden attic windows on the front, rear and side façades with new vinyl windows for the purposes of energy efficiency due to sever deterioration of the existing windows.

#### Conclusion

These windows are located in a third-story attic which has not climate controlled which subjected the windows to harsher conditions. Based on these circumstances, staff does acknowledge that the original windows demonstrate signs of deterioration. The applicant has already ordered the Simonton 6100 series vinyl replacement windows that will have the same muntin configuration that matches the historic wood windows, which meets Window Design Guidelines W2-W7. Staff notes that wood windows for the streetfacing facade would have been recommended.