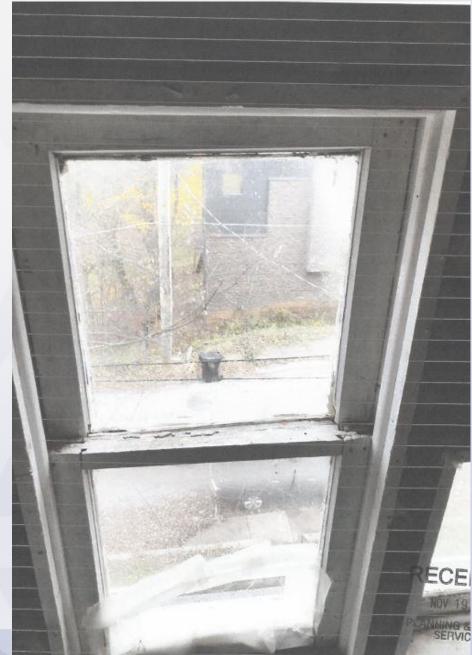

#### **Certificate of Appropriateness:**

The applicant seeks approval to replace the historic wooden attic windows on the front, rear and side façades with new vinyl windows for the purposes of energy efficiency due to sever deterioration of the existing windows.

#### Conclusion

These windows are located in a third-story attic which has not climate controlled which subjected the windows to harsher conditions. Based on these circumstances, staff does acknowledge that the original windows demonstrate signs of deterioration. The applicant has already ordered the Simonton 6100 series vinyl replacement windows that will have the same muntin configuration that matches the historic wood windows, which meets Window Design Guidelines W2-W7. Staff notes that wood windows for the streetfacing facade would have been recommended.