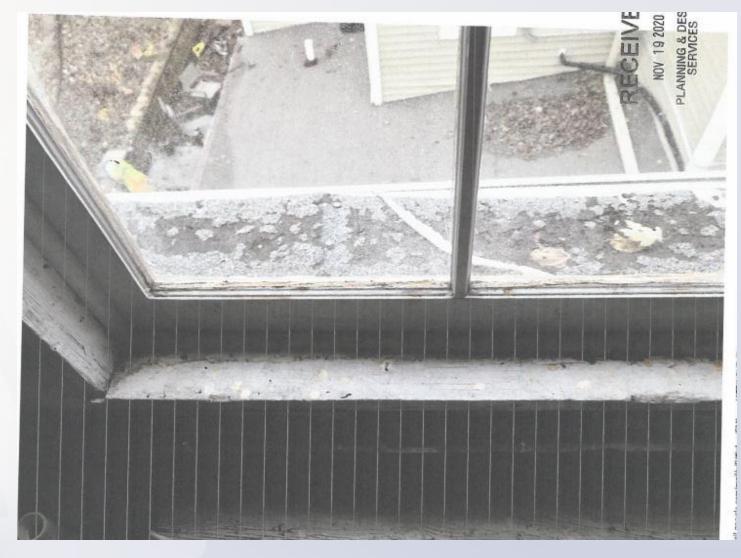

#### **Certificate of Appropriateness:**

The applicant seeks approval to replace the historic wooden attic windows on the front, rear and side façades with new vinyl windows for the purposes of energy efficiency due to sever deterioration of the existing windows.

#### Conclusion

These windows are located in a third-story attic which has not climate controlled which subjected the windows to harsher conditions. Based on these circumstances, staff does acknowledge that the original windows demonstrate signs of deterioration. The applicant has already ordered the Simonton 6100 series vinyl replacement windows that will have the same muntin configuration that matches the historic wood windows, which meets Window Design Guidelines W2-W7. Staff notes that wood windows for the streetfacing facade would have been recommended.