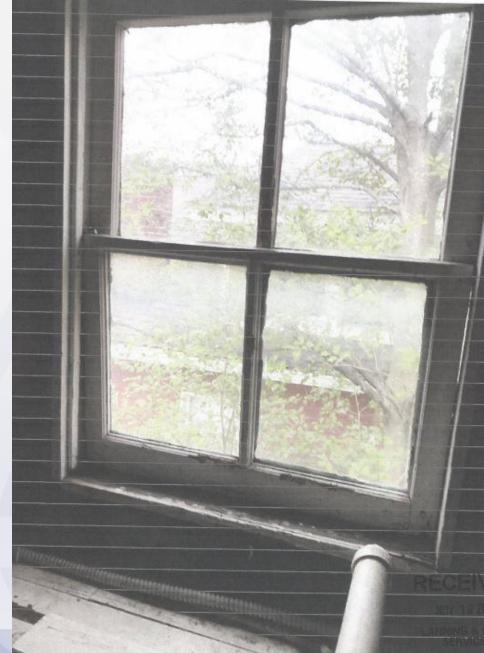

#### Conclusion

These windows are located in a third-story attic which has not climate controlled which subjected the windows to harsher conditions. Based on these circumstances, staff does acknowledge that the original windows demonstrate signs of deterioration. The applicant has already ordered the Simonton 6100 series vinyl replacement windows that will have the same muntin configuration that matches the historic wood windows, which meets Window Design Guidelines W2-W7. Staff notes that wood windows for the streetfacing facade would have been recommended.