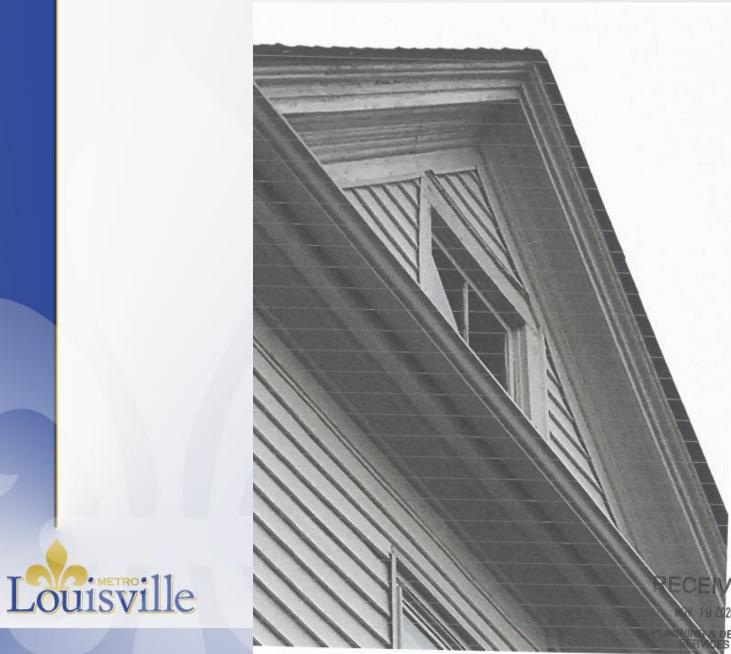

#### **Certificate of Appropriateness:**

The applicant seeks approval to replace the historic wooden attic windows on the front, rear and side façades with new vinyl windows for the purposes of energy efficiency due to sever deterioration of the existing windows.

## Site Context / Background

The property is located on the east side of Coral Ave., four lots north of the intersection with Emerald Ave. The site is zoned R6 within the Traditional Neighborhood Form District. The two-andone-half-story frame home on a stone foundation with a 3/4 basement was built circa 1900 in the late Victorian architectural style. It is surrounded by homes of similar style and age, as well as close proximity to modern infill.