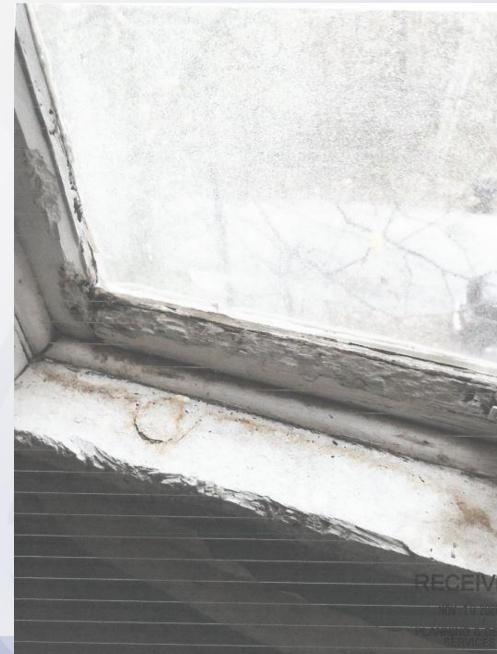

#### **Certificate of Appropriateness:**

The applicant seeks approval to replace the historic wooden attic windows on the front, rear and side façades with new vinyl windows for the purposes of energy efficiency due to sever deterioration of the existing windows.

#### Conclusion

These windows are located in a third-story attic which has not climate controlled which subjected the windows to harsher conditions. Based on these circumstances, staff does acknowledge that the original windows demonstrate signs of deterioration. The applicant has already ordered the Simonton 6100 series vinyl replacement windows that will have the same muntin configuration that matches the historic wood windows, which meets Window Design Guidelines W2-W7. Staff notes that wood windows for the streetfacing facade would have been recommended.