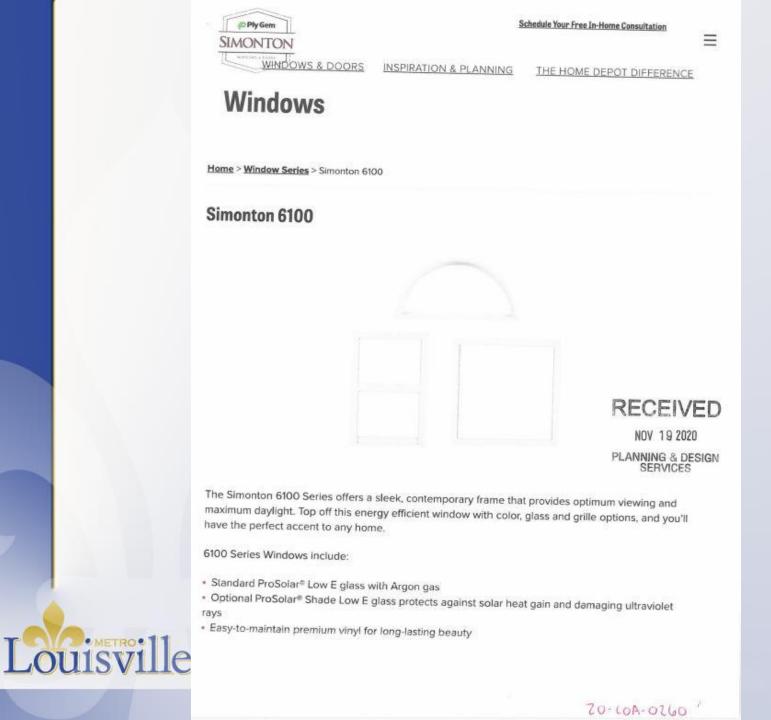

#### Conclusion

These windows are located in a third-story attic which has not climate controlled which subjected the windows to harsher conditions. Based on these circumstances, staff does acknowledge that the original windows demonstrate signs of deterioration. The applicant has already ordered the Simonton 6100 series vinyl replacement windows that will have the same muntin configuration that matches the historic wood windows, which meets Window Design Guidelines W2-W7. Staff notes that wood windows for the streetfacing facade would have been recommended.