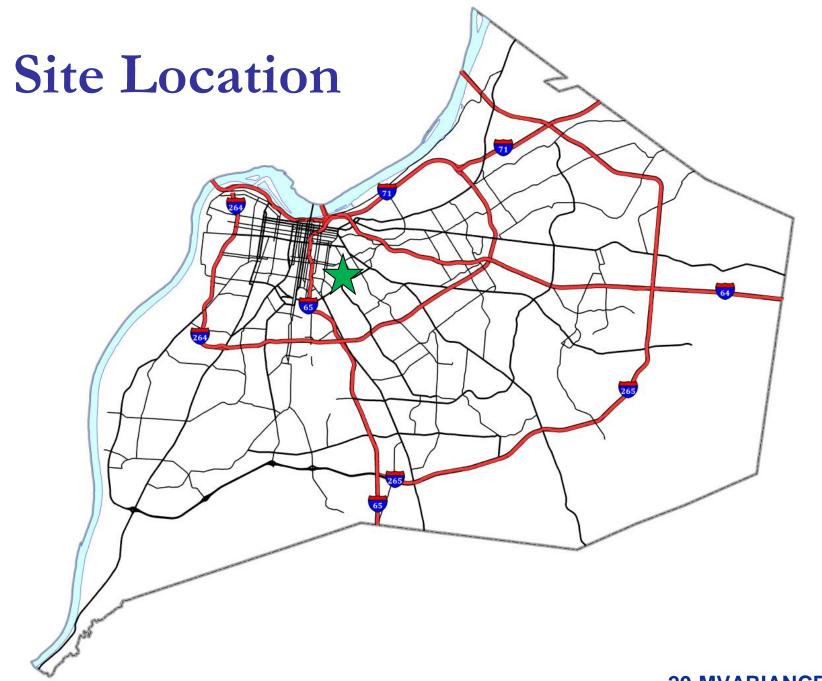

# 20-MVARIANCE-0004 Goss Avenue Modified Variance

Louisville Metro Board of Zoning Adjustment Public Hearing

Zach Schwager, Planner I January 25, 2021

# Case Summary / Background

- The subject property is zoned C-2 Commercial in the Traditional Neighborhood Form District in the Germantown neighborhood.
- There is a commercial structure and parking located on the subject property, which is on the north side of Goss Avenue in between Krieger Street and Spratt Street.