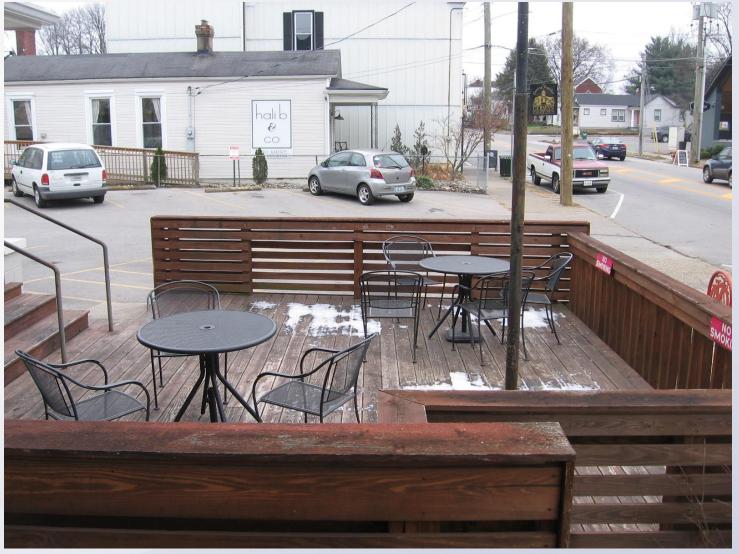

# Case Summary / Background

- The property was rezoned from C-1 to C-2 Commercial in 2014 and a variance was approved for a 375 sq. ft. deck to encroach into the minimum front yard setback.
- The applicant is requesting to expand the deck toward the parking lot. As of the date of this report, the applicant is revising the plan to address Transportation Planning comments.

#### Site Plan

Front of subject property.

Proposed area for deck addition.

Variance area.

Existing parking.