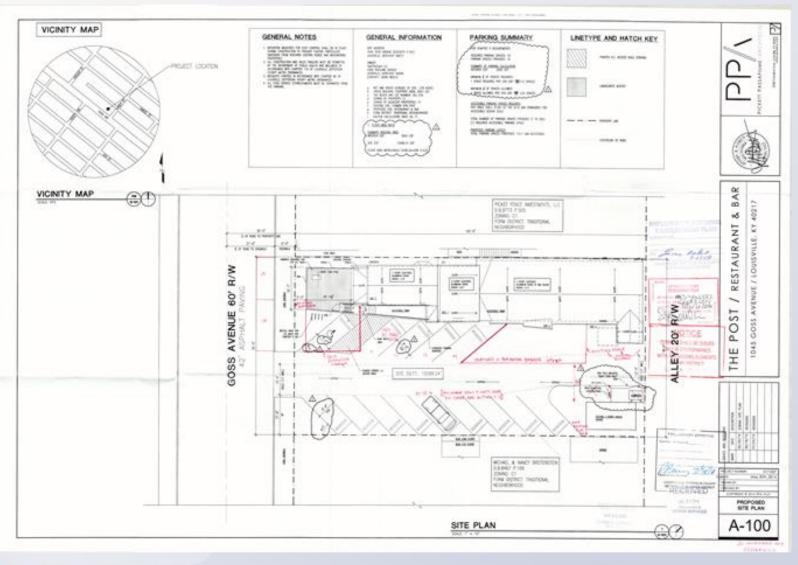

#### Request

Variance: from Land Development Code table
 5.2.2 to allow an addition to existing deck to encroach into the minimum front yard setback.

| Location              | Requirement | Request | Variance |
|-----------------------|-------------|---------|----------|
| Minimum Front<br>Yard | 15 ft.      | 5 ft.   | 10 ft.   |

#### Site Plan

Front of subject property.

Proposed area for deck addition.

Variance area.

Existing parking.