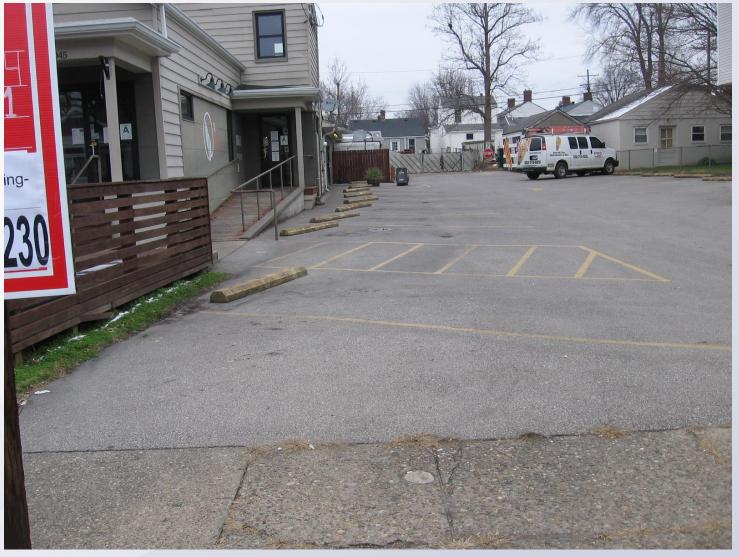

#### Site Plan

Front of subject property.

Proposed area for deck addition.

Variance area.

Existing parking.