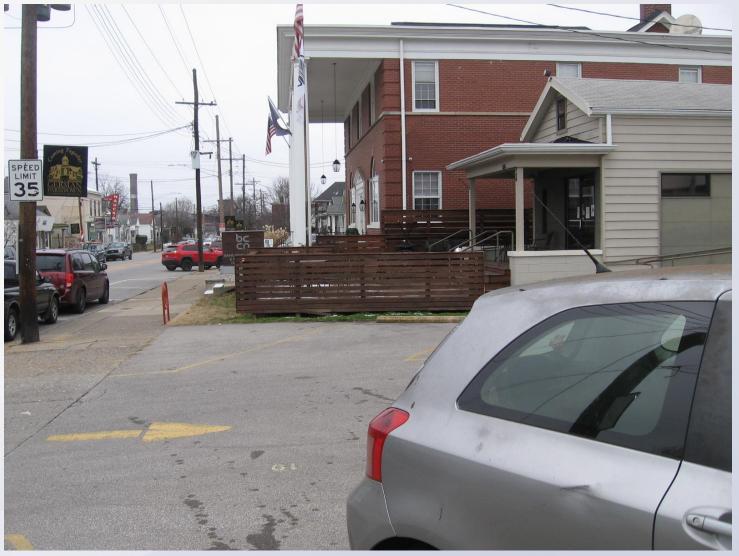

#### Site Plan

Front of subject property.

Proposed area for deck addition.

Variance area.

Existing parking.