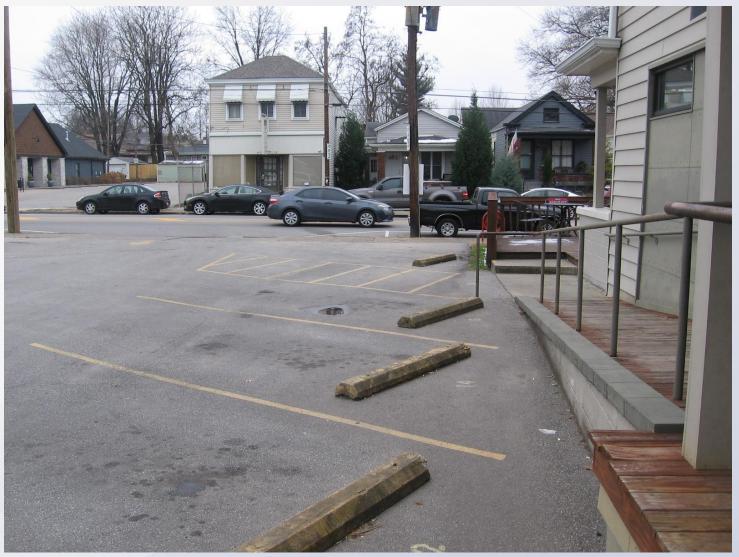

# Case Summary / Background

- The subject property is zoned C-2 Commercial in the Traditional Neighborhood Form District in the Germantown neighborhood.
- There is a commercial structure and parking located on the subject property, which is on the north side of Goss Avenue in between Krieger Street and Spratt Street.

#### Site Plan

Front of subject property.

Proposed area for deck addition.

Variance area.

Existing parking.