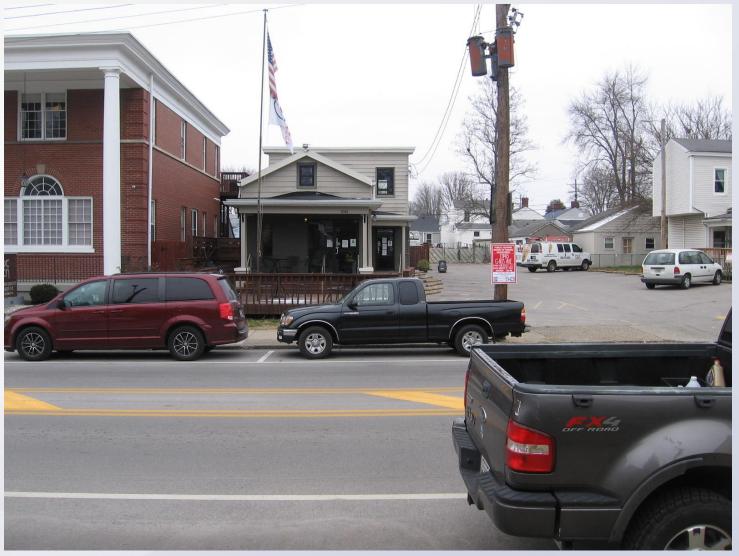

#### Site Plan

Front of subject property.

Proposed area for deck addition.

Variance area.

Existing parking.