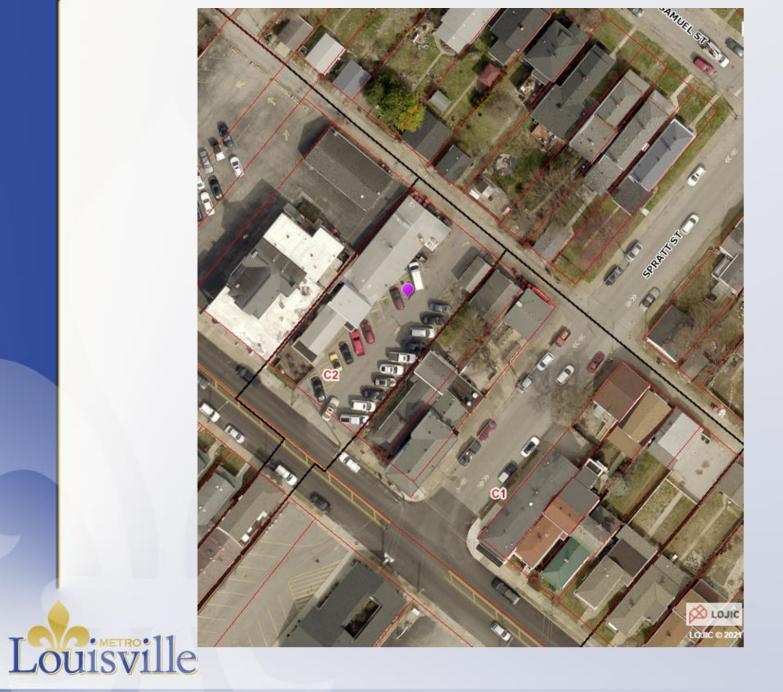

# Case Summary / Background

- The subject property is zoned C-2 Commercial in the Traditional Neighborhood Form District in the Germantown neighborhood.
- There is a commercial structure and parking located on the subject property, which is on the north side of Goss Avenue in between Krieger Street and Spratt Street.

# Case Summary / Background

- The property was rezoned from C-1 to C-2 Commercial in 2014 and a variance was approved for a 375 sq. ft. deck to encroach into the minimum front yard setback.
- The applicant is requesting to expand the deck toward the parking lot. As of the date of this report, the applicant is revising the plan to address Transportation Planning comments.

#### Site Plan

Front of subject property.

Proposed area for deck addition.

Variance area.

Existing parking.