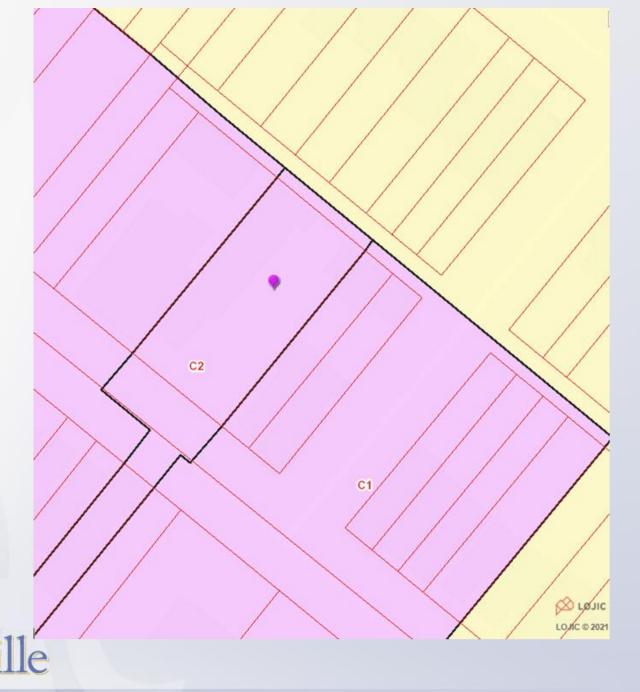

# Case Summary / Background

- The subject property is zoned C-2 Commercial in the Traditional Neighborhood Form District in the Germantown neighborhood.
- There is a commercial structure and parking located on the subject property, which is on the north side of Goss Avenue in between Krieger Street and Spratt Street.

# Case Summary / Background

- The property was rezoned from C-1 to C-2 Commercial in 2014 and a variance was approved for a 375 sq. ft. deck to encroach into the minimum front yard setback.
- The applicant is requesting to expand the deck toward the parking lot. As of the date of this report, the applicant is revising the plan to address Transportation Planning comments.