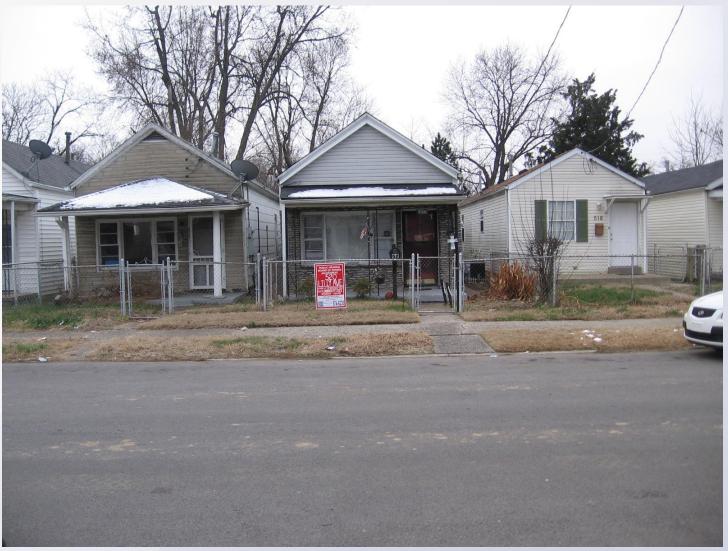

Land Development Code Section 5.1.10.F to allow a principle structure to encroach into the required side yard setback
- Variance: from Land Development Code Section 5.4.1.D.3 to provide less than 20% Private Yard Area

| Location          | Requirement | Request  | Variance |
|-------------------|-------------|----------|----------|
| East Side Yard    | 2ft         | Oft      | 2ft      |
| Private Yard Area | 482 sqft    | 403 sqft | 79 sqft  |



## Case Summary / Background

- The site is zoned R-6 Multifamily in the Traditional Neighborhood Form District
- It is a single dwelling unit structure in the Saint Joseph neighborhood.
- The applicant is proposing a second floor addition and an addition towards the rear of the structure.

















### Site Plan





#### Site Photos





Front of subject property.

## Subject Property





## Subject Property





Location of Expansion

#### Conclusion

- Staff finds that the requested side yard variance is adequately justified and meets the standard of review.
- Staff finds that the requested private yard area variance meets all standards of review.



## Required Action

- Variance: from Land Development Code Section
   5.1.12.B.2 to allow a proposed structure to encroach into the required infill street side yard setback.
   Approve/Deny
- Variance: from Land Development Code Section
   5.4.1.D.3 to provide less than 20% Private Yard Area

| Location          | Requirement | Request  | Variance |
|-------------------|-------------|----------|----------|
| East Side Yard    | 2ft         | 0ft      | 2ft      |
| Priv