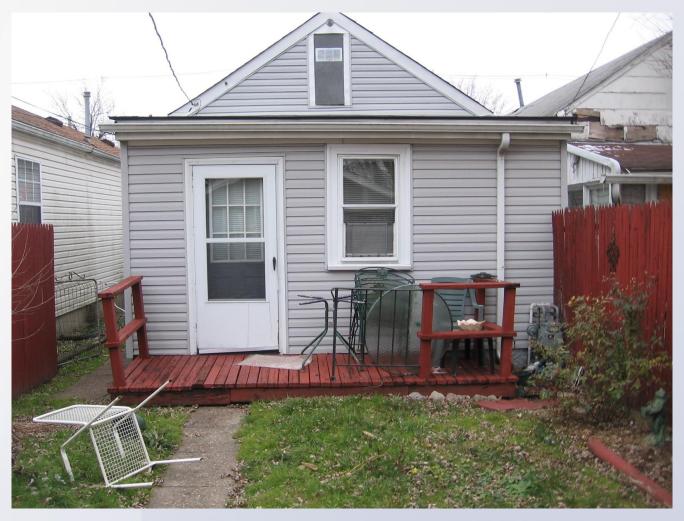

oach into the required side yard setback
- Variance: from Land Development Code Section 5.4.1.D.3 to provide less than 20% Private Yard Area

| Location          | Requirement | Request  | Variance |
|-------------------|-------------|----------|----------|
| East Side Yard    | 2ft         | Oft      | 2ft      |
| Private Yard Area | 482 sqft    | 403 sqft | 79 sqft  |



## Case Summary / Background

- The site is zoned R-6 Multifamily in the Traditional Neighborhood Form District
- It is a single dwelling unit structure in the Saint Joseph neighborhood.
- The applicant is proposing a second floor addition and an addition towards the rear of the structure.

















### Site Plan





#### Site Photos





Front of subject property.

## Subject Property





## Subject Property





Location of Expansion

#### Conclusion

- Staff finds that the requested side yard variance is adequately justified and meets the standard of review.
- Staff finds that the requested private yard area variance meets all standards of review.



## Required Action

- Variance: from Land Development Code Section
   5.1.12.B.2 to allow a proposed structure to encroach into the required infill street side yard setback.
   Approve/Deny
- Variance: from Land Development Code Section
   5.4.1.D.3 to provide less than 20% Private Yard Area

| Location          | Requirement | Request  | Variance |
|-------------------|-------------|----------|----------|
| East Side Yard    | 2ft         | 0ft      | 2ft      |
| Private Yard Area | 482 sqft    | 403 sqft | 79 sqft  |