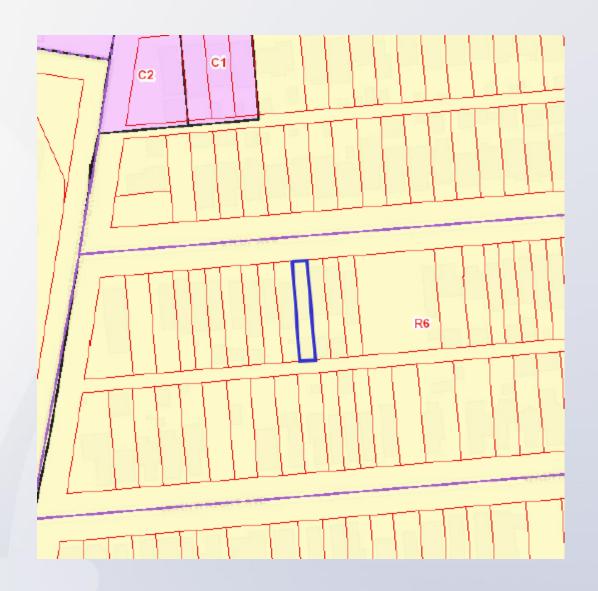

## Case Summary / Background

- The site is zoned R-6 Multifamily in the Traditional Neighborhood Form District
- It is a single dwelling unit structure in the Saint Joseph neighborhood.
- The applicant is proposing a second floor addition and an addition towards the rear of the structure.