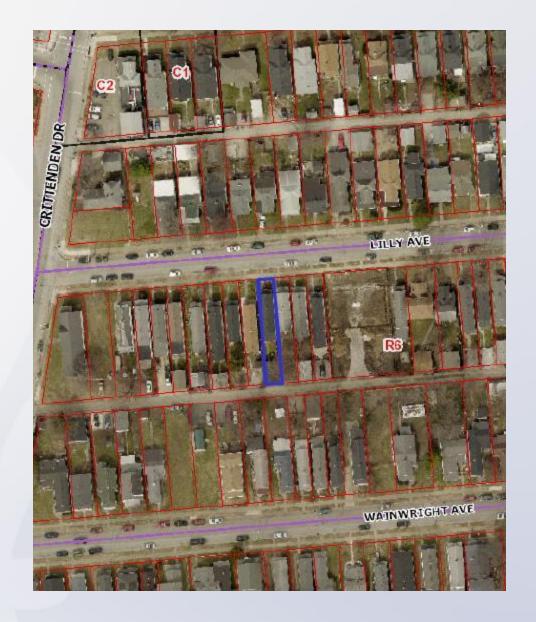

## Case Summary / Background

- The site is zoned R-6 Multifamily in the Traditional Neighborhood Form District
- It is a single dwelling unit structure in the Saint Joseph neighborhood.
- The applicant is proposing a second floor addition and an addition towards the rear of the structure.