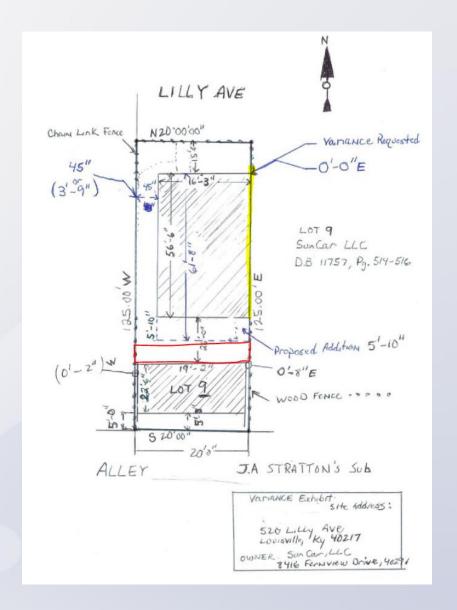

### Site Plan

| Location          | Requirement | Request  | Variance |
|-------------------|-------------|----------|----------|
| East Side Yard    | 2ft         | Oft      | 2ft      |
| Private Yard Area | 482 sqft    | 403 sqft | 79 sqft  |

| Location          | Requirement | Request  | Variance |
|-------------------|-------------|----------|----------|
| East Side Yard    | 2ft         | 0ft      | 2ft      |
| Private Yard Area | 482 sqft    | 403 sqft | 79 sqft  |