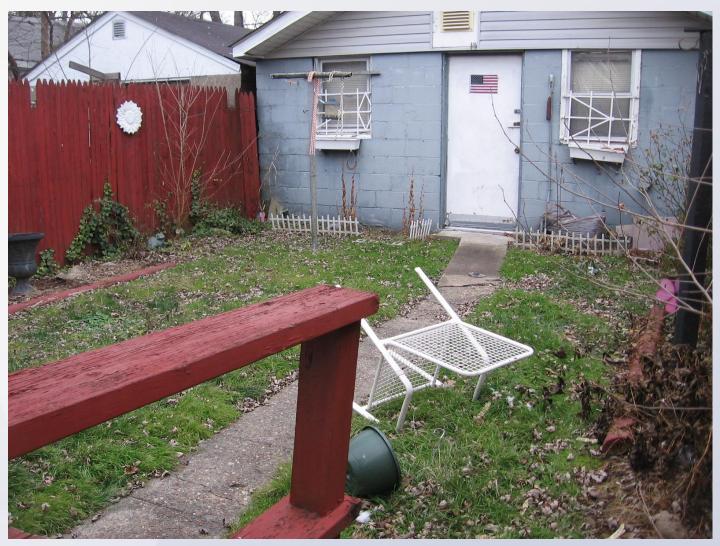

inciple structure to encroach into the required side yard setback
- Variance: from Land Development Code Section 5.4.1.D.3 to provide less than 20% Private Yard Area

| Location          | Requirement | Request  | Variance |
|-------------------|-------------|----------|----------|
| East Side Yard    | 2ft         | Oft      | 2ft      |
| Private Yard Area | 482 sqft    | 403 sqft | 79 sqft  |



## Case Summary / Background

- The site is zoned R-6 Multifamily in the Traditional Neighborhood Form District
- It is a single dwelling unit structure in the Saint Joseph neighborhood.
- The applicant is proposing a second floor addition and an addition towards the rear of the structure.

















### Site Plan





#### Site Photos





Front of subject property.

## Subject Property





## Subject Property





Location of Expansion

#### Conclusion

- Staff finds that the requested side yard variance is adequately justified and meets the standard of review.
- Staff finds that the requested private yard area variance meets all standards of review.



## Required Action

- Variance: from Land Development Code Section
   5.1.12.B.2 to allow a proposed structure to encroach into the required infill street side yard setback.
   Approve/Deny
- Variance: from Land Development Code Section
   5.4.1.D.3 to provide less than 20% Private Yard Area

| Location          | Requirement | Request  | Variance |
|-------------------|-------------|----------|----------|
| East Side Yard    | 2ft         | 0ft      | 2ft      |
| Private Yard Area | 482 sqft    | 403 sqft | 79 sqft  |