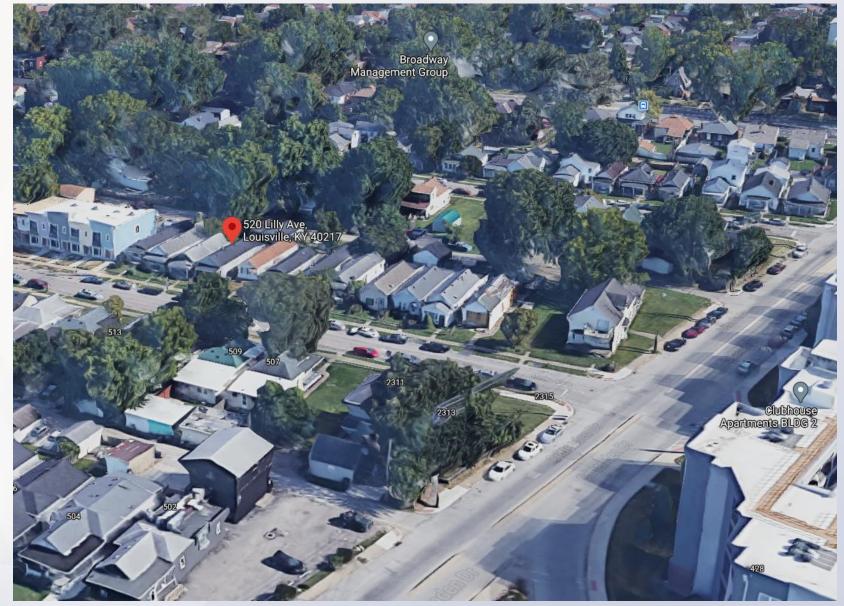

/sup>, 2021

## Request

- Variance: from Land Development Code Section 5.1.10.F to allow a principle structure to encroach into the required side yard setback
- Variance: from Land Development Code Section 5.4.1.D.3 to provide less than 20% Private Yard Area

| Location          | Requirement | Request  | Variance |
|-------------------|-------------|----------|----------|
| East Side Yard    | 2ft         | Oft      | 2ft      |
| Private Yard Area | 482 sqft    | 403 sqft | 79 sqft  |



## Case Summary / Background

- The site is zoned R-6 Multifamily in the Traditional Neighborhood Form District
- It is a single dwelling unit structure in the Saint Joseph neighborhood.
- The applicant is proposing a second floor addition and an addition towards the rear of the structure.

















### Site Plan





#### Site Photos





Front of subject property.

## Subject Property





## Subject Property





Location of Expansion

#### Conclusion

- Staff finds that the requested side yard variance is adequately justified and meets the standard of review.
- Staff finds that the requested private yard area variance meets all standards of review.



## Required Action

- Variance: from Land Development Code Section
   5.1.12.B.2 to allow a proposed structure to encroach into the required infill street side yard setback.
   Approve/Deny
- Variance: from Land Development Code Section
   5.4.1.D.3 to provide less than 20% Private Yard Area

| Location          | Requirement | Request  | Variance |
|-------------------|-------------|----------|----------|
| East Side Yard    | 2