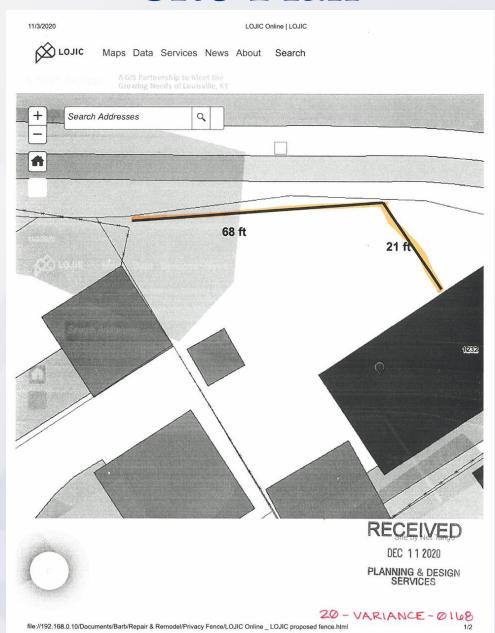

# Case Summary / Background

The subject property is in the Keswick subdivision on the south side of Keswick Boulevard in between Texas Avenue and Fetter Avenue.

The applicant is proposing to construct a six foot privacy fence in the front yard setback along a portion of Keswick Boulevard.

#### Site Plan

Front of subject property.

Louisville Looking west down Keswick Boulevard.

Fence height variance area.

Louisville Looking east down Keswick Boulevard.

Location of proposed fence.

Location of fence.