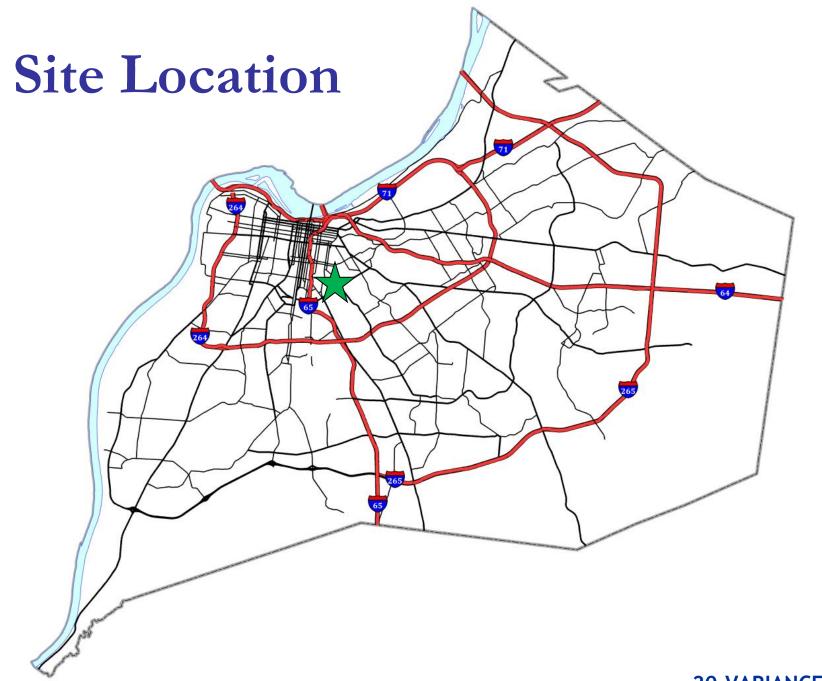

# Case Summary / Background

The subject property is in the Keswick subdivision on the south side of Keswick Boulevard in between Texas Avenue and Fetter Avenue.

The applicant is proposing to construct a six foot privacy fence in the front yard setback along a portion of Keswick Boulevard.