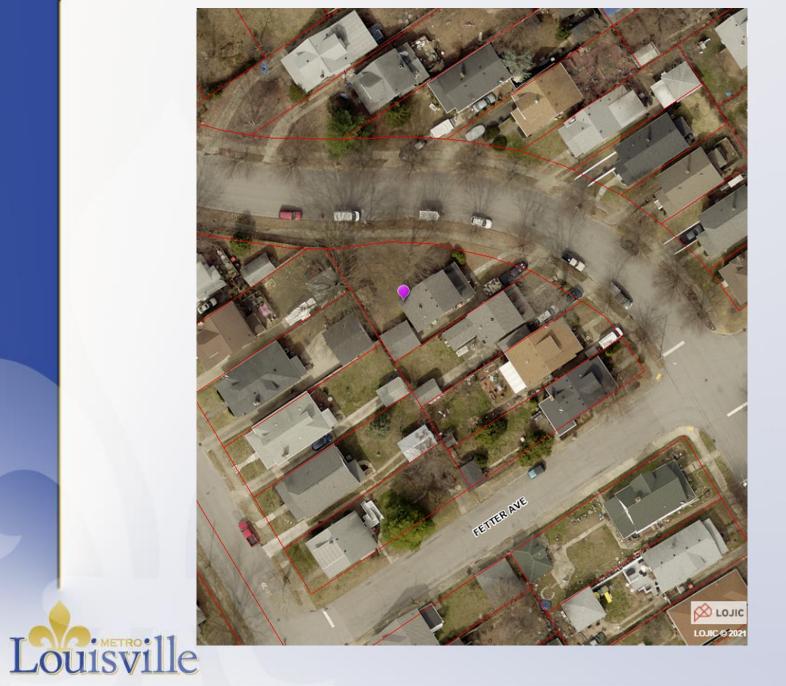

# Case Summary / Background

The subject property is in the Keswick subdivision on the south side of Keswick Boulevard in between Texas Avenue and Fetter Avenue.

The applicant is proposing to construct a six foot privacy fence in the front yard setback along a portion of Keswick Boulevard.

#### Site Plan

Front of subject property.

Louisville Looking west down Keswick Boulevard.

Fence height variance area.

Louisville Looking east down Keswick Boulevard.

Location of proposed fence.

Location of fence.