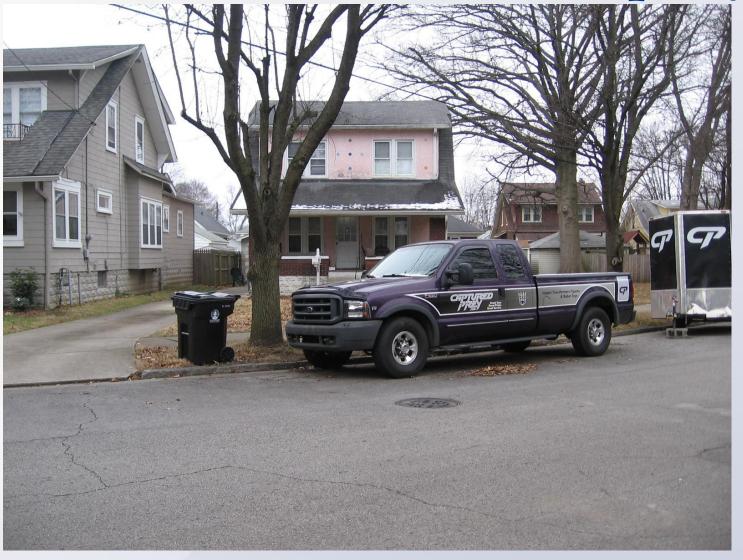

# Case Summary / Background

The subject property is in the Keswick subdivision on the south side of Keswick Boulevard in between Texas Avenue and Fetter Avenue.

The applicant is proposing to construct a six foot privacy fence in the front yard setback along a portion of Keswick Boulevard.

#### Site Plan

Front of subject property.

Louisville Looking west down Keswick Boulevard.

Fence height variance area.

Louisville Looking east down Keswick Boulevard.

Location of proposed fence.

Location of fence.