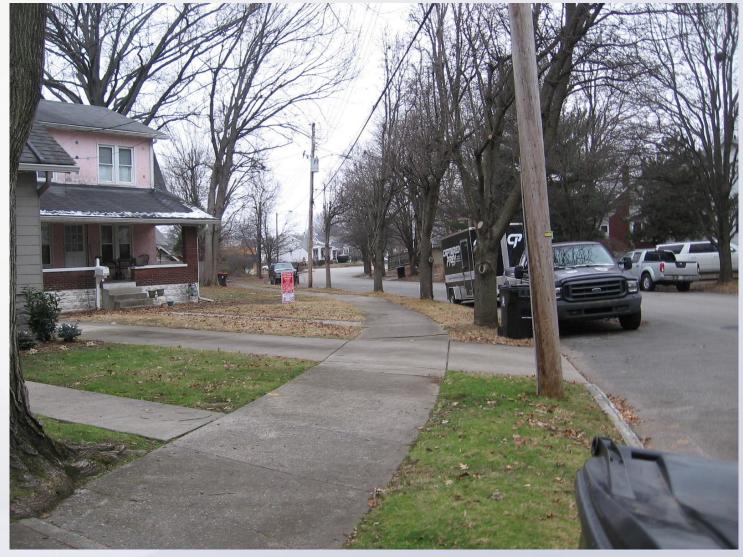

# Case Summary / Background

The subject property is in the Keswick subdivision on the south side of Keswick Boulevard in between Texas Avenue and Fetter Avenue.

The applicant is proposing to construct a six foot privacy fence in the front yard setback along a portion of Keswick Boulevard.

#### Site Plan

Front of subject property.

Louisville Looking west down Keswick Boulevard.

Fence height variance area.

Louisville Looking east down Keswick Boulevard.

Location of proposed fence.

Location of fence.