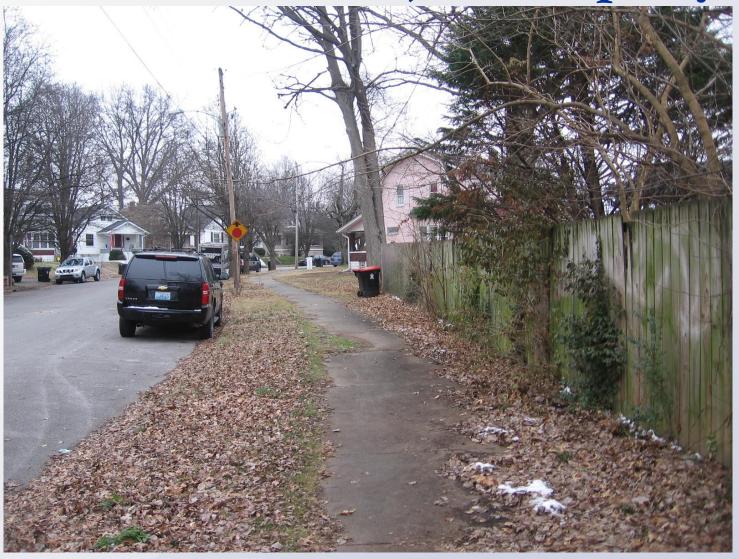

# Case Summary / Background

The subject property is in the Keswick subdivision on the south side of Keswick Boulevard in between Texas Avenue and Fetter Avenue.

The applicant is proposing to construct a six foot privacy fence in the front yard setback along a portion of Keswick Boulevard.

#### Site Plan

Front of subject property.

Louisville Looking west down Keswick Boulevard.

Fence height variance area.

Louisville Looking east down Keswick Boulevard.

Location of proposed fence.

Location of fence.