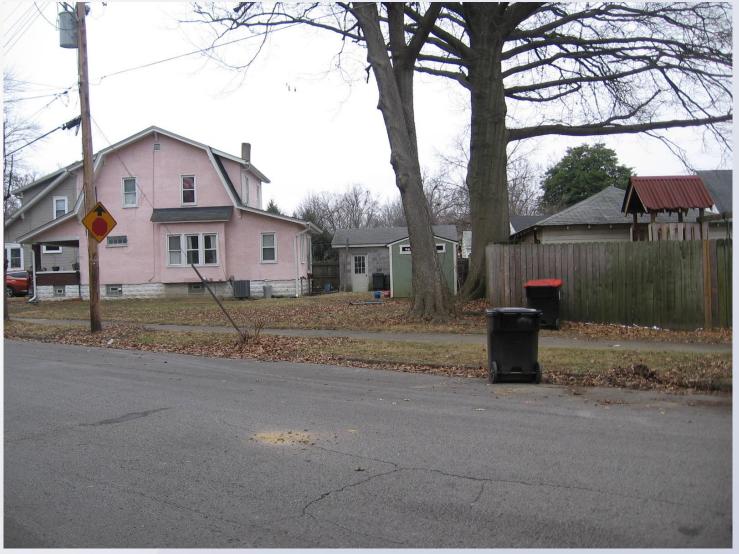

# Case Summary / Background

The subject property is in the Keswick subdivision on the south side of Keswick Boulevard in between Texas Avenue and Fetter Avenue.

The applicant is proposing to construct a six foot privacy fence in the front yard setback along a portion of Keswick Boulevard.

#### Site Plan

Front of subject property.

Louisville Looking west down Keswick Boulevard.

Fence height variance area.

Louisville Looking east down Keswick Boulevard.

Location of proposed fence.

Location of fence.