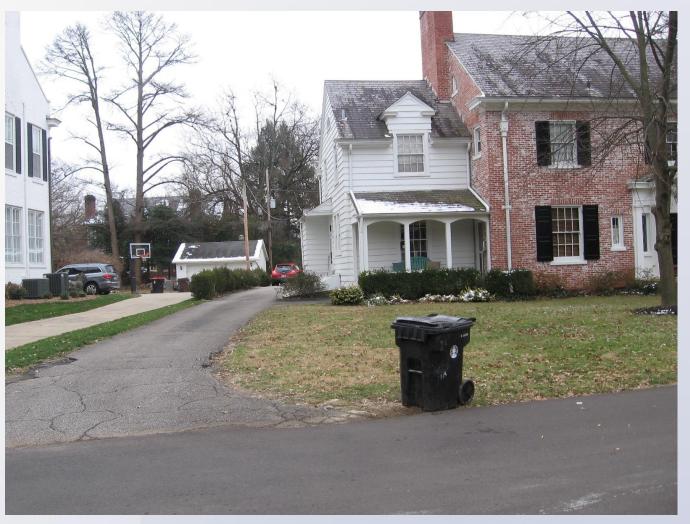

#### Elevation

Front of subject property.

Property to the right.

Existing garage.

Existing private yard area.

Existing private yard area.

Open space that cannot be counted toward private yard area. 2