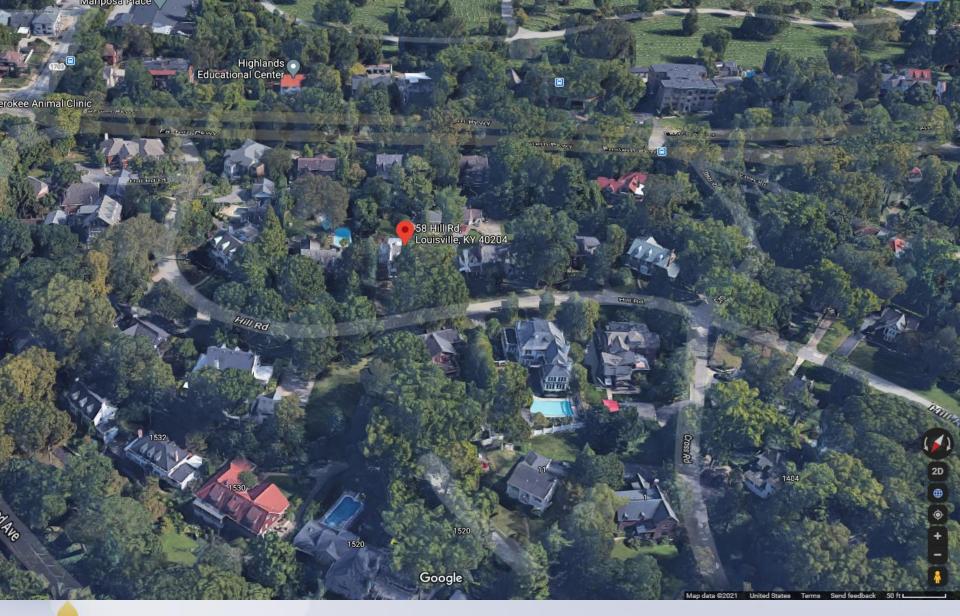

# Case Summary / Background

The subject site is zoned R-3 Residential Single-Family in the Traditional Neighborhood Form District.

 It is a single-family structure located in the Castlewood subdivision.