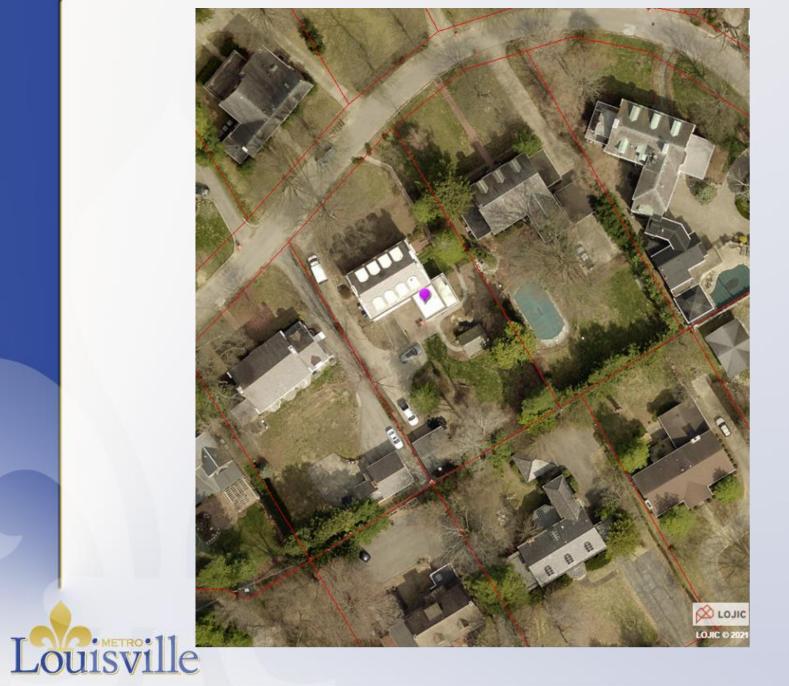

#### Elevation

Front of subject property.

Property to the right.

Existing garage.

Existing private yard area.

Existing private yard area.

Open space that cannot be counted toward private yard area. 2