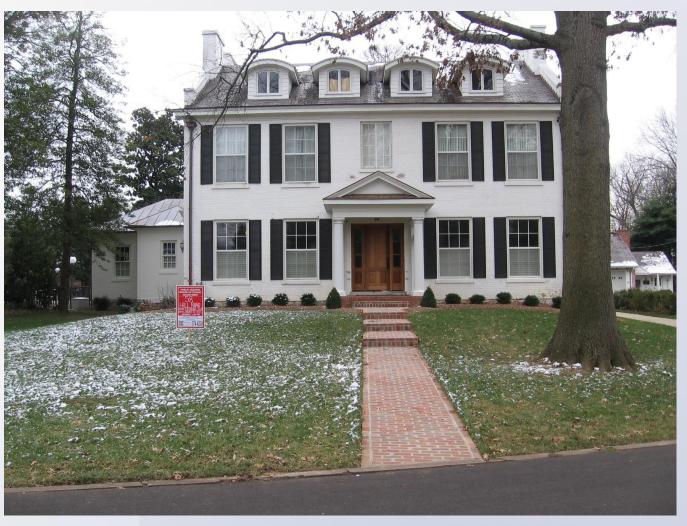

#### Elevation

Front of subject property.

Property to the right.

Existing garage.

Existing private yard area.

Existing private yard area.

Open space that cannot be counted toward private yard area. 2