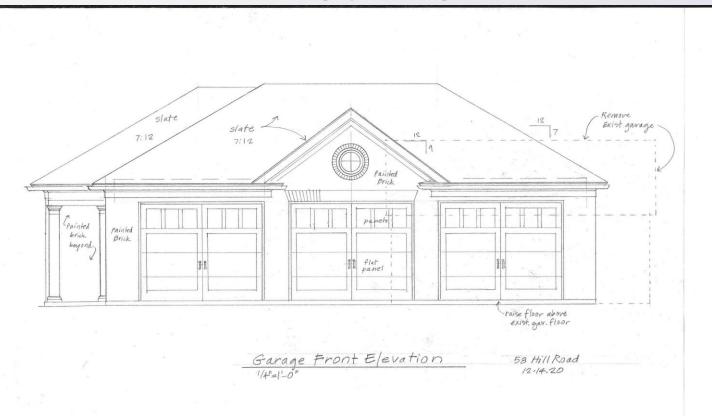

# Case Summary / Background

- The applicant is proposing to remove the existing garage at the rear of the property and construct a new three car garage in the same location.
- The new construction will reduce the private yard area to be less than the required 30% of the area of the lot.

#### Elevation

Front of subject property.

Property to the right.

Existing garage.

Existing private yard area.

Existing private yard area.

Open space that cannot be counted toward private yard area. 2