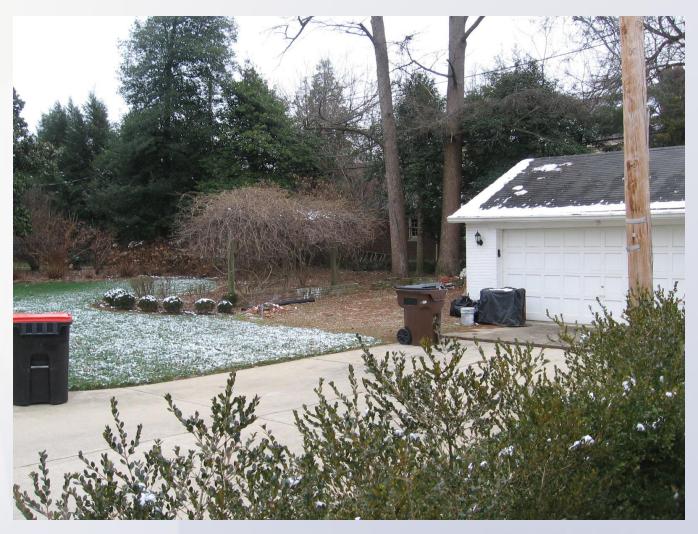

#### Elevation

Front of subject property.

Property to the right.

Existing garage.

Existing private yard area.

Existing private yard area.

Open space that cannot be counted toward private yard area. 2