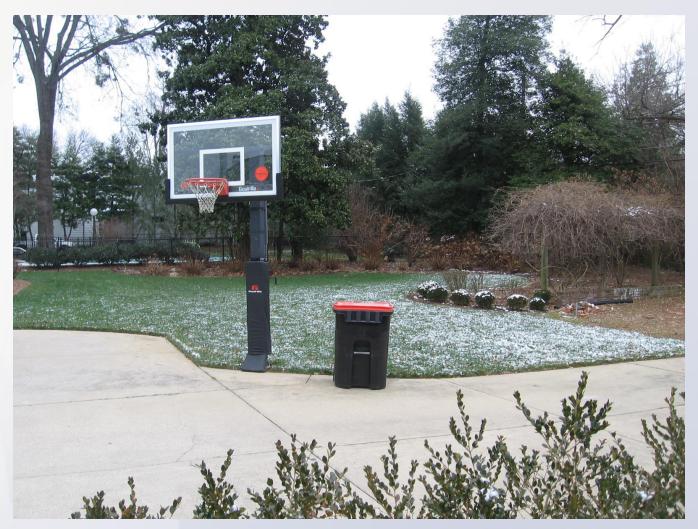

#### Elevation

Front of subject property.

Property to the right.

Existing garage.

Existing private yard area.

Existing private yard area.

Open space that cannot be counted toward private yard area. 2