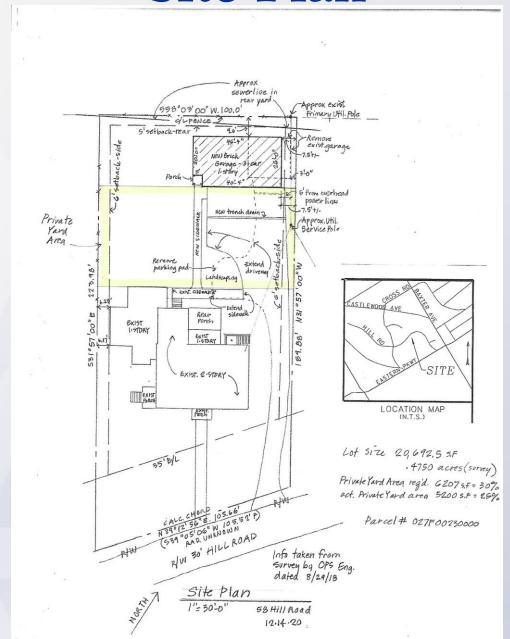

#### Request

 Variance: from Land Development Code section 5.4.1.D.2 to allow a private yard area to be less than the required 30% of the area of the lot.

| Location          | Requirement   | Request       | Variance      |
|-------------------|---------------|---------------|---------------|
| Private Yard Area | 6,207 sq. ft. | 5,200 sq. ft. | 1,007 sq. ft. |

# Case Summary / Background

- The applicant is proposing to remove the existing garage at the rear of the property and construct a new three car garage in the same location.
- The new construction will reduce the private yard area to be less than the required 30% of the area of the lot.

#### Site Plan

#### Required Action

Variance: from Land Development Code section
 5.4.1.D.2 to allow a private yard area to be less than the required 30% of the area of the lot. Approve/Deny

| Location          | Requirement   | Request       | Variance      |
|-------------------|---------------|---------------|---------------|
| Private Yard Area | 6,207 sq. ft. | 5,200 sq. ft. | 1,007 sq. ft. |