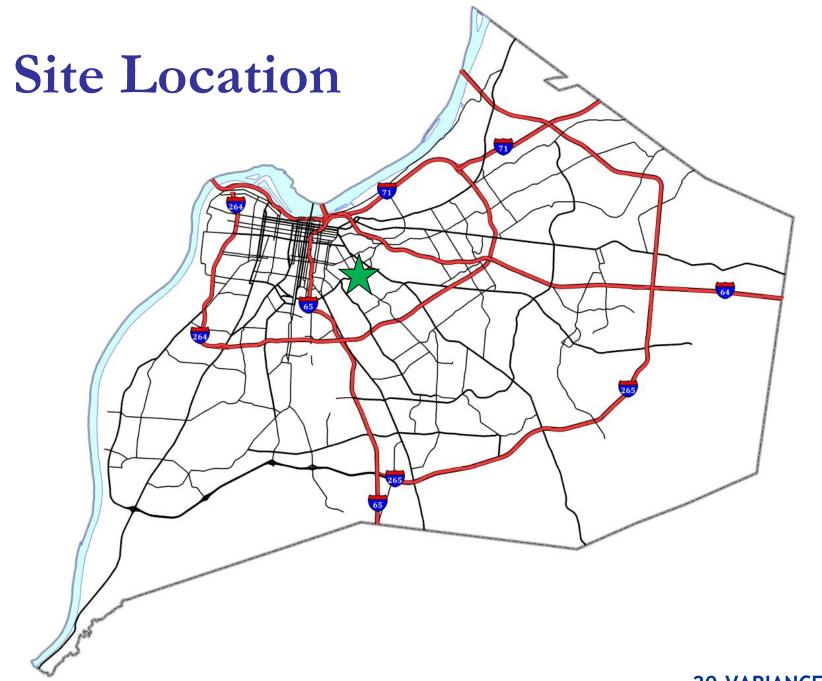

# 20-VARIANCE-0170 Hill Road Variance

Louisville Metro Board of Zoning Adjustment
Public Hearing

Zach Schwager, Planner I January 25, 2021

# Case Summary / Background

The subject site is zoned R-3 Residential Single-Family in the Traditional Neighborhood Form District.

 It is a single-family structure located in the Castlewood subdivision.