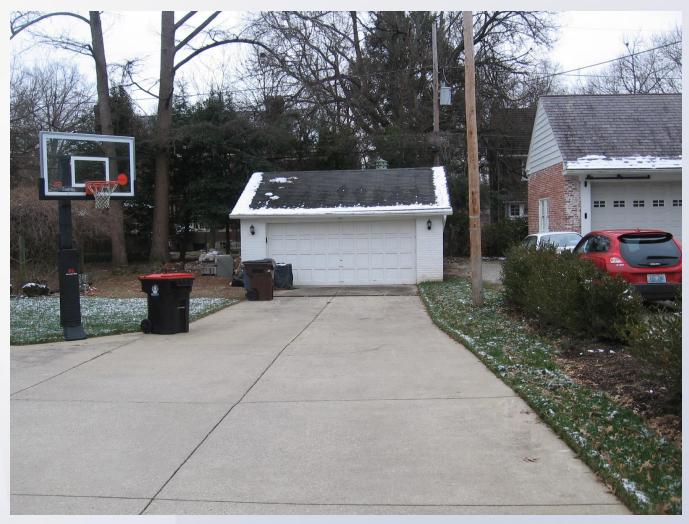

#### Elevation

Front of subject property.

Property to the right.

Existing garage.

Existing private yard area.

Existing private yard area.

Open space that cannot be counted toward private yard area. 2