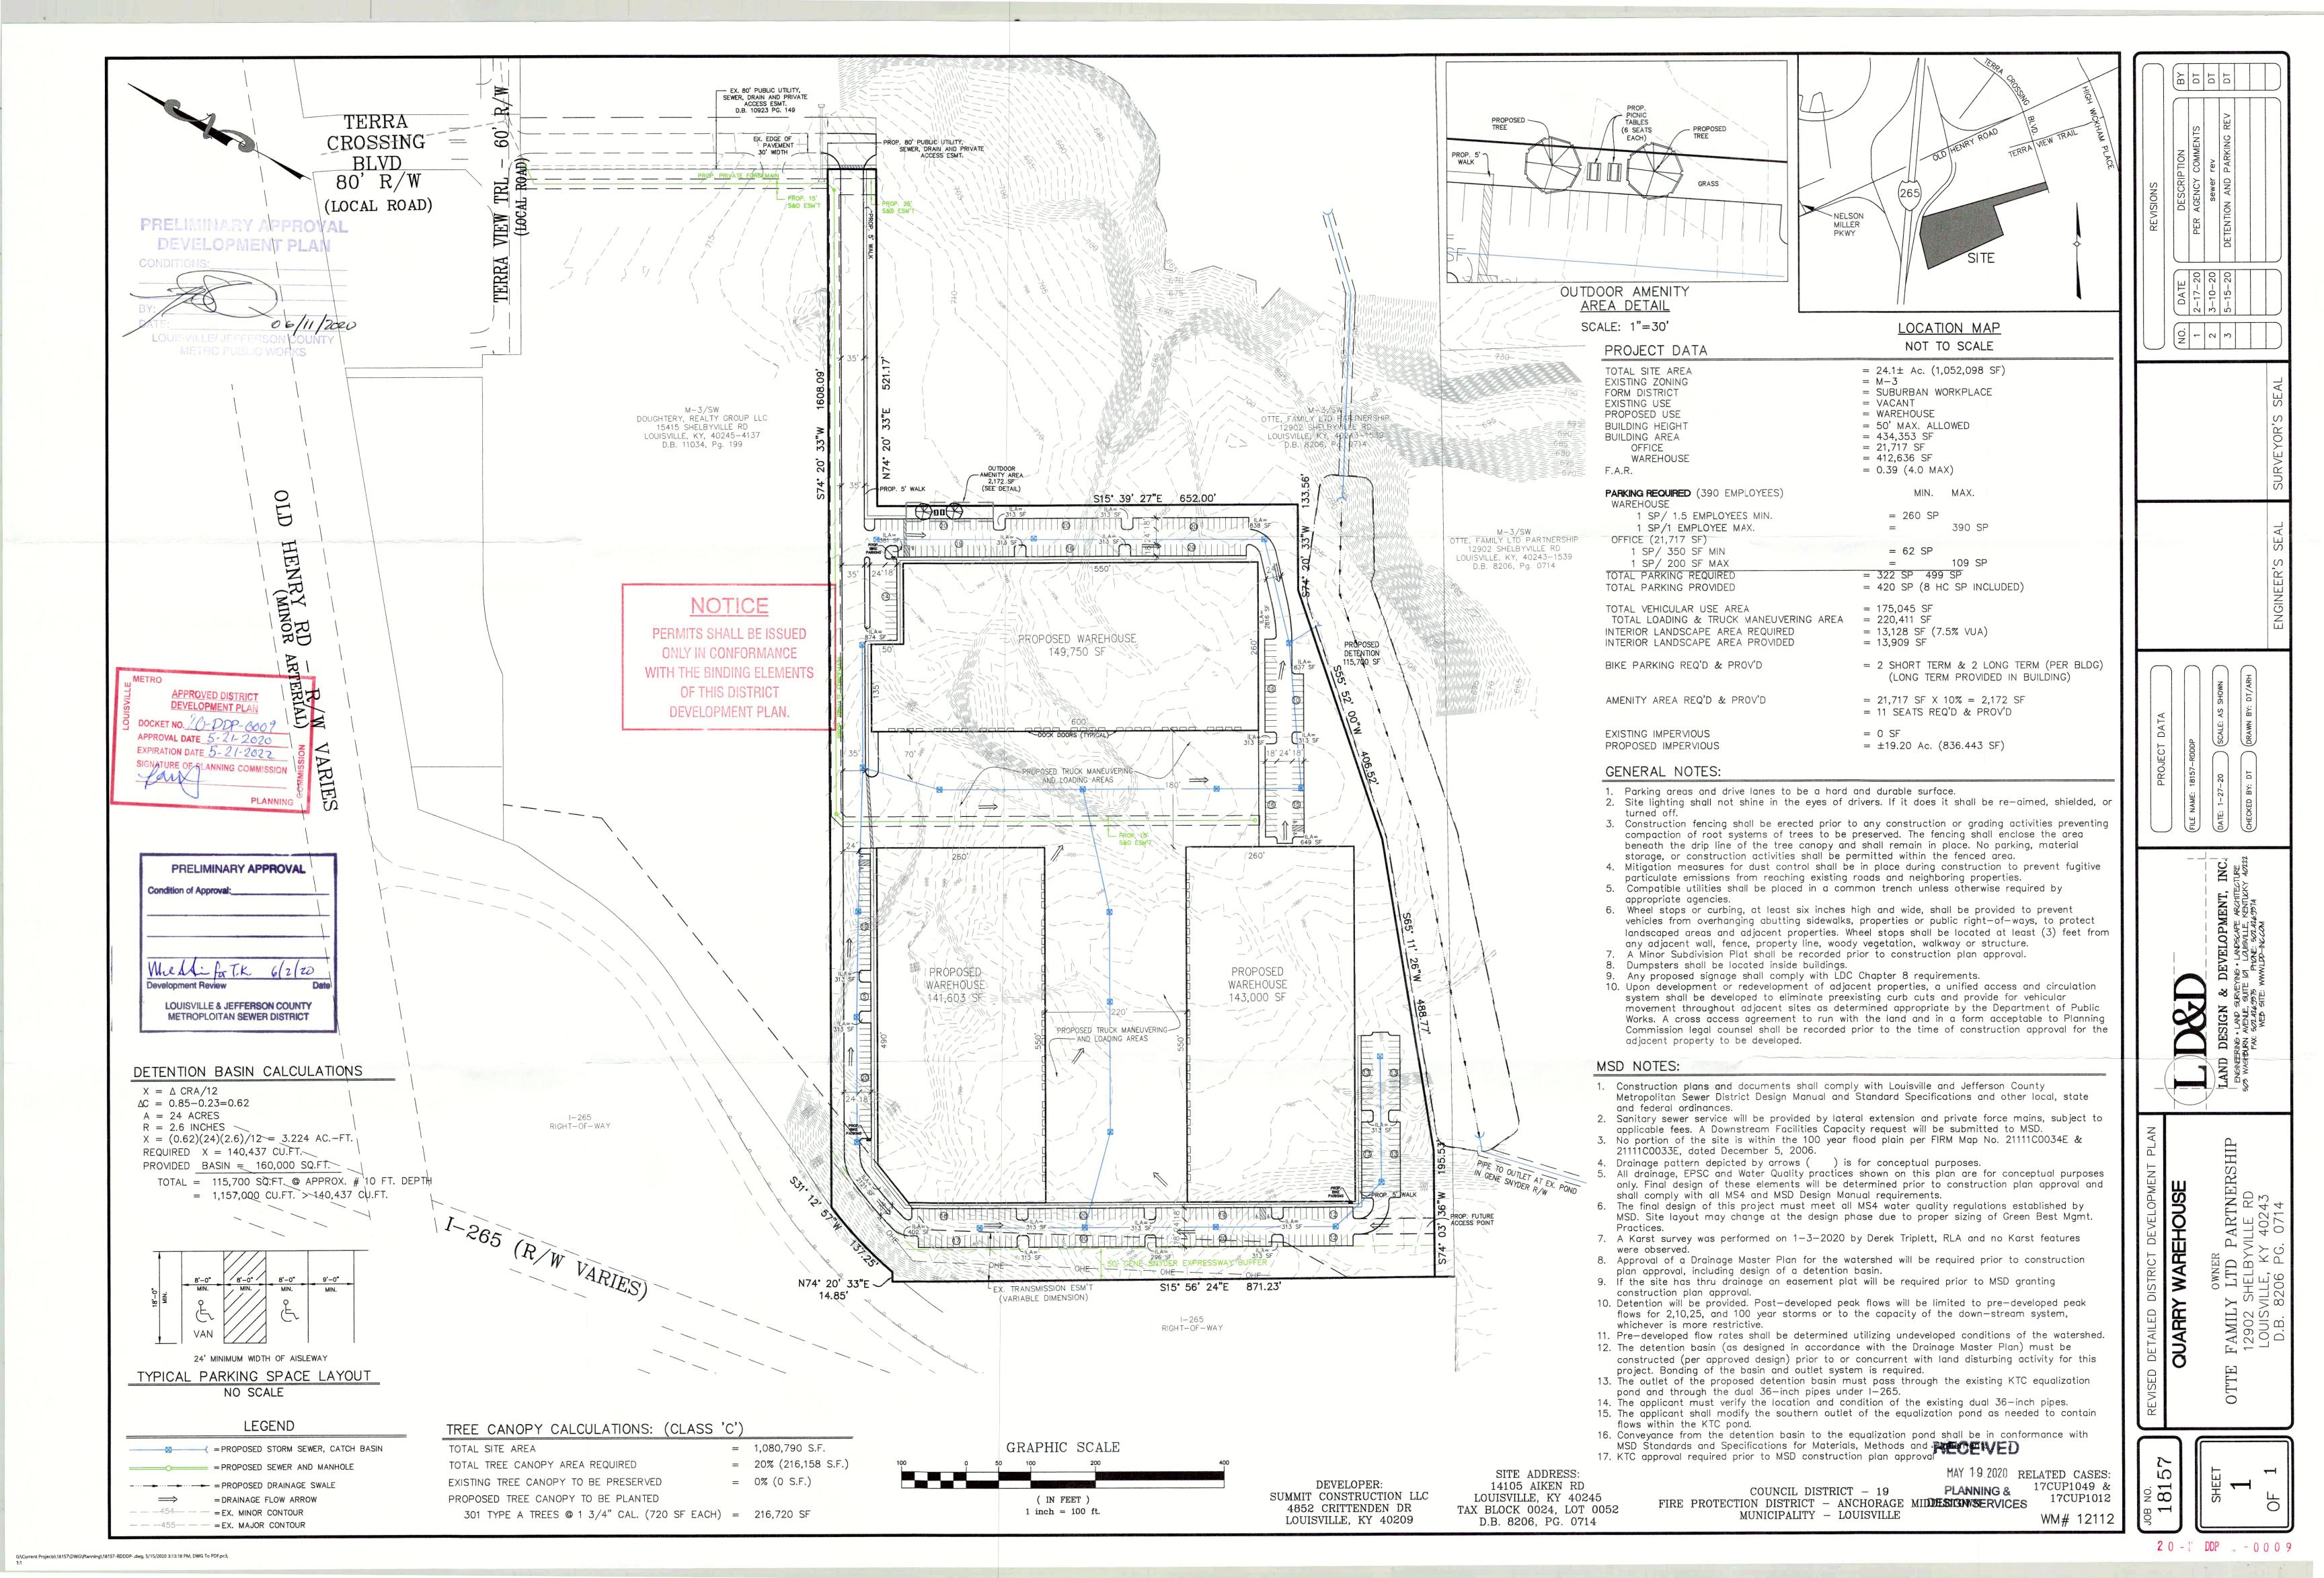

## Binding Elements Case No. 20-DDP-0009

**RESOLVED**, the Louisville Metro Planning Commission does hereby **APPROVE** the Revised District Development plan with binding elements amendments and **APPROVE** the out door Amenity area along with the addition of binding element number eight:

- 1. The development shall be in accordance with the approved district development plan, all applicable sections of the Land Development Code (LDC) and agreed upon binding elements unless amended pursuant to the Land Development Code. Any changes/additions/alterations of any binding element(s) shall be submitted to the Planning Commission or the Planning Commission's designee for review and approval; any changes/additions/alterations not so referred shall not be valid.
- 2. No outdoor advertising signs, small freestanding signs, pennants, balloons, or banners shall be permitted on the site.
- 3. Construction fencing shall be erected when off-site trees or tree canopy exists within 3' of a common property line. Fencing shall be in place prior to any grading or construction to protect the existing root systems from compaction. The fencing shall enclose the entire area beneath the tree canopy and shall remain in place until all construction is completed. No parking, material storage or construction activities are permitted within the protected area.
- 4. Before any permit (including but not limited to building, parking lot, change of use, site disturbance, alteration permit or demolition permit) is requested:
- The development plan must receive full construction approval from Construction Review, Louisville Metro Public Works and the Metropolitan Sewer District.
- b. A minor subdivision plat or legal instrument shall be recorded creating the lot lines as shown on the development plan. A copy of the recorded instrument shall be submitted to the Division of Planning and Design Services prior to obtaining a building permit.
- c. The property owner/developer must obtain approval of a detailed plan for screening (buffering/landscaping) as described in Chapter 10 prior to requesting a building permit. Such plan shall be implemented prior to occupancy of the site and shall be maintained thereafter.
- d. Final elevations/renderings shall be submitted for review and approval by Planning Commission staff. A copy of the approved rendering shall be available in the case file on record in the offices of the Louisville Metro Planning Commission.
- A certificate of occupancy must be received from the appropriate code enforcement department prior to occupancy of the structure or land for the proposed use. All binding elements requiring action and approval must be implemented prior to requesting issuance of the certificate of occupancy, unless specifically waived by the Planning Commission.
- There shall be no outdoor music (live, piped, radio or amplified) or outdoor entertainment or outdoor PA system permitted on the site.
- 7. The applicant, developer, or property owner shall provide copies of these binding elements to tenants, purchasers, contractors, subcontractors and other parties engaged in development of this site and shall advise them of the content of these binding elements. These binding elements shall run with the land and the owner of the property and occupant of the property shall at all times be responsible for compliance with these binding elements. At all times during development of the site, the applicant and developer, their heirs, successors; and assignees, contractors, subcontractors, and other parties engaged in development of the site, shall be responsible for compliance with these binding elements
- 8. A contribution up to \$40,000 for the signal installation at the intersection of Terra Crossing Boulevard and Old Henry Road shall be paid by the developer within a 30-day request from Public Works assets or the Kentucky Transportation Department.