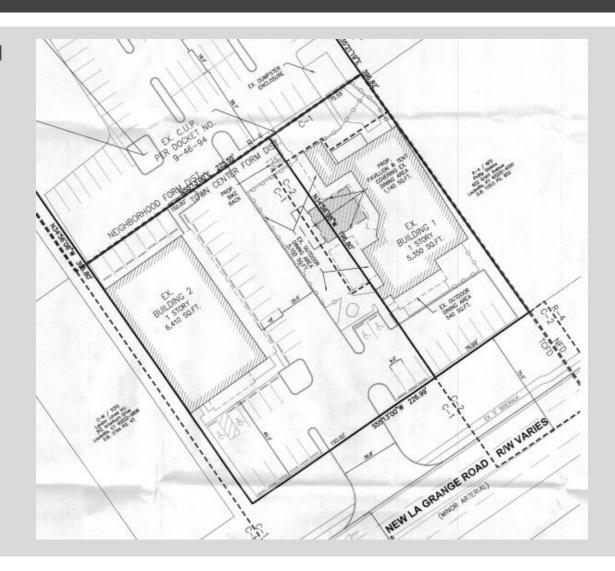

### SITE DEVELOPMENT PLAN

#### SITE DEVELOPMENT PLAN

- 1,140 SF proposed pavilion and tent covering existing outdoor dining area
- Part of existing restaurant/tavern use
- Parking met on site with existing parking spaces
- Allows additional covered outdoor dining
- Update existing binding elements accordingly (BE #2)