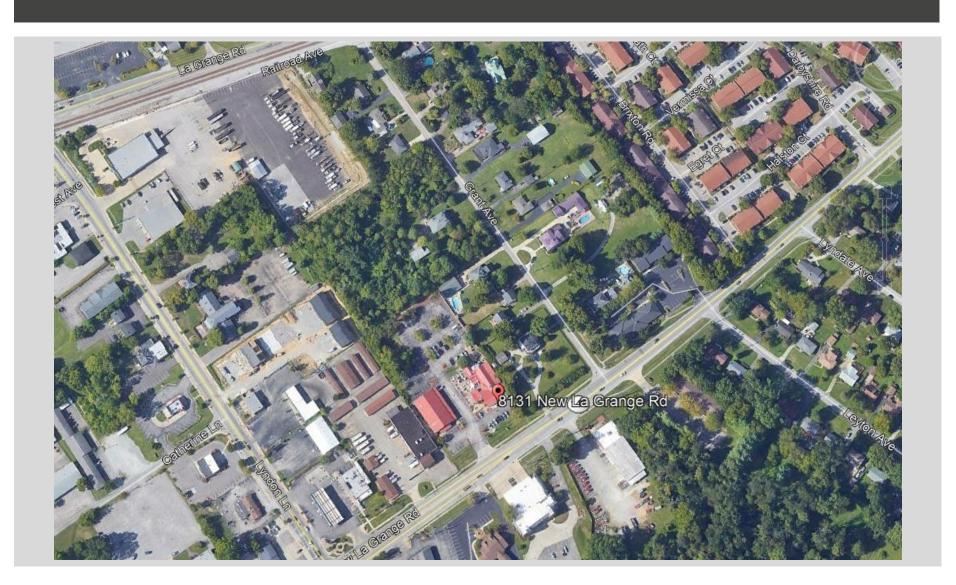

# **JOE'S OLDER THAN DIRT**

Owner: Lyndon Leasing LLC

**Applicant:** Lyndon Leasing LLC

**Location:** 8131 New LaGrange Road

• Revised Detailed District Development Plan:

•20-DDP-0074

Development Review Committee Meeting February 3rd, 2021



### **EXISTING SITE AERIAL**



# SITE INFORMATION



Mixed commercial zoning and Town Center form

### **NEW LAGRANGE ROAD STREET VIEW**



### **NEW LAGRANGE ROAD STREET VIEW**



### SITE DEVELOPMENT PLAN



#### SITE DEVELOPMENT PLAN

- 1,140 SF proposed pavilion and tent covering existing outdoor dining area
- Part of existing restaurant/tavern use
- Parking met on site with existing parking spaces
- Allows additional covered outdoor dining
- Update existing binding elements accordingly (BE #2)



# REQUESTS

- Revised Detailed District Development Plan
  - Expansion to outdoor area
  - Meets Land Development Code requirements
  - Update to existing BE #2 from 9-46-94

**QUESTIONS?**