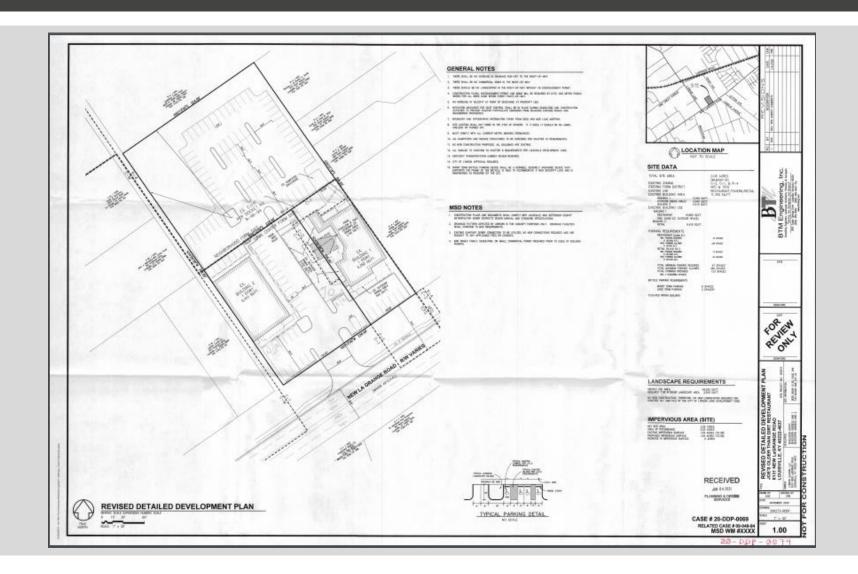

### SITE DEVELOPMENT PLAN

#### SITE DEVELOPMENT PLAN

- 1,140 SF proposed pavilion and tent covering existing outdoor dining area
- Part of existing restaurant/tavern use
- Parking met on site with existing parking spaces
- Allows additional covered outdoor dining
- Update existing binding elements accordingly (BE #2)

# REQUESTS

- Revised Detailed District Development Plan
  - Expansion to outdoor area
  - Meets Land Development Code requirements
  - Update to existing BE #2 from 9-46-94

**QUESTIONS?**