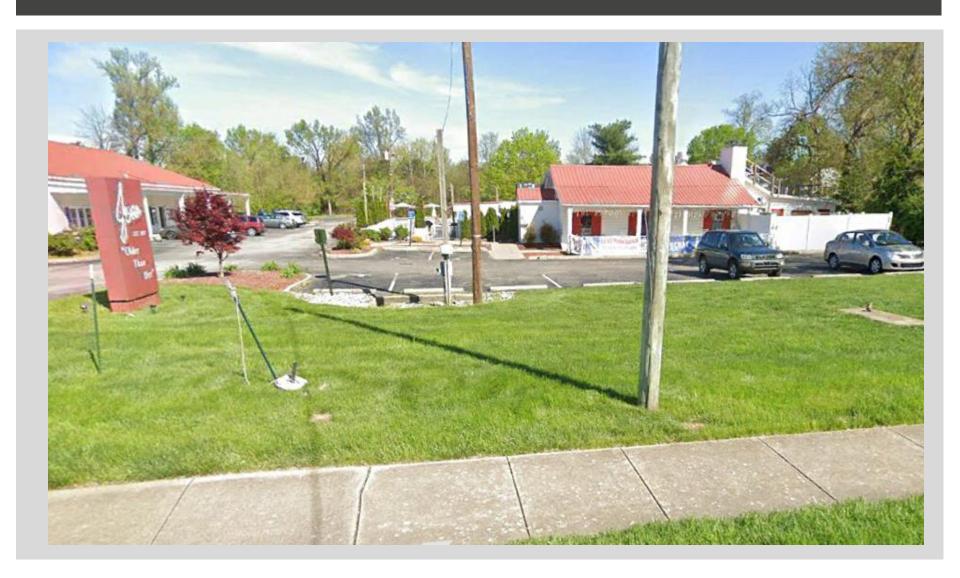

# **JOE'S OLDER THAN DIRT**

Owner: Lyndon Leasing LLC

**Applicant:** Lyndon Leasing LLC

**Location:** 8131 New LaGrange Road

• Revised Detailed District Development Plan:

•20-DDP-0074

Development Review Committee Meeting February 3rd, 2021



### **EXISTING SITE AERIAL**



# SITE INFORMATION



Mixed commercial zoning and Town Center form

### **NEW LAGRANGE ROAD STREET VIEW**



### **NEW LAGRANGE ROAD STREET VIEW**



### SITE DEVELOPMENT PLAN



#### SITE DEVELOPMENT PLAN

- 1,140 SF proposed pavilion and tent covering existing outdoor dining area
- Part of existing restaurant/tavern use
- Parking met on site with existing parking spaces
- Allows additional covered outdoor dining
- Update existing binding elements accordingly (BE #2)



# REQUESTS

- Revised Detailed District Development Plan
  - Expansion to outdoor area
  - Meets Land Development Code requirements
  - Update to existing BE #2 from 9-46-94

**QUESTIONS?**