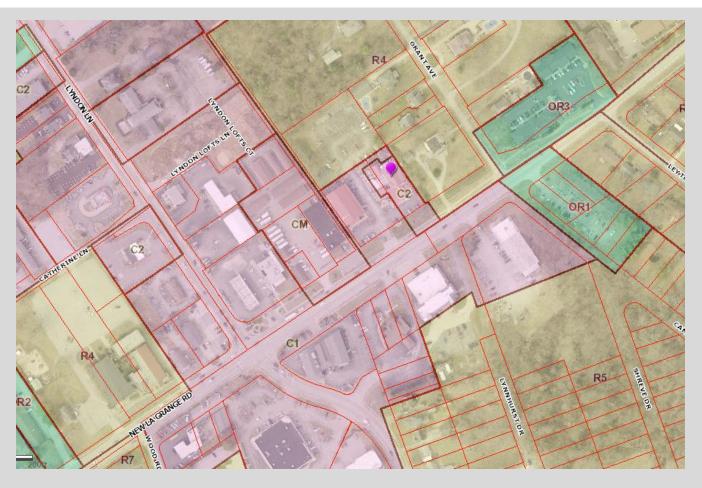

# **JOE'S OLDER THAN DIRT**

Owner: Lyndon Leasing LLC

**Applicant:** Lyndon Leasing LLC

**Location:** 8131 New LaGrange Road

• Revised Detailed District Development Plan:

•20-DDP-0074

Development Review Committee Meeting February 3rd, 2021



### **EXISTING SITE AERIAL**



# SITE INFORMATION



Mixed commercial zoning and Town Center form

### **NEW LAGRANGE ROAD STREET VIEW**



### **NEW LAGRANGE ROAD STREET VIEW**



### SITE DEVELOPMENT PLAN



#### SITE DEVELOPMENT PLAN

- 1,140 SF proposed pavilion and tent covering existing outdoor dining area
- Part of existing restaurant/tavern use
- Parking met on site with existing parking spaces
- Allows additional covered outdoor dining
- Update existing binding elements accordingly (BE #2)



# REQUESTS

- Revised Detailed District Development Plan
  - Expansion to outdoor area
  - Meets Land Development Code requirements
  - Update to existing BE #2 from 9-46-94

**QUESTIONS?**