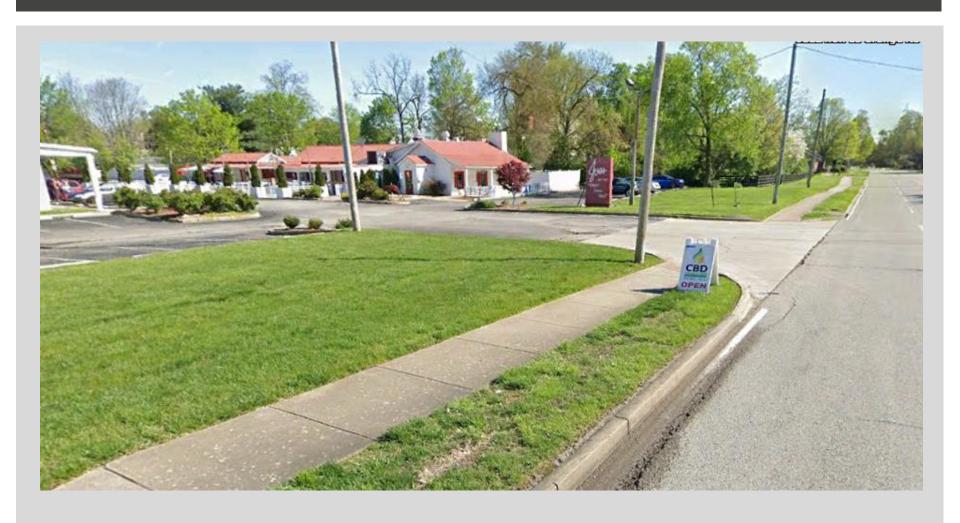

# **JOE'S OLDER THAN DIRT**

Owner: Lyndon Leasing LLC

**Applicant:** Lyndon Leasing LLC

**Location:** 8131 New LaGrange Road

• Revised Detailed District Development Plan:

•20-DDP-0074

Development Review Committee Meeting February 3rd, 2021



### **EXISTING SITE AERIAL**



# SITE INFORMATION



Mixed commercial zoning and Town Center form

### **NEW LAGRANGE ROAD STREET VIEW**



### **NEW LAGRANGE ROAD STREET VIEW**



### SITE DEVELOPMENT PLAN



#### SITE DEVELOPMENT PLAN

- 1,140 SF proposed pavilion and tent covering existing outdoor dining area
- Part of existing restaurant/tavern use
- Parking met on site with existing parking spaces
- Allows additional covered outdoor dining
- Update existing binding elements accordingly (BE #2)



# REQUESTS

- Revised Detailed District Development Plan
  - Expansion to outdoor area
  - Meets Land Development Code requirements
  - Update to existing BE #2 from 9-46-94

**QUESTIONS?**