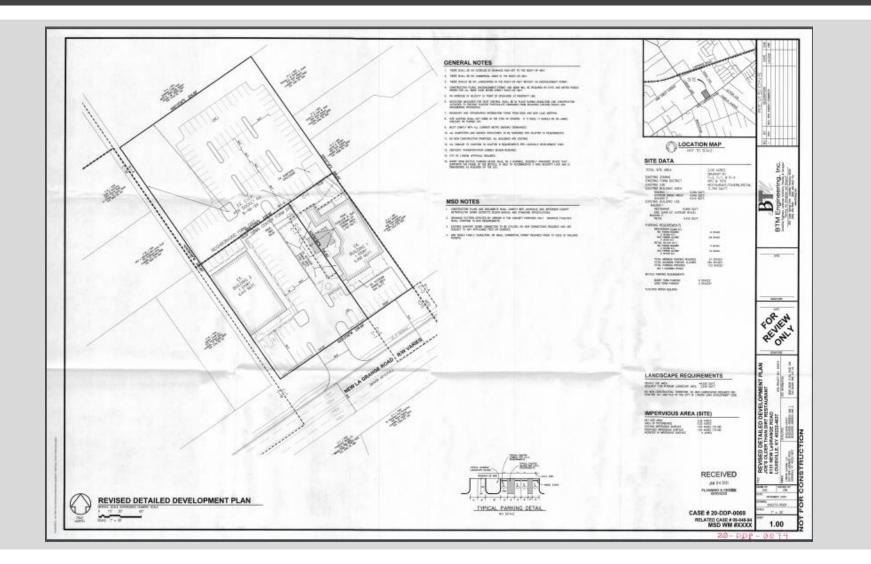

#### Revised Detailed District Development Plan: • 20-DDP-0074

Development Review Committee Meeting February 3rd, 2021

### SITE INFORMATION

Mixed commercial zoning and Town Center form

### SITE DEVELOPMENT PLAN

## SITE DEVELOPMENT PLAN

- 1,140 SF proposed pavilion and tent covering existing outdoor dining area
- Part of existing restaurant/tavern use
- Parking met on site with existing parking spaces
- Allows additional covered outdoor dining
- Update existing binding elements accordingly (BE #2)

### REQUESTS

- Revised Detailed District Development Plan
  - Expansion to outdoor area
  - Meets Land Development Code requirements
  - Update to existing BE #2 from 9-46-94