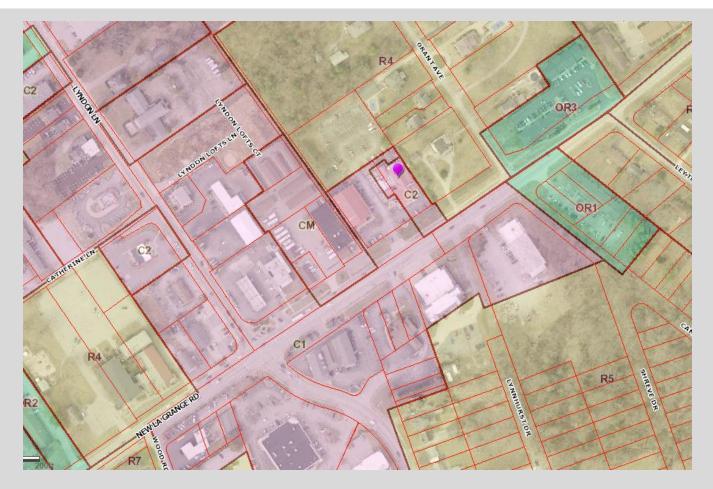

# **JOE'S OLDER THAN DIRT**

Owner: Applicant: Location: Lyndon Leasing LLC Lyndon Leasing LLC 8131 New LaGrange Road

#### Revised Detailed District Development Plan: • 20-DDP-0074

Development Review Committee Meeting February 3rd, 2021



#### **EXISTING SITE AERIAL**



### SITE INFORMATION



Mixed commercial zoning and Town Center form

#### **NEW LAGRANGE ROAD STREET VIEW**



#### **NEW LAGRANGE ROAD STREET VIEW**



### SITE DEVELOPMENT PLAN



## SITE DEVELOPMENT PLAN

- 1,140 SF proposed pavilion and tent covering existing outdoor dining area
- Part of existing restaurant/tavern use
- Parking met on site with existing parking spaces
- Allows additional covered outdoor dining
- Update existing binding elements accordingly (BE #2)



### REQUESTS

- Revised Detailed District Development Plan
  - Expansion to outdoor area
  - Meets Land Development Code requirements
  - Update to existing BE #2 from 9-46-94

## **QUESTIONS?**