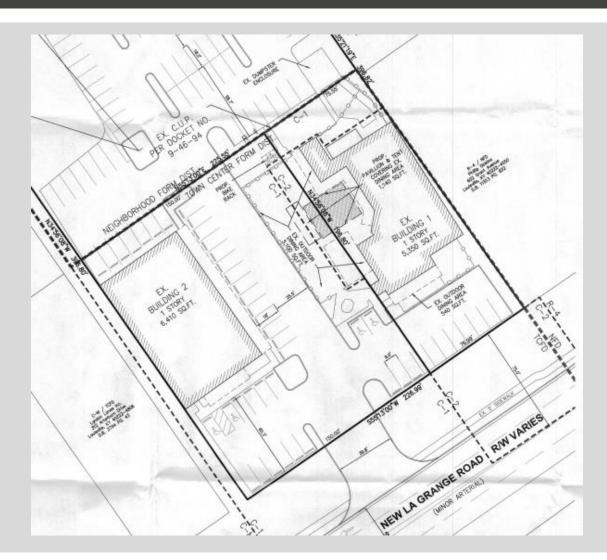

### SITE DEVELOPMENT PLAN

## SITE DEVELOPMENT PLAN

- 1,140 SF proposed pavilion and tent covering existing outdoor dining area
- Part of existing restaurant/tavern use
- Parking met on site with existing parking spaces
- Allows additional covered outdoor dining
- Update existing binding elements accordingly (BE #2)