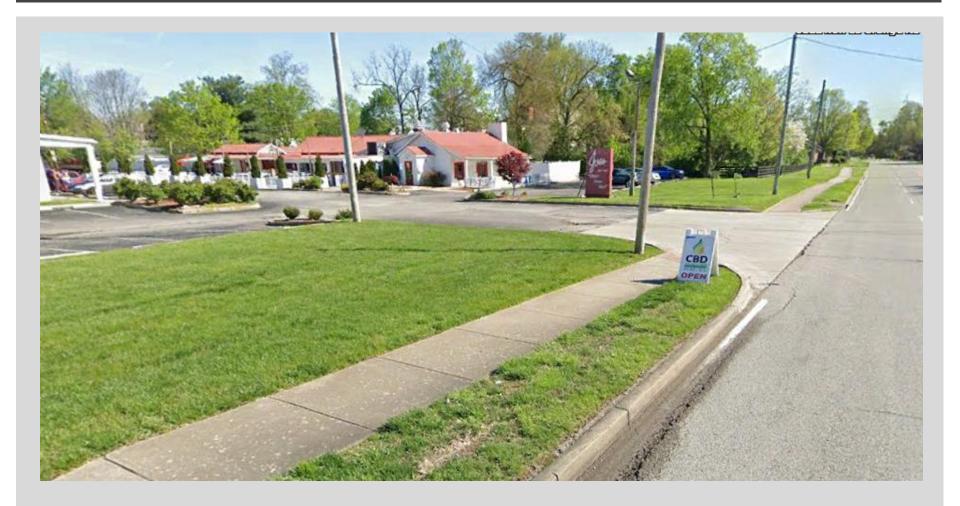

# **JOE'S OLDER THAN DIRT**

Owner: Applicant: Location: Lyndon Leasing LLC Lyndon Leasing LLC 8131 New LaGrange Road

#### Revised Detailed District Development Plan: • 20-DDP-0074

Development Review Committee Meeting February 3rd, 2021



#### **EXISTING SITE AERIAL**



### SITE INFORMATION



Mixed commercial zoning and Town Center form

#### **NEW LAGRANGE ROAD STREET VIEW**



#### **NEW LAGRANGE ROAD STREET VIEW**



### SITE DEVELOPMENT PLAN



## SITE DEVELOPMENT PLAN

- 1,140 SF proposed pavilion and tent covering existing outdoor dining area
- Part of existing restaurant/tavern use
- Parking met on site with existing parking spaces
- Allows additional covered outdoor dining
- Update existing binding elements accordingly (BE #2)



### REQUESTS

- Revised Detailed District Development Plan
  - Expansion to outdoor area
  - Meets Land Development Code requirements
  - Update to existing BE #2 from 9-46-94

## **QUESTIONS?**