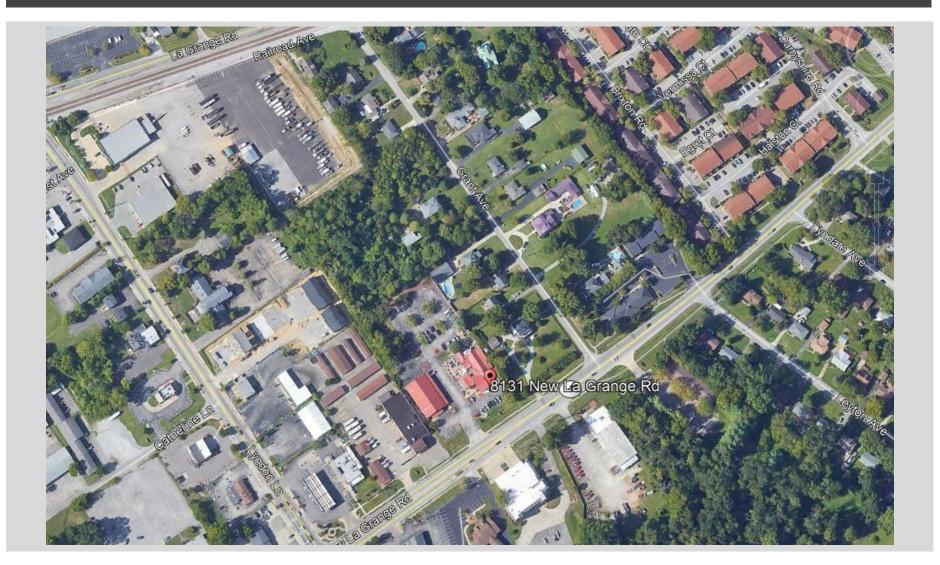

# **JOE'S OLDER THAN DIRT**

Owner: Applicant: Location: Lyndon Leasing LLC Lyndon Leasing LLC 8131 New LaGrange Road

#### Revised Detailed District Development Plan: • 20-DDP-0074

Development Review Committee Meeting February 3rd, 2021



#### **EXISTING SITE AERIAL**



### SITE INFORMATION



Mixed commercial zoning and Town Center form

#### **NEW LAGRANGE ROAD STREET VIEW**



#### **NEW LAGRANGE ROAD STREET VIEW**



### SITE DEVELOPMENT PLAN



## SITE DEVELOPMENT PLAN

- 1,140 SF proposed pavilion and tent covering existing outdoor dining area
- Part of existing restaurant/tavern use
- Parking met on site with existing parking spaces
- Allows additional covered outdoor dining
- Update existing binding elements accordingly (BE #2)



### REQUESTS

- Revised Detailed District Development Plan
  - Expansion to outdoor area
  - Meets Land Development Code requirements
  - Update to existing BE #2 from 9-46-94

## **QUESTIONS?**