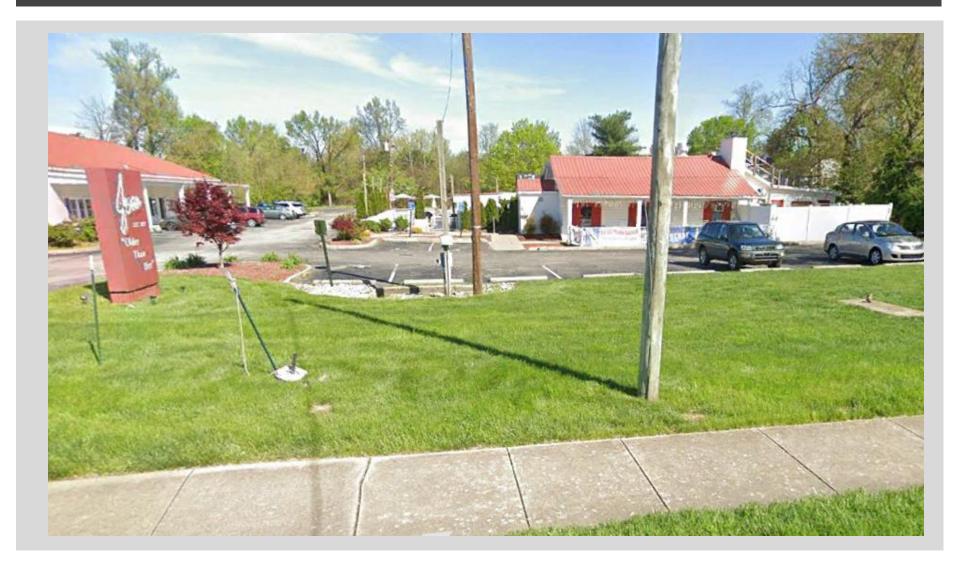

# **JOE'S OLDER THAN DIRT**

Owner: Applicant: Location: Lyndon Leasing LLC Lyndon Leasing LLC 8131 New LaGrange Road

#### Revised Detailed District Development Plan: • 20-DDP-0074

Development Review Committee Meeting February 3rd, 2021



#### **EXISTING SITE AERIAL**



### SITE INFORMATION



Mixed commercial zoning and Town Center form

#### **NEW LAGRANGE ROAD STREET VIEW**



#### **NEW LAGRANGE ROAD STREET VIEW**



### SITE DEVELOPMENT PLAN



## SITE DEVELOPMENT PLAN

- 1,140 SF proposed pavilion and tent covering existing outdoor dining area
- Part of existing restaurant/tavern use
- Parking met on site with existing parking spaces
- Allows additional covered outdoor dining
- Update existing binding elements accordingly (BE #2)



### REQUESTS

- Revised Detailed District Development Plan
  - Expansion to outdoor area
  - Meets Land Development Code requirements
  - Update to existing BE #2 from 9-46-94

## **QUESTIONS?**