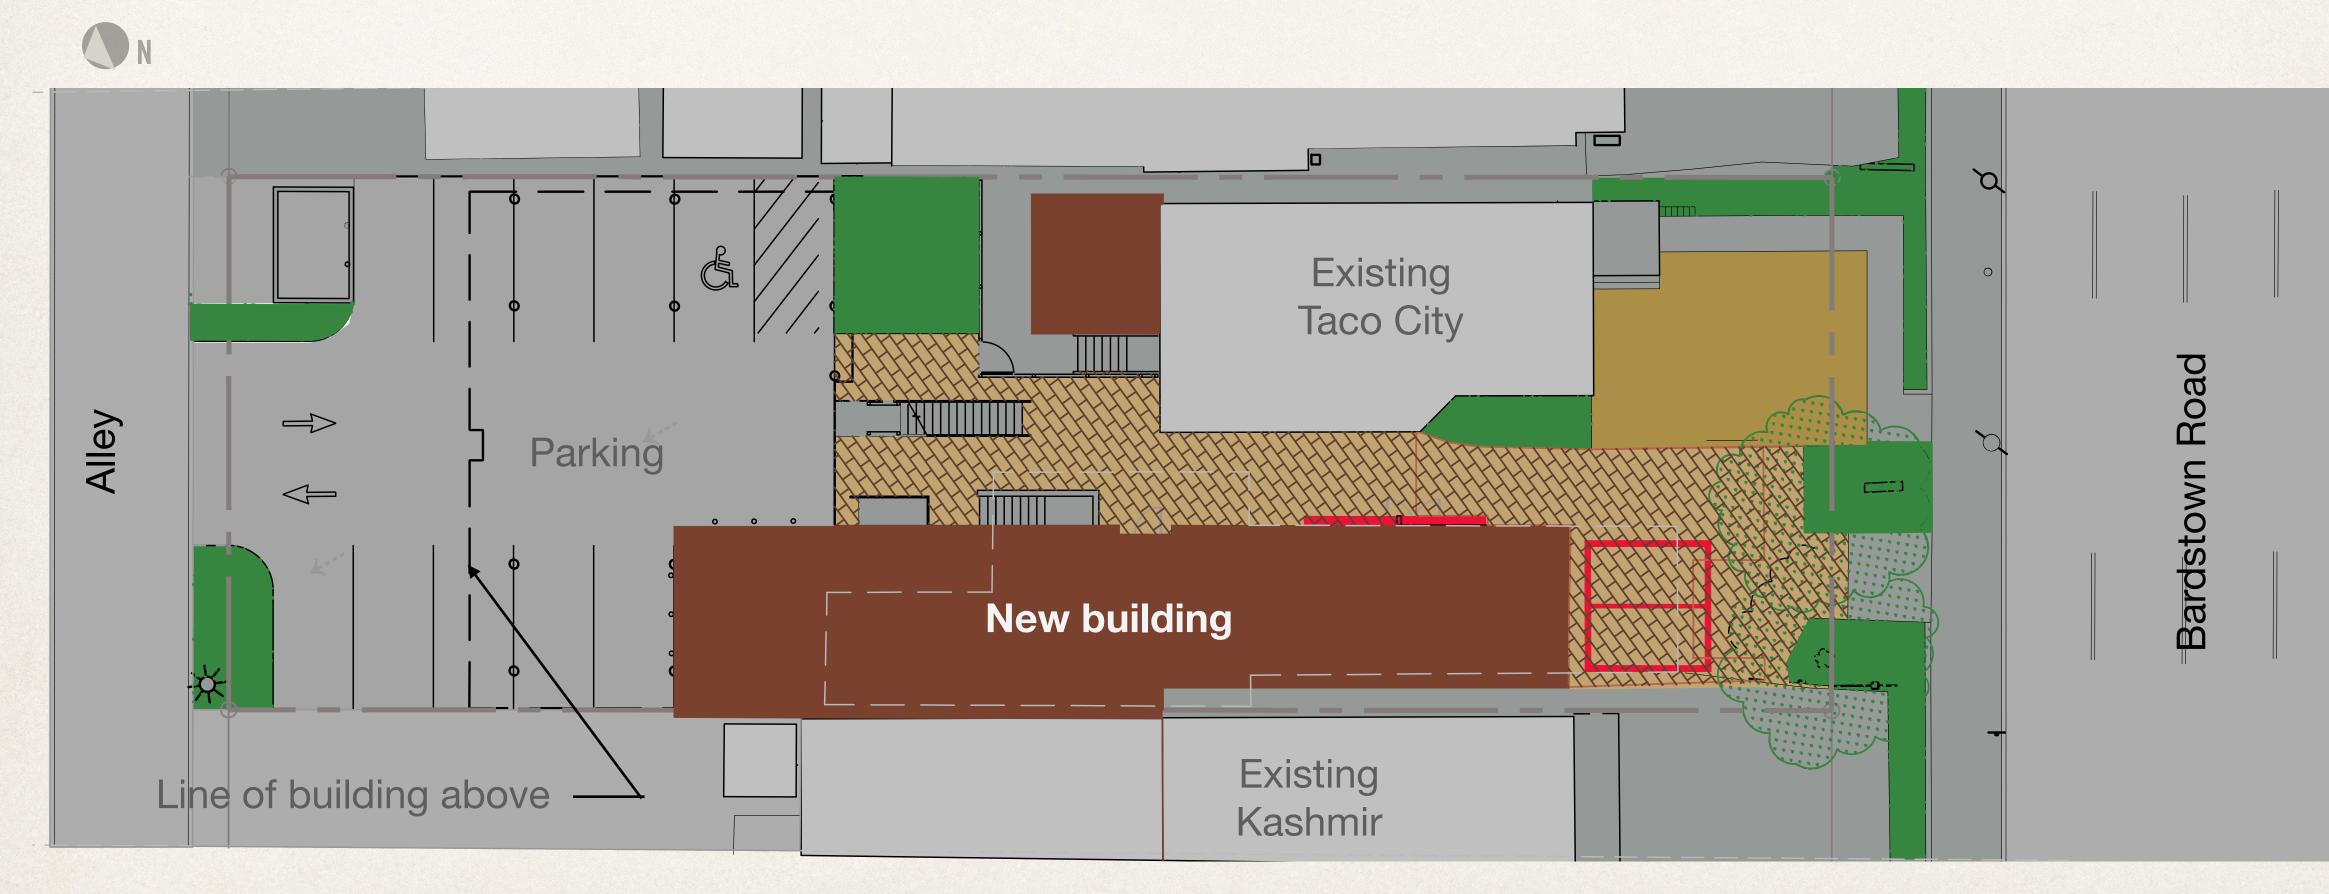

## SURVEY

Bardstown Road/Baxter Avenue Corridor Review Overlay (BROD) District

February 23, 2021

## CONCEPT: FRONT PUBLIC SPACE PEDESTRIAN ALLEY (CONNECTION TO RESIDENTIAL) MAINTAIN BUILDING FOOTPRINT