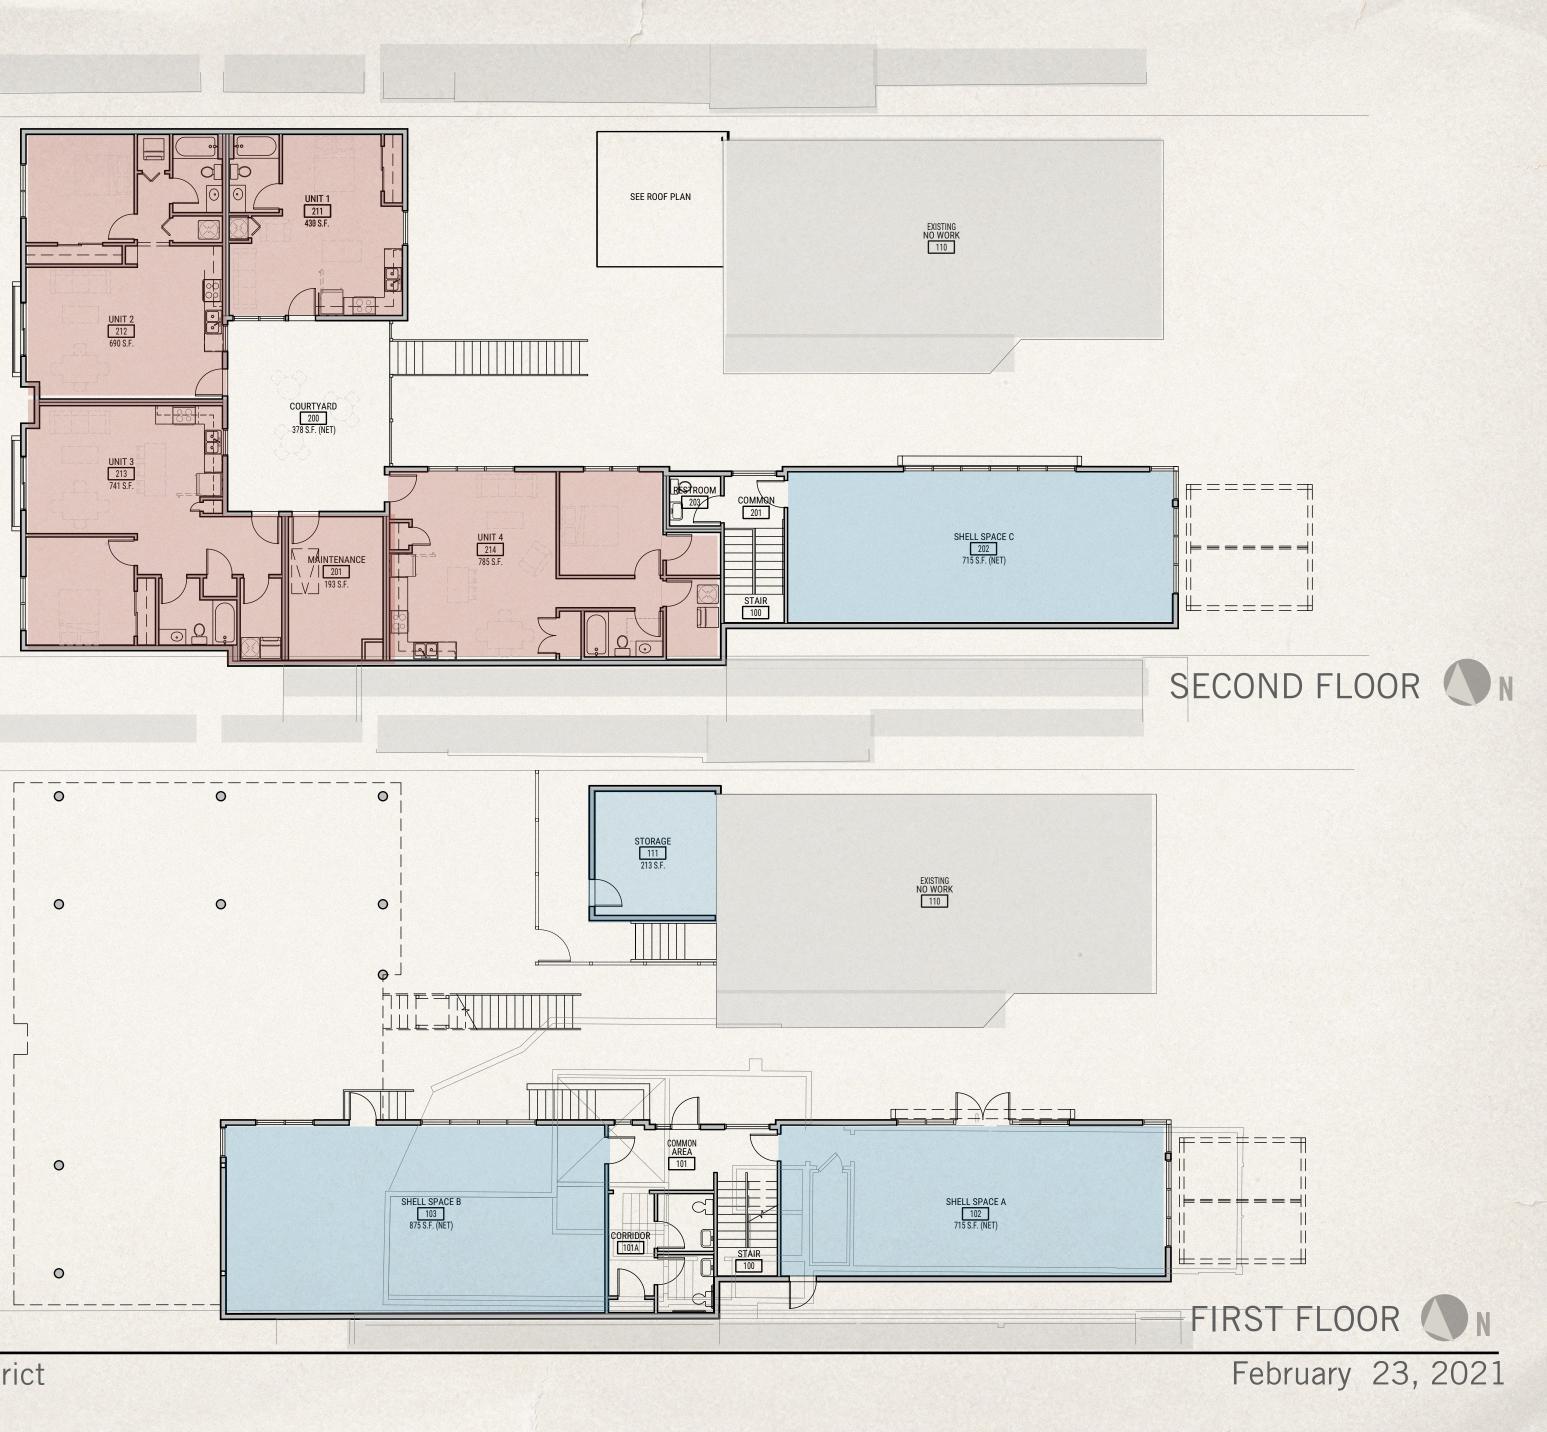

## FLOOR PLANS

FIRST FLOOR COMMERCIAL SPACES PARKING AT REAR SECOND FLOOR COMMERCIAL AT FRONT RESIDENTIAL ABOVE PARKING