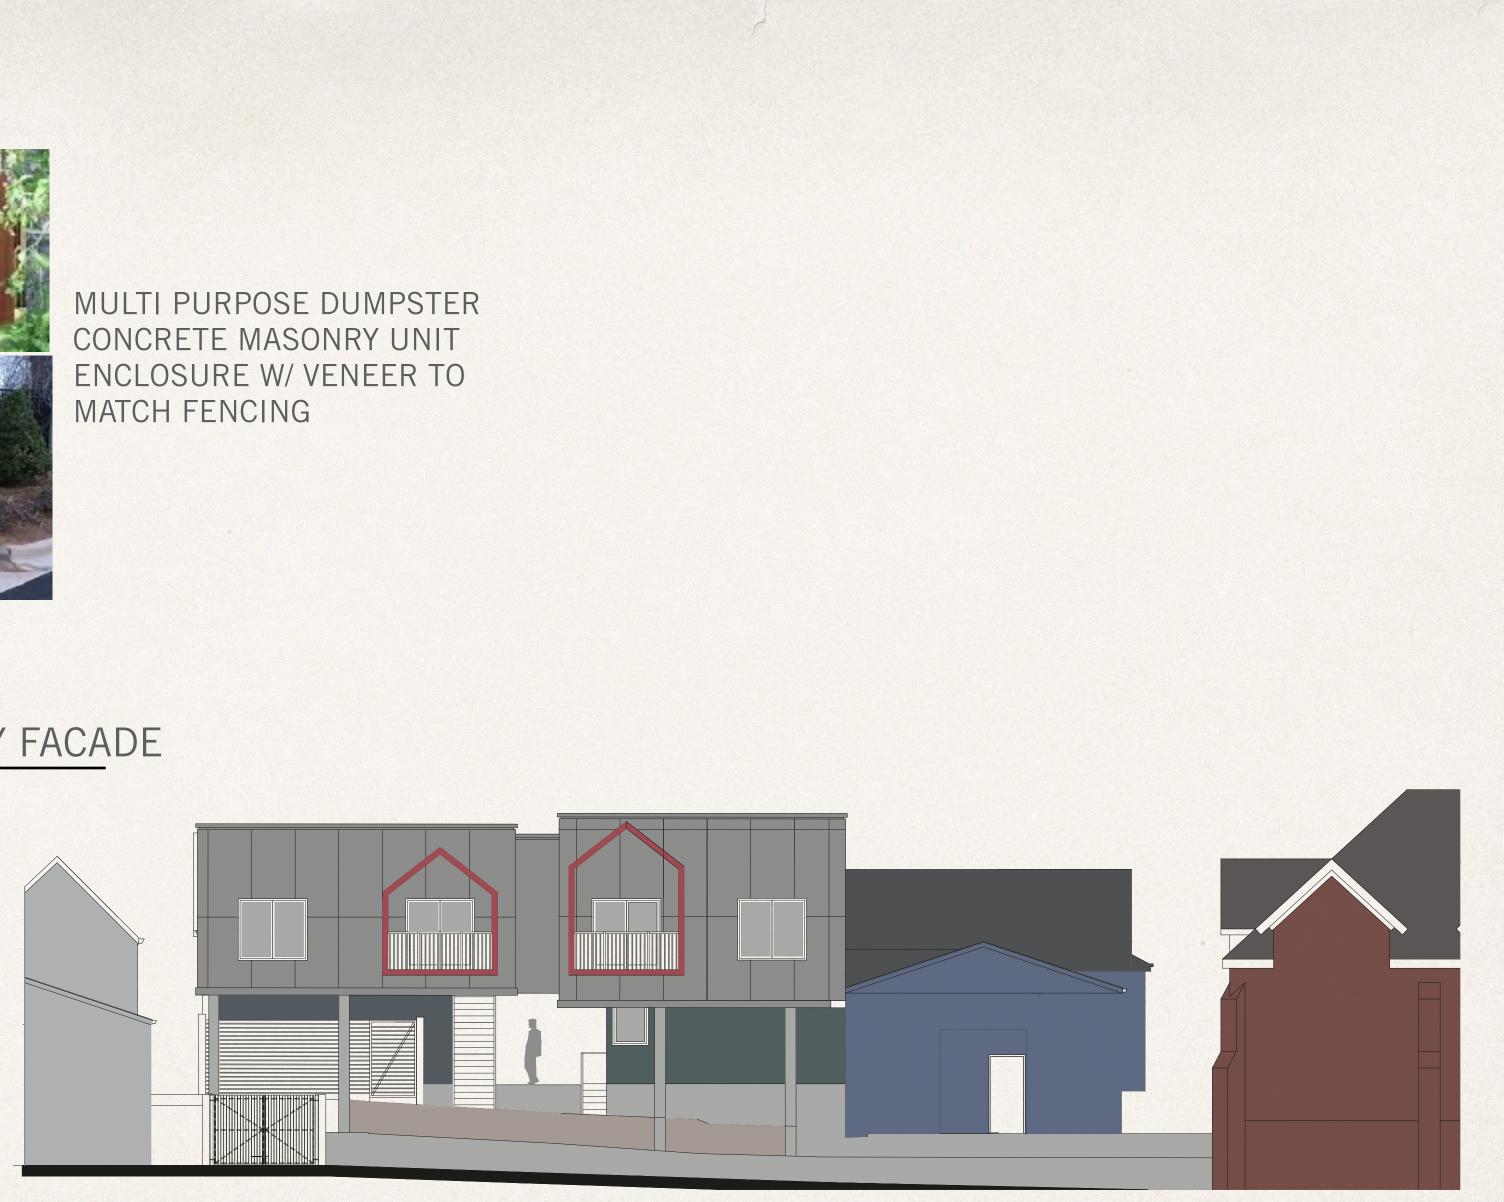

## STREET FACADE

PANEL CEMENT BOARD SIDING

Bardstown Road/Baxter Avenue Corridor Review Overlay (BROD) District

EXISTING KASHMIR NEW INFILL BUILDING EXISTING TACO CITY

February 23, 2021