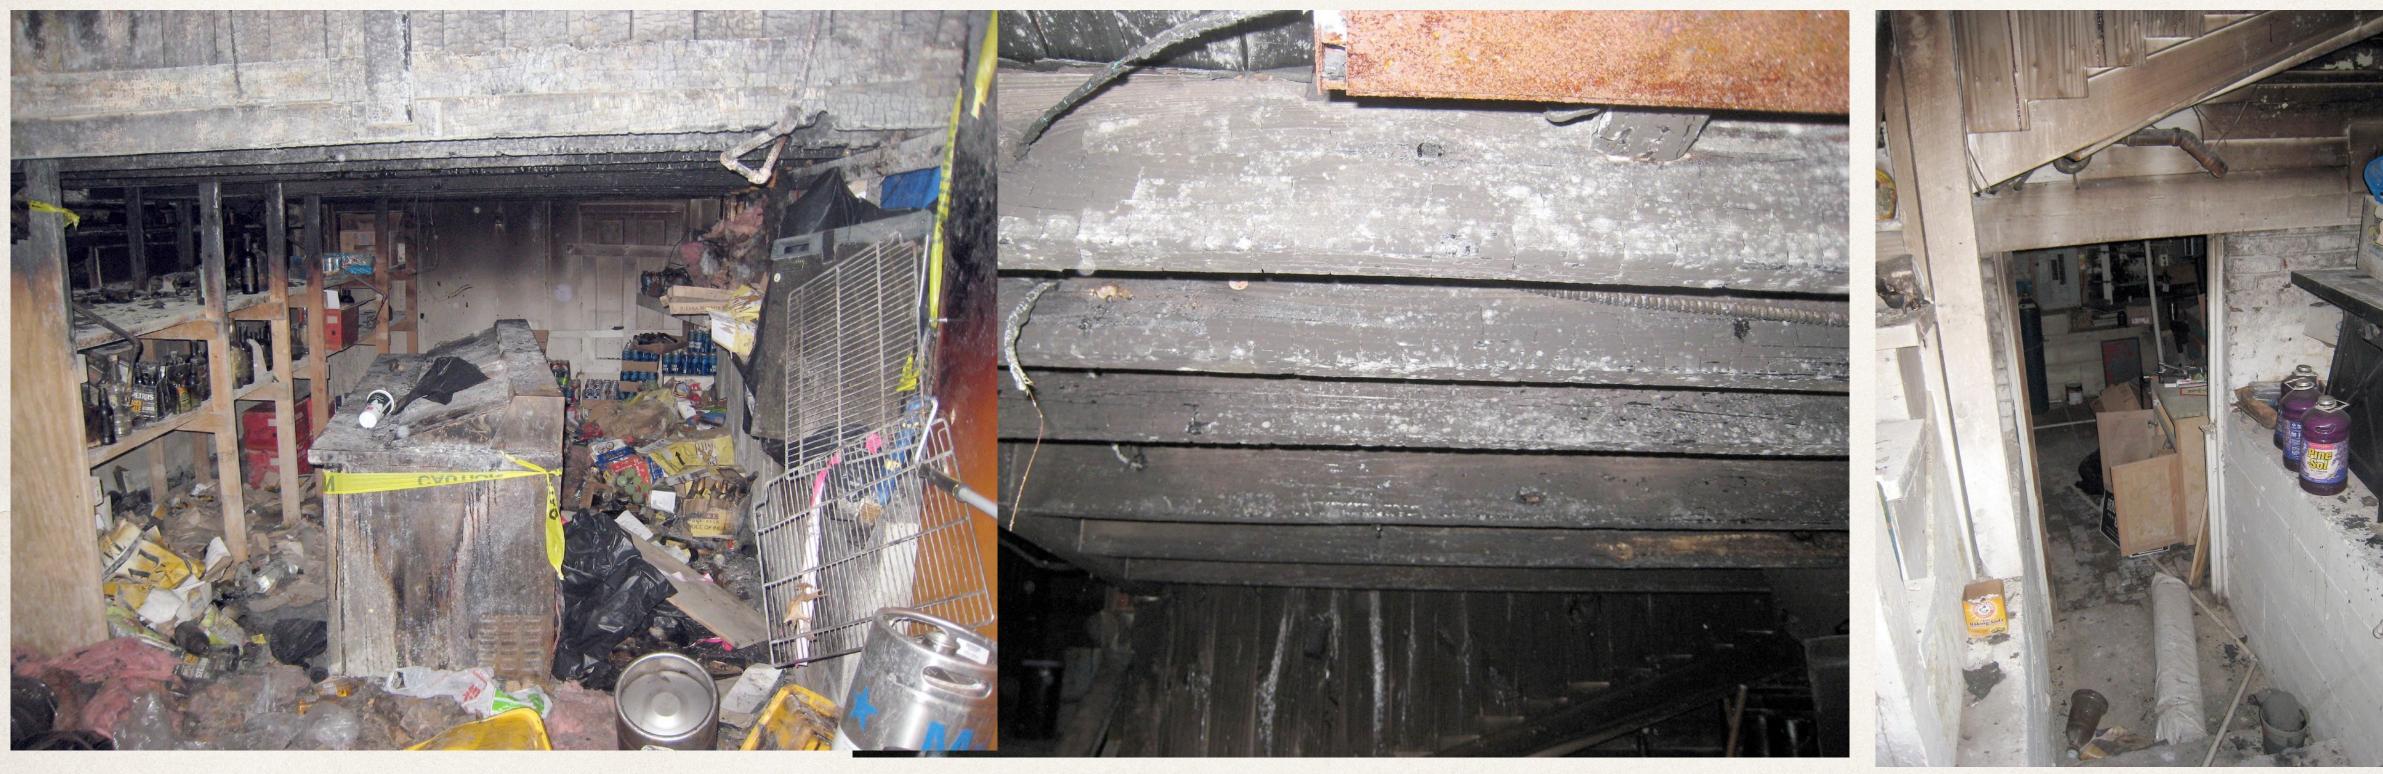

# FIRE DAMAGE. NON-CONDUCIVE TO NEW USE (ROOM SIZES, CONDITIONS & ADA )

Fire started in the basement, damaging structural components.