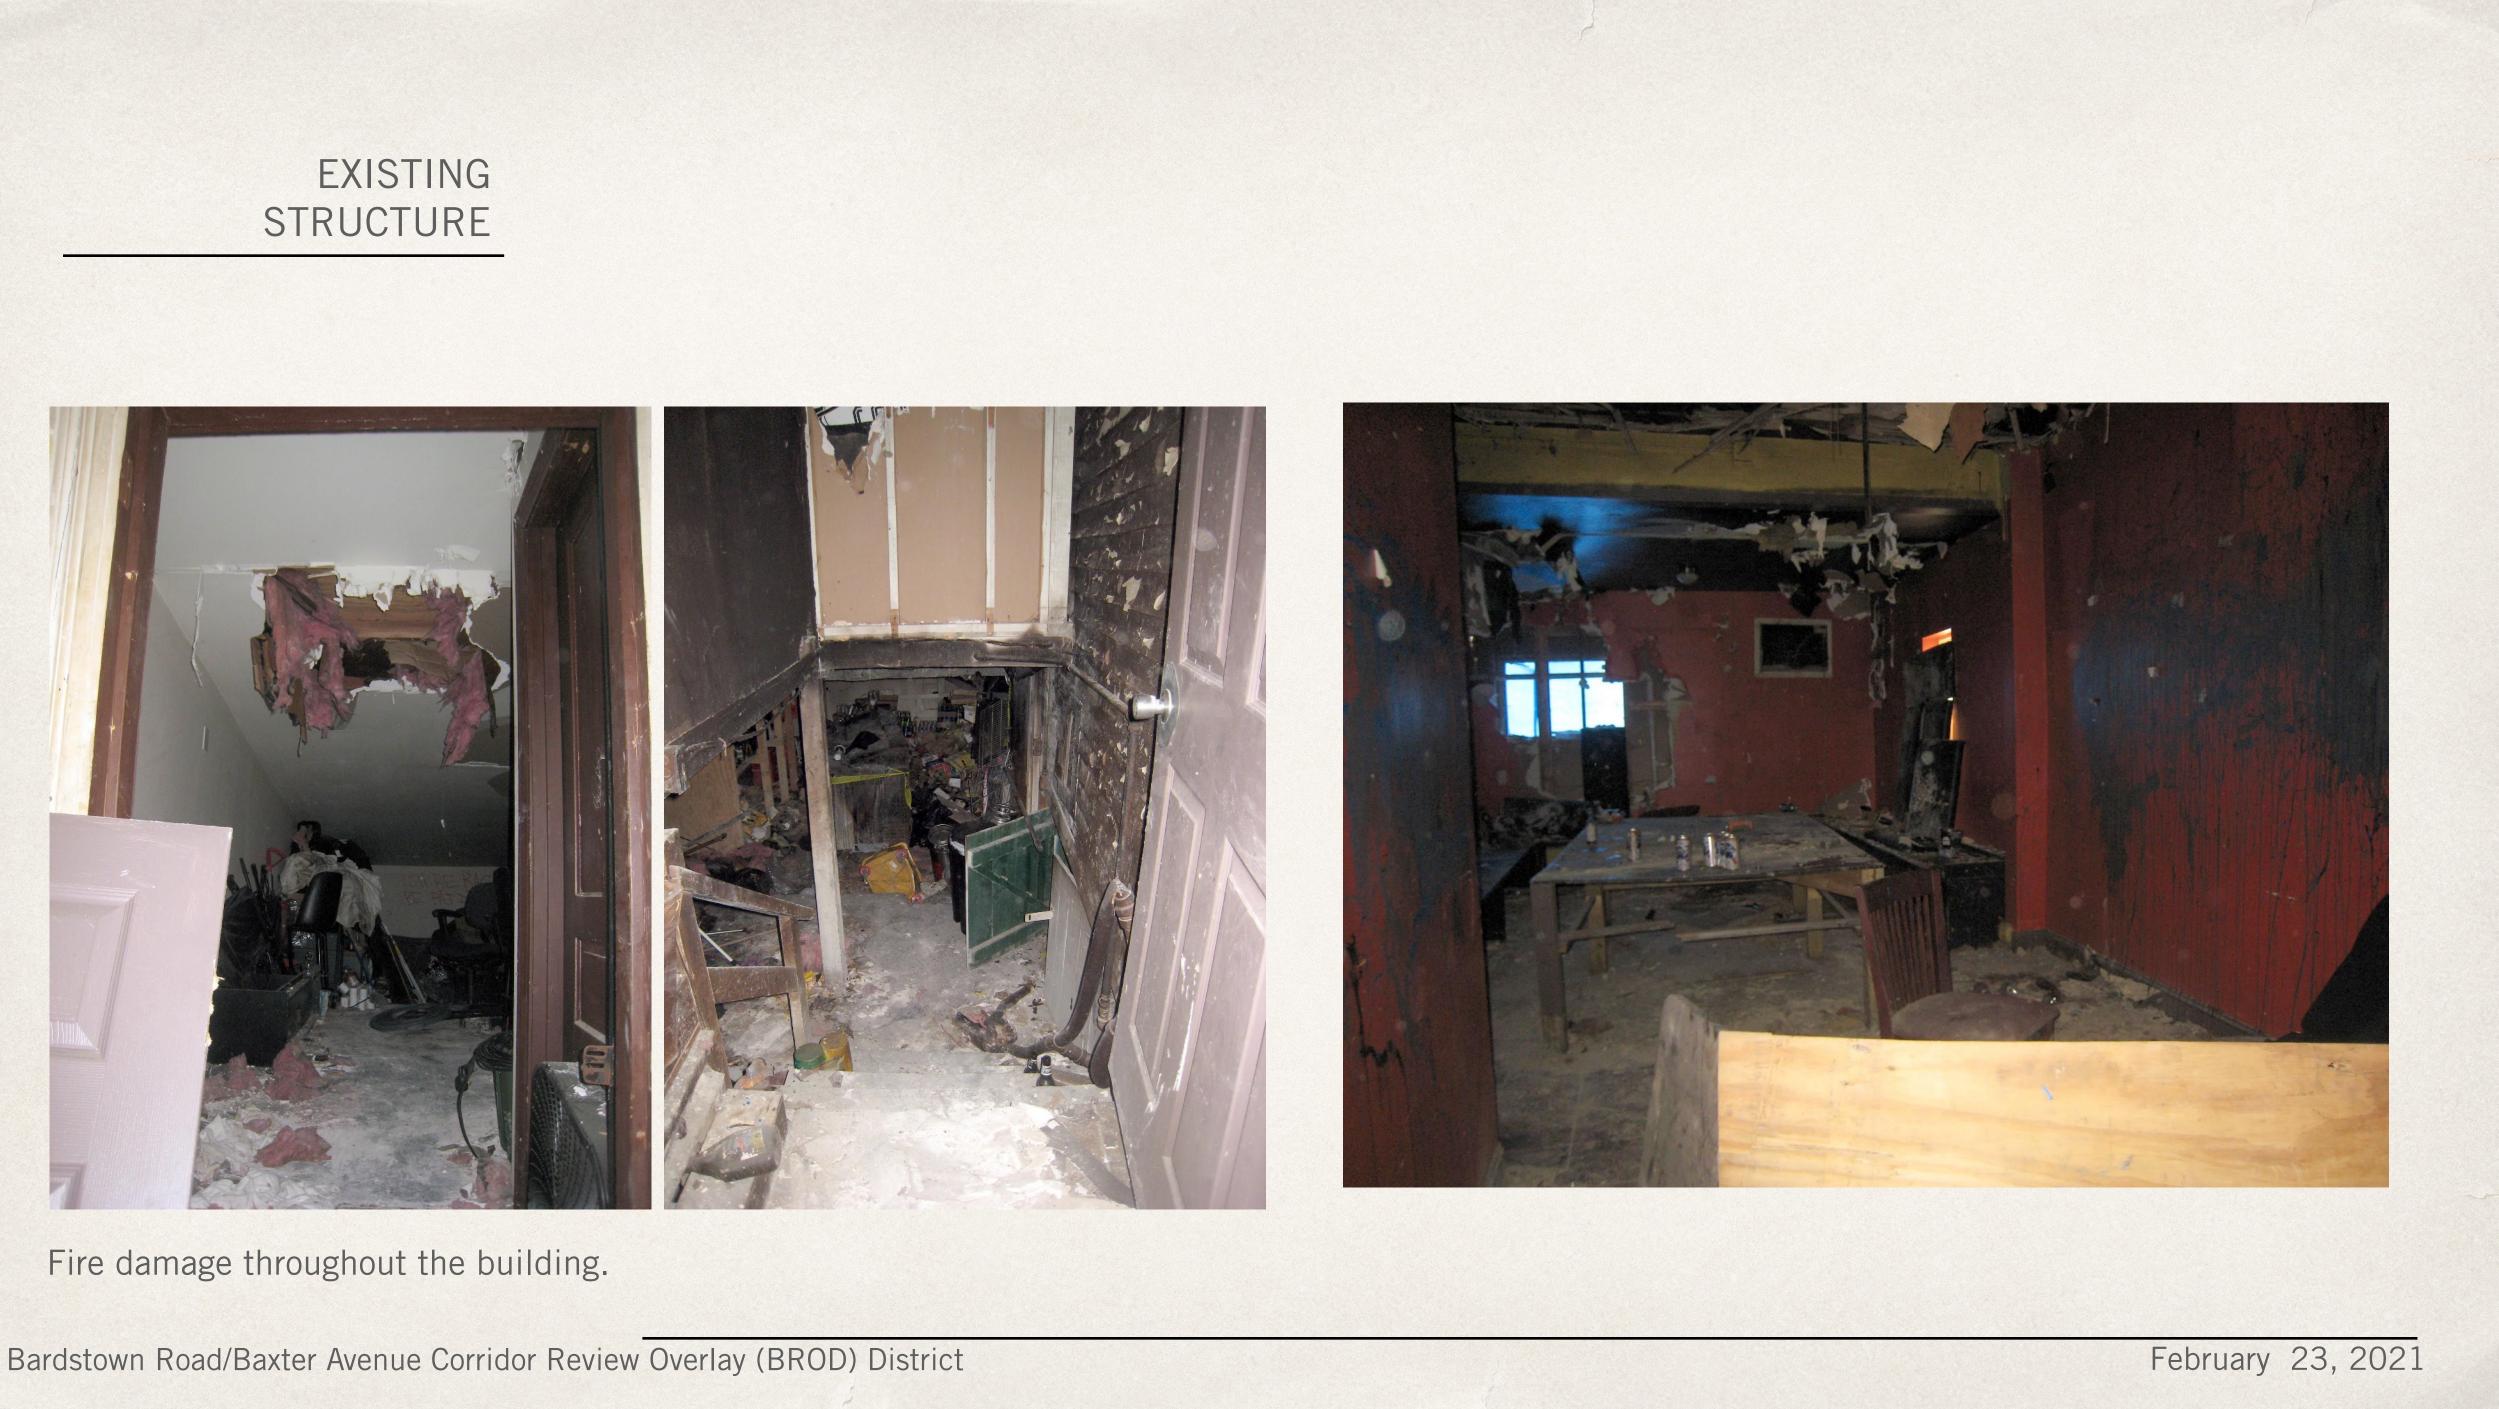

# FIRE DAMAGE. NON-CONDUCIVE TO NEW USE (ROOM SIZES, CONDITIONS & ADA )

Fire started in the basement, damaging structural components.