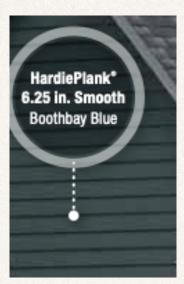

# MATERIALS

BOOTHBAY BLUE

### ARTISAN COLLECTION CEMENT BOARD LAP SIDING

MONTEREY TAUPE