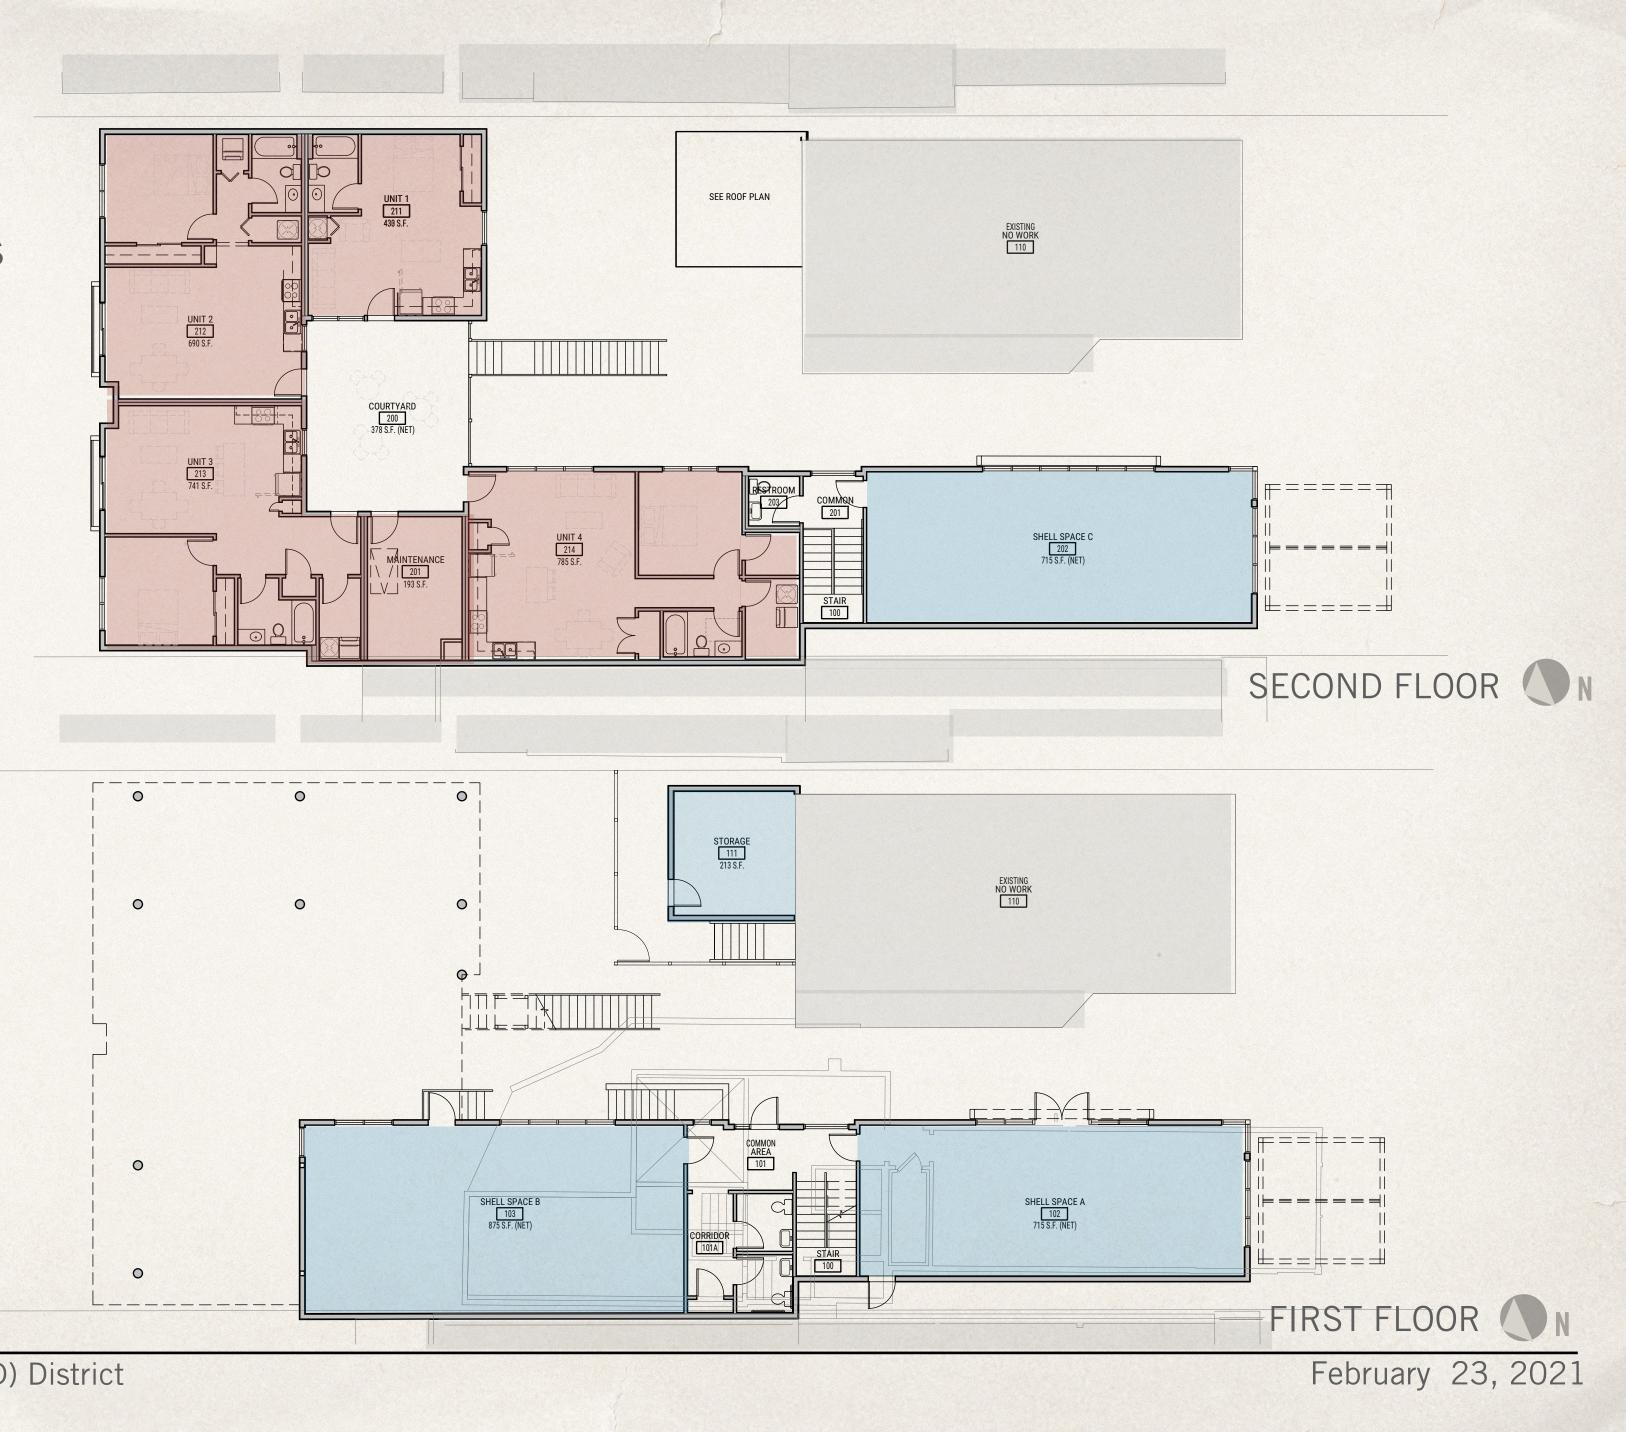

## FLOOR PLANS

FIRST FLOOR COMMERCIAL SPACES PARKING AT REAR SECOND FLOOR COMMERCIAL AT FRONT RESIDENTIAL ABOVE PARKING