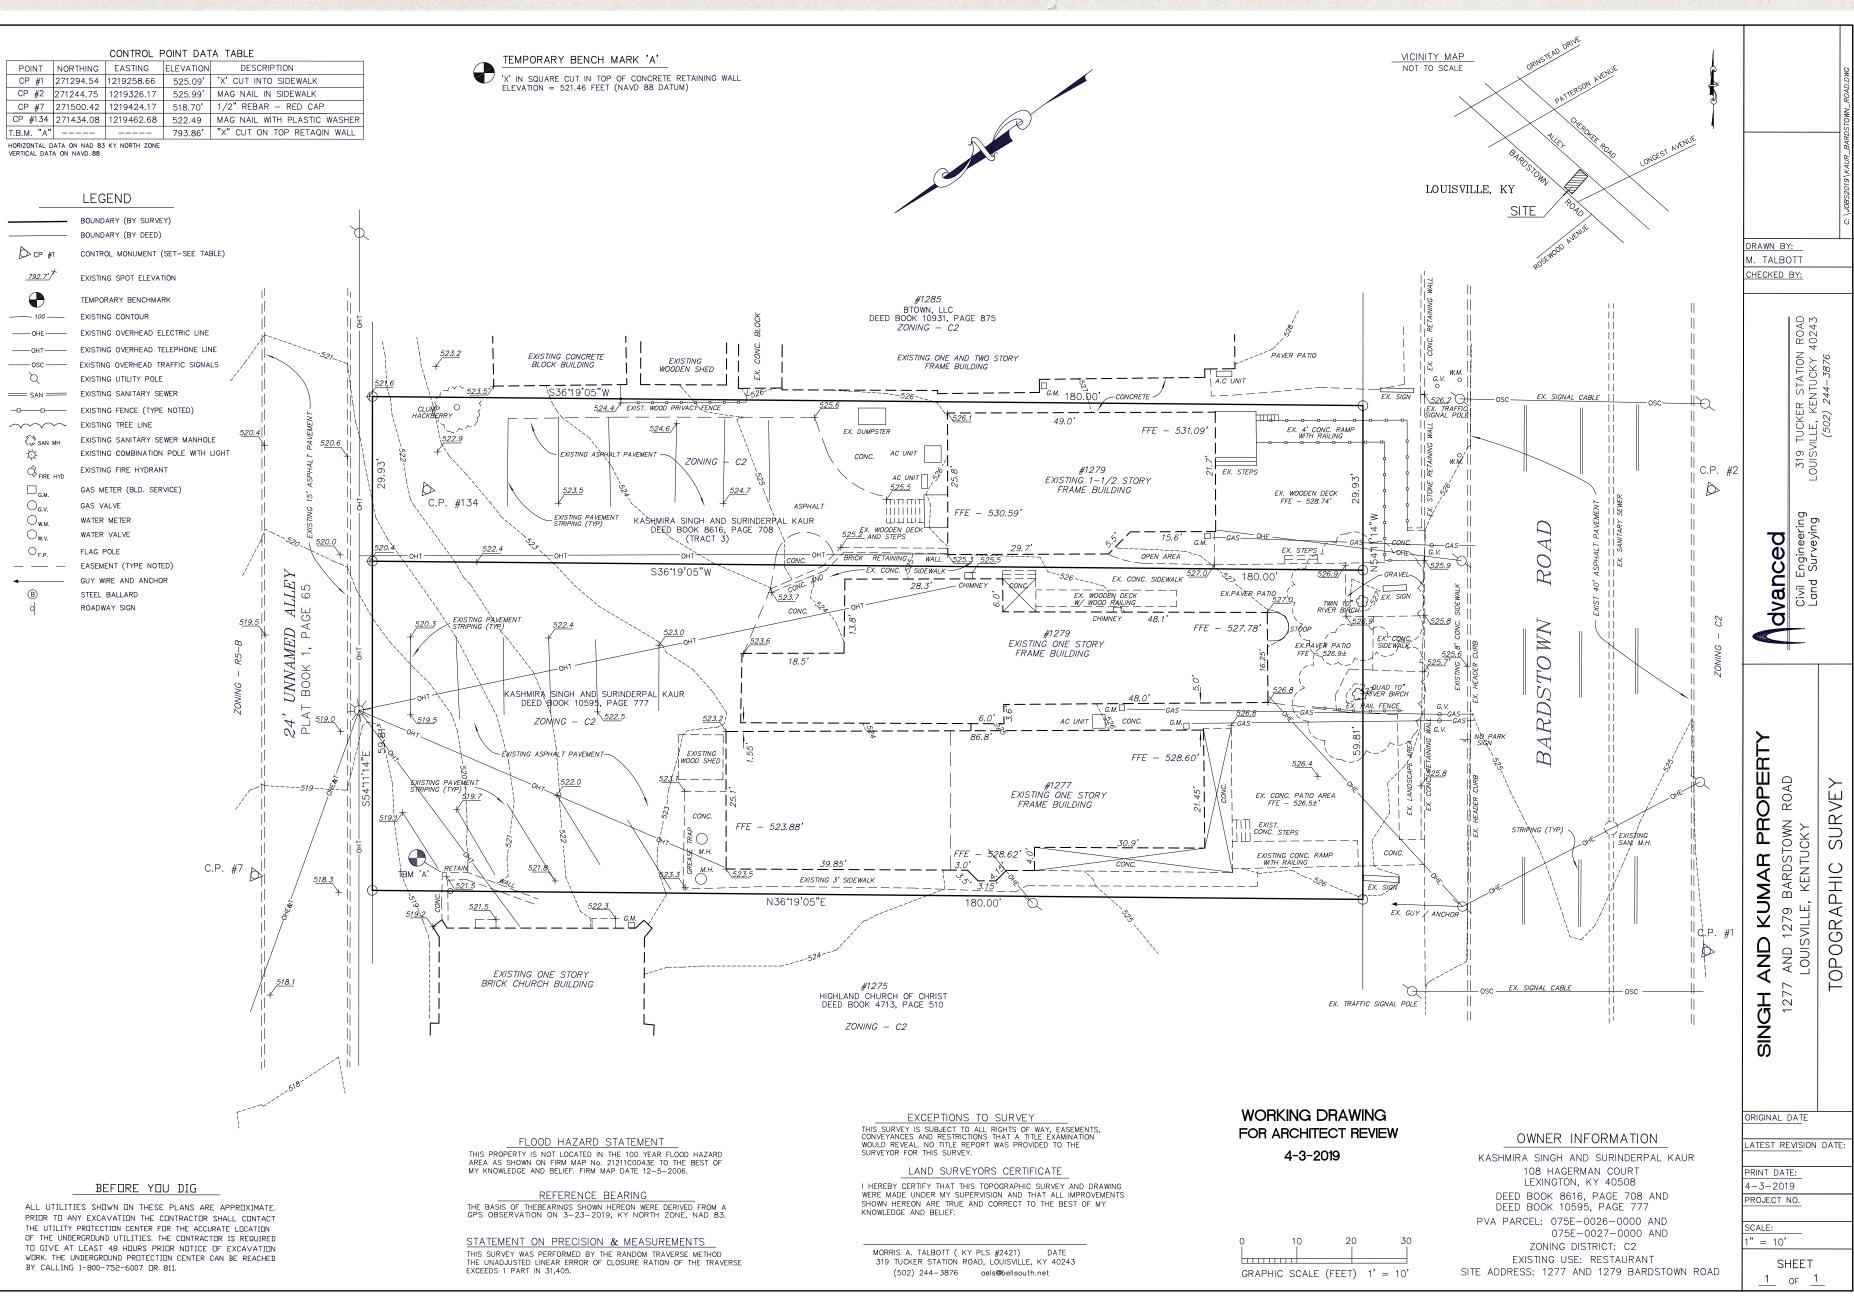

## SURVEY

Bardstown Road/Baxter Avenue Corridor Review Overlay (BROD) District

February 23, 2021