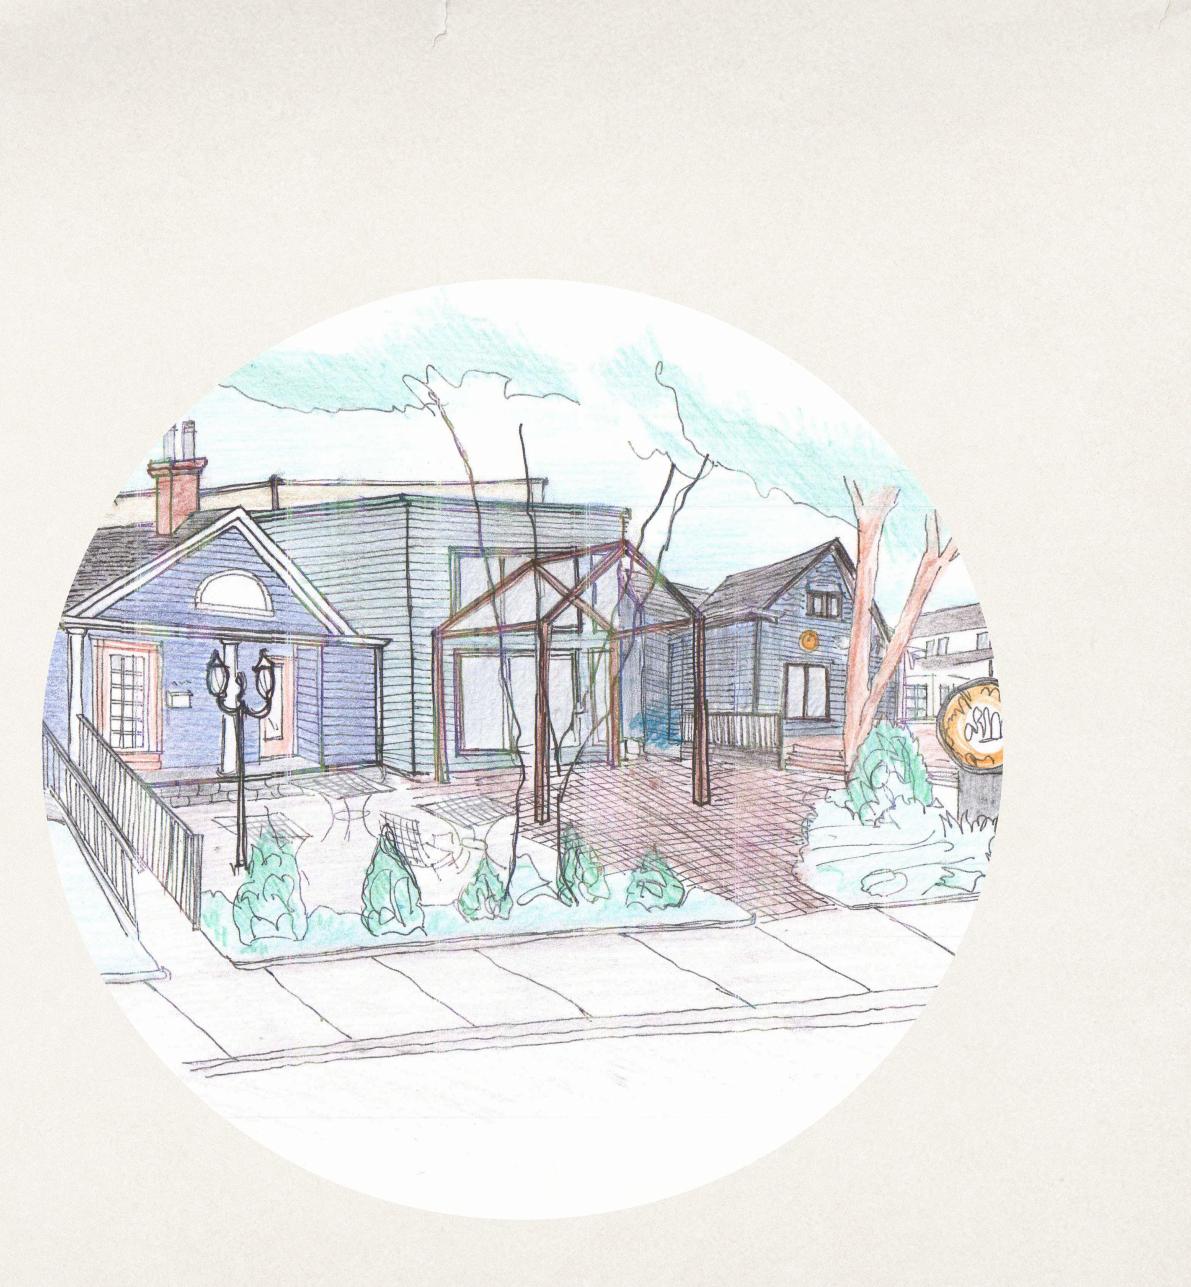

## CONCEPT: FRONT PUBLIC SPACE PEDESTRIAN ALLEY (CONNECTION TO RESIDENTIAL) MAINTAIN BUILDING FOOTPRINT