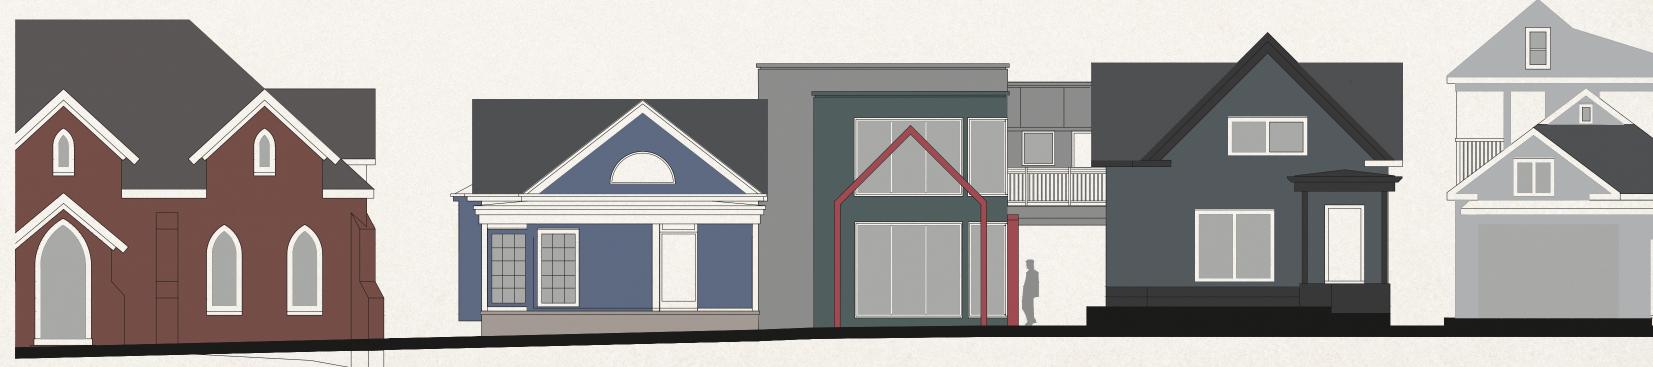

## STREET FACADE

PANEL CEMENT BOARD SIDING

Bardstown Road/Baxter Avenue Corridor Review Overlay (BROD) District

EXISTING KASHMIR NEW INFILL BUILDING EXISTING TACO CITY

February 23, 2021

## SOUTH FACADE

BARDSTOWN ROAD

EXISTING TACO CITY