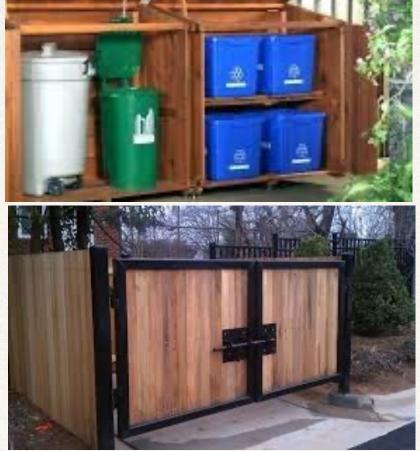

## ALLEY FACADE

FENCE AROUND TACO CITY SERVICE AREA

100

Bardstown Road/Baxter Avenue Corridor Review Overlay (BROD) District

NEW BUILDING RESIDENTIAL ABOVE PARKING

EXISTING KASHMIR