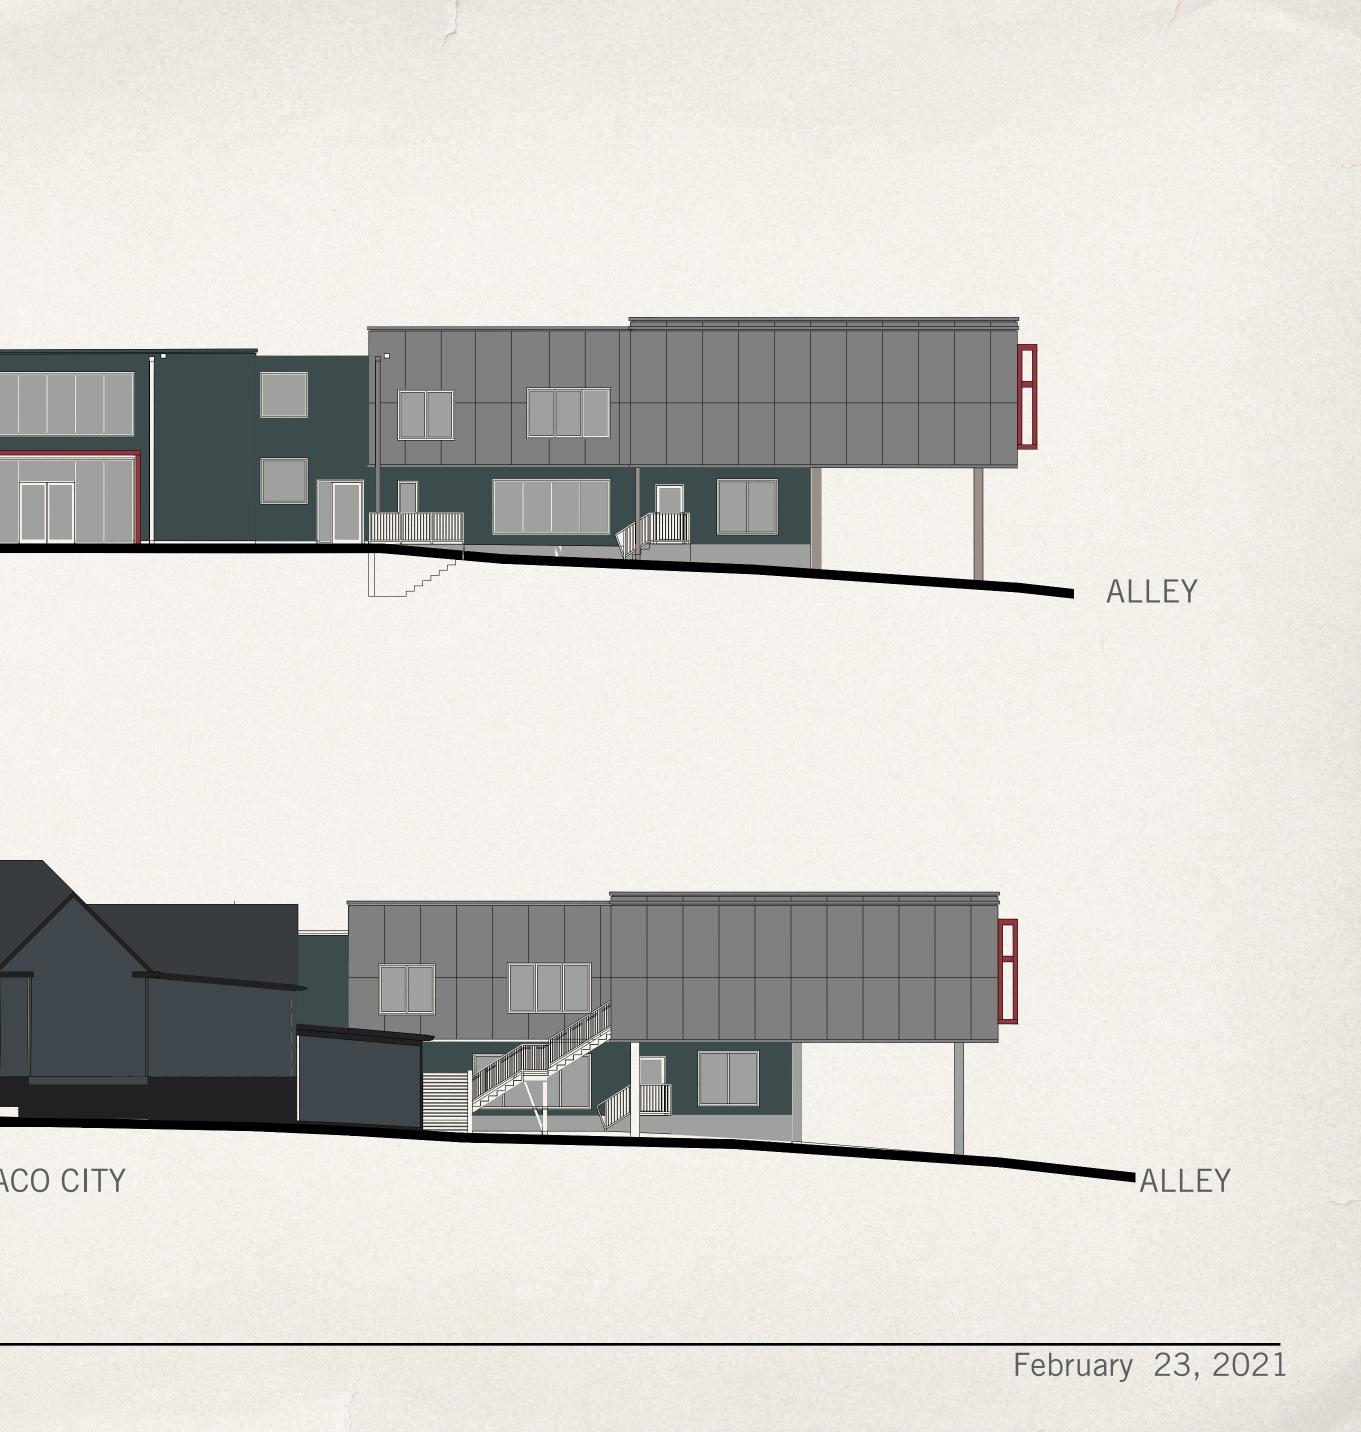

## ALLEY FACADE

FENCE AROUND TACO CITY SERVICE AREA

100

Bardstown Road/Baxter Avenue Corridor Review Overlay (BROD) District

NEW BUILDING RESIDENTIAL ABOVE PARKING

EXISTING KASHMIR