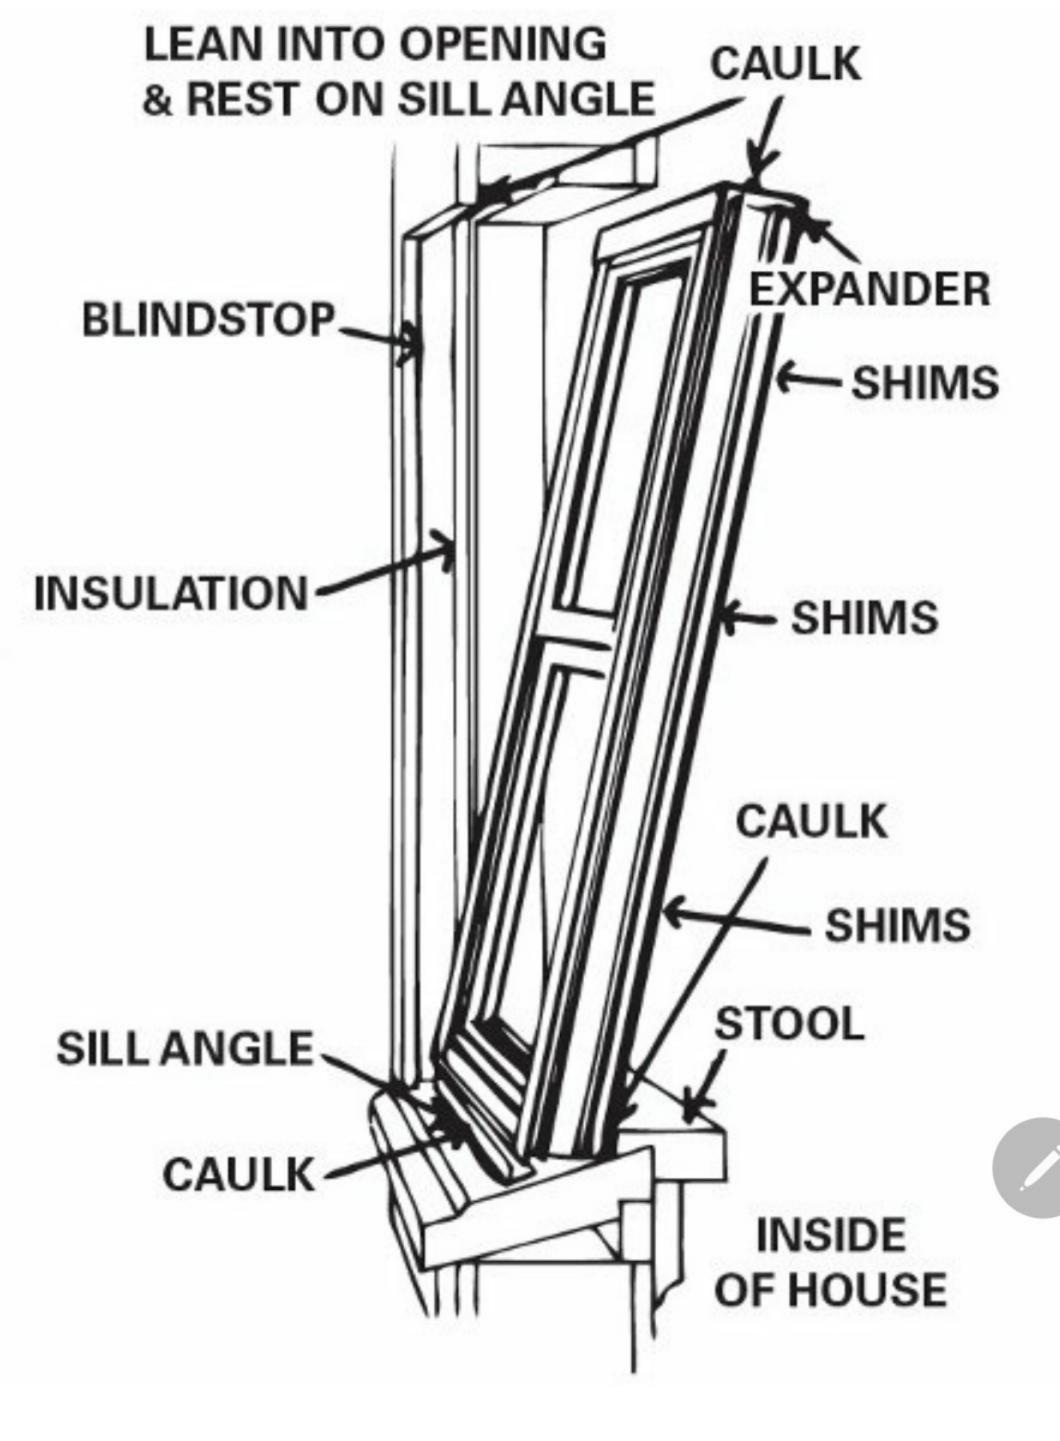

|
|          | Louisville KY 40218        |
| Phone:   | 5025330524                 |
| Email:   | jamesdrabo@gmail.com       |

#### **Owner Certification Statement**

Application Submitted By: Dra's Deck & Remodel

I hereby certify that I am the owner of property subject of this application, or that I am authorized to submit this application on behalf of the owner(s) of the property. I understand that knowingly providing false information on this application may result in any action taken hereon being declared null and void. I further understand that pursuant to KRS 523.010, et seq. knowingly making a material false statement, or otherwise providing false information with the intent to mislead a public servant in the performance of his/her duty is punishable as a Class B misdemeanor.



# Window plan/install

32 total windows are being replaced.



# Jack placement Being repair/replace