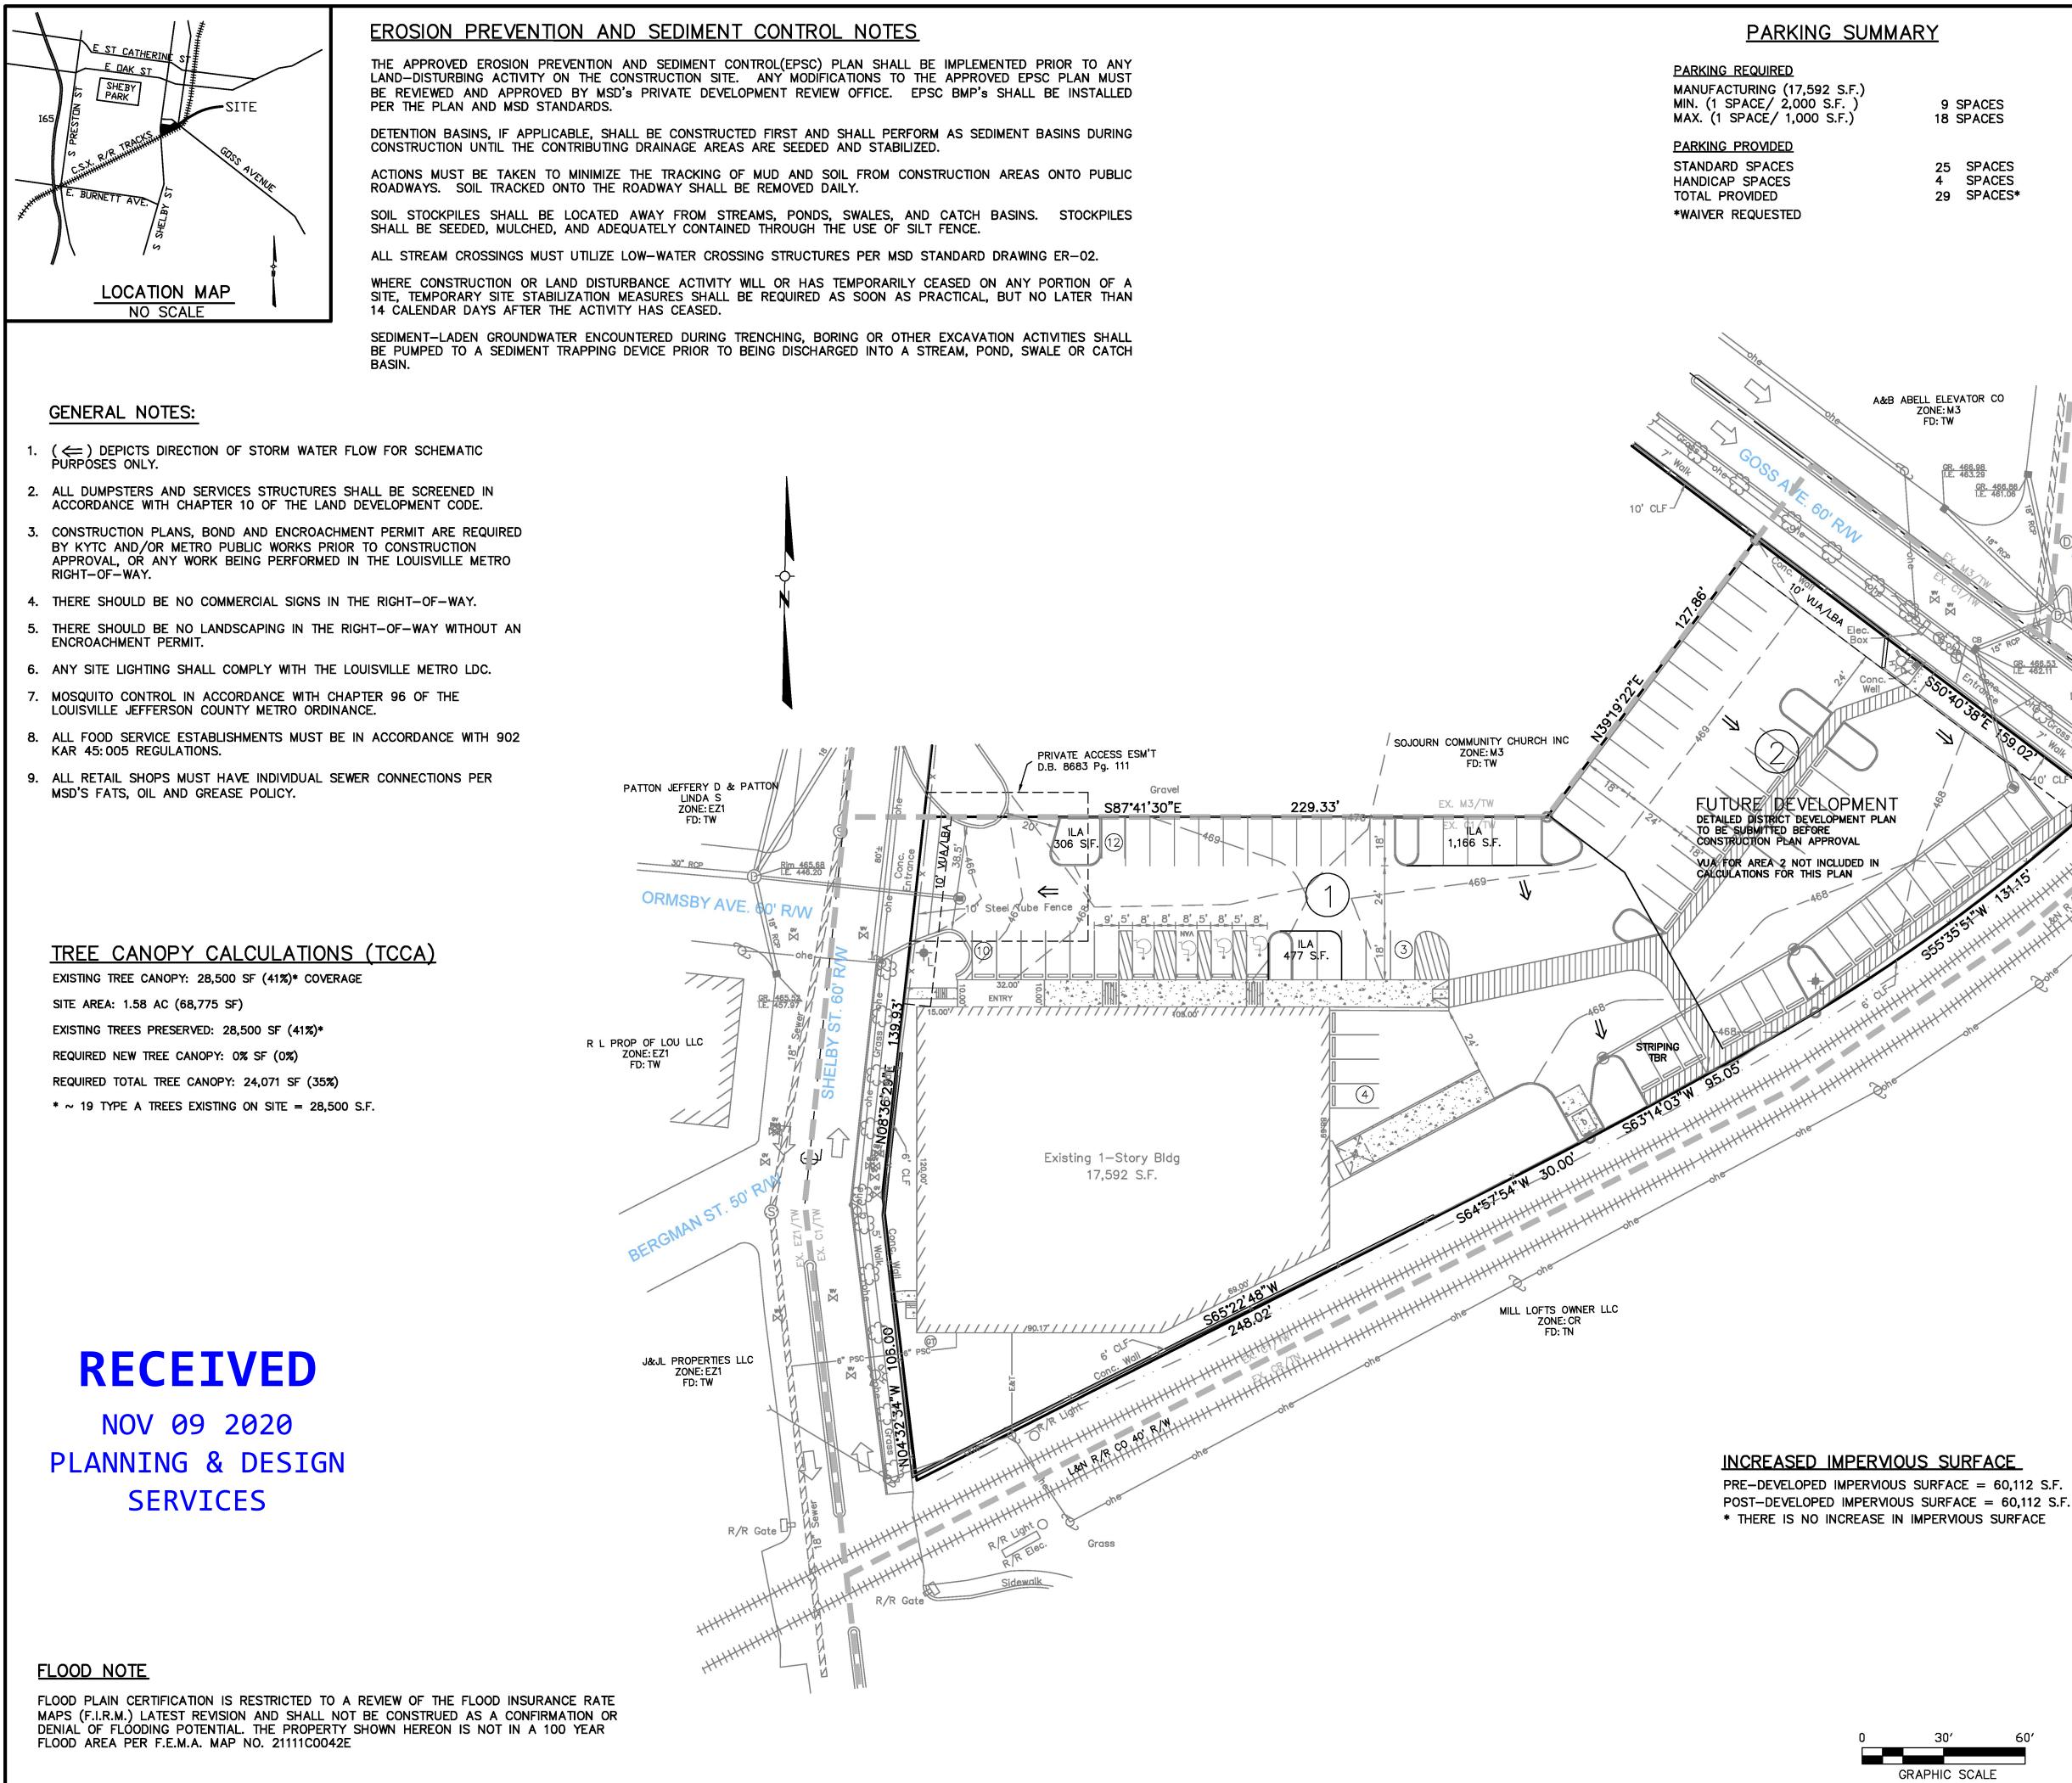

## PROJECT SUMMARY

EXISTING ZONING PROPOSED ZONING FORM DISTRICT EXISTING USE PROPOSED USE EXISTING SITE ACREAGE: NUMBER OF EMPLOYEES VUA ILA REQUIRED (7.5%) ILA PROVIDED

R Gate.

C1 EZ1 TW VACANT GROCERY FOOD MANUFACTURING 1.58 AC.± (68,775 S.F.±) **U**Q

9́412 DISTRICT DEVELOPMENT PLAN

**(FOR REZONING)** LOUISVILLE VEGAN JERKY CO

PRODUCTION FACILITY 1311 S. SHELBY STREET

LOUISVILLE, KY 40217

TAX BLOCK: 026A LOT: 0092

DEVELOPER/

OWNER:

SECOND CHANCE GROCERS LLC

## 20-ZONE-0111

DISTRICT

DEVELOPMENT

PLAN

JOB NUMBER

20050

OF