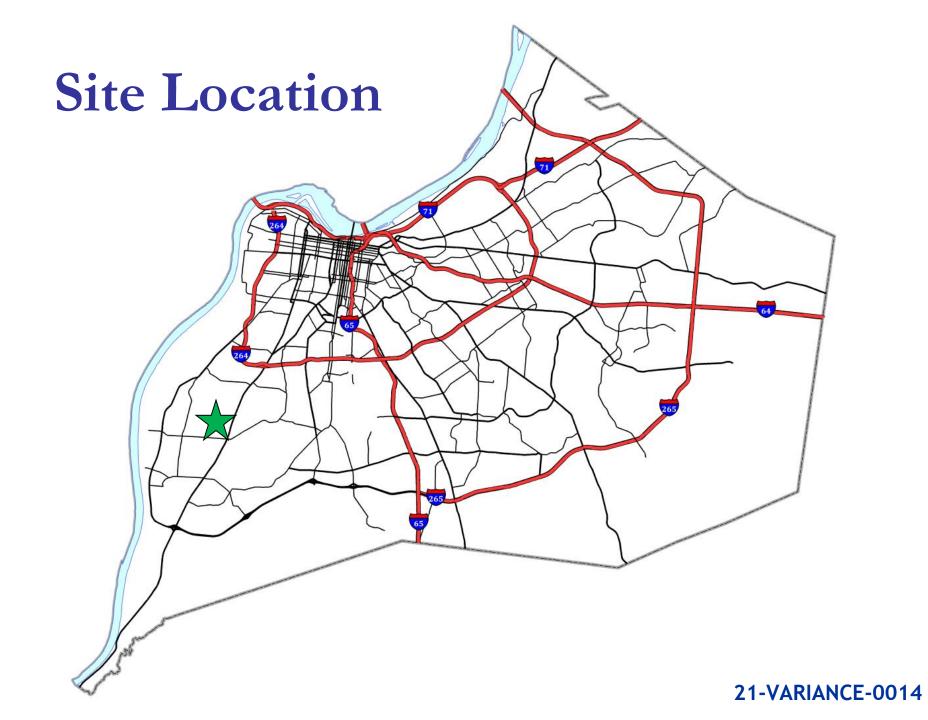

### Subject Property

Variance Area

# Subject Property

Variance Area

# Subject Property

Variance Area

4920 Columbia Ave

6909 Sky Blue Ave

7004 Uranus Dr

7203 Hassock Dr