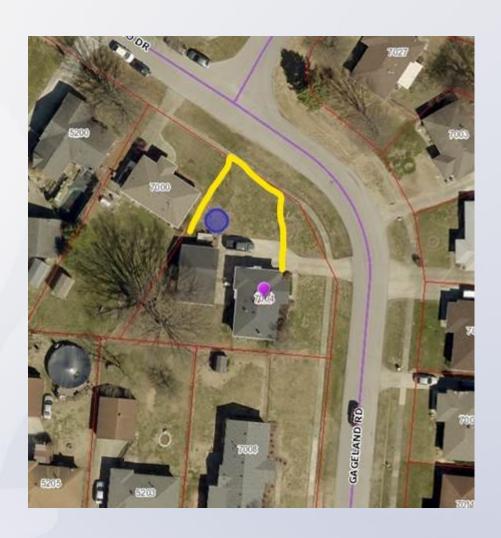

### Subject Property

Variance Area

# Subject Property

Variance Area

# Subject Property

Variance Area

4920 Columbia Ave

6909 Sky Blue Ave

7004 Uranus Dr

7203 Hassock Dr