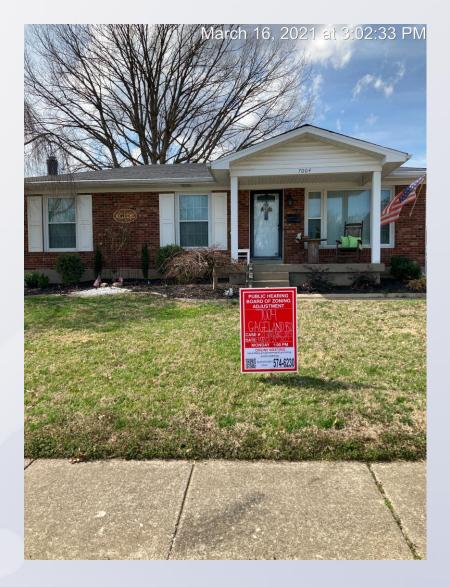

d Variance



Louisville Metro Board of Zoning Adjustment
Public Hearing

Rachel Mandell, Planner I March 29<sup>th</sup>, 2021

### Request

Variance: from Land Development Code Section 4.4.3.A.1.a.i to allow a fence in the front yard setback in the Neighborhood form district to exceed 48 inches in height.

| Location   | Requirement | Request | Variance |
|------------|-------------|---------|----------|
| Front Yard | 48 in.      | 72 in.  | 24 in.   |



# Case Summary / Background

- The site is zoned R-4 Single-Family in the Neighborhood Form District
- It's located in the Gageland Subdivision and is a diamond shaped lot.
- The applicant is proposing to maintain the location of a 6 foot privacy fence surrounding an above ground pool.

















### Visual





### Site Photos





Front of subject property.

### Subject Property





Variance Area

# Subject Property





Variance Area

# Subject Property





Variance Area







4920 Columbia Ave





6909 Sky Blue Ave





7004 Uranus Dr





7203 Hassock Dr

#### Conclusion

 Staff finds that the requested variance meets the standard of review for a, c and d, but may not meet standard b.



### Required Action

Approve or Deny the variance from Land Development Code Section 4.4.3.A.1.a.i to allow a fence in the front yard setback in the Neighborhood form district to exceed 48 inches in height

| Location   | Requirement | Request | Variance |
|------------|-------------|---------|----------|
| Front Yard | 48 in.      | 72 in.  | 24 in.   |