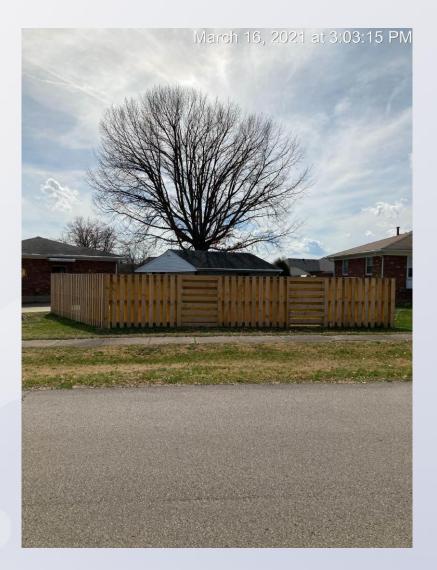

# Case Summary / Background

- The site is zoned R-4 Single-Family in the Neighborhood Form District
- It's located in the Gageland Subdivision and is a diamond shaped lot.
- The applicant is proposing to maintain the location of a 6 foot privacy fence surrounding an above ground pool.