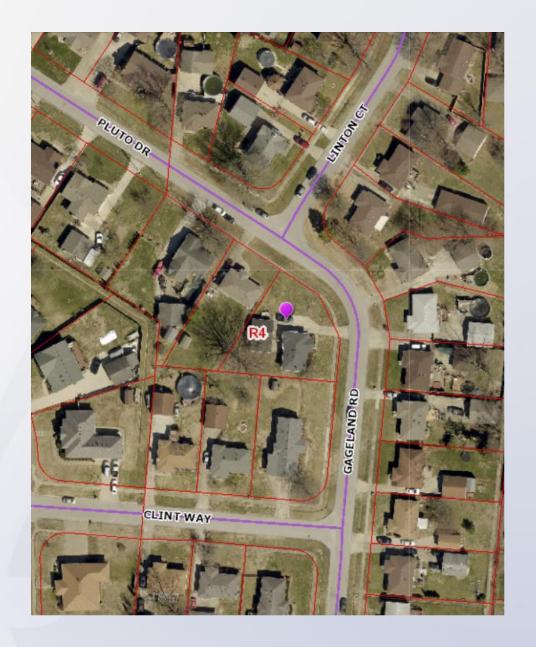

# Case Summary / Background

- The site is zoned R-4 Single-Family in the Neighborhood Form District
- It's located in the Gageland Subdivision and is a diamond shaped lot.
- The applicant is proposing to maintain the location of a 6 foot privacy fence surrounding an above ground pool.

### Subject Property

Variance Area

# Subject Property

Variance Area

# Subject Property

Variance Area

4920 Columbia Ave

6909 Sky Blue Ave

7004 Uranus Dr

7203 Hassock Dr