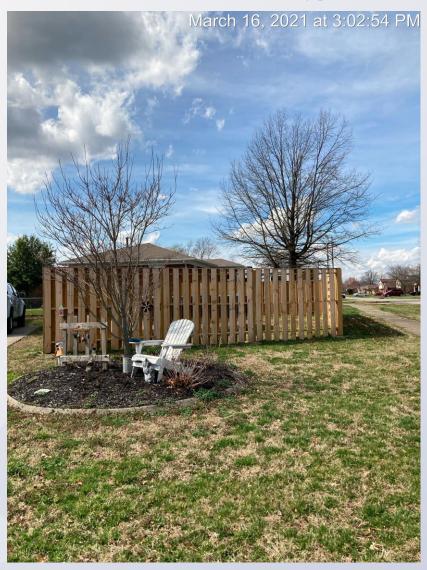

# Case Summary / Background

- The site is zoned R-4 Single-Family in the Neighborhood Form District
- It's located in the Gageland Subdivision and is a diamond shaped lot.
- The applicant is proposing to maintain the location of a 6 foot privacy fence surrounding an above ground pool.