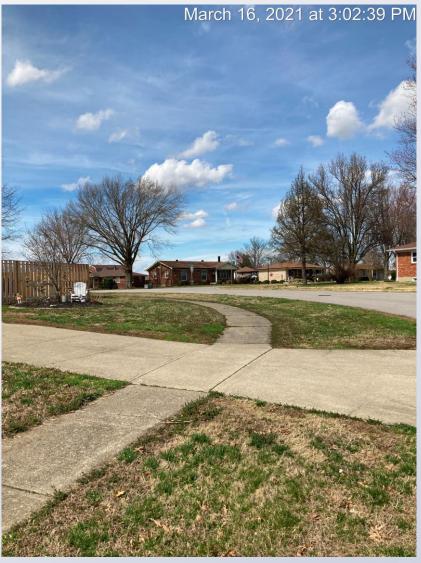

Request

Variance: from Land Development Code Section 4.4.3.A.1.a.i to allow a fence in the front yard setback in the Neighborhood form district to exceed 48 inches in height.

| Location   | Requirement | Request | Variance |
|------------|-------------|---------|----------|
| Front Yard | 48 in.      | 72 in.  | 24 in.   |



# Case Summary / Background

- The site is zoned R-4 Single-Family in the Neighborhood Form District
- It's located in the Gageland Subdivision and is a diamond shaped lot.
- The applicant is proposing to maintain the location of a 6 foot privacy fence surrounding an above ground pool.

















### Visual





### Site Photos





Front of subject property.

### Subject Property





Variance Area

# Subject Property





Variance Area

# Subject Property





Variance Area







4920 Columbia Ave





6909 Sky Blue Ave





7004 Uranus Dr





7203 Hassock Dr

#### Conclusion

 Staff finds that the requested variance meets the standard of review for a, c and d, but may not meet standard b.



### Required Action

Approve or Deny the variance from Land Development Code Section 4.4.3.A.1.a.i to allow a fence in the front yard setback in the Neighborhood form district to exceed 48 inches in height

| Location   | Requirement | Request | Variance |
|------------|-------------|---------|----------|
| Front Yard | 48 in.      | 72 in.  | 24 in.   |