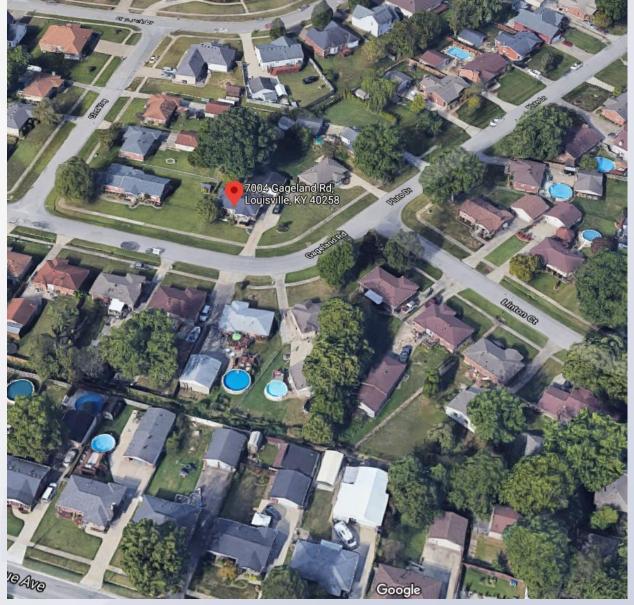

# 21-VARIANCE-0014 Gageland Road Variance



Louisville Metro Board of Zoning Adjustment
Public Hearing

Rachel Mandell, Planner I March 29<sup>th</sup>, 2021

### Request

Variance: from Land Development Code Section 4.4.3.A.1.a.i to allow a fence in the front yard setback in the Neighborhood form district to exceed 48 inches in height.

| Location   | Requirement | Request | Variance |
|------------|-------------|---------|----------|
| Front Yard | 48 in.      | 72 in.  | 24 in.   |



# Case Summary / Background

- The site is zoned R-4 Single-Family in the Neighborhood Form District
- It's located in the Gageland Subdivision and is a diamond shaped lot.
- The applicant is proposing to maintain the location of a 6 foot privacy fence surrounding an above ground pool.

















### Visual





### Site Photos





Front of subject property.

### Subject Property





Variance Area

# Subject Property





Variance Area

# Subject Property





Variance Area







4920 Columbia Ave





6909 Sky Blue Ave





7004 Uranus Dr





7203 Hassock Dr

#### Conclusion

 Staff finds that the requested variance meets the standard of review for a, c and d, but may not meet standard b.



### Required Action

Approve or Deny the variance from Land Development Code Section 4.4.3.A.1.a.i to allow a fence in the front yard setback in the Neighborhood form district to exceed 48 inches in height

| Location   | Requirement | Request | Variance |
|------------|-------------|---------|----------|
| Front Yard | 48 in.      | 72 in.  | 24 in.   |