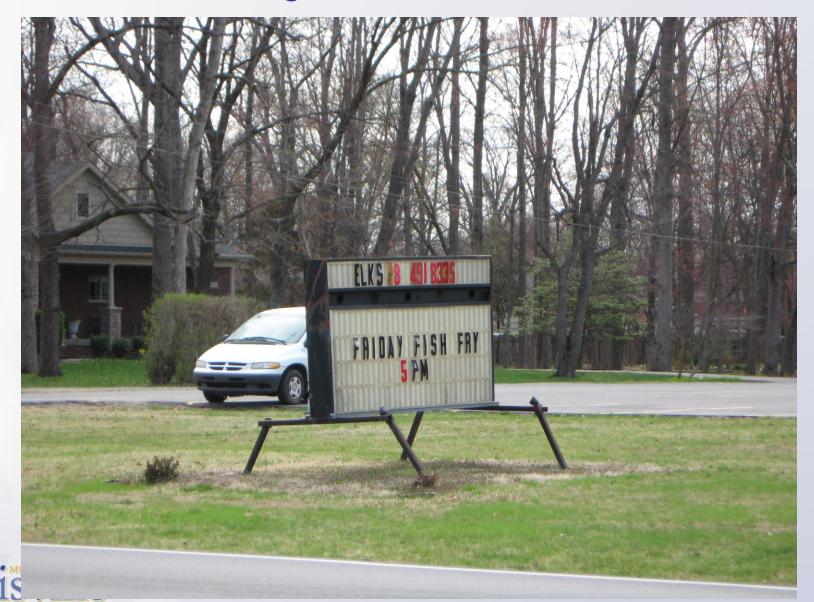

ith a singular LED sign
- Waiver to allow the proposed LED sign to be closer than 300 feet to a residential use.

| Location                           | Requirement | Request | Waiver |
|------------------------------------|-------------|---------|--------|
| Adjacent Residential Use<br>(East) | 300 ft      | 95 ft   | 205 ft |
| Adjacent Residential Use<br>(West) | 300 ft      | 180 ft  | 120 ft |



## Case Summary/Background

The modification will allow the removal of the existing signage and replace it with a singular 42 square feet LED freestanding sign. The placement of the new sign will cause it to be closer than 300 feet to a residential use.





**Zoning/Form Districts** 





### **Aerial Photo/Land Use**







### Site Plan



### Sign to be Removed



### Sign to be Removed



### **Existing Sign**



#### Sign Across the Street



### Looking down Klondike Lane



# Staff Findings

There are four listed requirements and the applicant will be asking for relief of item D. Based upon the information in the staff report and the testimony and evidence provided at the public hearing, the Board of Zoning Adjustment must determine if the proposal meets the standards established in the LDC for a Conditional Use Permit.



# Required Action(s)

- Approve or Deny:
- Modified Conditional Use Permit to allow the replacement of two existing signs with a singular LED sign
- Waiver to allow the proposed LED sign to be closer than 300 feet to a residential use.

| Location                           | Requirement | Request | Waiver |
|------------------------------------|-----