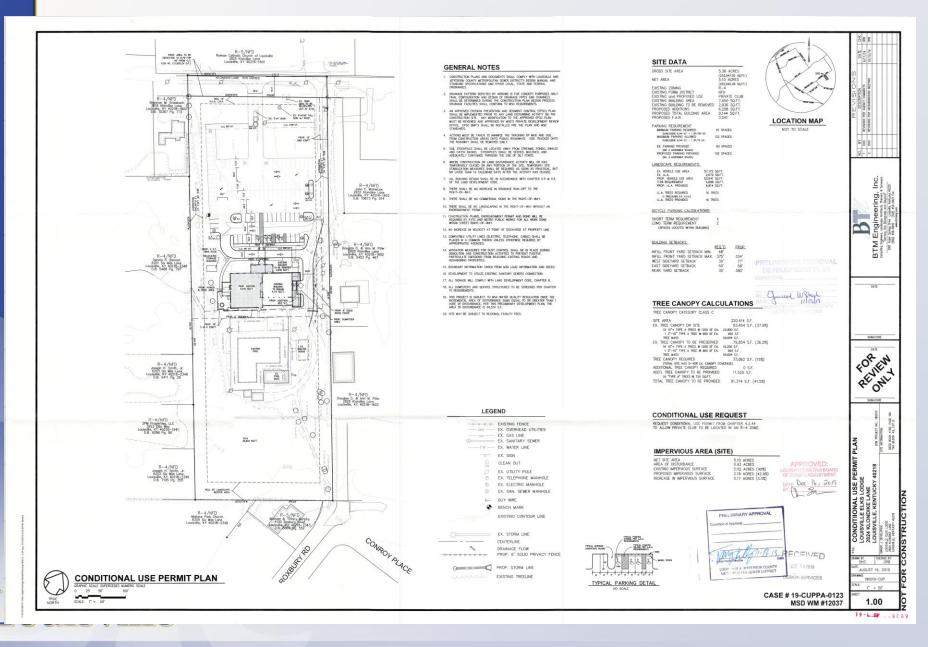

## Case Summary/Background

The modification will allow the removal of the existing signage and replace it with a singular 42 square feet LED freestanding sign. The placement of the new sign will cause it to be closer than 300 feet to a residential use.

### Site Plan