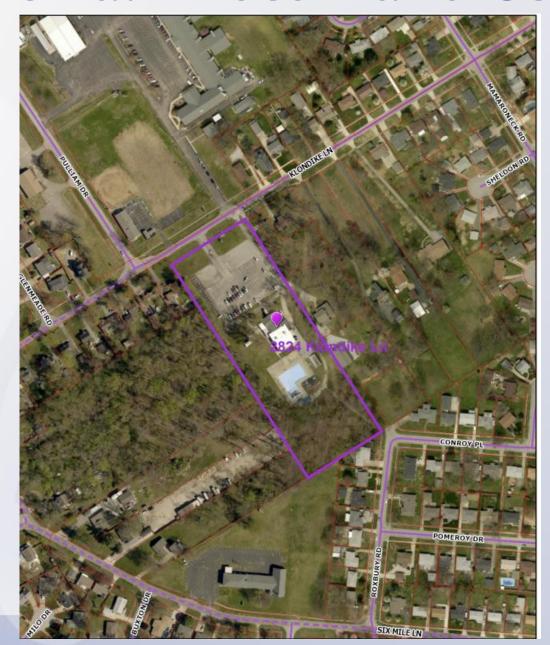

d Conditional Use Permit to allow the replacement of two existing signs with a singular LED sign
- Waiver to allow the proposed LED sign to be closer than 300 feet to a residential use.

| Location                           | Requirement | Request | Waiver |
|------------------------------------|-------------|---------|--------|
| Adjacent Residential Use<br>(East) | 300 ft      | 95 ft   | 205 ft |
| Adjacent Residential Use<br>(West) | 300 ft      | 180 ft  | 120 ft |



## Case Summary/Background

The modification will allow the removal of the existing signage and replace it with a singular 42 square feet LED freestanding sign. The placement of the new sign will cause it to be closer than 300 feet to a residential use.





**Zoning/Form Districts** 





### **Aerial Photo/Land Use**







### Site Plan



### Sign to be Removed



### Sign to be Removed



### **Existing Sign**



#### Sign Across the Street



### Looking down Klondike Lane



# Staff Findings

There are four listed requirements and the applicant will be asking for relief of item D. Based upon the information in the staff report and the testimony and evidence provided at the public hearing, the Board of Zoning Adjustment must determine if the proposal meets the standards established in the LDC for a Conditional Use Permit.



# Required Action(s)

- Approve or Deny:
- Modified Conditional Use Permit to allow the replacement of two existing signs with a singular LED sign
- Waiver to allow the proposed LED sign to be closer than 300 feet to a residential use.

| Location                           | Req