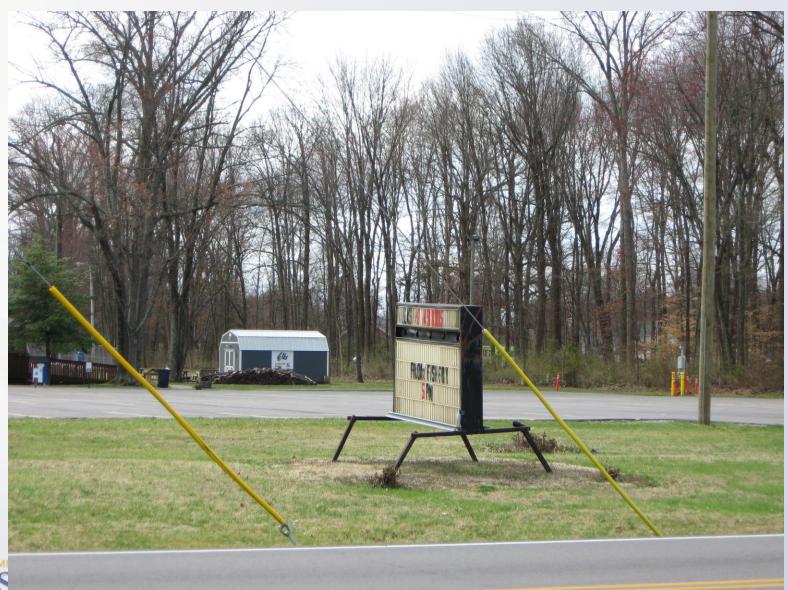

nt of two existing signs with a singular LED sign
- Waiver to allow the proposed LED sign to be closer than 300 feet to a residential use.

| Location                           | Requirement | Request | Waiver |
|------------------------------------|-------------|---------|--------|
| Adjacent Residential Use<br>(East) | 300 ft      | 95 ft   | 205 ft |
| Adjacent Residential Use<br>(West) | 300 ft      | 180 ft  | 120 ft |



## Case Summary/Background

The modification will allow the removal of the existing signage and replace it with a singular 42 square feet LED freestanding sign. The placement of the new sign will cause it to be closer than 300 feet to a residential use.





**Zoning/Form Districts** 





### **Aerial Photo/Land Use**







### Site Plan



### Sign to be Removed



### Sign to be Removed



### **Existing Sign**



#### Sign Across the Street



### Looking down Klondike Lane



# Staff Findings

There are four listed requirements and the applicant will be asking for relief of item D. Based upon the information in the staff report and the testimony and evidence provided at the public hearing, the Board of Zoning Adjustment must determine if the proposal meets the standards established in the LDC for a Conditional Use Permit.



# Required Action(s)

- Approve or Deny:
- Modified Conditional Use Permit to allow the replacement of two existing signs with a singular LED sign
- Waiver to allow the proposed LED sign to be closer than 300 feet to a residential use.

| Location                           | Requirement | Request | Waiver |
|----------------