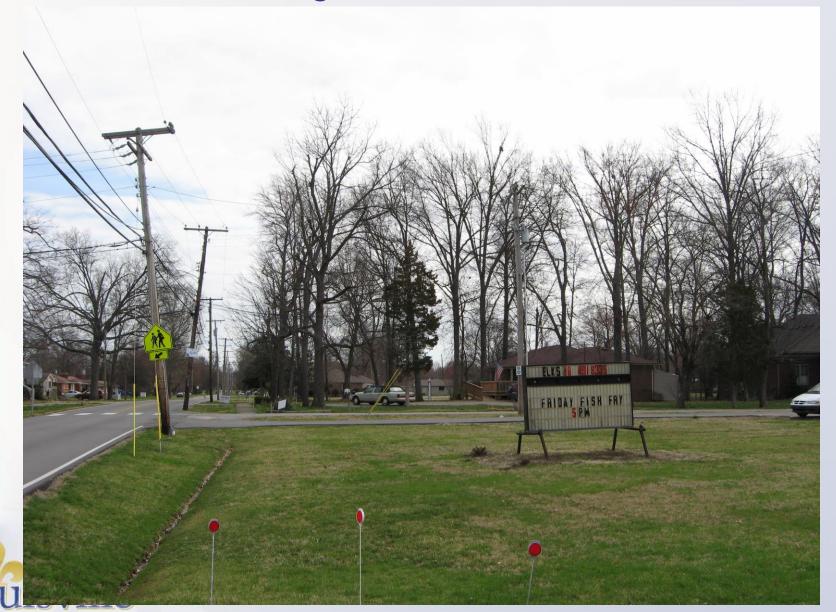

to a residential use.

| Location                           | Requirement | Request | Waiver |
|------------------------------------|-------------|---------|--------|
| Adjacent Residential Use<br>(East) | 300 ft      | 95 ft   | 205 ft |
| Adjacent Residential Use<br>(West) | 300 ft      | 180 ft  | 120 ft |



## Case Summary/Background

The modification will allow the removal of the existing signage and replace it with a singular 42 square feet LED freestanding sign. The placement of the new sign will cause it to be closer than 300 feet to a residential use.





**Zoning/Form Districts** 





### **Aerial Photo/Land Use**







### Site Plan



### Sign to be Removed



### Sign to be Removed



### **Existing Sign**



#### Sign Across the Street



### Looking down Klondike Lane



# Staff Findings

There are four listed requirements and the applicant will be asking for relief of item D. Based upon the information in the staff report and the testimony and evidence provided at the public hearing, the Board of Zoning Adjustment must determine if the proposal meets the standards established in the LDC for a Conditional Use Permit.



# Required Action(s)

- Approve or Deny:
- Modified Conditional Use Permit to allow the replacement of two existing signs with a singular LED sign
- Waiver to allow the proposed LED sign to be closer than 300 feet to a residential use.

| Location                           | Requirement | Request | Waiver |
|------------------------------------|-------------|---------|--------|
| Adjacent Residential Use<br>(East) | 300 ft      | 95 ft