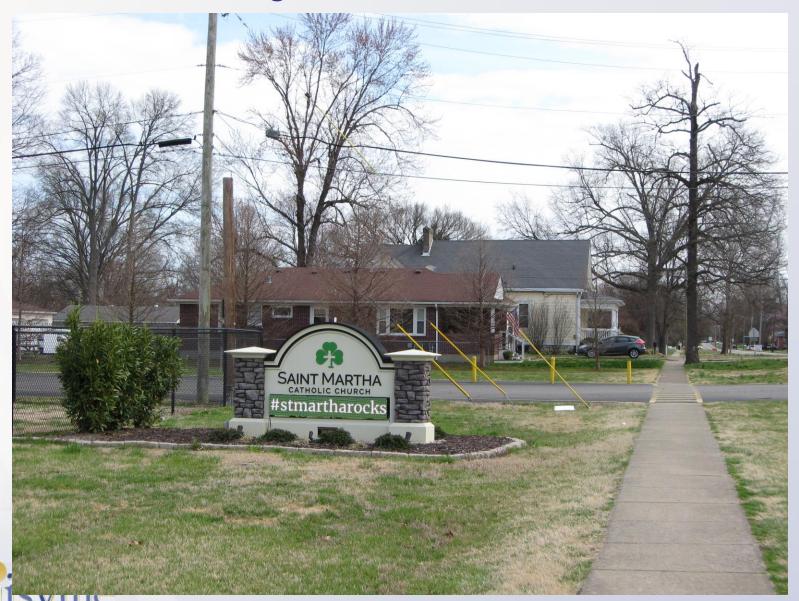

ED sign to be closer than 300 feet to a residential use.

| Location                           | Requirement | Request | Waiver |
|------------------------------------|-------------|---------|--------|
| Adjacent Residential Use<br>(East) | 300 ft      | 95 ft   | 205 ft |
| Adjacent Residential Use<br>(West) | 300 ft      | 180 ft  | 120 ft |



## Case Summary/Background

The modification will allow the removal of the existing signage and replace it with a singular 42 square feet LED freestanding sign. The placement of the new sign will cause it to be closer than 300 feet to a residential use.





**Zoning/Form Districts** 





### **Aerial Photo/Land Use**







### Site Plan



### Sign to be Removed



### Sign to be Removed



### **Existing Sign**



#### Sign Across the Street



### Looking down Klondike Lane



# Staff Findings

There are four listed requirements and the applicant will be asking for relief of item D. Based upon the information in the staff report and the testimony and evidence provided at the public hearing, the Board of Zoning Adjustment must determine if the proposal meets the standards established in the LDC for a Conditional Use Permit.



# Required Action(s)

- Approve or Deny:
- Modified Conditional Use Permit to allow the replacement of two existing signs with a singular LED sign
- Waiver to allow the proposed LED sign to be closer than 300 feet to a residential use.

| Location                           | Requirement | Request | Waiver |
|------------------------------------|-------------|---------|--------|
| Adjacent Residential Use<