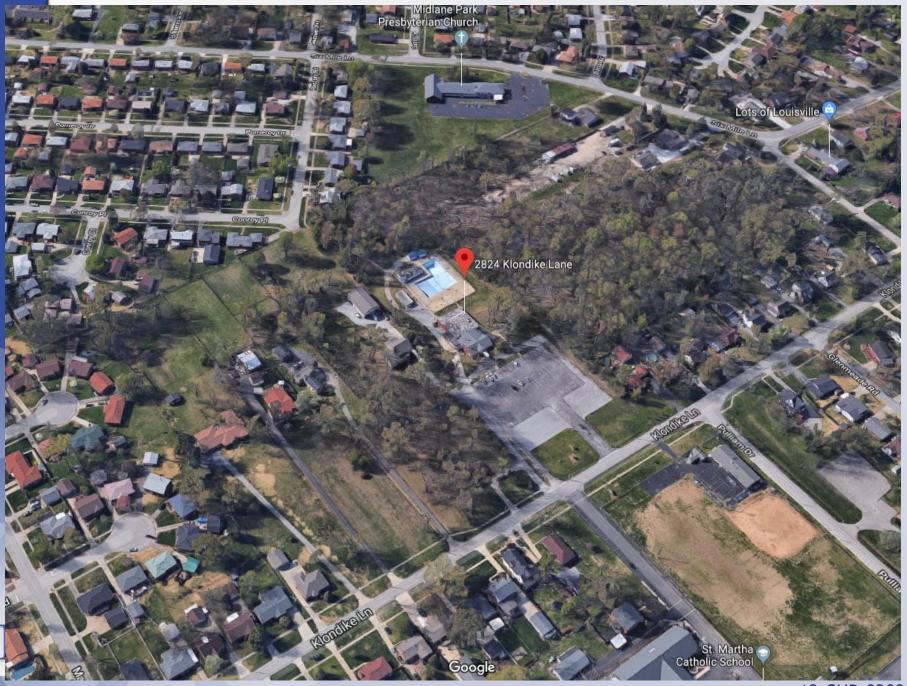

nditional Use Permit to allow the replacement of two existing signs with a singular LED sign
- Waiver to allow the proposed LED sign to be closer than 300 feet to a residential use.

| Location                           | Requirement | Request | Waiver |
|------------------------------------|-------------|---------|--------|
| Adjacent Residential Use<br>(East) | 300 ft      | 95 ft   | 205 ft |
| Adjacent Residential Use<br>(West) | 300 ft      | 180 ft  | 120 ft |



## Case Summary/Background

The modification will allow the removal of the existing signage and replace it with a singular 42 square feet LED freestanding sign. The placement of the new sign will cause it to be closer than 300 feet to a residential use.





**Zoning/Form Districts** 





### **Aerial Photo/Land Use**







### Site Plan



### Sign to be Removed



### Sign to be Removed



### **Existing Sign**



#### Sign Across the Street



### Looking down Klondike Lane



# Staff Findings

There are four listed requirements and the applicant will be asking for relief of item D. Based upon the information in the staff report and the testimony and evidence provided at the public hearing, the Board of Zoning Adjustment must determine if the proposal meets the standards established in the LDC for a Conditional Use Permit.



# Required Action(s)

- Approve or Deny:
- Modified Conditional Use Permit to allow the replacement of two existing signs with a singular LED sign
- Waiver to allow the proposed LED sign to be closer than 300 feet to a residential use.

| Location                           | Require