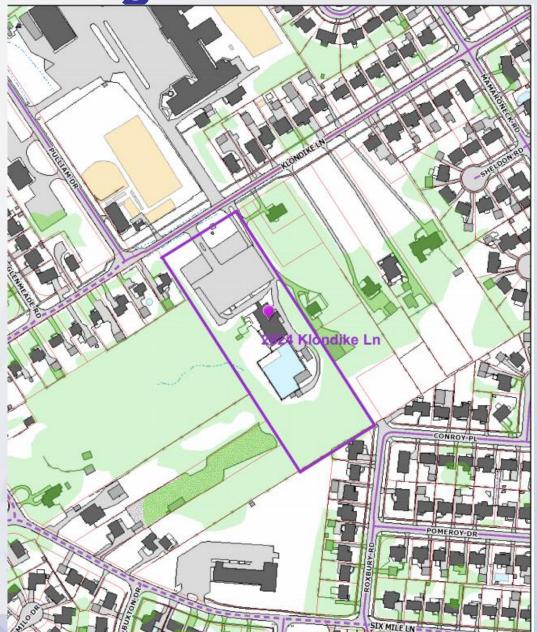

l 5, 2021

## Request(s)

- Modified Conditional Use Permit to allow the replacement of two existing signs with a singular LED sign
- Waiver to allow the proposed LED sign to be closer than 300 feet to a residential use.

| Location                           | Requirement | Request | Waiver |
|------------------------------------|-------------|---------|--------|
| Adjacent Residential Use<br>(East) | 300 ft      | 95 ft   | 205 ft |
| Adjacent Residential Use<br>(West) | 300 ft      | 180 ft  | 120 ft |



## Case Summary/Background

The modification will allow the removal of the existing signage and replace it with a singular 42 square feet LED freestanding sign. The placement of the new sign will cause it to be closer than 300 feet to a residential use.





**Zoning/Form Districts** 





### **Aerial Photo/Land Use**







### Site Plan



### Sign to be Removed



### Sign to be Removed



### **Existing Sign**



#### Sign Across the Street



### Looking down Klondike Lane



# Staff Findings

There are four listed requirements and the applicant will be asking for relief of item D. Based upon the information in the staff report and the testimony and evidence provided at the public hearing, the Board of Zoning Adjustment must determine if the proposal meets the standards established in the LDC for a Conditional Use Permit.



# Required Action(s)

- Approve or Deny:
- Modified Conditional Use Permit to allow the replacement of two existing signs with a singular LED sign
- Waiver to allow the proposed LED sign to be closer than 300 feet to a residential use.

| Locat