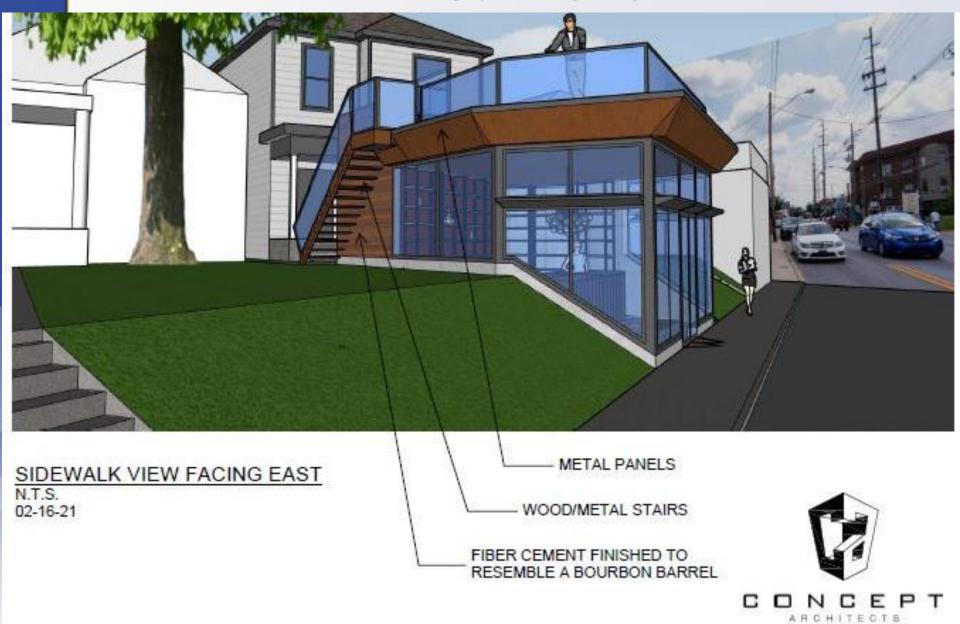

#### Elevations

SIDEWALK VIEW FACING WEST N.T.S.

N. I.S. 02-16-21 FIBER CEMENT FINISHED TO RESEMBLE A BOURBON BARREL

CONCRETE RETAINING
WALLS AND STEPS

METAL SHADING FINS

CONCEPT

**21-VARIANCE-0025** 