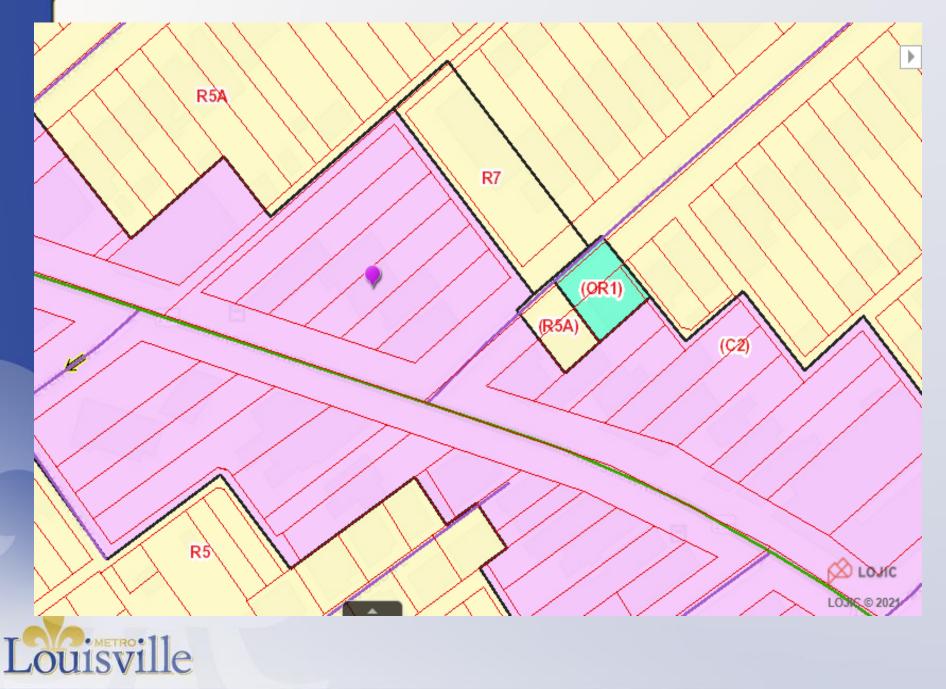

# Case Summary / Background

- The site is zoned C2 Commercial in the Traditional Marketplace Corridor Form District.
- It is located in the Bardstown Road/Baxter Avenue Review Overlay District.
- The applicant proposes the construction of a new 1-story commercial building, with a rooftop deck, in front of the existing main building to the front property line at the sidewalk.