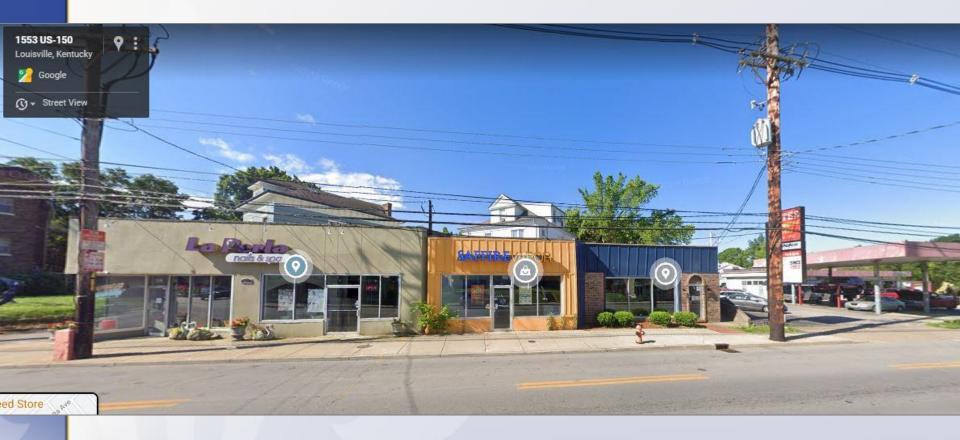

### Site Photos

South on Bardstown Rd from the subject property

Google streetview