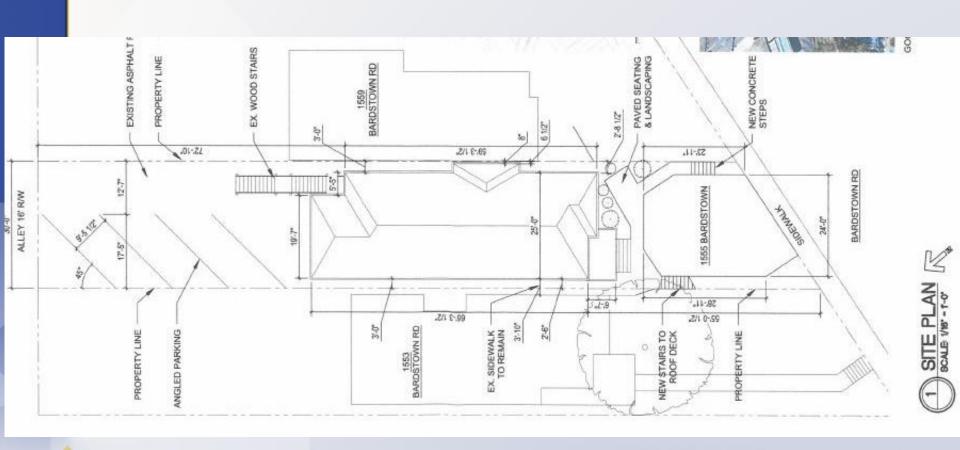

#### Site Plan

# Case Summary / Background

- The site is zoned C2 Commercial in the Traditional Marketplace Corridor Form District.
- It is located in the Bardstown Road/Baxter Avenue Review Overlay District.
- The applicant proposes the construction of a new 1-story commercial building, with a rooftop deck, in front of the existing main building to the front property line at the sidewalk.