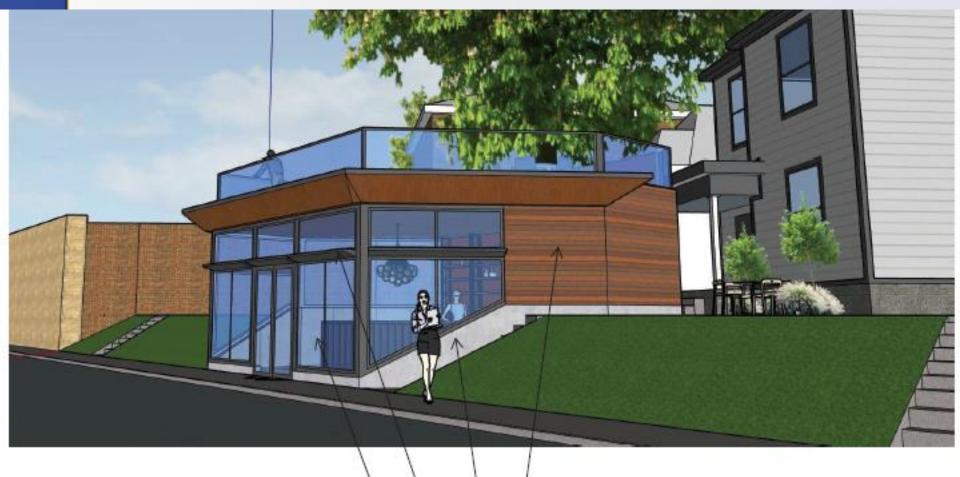

### Elevations

#### Elevations

#### Elevations

SIDEWALK VIEW FACING WEST N.T.S.

N. I.S. 02-16-21 FIBER CEMENT FINISHED TO RESEMBLE A BOURBON BARREL

CONCRETE RETAINING
WALLS AND STEPS

METAL SHADING FINS

CONCEPT

**21-VARIANCE-0025** 