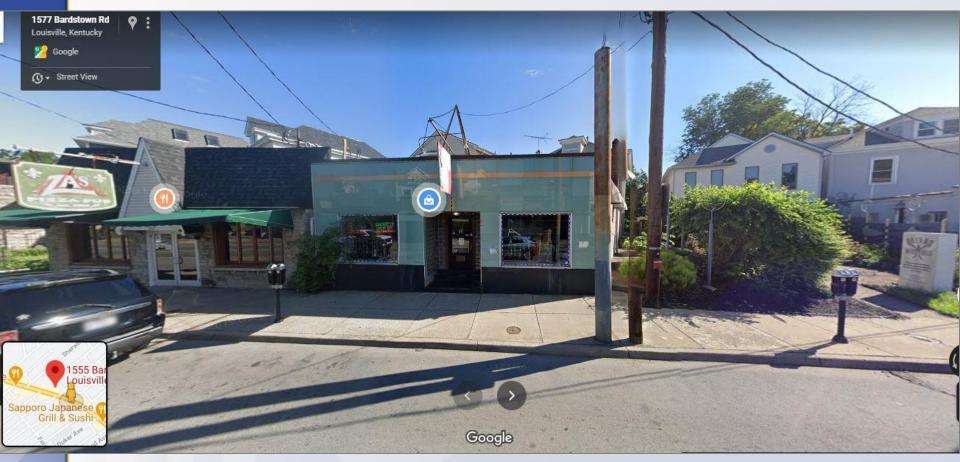

### Site Photos

Across Bardstown Rd from the subject property

Google streetview

### Site Photos

South on Bardstown Rd from the subject property

Google streetview