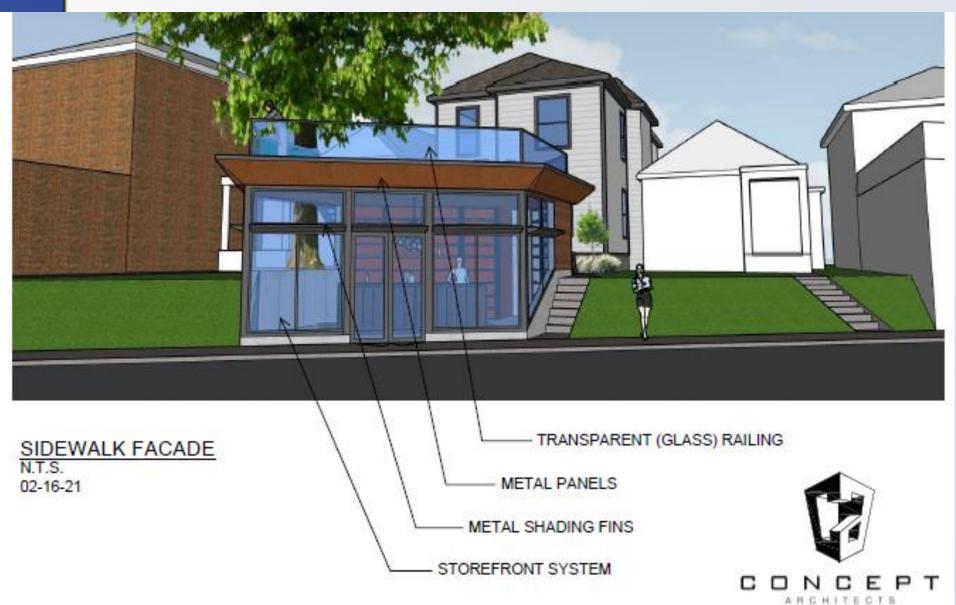

ing Adjustment Public Hearing

Becky Gorman, Planning and Design Coordinator
April 19, 2021

### Request

Variance: from Land Development Code Section
 5.1.12.A.2.a to allow a new building at the front property line

| Location   | Requirement | Request | Variance |
|------------|-------------|---------|----------|
| Front Yard | 30-50ft     | Oft     | 30ft     |



# Case Summary / Background

- The site is zoned C2 Commercial in the Traditional Marketplace Corridor Form District.
- It is located in the Bardstown Road/Baxter Avenue Review Overlay District.
- The applicant proposes the construction of a new 1-story commercial building, with a rooftop deck, in front of the existing main building to the front property line at the sidewalk.















#### Site Plan





### Elevations



#### Elevations



#### Elevations



SIDEWALK VIEW FACING WEST N.T.S.

N. I.S. 02-16-21 FIBER CEMENT FINISHED TO RESEMBLE A BOURBON BARREL

CONCRETE RETAINING
WALLS AND STEPS

METAL SHADING FINS

CONCEPT

**21-VARIANCE-0025** 

## Site Photos-Subject Property



Louisville

Subject property and adjacent properties

Staff photo

# Site Photos-Subject Property





Block Face of the Subject property
Staff photo

### Site Photos



Across Bardstown Rd from the subject property

Google streetview



### Site Photos



South on Bardstown Rd from the subject property

Google streetview



### Site Photos



South on Bardstown Rd from the subject property

Google streetview



#### Conclusion

 Staff finds that the requested variance meets the standard(s) of review for a, b, c, and d.



## Re