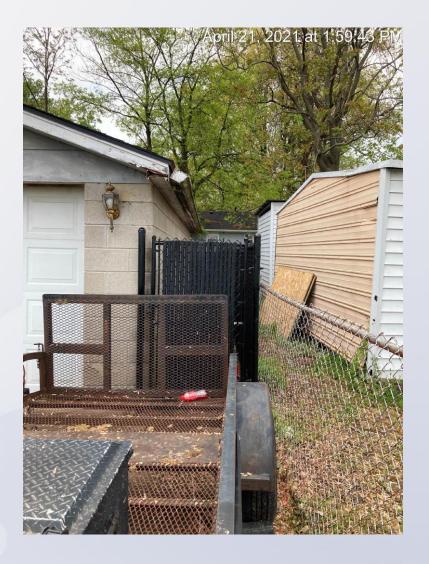

# Case Summary / Background

- The Board of Zoning Adjustment approved a variance on July 6, 1992 to permit the garage to encroach into the required rear yard setback.
- The existing garage is two feet from the rear property line and the applicant is proposing an addition onto the rear that would also be two feet from the rear property line.

#### Site Plan

Front of subject property.

Property to the left.

Louisville Properties across E. Wellington Avenue.

Existing garage.

Existing setback.

Proposed location of garage addition.