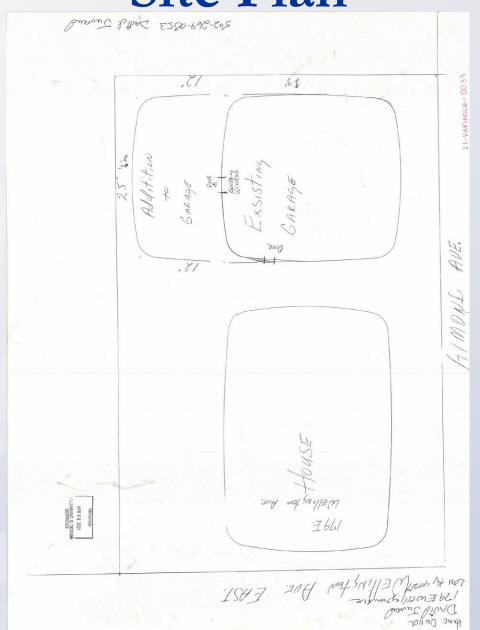

# Case Summary / Background

The subject property is located on the northwest corner of the intersection of E. Wellington Avenue and Allmond Avenue.

 The property contains a single-family residence and a detached garage.

# Case Summary / Background

- The Board of Zoning Adjustment approved a variance on July 6, 1992 to permit the garage to encroach into the required rear yard setback.
- The existing garage is two feet from the rear property line and the applicant is proposing an addition onto the rear that would also be two feet from the rear property line.

#### Site Plan

Front of subject property.

Property to the left.

Louisville Properties across E. Wellington Avenue.

Existing garage.

Existing setback.

Proposed location of garage addition.