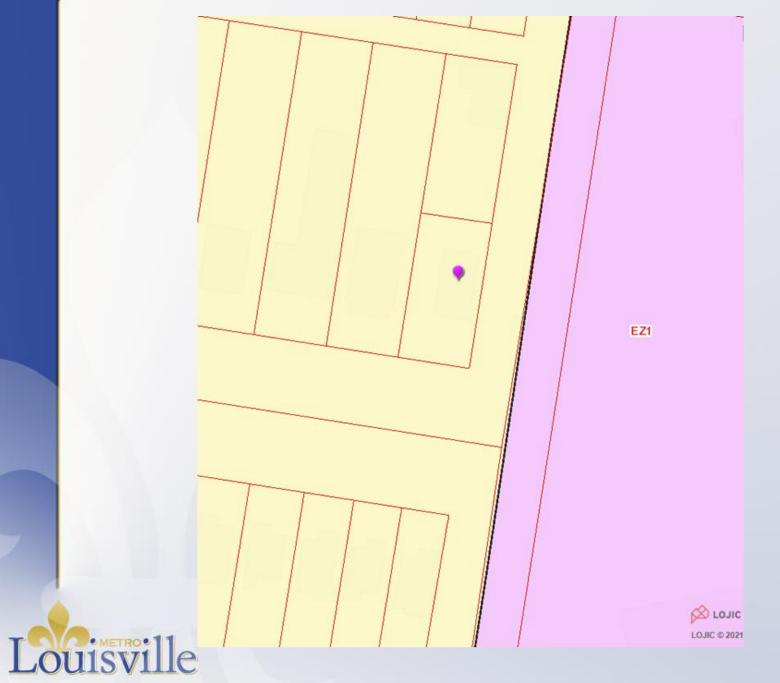

# Case Summary / Background

The subject property is located on the northwest corner of the intersection of E. Wellington Avenue and Allmond Avenue.

 The property contains a single-family residence and a detached garage.