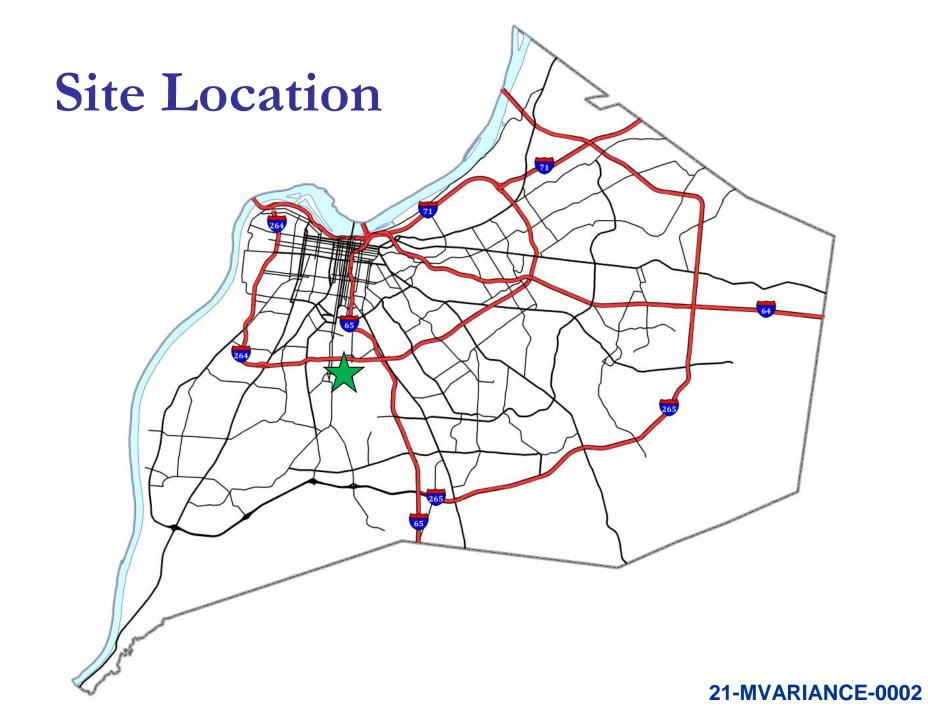

# Case Summary / Background

The subject property is located on the northwest corner of the intersection of E. Wellington Avenue and Allmond Avenue.

 The property contains a single-family residence and a detached garage.