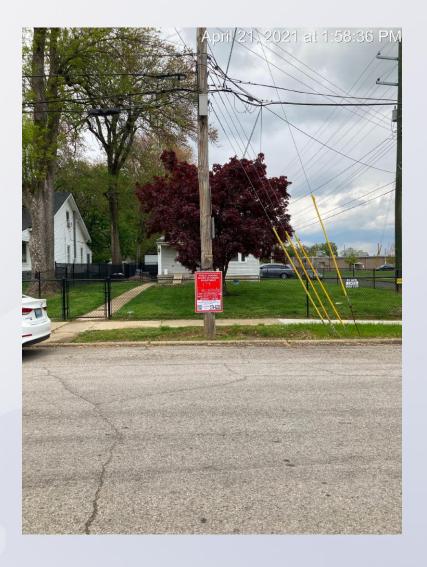

#### Site Plan

Front of subject property.

Property to the left.

Louisville Properties across E. Wellington Avenue.

Existing garage.

Existing setback.

Proposed location of garage addition.