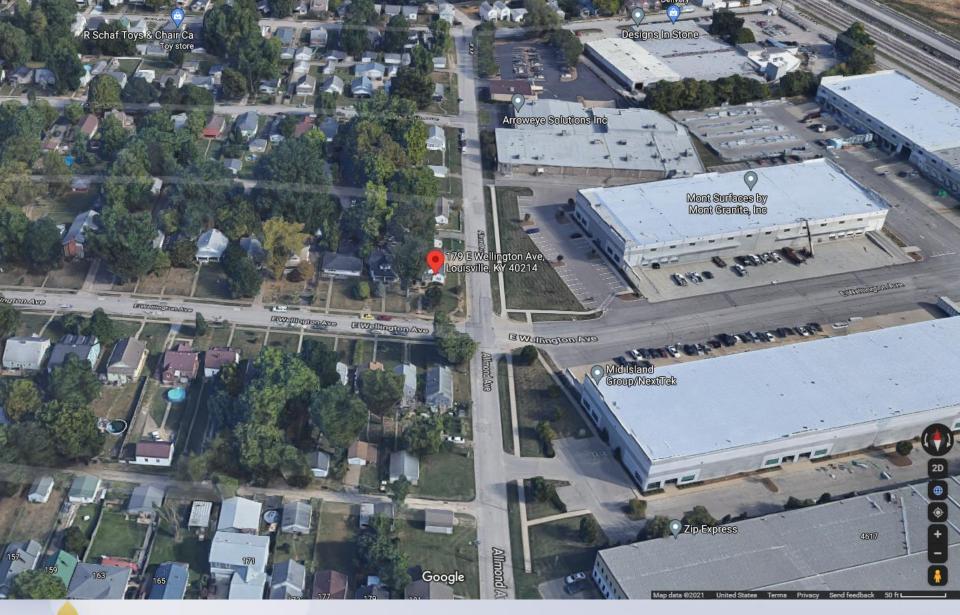

# Case Summary / Background

The subject property is located on the northwest corner of the intersection of E. Wellington Avenue and Allmond Avenue.

 The property contains a single-family residence and a detached garage.

# Case Summary / Background

- The Board of Zoning Adjustment approved a variance on July 6, 1992 to permit the garage to encroach into the required rear yard setback.
- The existing garage is two feet from the rear property line and the applicant is proposing an addition onto the rear that would also be two feet from the rear property line.