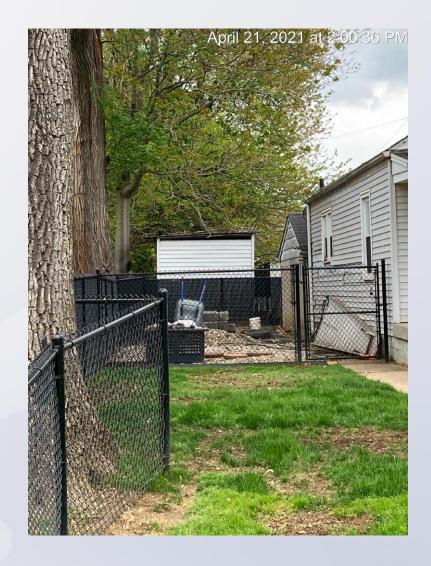

# Case Summary / Background

- The Board of Zoning Adjustment approved a variance on July 6, 1992 to permit the garage to encroach into the required rear yard setback.
- The existing garage is two feet from the rear property line and the applicant is proposing an addition onto the rear that would also be two feet from the rear property line.

#### Site Plan

Front of subject property.

Property to the left.

Louisville Properties across E. Wellington Avenue.

Existing garage.

Existing setback.

Proposed location of garage addition.