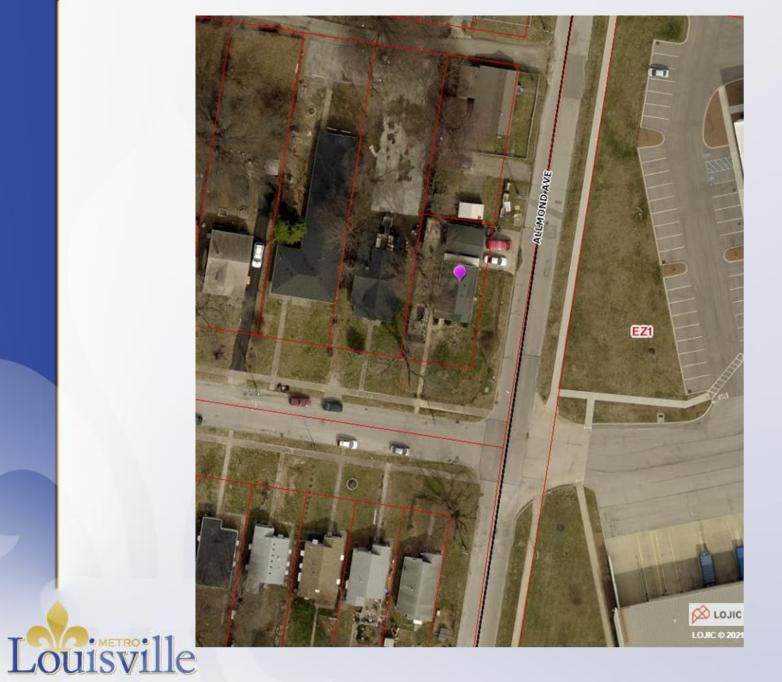

# Case Summary / Background

The subject property is located on the northwest corner of the intersection of E. Wellington Avenue and Allmond Avenue.

 The property contains a single-family residence and a detached garage.

# Case Summary / Background

- The Board of Zoning Adjustment approved a variance on July 6, 1992 to permit the garage to encroach into the required rear yard setback.
- The existing garage is two feet from the rear property line and the applicant is proposing an addition onto the rear that would also be two feet from the rear property line.