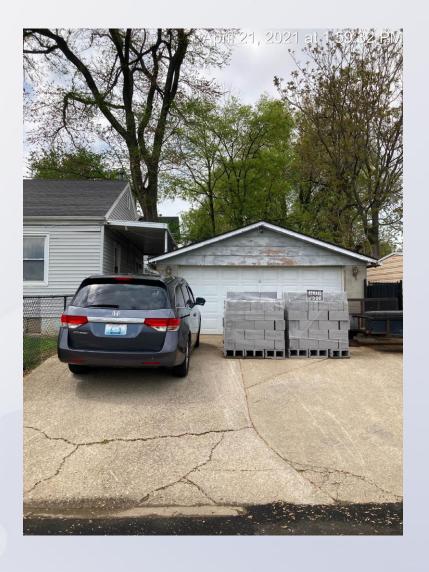

# Case Summary / Background

The subject property is located on the northwest corner of the intersection of E. Wellington Avenue and Allmond Avenue.

 The property contains a single-family residence and a detached garage.

# Case Summary / Background

- The Board of Zoning Adjustment approved a variance on July 6, 1992 to permit the garage to encroach into the required rear yard setback.
- The existing garage is two feet from the rear property line and the applicant is proposing an addition onto the rear that would also be two feet from the rear property line.