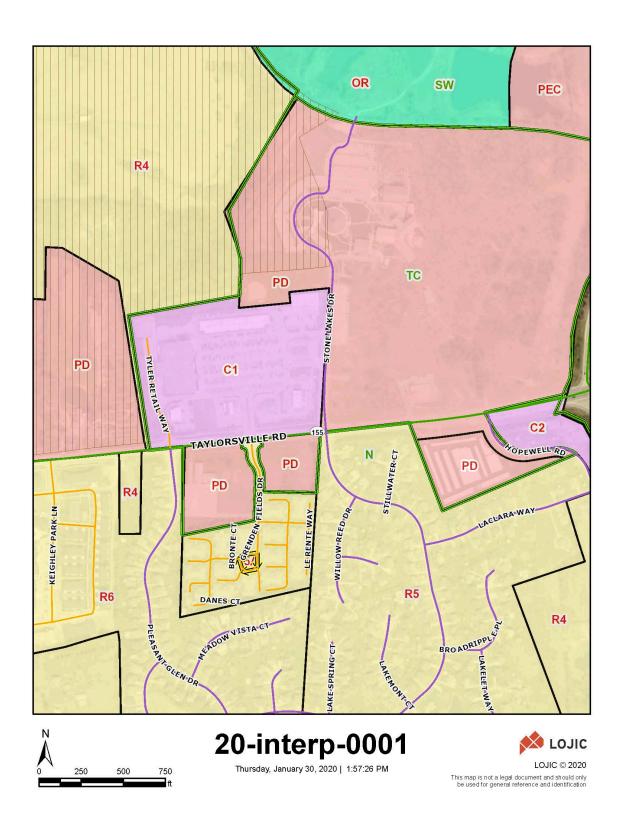

c have expressed opposition to these changes.

#### **REQUIRED ACTIONS:**

• **APPROVE** or **DENY** the proposed changes to the PD.

#### **NOTIFICATION**

| Date    | Purpose of Notice | Recipients                                                                              |  |
|---------|-------------------|-----------------------------------------------------------------------------------------|--|
| 4-20-21 | Hearing before PC | re PC Owners of Property within the PDD First Tier Adjoining Property Owners to the PDD |  |
|         |                   | Registered Neighborhood Groups in Council District 20                                   |  |

#### **ATTACHMENTS**

- 1. Zoning Map
- 2. Aerial Photograph
- 3. Tyler Town Center Land Use Map
- 4. Proposed Text Changes

# 1. Zoning Map



# 2. Aerial Photograph





**20-interp-0001**Thursday, January 30, 2020 | 1:58:14 PM

LOJIC © 2020
This map is not a legal document and should only be used for general reference and identification

## 3. Tyler Town Center Land Use Map



## 4. **Proposed Text Changes**

The following changes are proposed to PD section 3.1.2.B limited Use Categories and Standards:

Limited Use Category 1 (LU1) - contains all uses within CU1 with the addition of more autooriented uses, typically these uses are indirectly related to the automobile (such as uses with drive-through and drive-in related facilities). Automobile and truck sales and rental facilities, <u>and</u> <u>car washes are</u> prohibited. This limited use category is only permitted on lots adjacent to Taylorsville Road.

The following cha