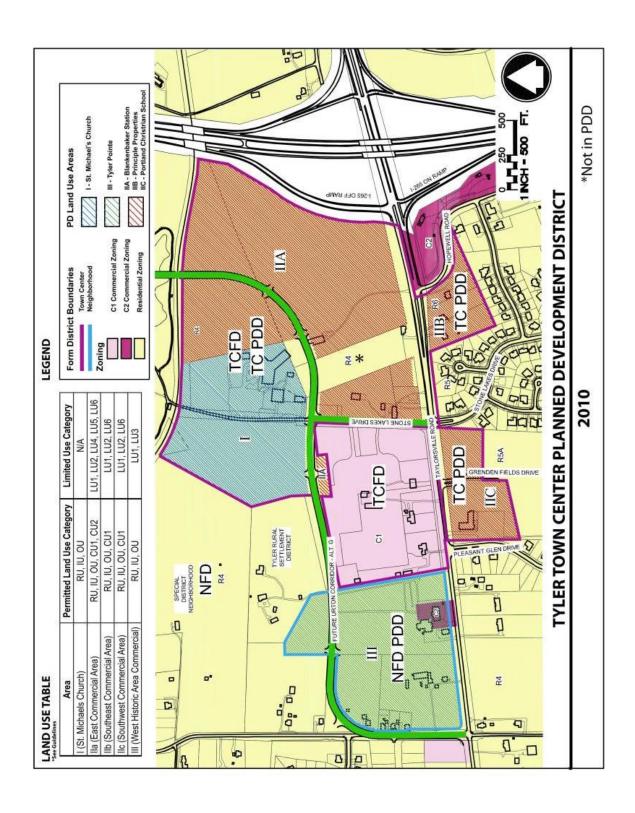

## 3. Tyler Town Center Land Use Map

Specifically, the review requests that the Planning Commission consider the following items:

- Include 'car washes' as a permitted use within Limited Use Category 2 (LU2); and
- Specifically exclude 'car washes' from Limited Use Category 1 (LU1); and
- Eliminate Limited Use Category 2 (LU2) from Area IIC in relevant sections (Section 2 PD Use Map and Section 3.2 PD Use Table)

LU2 within the Tyler Town Center is described as:

Limited use Category 2 (LU2) - contains those uses directly related to the automobile (such as automobile service stations and gas stations). Automobile and truck sales and rental facilities prohibited. This limited use category is only permitted on lots adjacent to Taylorsville Road.

Car wash is not mentioned as a specific use either permitted or prohibited within the Tyler Town Center PDD in any use category.