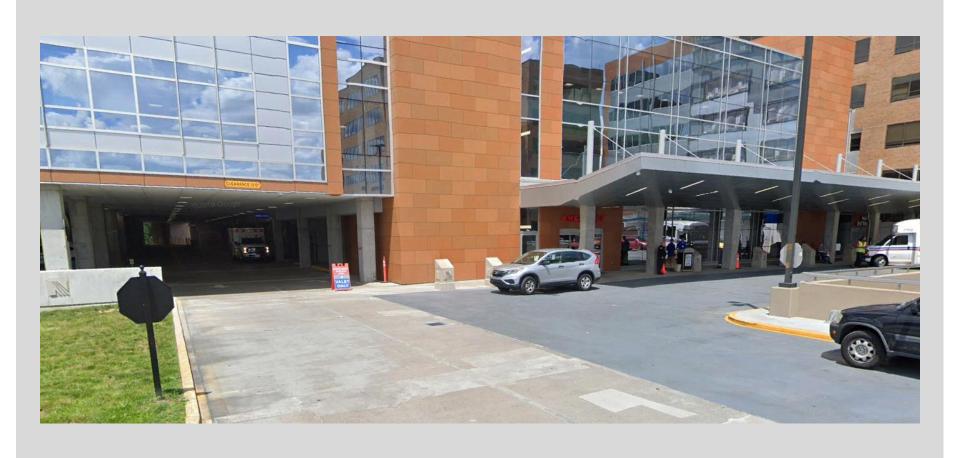

## **NORTON AUDUBON**

Owner: Norton Hospitals Inc.

**Applicant:** Norton Hospitals Inc.

**Location: 1 Audubon Plaza Drive** 

2355 Poplar Level Road

• Revised Detailed District Development Plan:

•21-DDP-0049

Land Development & Transportation Committee
May 13<sup>th</sup> 2021





### **EXISTING SITE AERIAL**



#### SITE INFORMATION



- OTF, Neighborhood Form District Site
- Existing hospital medical campus along Poplar Level corridor
- Rezoned under Docket #9-38-76
- Change in use to medical office

### **ACCESS POINT FROM POPLAR LEVEL RD**



### **VIEW OF ACCESSORY STRUCTURE AREA**



# EXISTING VIEW OF MEDICAL COMPLEX FROM AUDUBON PLAZA DRIVE



# EXISTING ENTRY VIEW OF PROPOSED LEARNING CENTER LOCATION



## FULL DEVELOPMENT PLAN



### DEVELOPMENT PLAN SPECIFICS

- Accessory structure addition
  - 527 SF
  - Area of existing pavement
- Learning Center addition
  - **2350 SF**
  - Enclosing lower level area
- LDC compliant
- Update to square footage binding element



## REQUESTS

- Revised Detailed District Development Plan
  - Modified CUP approved by Board of Zoning Adjustment on May 3<sup>rd</sup>
  - Land Development Code compliant

**QUESTIONS?**