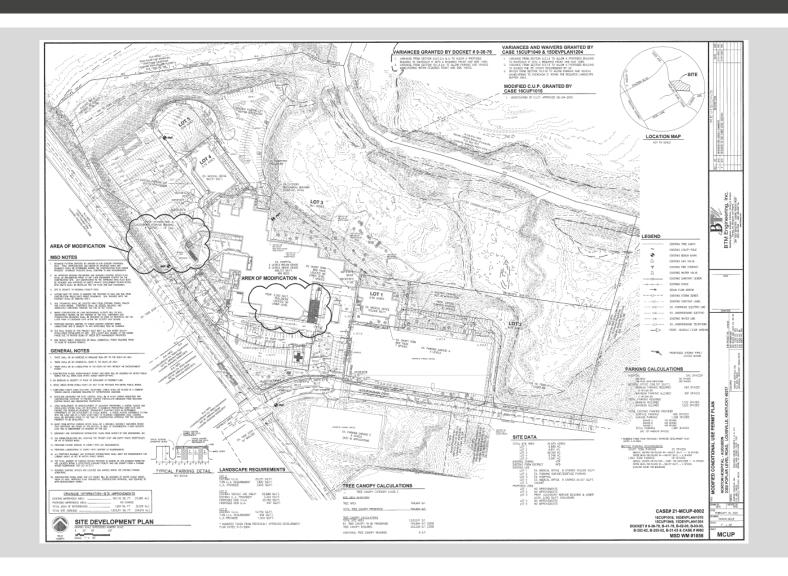

## FULL DEVELOPMENT PLAN

### DEVELOPMENT PLAN SPECIFICS

- Accessory structure addition
  - 527 SF
  - Area of existing pavement
- Learning Center addition
  - **2350 SF**
  - Enclosing lower level area
- LDC compliant
- Update to square footage binding element