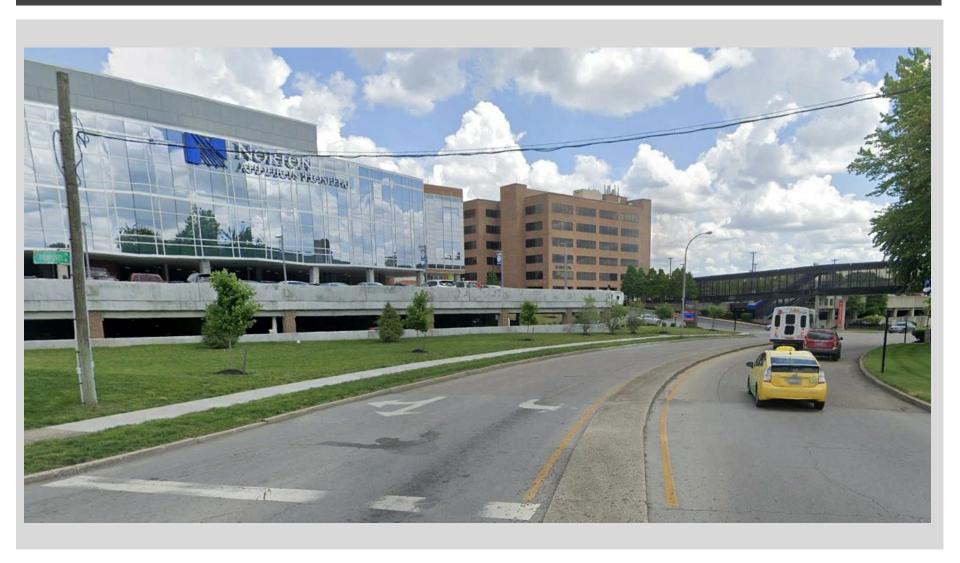

## **NORTON AUDUBON**

Owner: Norton Hospitals Inc.

**Applicant:** Norton Hospitals Inc.

**Location: 1 Audubon Plaza Drive** 

2355 Poplar Level Road

• Revised Detailed District Development Plan:

•21-DDP-0049

Land Development & Transportation Committee
May 13<sup>th</sup> 2021





### **EXISTING SITE AERIAL**



#### SITE INFORMATION



- OTF, Neighborhood Form District Site
- Existing hospital medical campus along Poplar Level corridor
- Rezoned under Docket #9-38-76
- Change in use to medical office

### **ACCESS POINT FROM POPLAR LEVEL RD**



### **VIEW OF ACCESSORY STRUCTURE AREA**



# EXISTING VIEW OF MEDICAL COMPLEX FROM AUDUBON PLAZA DRIVE



# EXISTING ENTRY VIEW OF PROPOSED LEARNING CENTER LOCATION



## FULL DEVELOPMENT PLAN



### DEVELOPMENT PLAN SPECIFICS

- Accessory structure addition
  - 527 SF
  - Area of existing pavement
- Learning Center addition
  - **2350 SF**
  - Enclosing lower level area
- LDC compliant
- Update to square footage binding element



## REQUESTS

- Revised Detailed District Development Plan
  - Modified CUP approved by Board of Zoning Adjustment on May 3<sup>rd</sup>
  - Land Development Code compliant

**QUESTIONS?**