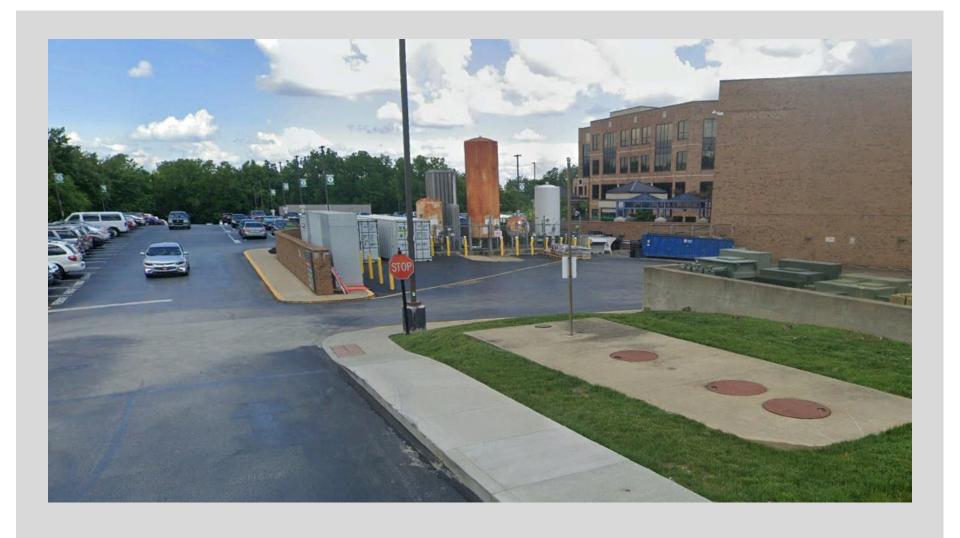

## **NORTON AUDUBON**

Owner: Norton Hospitals Inc.

**Applicant:** Norton Hospitals Inc.

**Location: 1 Audubon Plaza Drive** 

2355 Poplar Level Road

• Revised Detailed District Development Plan:

•21-DDP-0049

Land Development & Transportation Committee
May 13<sup>th</sup> 2021





### **EXISTING SITE AERIAL**



#### SITE INFORMATION



- OTF, Neighborhood Form District Site
- Existing hospital medical campus along Poplar Level corridor
- Rezoned under Docket #9-38-76
- Change in use to medical office

### **ACCESS POINT FROM POPLAR LEVEL RD**



### **VIEW OF ACCESSORY STRUCTURE AREA**



# EXISTING VIEW OF MEDICAL COMPLEX FROM AUDUBON PLAZA DRIVE



# EXISTING ENTRY VIEW OF PROPOSED LEARNING CENTER LOCATION



## FULL DEVELOPMENT PLAN



### DEVELOPMENT PLAN SPECIFICS

- Accessory structure addition
  - 527 SF
  - Area of existing pavement
- Learning Center addition
  - **2350 SF**
  - Enclosing lower level area
- LDC compliant
- Update to square footage binding element



## REQUESTS

- Revised Detailed District Development Plan
  - Modified CUP approved by Board of Zoning Adjustment on May 3<sup>rd</sup>
  - Land Development Code compliant

**QUESTIONS?**