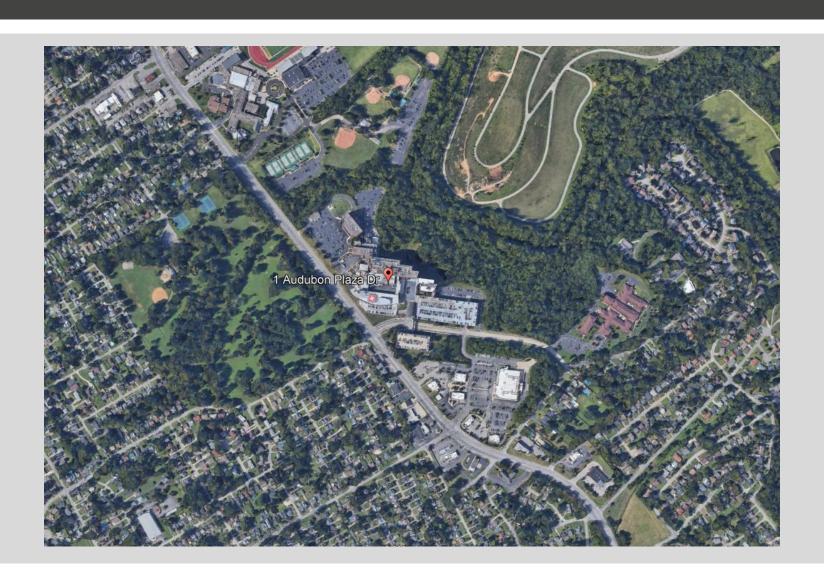

## **NORTON AUDUBON**

Owner: Norton Hospitals Inc.

**Applicant:** Norton Hospitals Inc.

**Location: 1 Audubon Plaza Drive** 

2355 Poplar Level Road

• Revised Detailed District Development Plan:

•21-DDP-0049

Land Development & Transportation Committee
May 13<sup>th</sup> 2021





### **EXISTING SITE AERIAL**



#### SITE INFORMATION



- OTF, Neighborhood Form District Site
- Existing hospital medical campus along Poplar Level corridor
- Rezoned under Docket #9-38-76
- Change in use to medical office

### **ACCESS POINT FROM POPLAR LEVEL RD**



### **VIEW OF ACCESSORY STRUCTURE AREA**



# EXISTING VIEW OF MEDICAL COMPLEX FROM AUDUBON PLAZA DRIVE



# EXISTING ENTRY VIEW OF PROPOSED LEARNING CENTER LOCATION



## FULL DEVELOPMENT PLAN



### DEVELOPMENT PLAN SPECIFICS

- Accessory structure addition
  - 527 SF
  - Area of existing pavement
- Learning Center addition
  - **2350 SF**
  - Enclosing lower level area
- LDC compliant
- Update to square footage binding element



## REQUESTS

- Revised Detailed District Development Plan
  - Modified CUP approved by Board of Zoning Adjustment on May 3