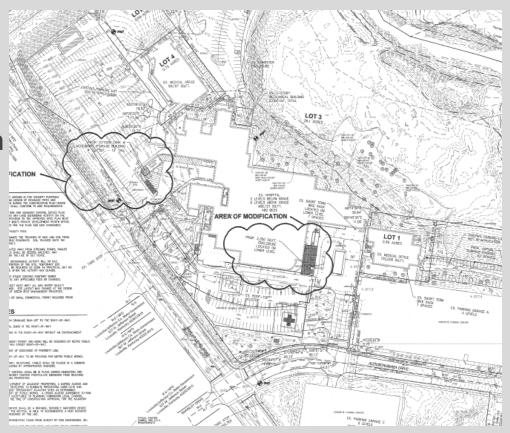

### DEVELOPMENT PLAN SPECIFICS

- Accessory structure addition
  - 527 SF
  - Area of existing pavement
- Learning Center addition
  - **2350 SF**
  - Enclosing lower level area
- LDC compliant
- Update to square footage binding element