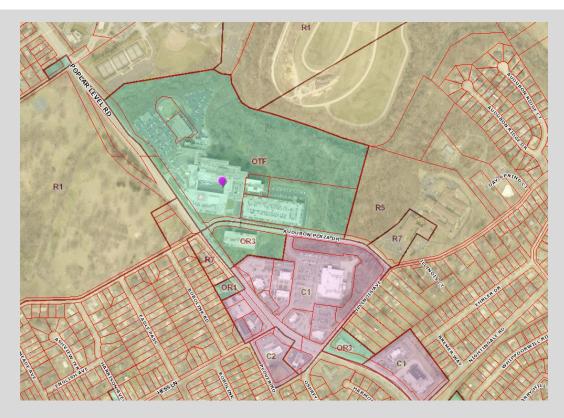

#### SITE INFORMATION

- OTF, Neighborhood Form District Site
- Existing hospital medical campus along Poplar Level corridor
- Rezoned under Docket #9-38-76
- Change in use to medical office