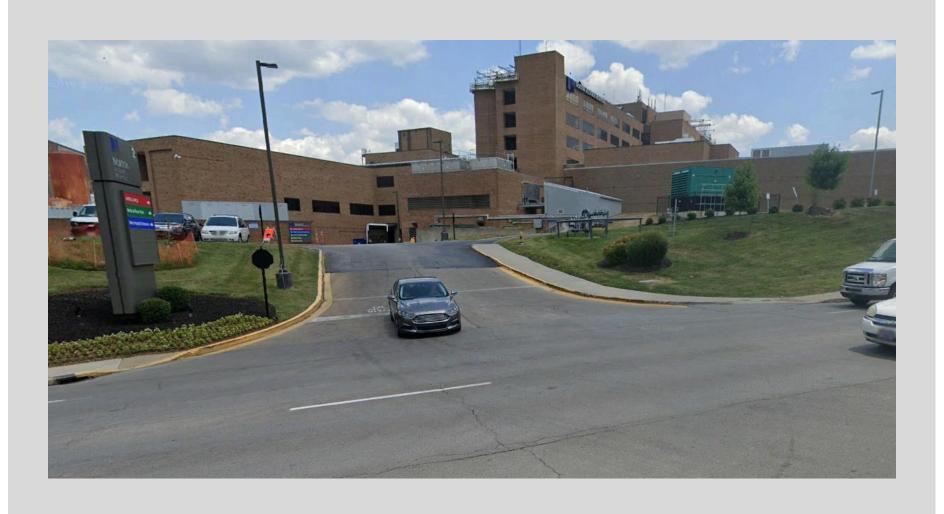

## **NORTON AUDUBON**

Owner: Norton Hospitals Inc.

**Applicant:** Norton Hospitals Inc.

**Location: 1 Audubon Plaza Drive** 

2355 Poplar Level Road

• Revised Detailed District Development Plan:

•21-DDP-0049

Land Development & Transportation Committee
May 13<sup>th</sup> 2021





### **EXISTING SITE AERIAL**



#### SITE INFORMATION



- OTF, Neighborhood Form District Site
- Existing hospital medical campus along Poplar Level corridor
- Rezoned under Docket #9-38-76
- Change in use to medical office

### **ACCESS POINT FROM POPLAR LEVEL RD**



### **VIEW OF ACCESSORY STRUCTURE AREA**



# EXISTING VIEW OF MEDICAL COMPLEX FROM AUDUBON PLAZA DRIVE



# EXISTING ENTRY VIEW OF PROPOSED LEARNING CENTER LOCATION



## FULL DEVELOPMENT PLAN



### DEVELOPMENT PLAN SPECIFICS

- Accessory structure addition
  - 527 SF
  - Area of existing pavement
- Learning Center addition
  - **2350 SF**
  - Enclosing lower level area
- LDC compliant
- Update to square footage binding element



## REQUESTS

- Revised Detailed District Development Plan
  - Modified CUP approved by Board of Zoning Adjustment on May 3<sup>rd</sup>
  - Land Development Code compliant

**QUESTIONS?**