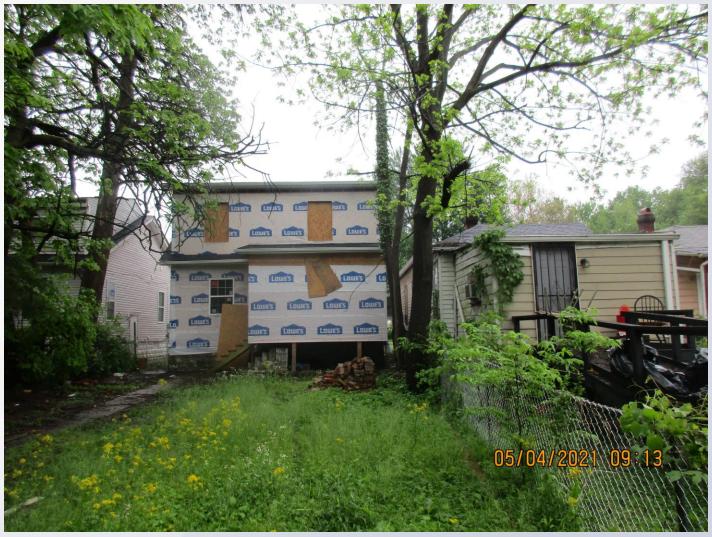

# Case Summary / Background

- The applicant removed the existing structure, except for the front porch, and built the new structure on the existing foundation and footprint.
- The original structure, which had an overhang similar to the new overhang, was set back zero ft. from the side property line.

#### Site Plan

Ist FLOOR PLAN

FOR JAMES HOOTEN

Front of subject property.

Properties across Grand Avenue.

Variance area.

Adjoining property setback.

Setbacks from the rear.