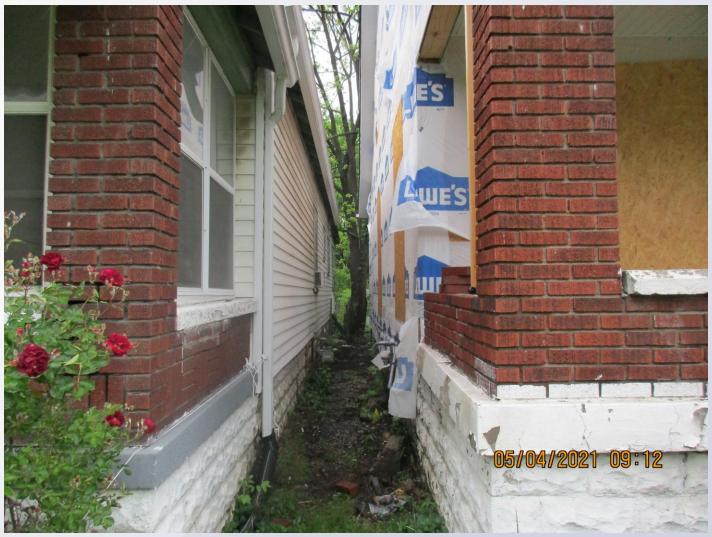

# Case Summary / Background

- The applicant removed the existing structure, except for the front porch, and built the new structure on the existing foundation and footprint.
- The original structure, which had an overhang similar to the new overhang, was set back zero ft. from the side property line.

#### Site Plan

Ist FLOOR PLAN

FOR JAMES HOOTEN

Front of subject property.

Properties across Grand Avenue.

Variance area.

Adjoining property setback.

Setbacks from the rear.

#### Conclusion

• Staff finds that the requested variance meets standards (b), (c), and (d), but staff is concerned that the variance request does not meet standard (a) because construction and maintenance of the addition may have an adverse impact on the adjoining property owner.