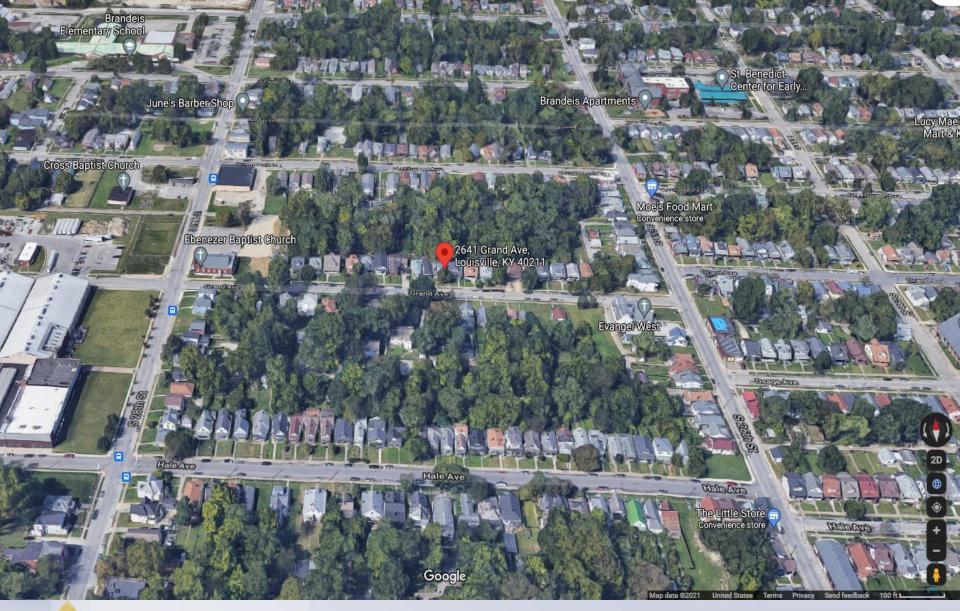

# Case Summary / Background

The subject property is zoned R-6 Residential Multi-Family in the Traditional Neighborhood Form District.

It is on the north side of Grand Avenue in between
 S. 28th Street and S. 26th Street.

# Case Summary / Background

- The applicant removed the existing structure, except for the front porch, and built the new structure on the existing foundation and footprint.
- The original structure, which had an overhang similar to the new overhang, was set back zero ft. from the side property line.