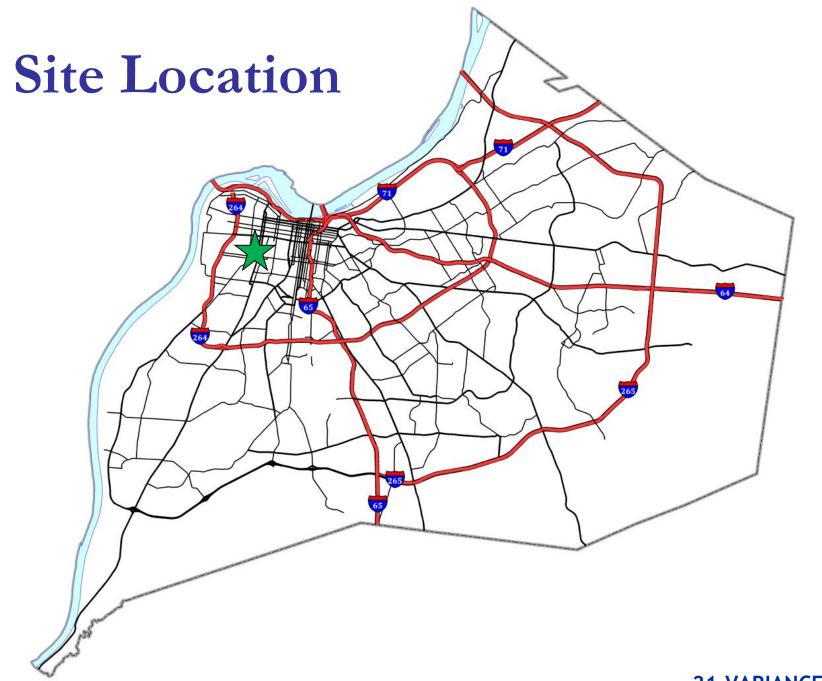

# 21-VARIANCE-0036 Grand Avenue Variance

Louisville Metro Board of Zoning Adjustment
Public Hearing

Zach Schwager, Planner I May 17, 2021

# Case Summary / Background

The subject property is zoned R-6 Residential Multi-Family in the Traditional Neighborhood Form District.

It is on the north side of Grand Avenue in between
 S. 28th Street and S. 26th Street.