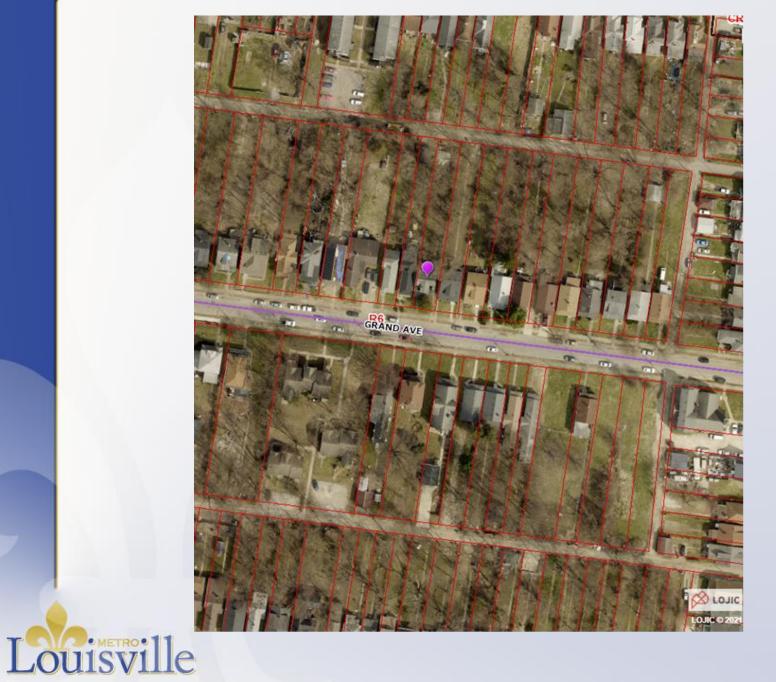

# Case Summary / Background

The subject property is zoned R-6 Residential Multi-Family in the Traditional Neighborhood Form District.

It is on the north side of Grand Avenue in between
 S. 28th Street and S. 26th Street.

# Case Summary / Background

- The applicant removed the existing structure, except for the front porch, and built the new structure on the existing foundation and footprint.
- The original structure, which had an overhang similar to the new overhang, was set back zero ft. from the side property line.