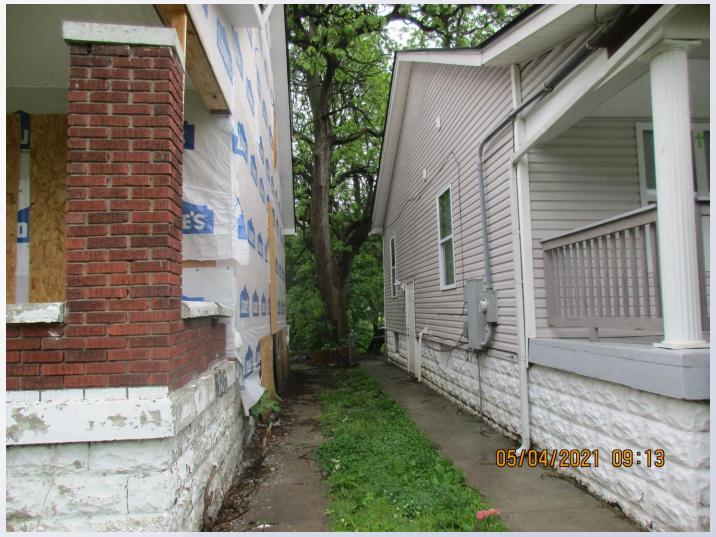

# Case Summary / Background

- The applicant removed the existing structure, except for the front porch, and built the new structure on the existing foundation and footprint.
- The original structure, which had an overhang similar to the new overhang, was set back zero ft. from the side property line.

#### Site Plan

Ist FLOOR PLAN

FOR JAMES HOOTEN

Front of subject property.

Properties across Grand Avenue.

Variance area.

Adjoining property setback.

Setbacks from the rear.