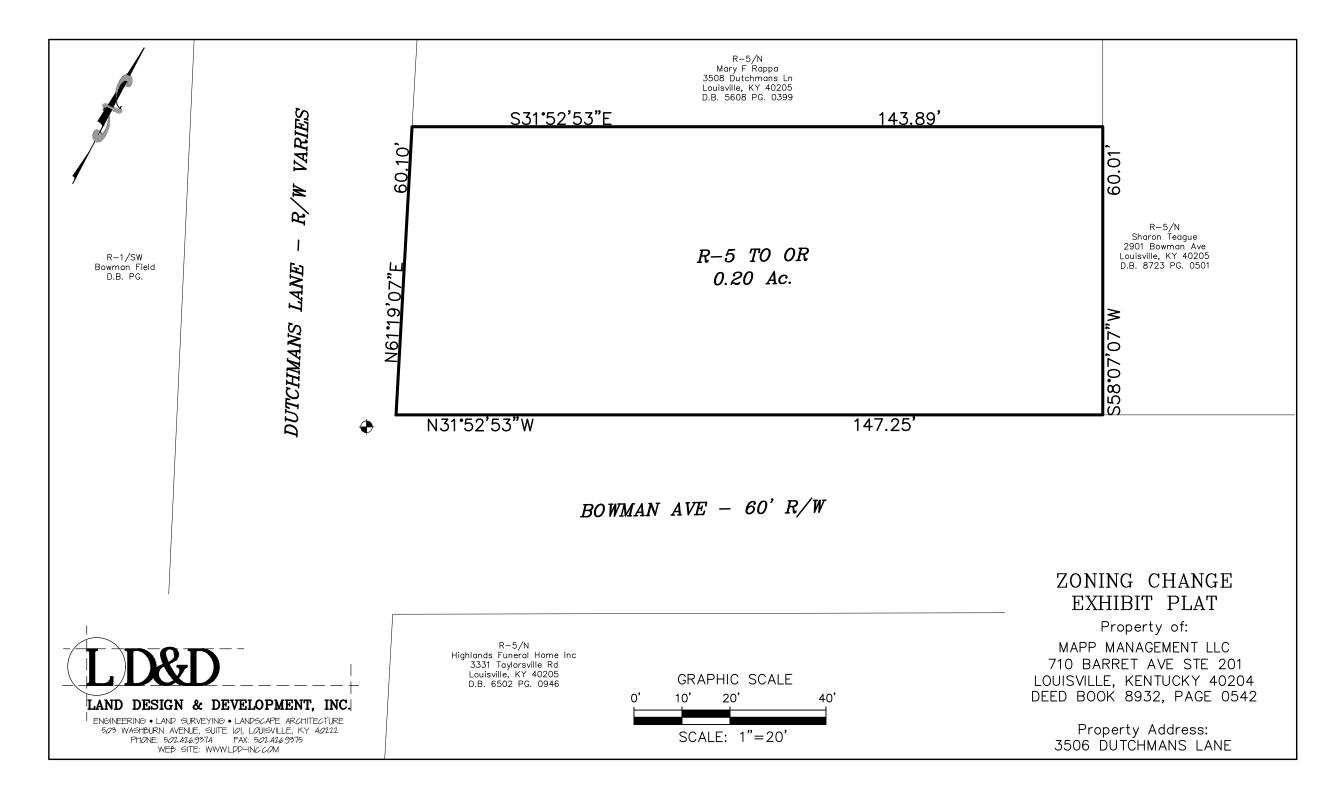

## R-5 to OR REZONING DESCRIPTION FOR 3506 DUTCHMANS LN, LOUISVILLE, KY 40205 21-ZONE-0110 (May 10, 2021)

**BEGINNING** at a point, said point lying in the northeast line of Bowman Avenue, and the southeast line of Dutchmans Lane; thence running with the line of Dutchmans Lane **N61°19'07''E 60.10'** to a point, said point being the westernmost corner of a property conveyed to Mary F. Rappa, of record in Deed Book 5608, Page 399 in the Office of the Clerk of Jefferson County, Kentucky; thence running with the southwest line of said Rappa **S31°52'53''E 143.89'** to a point, said point lying in the northwest line of a property conveyed to Sharon Teague, of record in Deed Book 8723, Page 501 in the Clerk's Office aforesaid; thence running with the northwest line of said Teague **S58°07'07''W 60.01'** to a point in the northeast line of said Bowman Avenue; thence running with the line of said Bowman Avenue **N31°52'53''W 147.25'** to the **BEGINNING** containing 0.201 acres or 8734.99 square feet.