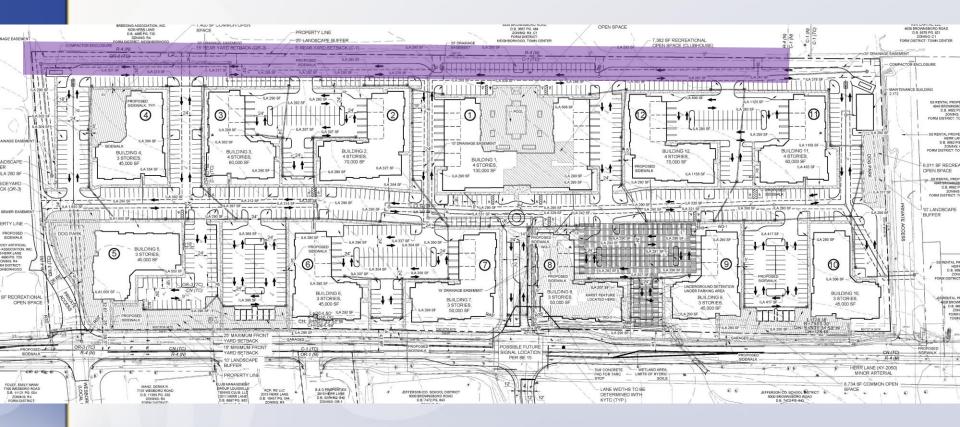

# Requests

 Revised Detailed District Development Plan for 520 multi-family dwelling units in the C-1, OR-3 and C-N zoning districts

#### Waivers:

- 1: from 10.2.4 to omit required LBA on zoning lines internal to the site (20-WAIVER-0079)
- 2: from 10.2.4.B.3 to allow utility easement to overlap more than 50% of a required LBA in front/rear (20-WAIVER-0080)
- 3: from 10.2.4.B.1 to allow parking and drive lanes to encroach into required LBA (20-WAIVER-0081)
- 4: from 5.4.1.G.3 to permit parking and garages to be closer to primary street than building façades (20-WAIVER-0121)
- 5: from 10.2.4.B.3 to allow utility easement to overlap more than 50% of required LBA on east (21-WAIVER-0021)

## **Case Summary**

One undeveloped parcel

520 proposed dwelling units

 Across from Ballard High School -Kammerer Middle School and Wilder Elementary in the vicinity

Town Center Form District Louisville

# **Applicant's Development Plan**