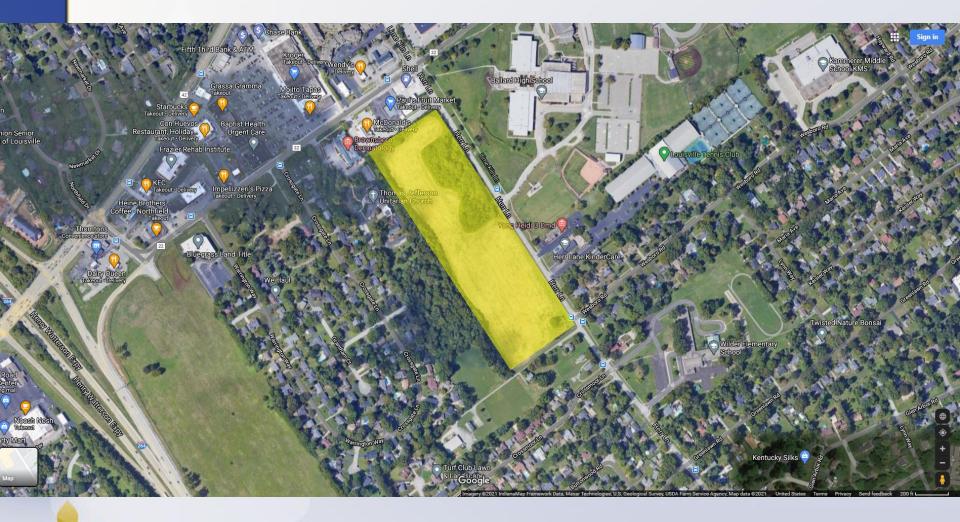

## **Case Summary**

One undeveloped parcel

520 proposed dwelling units

 Across from Ballard High School -Kammerer Middle School and Wilder Elementary in the vicinity

Town Center Form District Louisville

## **Aerial Photo**

560 Map Created: 3/22/2021

N