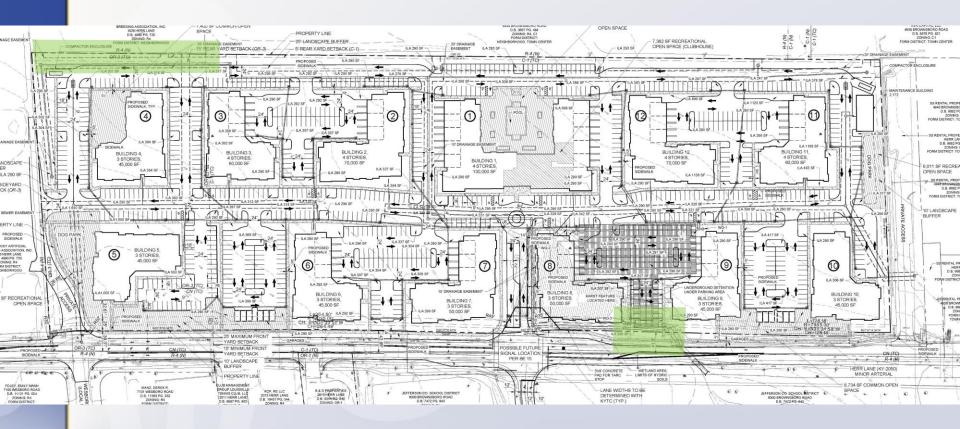

#### Waivers:

- 1: from 10.2.4 to omit required LBA on zoning lines internal to the site (20-WAIVER-0079)
- 2: from 10.2.4.B.3 to allow utility easement to overlap more than 50% of a required LBA in front/rear (20-WAIVER-0080)
- 3: from 10.2.4.B.1 to allow parking and drive lanes to encroach into required LBA (20-WAIVER-0081)
- 4: from 5.4.1.G.3 to permit parking and garages to be closer to primary street than building façades (20-WAIVER-0121)
- 5: from 10.2.4.B.3 to allow utility easement to overlap more than 50% of required LBA on east (21-WAIVER-0021)