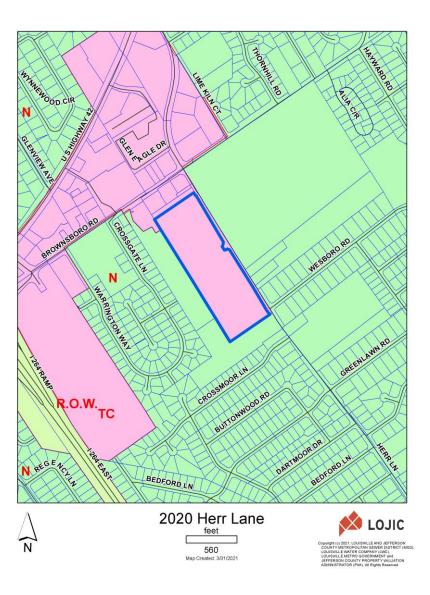

079)
- 2: from 10.2.4.B.3 to allow utility easement to overlap more than 50% of a required LBA in front/rear (20-WAIVER-0080)
- 3: from 10.2.4.B.1 to allow parking and drive lanes to encroach into required LBA (20-WAIVER-0081)
- 4: from 5.4.1.G.3 to permit parking and garages to be closer to primary street than building façades (20-WAIVER-0121)
- 5: from 10.2.4.B.3 to allow utility easement to overlap more than 50% of required LBA on east (21-WAIVER-0021)







## **Case Summary**

One undeveloped parcel

520 proposed dwelling units

 Across from Ballard High School -Kammerer Middle School and Wilder Elementary in the vicinity

Town Center Form District Louisville

## **Zoning/Form Districts**



Louisville

## **Aerial Photo**



560 Map Created: 3/22/2021



N



## **Form Districts**



Louisville

#### Site Photos-Site Context



#### Site from Herr Lane

#### Site from Herr Lane

Louisville



## Site Photos-Surrounding Areas



Ballard High School across Herr Lane to the East

#### Commercial to the North-West

Louisville



## Site Photos-Surrounding Areas



Institutional religious use to the West

#### Residential to the South-East

Louisville



# **Applicant's Development Plan**





#### Prior Plan – 9-08-00 05-09-2007





## Prior Plan – 9-08-00 03-30-2000





## Prior Plan – 9-08-00 03-30-2000

























#### **Interested Party Comments**

- Twenty-nine emails and two letters received after publication of the staff report
- One phone call from a neighbor opposed to the development and the timing of the Planning Commission meeting.



## Staff