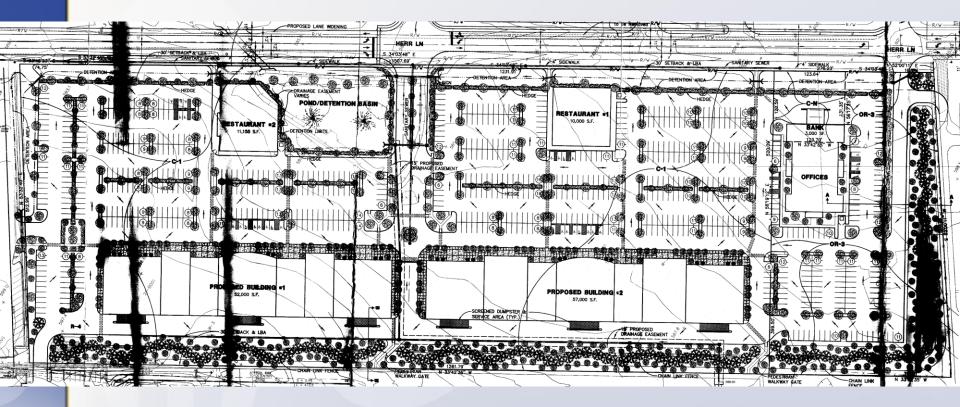

ndeveloped parcel

520 proposed dwelling units

 Across from Ballard High School -Kammerer Middle School and Wilder Elementary in the vicinity

Town Center Form District Louisville

## **Zoning/Form Districts**



Louisville

## **Aerial Photo**



560 Map Created: 3/22/2021



N



## **Form Districts**



Louisville

#### Site Photos-Site Context



#### Site from Herr Lane

#### Site from Herr Lane

Louisville



## Site Photos-Surrounding Areas



Ballard High School across Herr Lane to the East

#### Commercial to the North-West

Louisville



## Site Photos-Surrounding Areas



Institutional religious use to the West

#### Residential to the South-East

Louisville



# **Applicant's Development Plan**





#### Prior Plan – 9-08-00 05-09-2007





## Prior Plan – 9-08-00 03-30-2000





## Prior Plan – 9-08-00 03-30-2000

























#### **Interested Party Comments**

- Twenty-nine emails and two letters received after publication of the staff report
- One phone call from a neighbor opposed to the development and the timing of the Planning Commission meeting.



## Staff Report

Error in Binding Element #1 in the staff report

 The site is not located in the City of Jeffersontown



# **Staff Finding**

- Revised Detailed District Development Plan meets standard of review
- Compliant with Land Development Code with the exception of requested variances and waivers
- Compliant with Plan 2040

IIISVILLE

- New housing adjacent to an activity center providing neighborhood goods and services and a transit line
- Increases the variety of housing in the neighbor