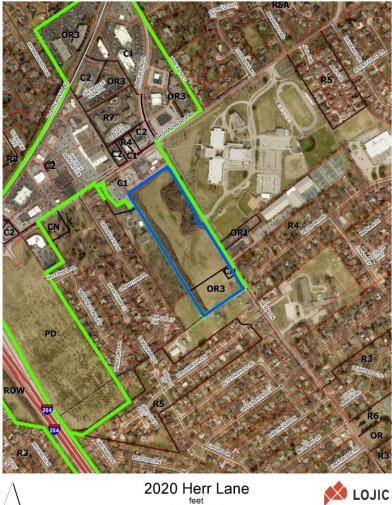

quired LBA on zoning lines internal to the site (20-WAIVER-0079)
- 2: from 10.2.4.B.3 to allow utility easement to overlap more than 50% of a required LBA in front/rear (20-WAIVER-0080)
- 3: from 10.2.4.B.1 to allow parking and drive lanes to encroach into required LBA (20-WAIVER-0081)
- 4: from 5.4.1.G.3 to permit parking and garages to be closer to primary street than building façades (20-WAIVER-0121)
- 5: from 10.2.4.B.3 to allow utility easement to overlap more than 50% of required LBA on east (21-WAIVER-0021)







## **Case Summary**

One undeveloped parcel

520 proposed dwelling units

 Across from Ballard High School -Kammerer Middle School and Wilder Elementary in the vicinity

Town Center Form District Louisville

## **Zoning/Form Districts**



Louisville

## **Aerial Photo**



560 Map Created: 3/22/2021



N



## **Form Districts**



Louisville

#### Site Photos-Site Context



#### Site from Herr Lane

#### Site from Herr Lane

Louisville



## Site Photos-Surrounding Areas



Ballard High School across Herr Lane to the East

#### Commercial to the North-West

Louisville



## Site Photos-Surrounding Areas



Institutional religious use to the West

#### Residential to the South-East

Louisville



# **Applicant's Development Plan**





#### Prior Plan – 9-08-00 05-09-2007





## Prior Plan – 9-08-00 03-30-2000





## Prior Plan – 9-08-00 03-30-2000

























#### **Interested Party Comments**

- Twenty-nine emails and two letters received after publication of the staff report
- One phone call from a neighbor opposed to the development and