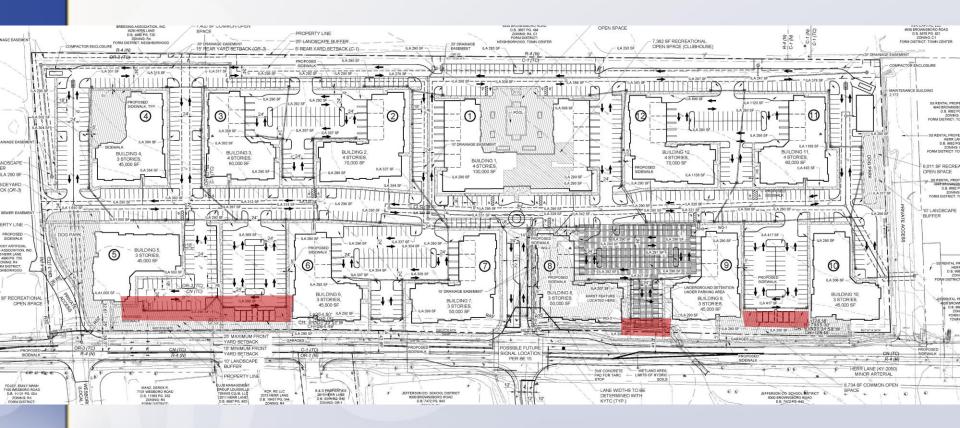

#### Waivers:

- 1: from 10.2.4 to omit required LBA on zoning lines internal to the site (20-WAIVER-0079)
- 2: from 10.2.4.B.3 to allow utility easement to overlap more than 50% of a required LBA in front/rear (20-WAIVER-0080)
- 3: from 10.2.4.B.1 to allow parking and drive lanes to encroach into required LBA (20-WAIVER-0081)
- 4: from 5.4.1.G.3 to permit parking and garages to be closer to primary street than building façades (20-WAIVER-0121)
- 5: from 10.2.4.B.3 to allow utility easement to overlap more than 50% of required LBA on east (21-WAIVER-0021)