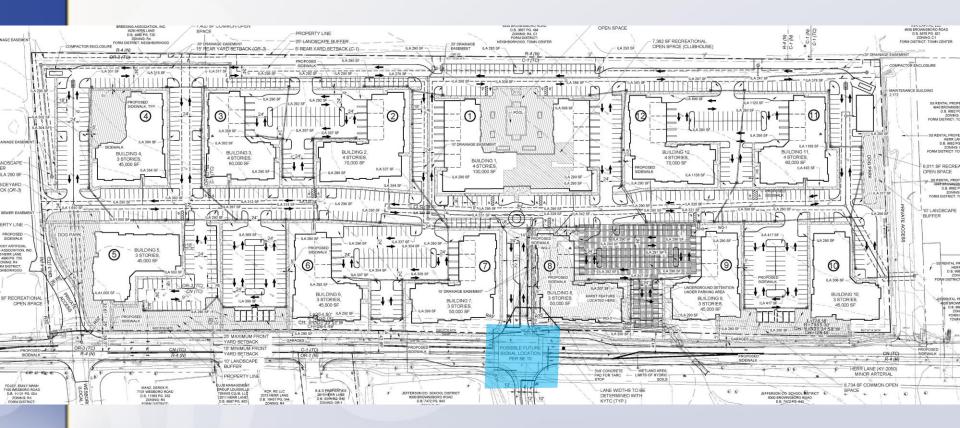

## **Staff Finding**

 Staff recommends the traffic signal is removed from the plan, as KYTC will not permit it to be constructed for this

development

| ~                              | 1 and 1       |                            | Kentucky Transportation Cabinet<br>Division of Traffic Operations<br>TRAFFIC SIGNAL WARRANT ANALYSIS |         |                                       |                                      |                                                                                                                                             |                             |                                | TC 72-6<br>10/2013  |
|--------------------------------|---------------|----------------------------|------------------------------------------------------------------------------------------------------|---------|---------------------------------------|--------------------------------------|---------------------------------------------------------------------------------------------------------------------------------------------|-----------------------------|--------------------------------|---------------------|
| COUNTY                         | Jefferson     |                            |                                                                                                      |         | DATE                                  | Augus                                | t 21, 2019                                                                                                                                  | DAY 0                       | FWEEK                          | Wednesday           |
| CITY                           | Y Louisville  |                            | MILEPOST                                                                                             |         | 2                                     | NO. OF CORRECTIBLE CRASHES IN 12 MO  |                                                                                                                                             |                             |                                |                     |
| MAJOR STREET NAME              |               |                            | Herr Lane                                                                                            |         |                                       | NO. OF MAJOR STREET APPROACH LANES 1 |                                                                                                                                             |                             |                                |                     |
| MINOR STREET NAME              |               |                            | Providence Point                                                                                     |         |                                       | NO. OF MINOR STREET APPROACH LANES 1 |                                                                                                                                             |                             |                                |                     |
| POSTED SPEED LIMIT MAJOR SREET |               |                            | 35 MPH                                                                                               |         | POPULATION                            | < 10,000                             |                                                                                                                                             | REDUCED WARRANTS BASED UPON |                                |                     |
| POSTED SPEED LIMIT MINOR SREET |               |                            | 25                                                                                                   | 25 мрн  |                                       | X NO SPEED                           |                                                                                                                                             | POPULATION                  |                                |                     |
|                                |               | MINOR<br>STREET<br>HIGHEST | Warrant 1<br>Condition A                                                                             |         | Warrant 1<br>Condition B              |                                      | Warrant 7 - CRASH EXPERIENCE<br>(Warrant 1 Condition A or B 80% Satisfied) <u>AND</u><br>(5 or More Correctible Crashes in 12 Month Period) |                             |                                |                     |
|                                | MAJOR         | VOLUME                     | Minimum<br>Vehicular Volume                                                                          |         | Interruption of<br>Continuous Traffic |                                      | Warrant 1<br>Condition A - 80%                                                                                                              |                             | Warrant 1<br>Condition B - 80% |                     |
| TIME                           | STREET<br>TWO | APPROACH                   | MAJOR                                                                                                | MINOR   | MAJOR                                 | MINOR                                | MAJOR                                                                                                                                       | MINOR                       | MAJOR                          | on B - 80%<br>MINOR |
|                                | WAY           | Are Side                   | 500 (1)                                                                                              | 150 (1) | 750 (1)                               | 75 (1)                               | 400 (1)                                                                                                                                     | 120 (1)                     | 600 (1)                        | 60 (1)              |
|                                | VOLUME        | Street Rights<br>Included? | 600 (2) 200 (2) 900 (2)<br>REDUCED WARRANTS                                                          |         |                                       | 100 (2)                              | 2) 480 (2) 160 (2) 720 (2)<br>REDUCED WARRANT<br>(56% Reduction)                                                                            |                             |                                | 80 (2)              |
|                                |               | Yes ⊻<br>No                | 350 (1)                                                                                              | 105 (1) | 525 (1)                               | 53 (1)<br>70 (2)                     | 280 (1)                                                                                                                                     | 84 (1)<br>112 (2)           | 420 (1)                        | 42 (1)              |
|                                |               | No 🗋                       | 420 (2)                                                                                              | 140 (2) | 630 (2)<br>(1) = ONE LANE             |                                      | 336 (2)<br>(2) = TWO LA                                                                                                                     | NE APPROACH                 | 504 (2)                        | 56 (2)              |
| 7-8 am                         | 903           | 228                        | X                                                                                                    | X       | X                                     | X                                    | X                                                                                                                                           | X                           | X                              | X                   |
| 8-9 am                         | 868           | 166                        | X                                                                                                    | X       | X                                     | X                                    | X                                                                                                                                           | X                           | X                              | X                   |
| 9-10 am                        | 622           | 108                        | X                                                                                                    |         |                                       | X                                    | X                                                                                                                                           |                             | X                              | X                   |
| 10-11 am                       | 600           | 89                         | X                                                                                                    |         |                                       | X                                    | X                                                                                                                                           |                             | X                              | X                   |
| 11-12 am                       | 718           | 85                         | X                                                                                                    |         |                                       | X                                    | X                                                                                                                                           |                             | X                              | X                   |
| 12-1 pm                        | 769           | 87                         | X                                                                                                    |         | X                                     | X                                    | X                                                                                                                                           |                             | X                              | X                   |
| 1-2 pm                         | 789           | 91                         | X                                                                                                    |         | X                                     | X                                    | X                                                                                                                                           |                             | X                              | X                   |
| 2-3 pm                         | 969           | 94                         | X                                                                                                    |         | X                                     | X                                    | X                                                                                                                                           |                             | X                              | X                   |
| 3-4 pm                         | 957           | 93                         | X                                                                                                    |         | X                                     | X                                    | X                                                                                                                                           |                             | X                              | X                   |
| 4-5 pm                         | 1,021         | 117                        | X                                                                                                    |         | X                                     | X                                    | X                                                                                                                                           |                             | X                              | X                   |
| 5-6 pm                         | 1,168         | 145                        | X                                                                                                    |         | X                                     | X                                    | X                                                                                                                                           | X                           | X                              | X                   |
| 6-7 pm                         | 955           | 125                        | X                                                                                                    |         | X                                     | X                                    | X                                                                                                                                           | X                           | X                              | X                   |
| N                              | JMBER OF HOU  | JRS                        | 2                                                                                                    |         | 9                                     |                                      | 4                                                                                                                                           |                             | 12                             |                     |
|                                | COMPLIANCE    |                            | NO                                                                                                   |         | YES                                   |                                      | NO                                                                                                                                          |                             |                                |                     |

## **Traffic Signal**

# **Staff Finding**

 Two variances will be heard by the Board of Zoning Adjustment - April 19, 2021