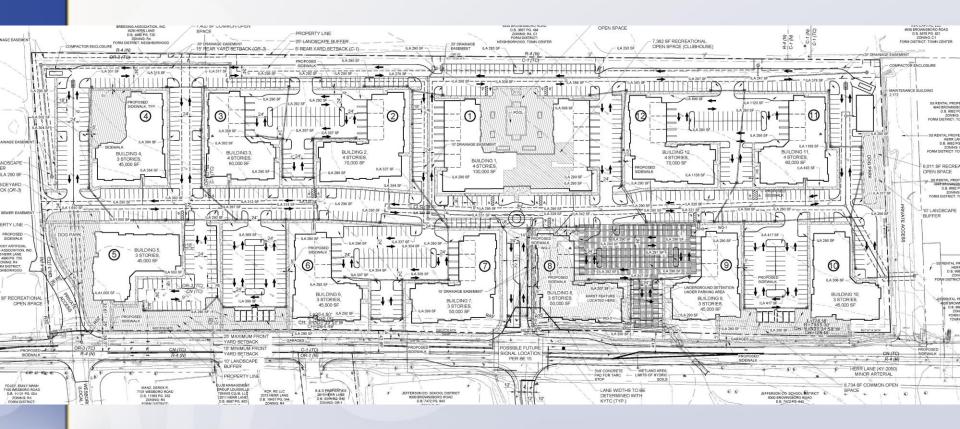

han 50% of required LBA on east (21-WAIVER-0021)







## **Case Summary**

One undeveloped parcel

520 proposed dwelling units

 Across from Ballard High School -Kammerer Middle School and Wilder Elementary in the vicinity

Town Center Form District Louisville

## **Zoning/Form Districts**



Louisville

## **Aerial Photo**



560 Map Created: 3/22/2021



N



## **Form Districts**



Louisville

#### Site Photos-Site Context



#### Site from Herr Lane

#### Site from Herr Lane

Louisville



## Site Photos-Surrounding Areas



Ballard High School across Herr Lane to the East

#### Commercial to the North-West

Louisville



## Site Photos-Surrounding Areas



Institutional religious use to the West

#### Residential to the South-East

Louisville



# **Applicant's Development Plan**





#### Prior Plan – 9-08-00 05-09-2007





## Prior Plan – 9-08-00 03-30-2000





## Prior Plan – 9-08-00 03-30-2000

























#### **Interested Party Comments**

- Twenty-nine emails and two letters received after publication of the staff report
- One phone call from a neighbor opposed to the development and the timing of the Planning Commission meeting.



## Staff Report

Error in Binding Element #1 in the staff report

 The site is not located in the City of Jeffersontown



# **Staff Finding**

- Revised Detailed District Development Plan meets standard of review
- Compliant with Land Development Code with the exception of requested variances and waivers
- Compliant with Plan 2040

IIISVILLE

- New housing adjacent to an activity center providing neighborhood goods