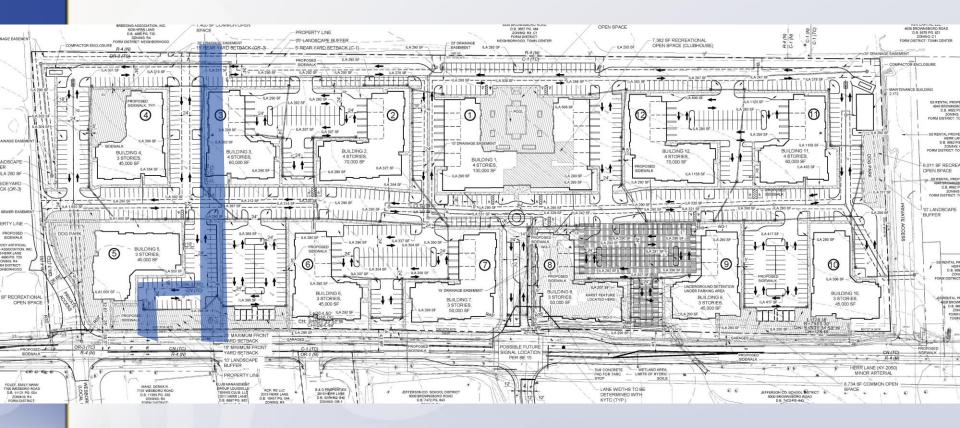

# Requests

 Revised Detailed District Development Plan for 520 multi-family dwelling units in the C-1, OR-3 and C-N zoning districts

## **Case Summary**

One undeveloped parcel

520 proposed dwelling units

 Across from Ballard High School -Kammerer Middle School and Wilder Elementary in the vicinity

Town Center Form District Louisville