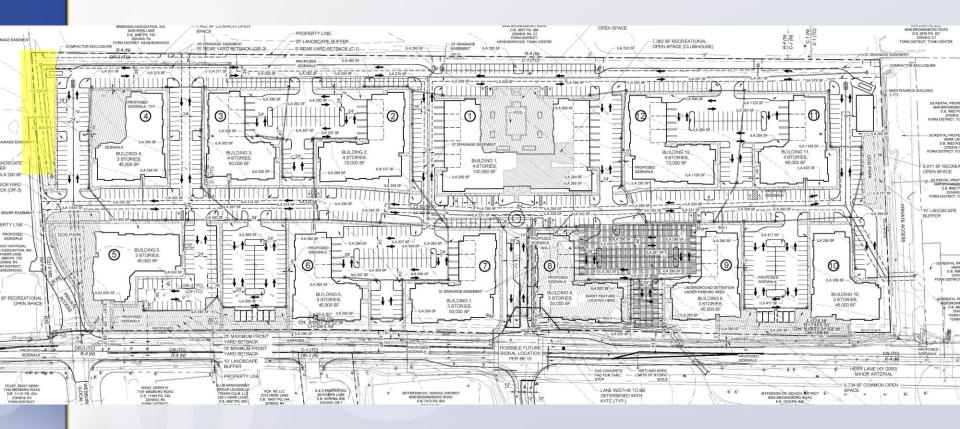

#### Waivers:

- 1: from 10.2.4 to omit required LBA on zoning lines internal to the site (20-WAIVER-0079)
- 2: from 10.2.4.B.3 to allow utility easement to overlap more than 50% of a required LBA in front/rear (20-WAIVER-0080)
- 3: from 10.2.4.B.1 to allow parking and drive lanes to encroach into required LBA (20-WAIVER-0081)
- 4: from 5.4.1.G.3 to permit parking and garages to be closer to primary street than building façades (20-WAIVER-0121)
- 5: from 10.2.4.B.3 to allow utility easement to overlap more than 50% of required LBA on east (21-WAIVER-0021)