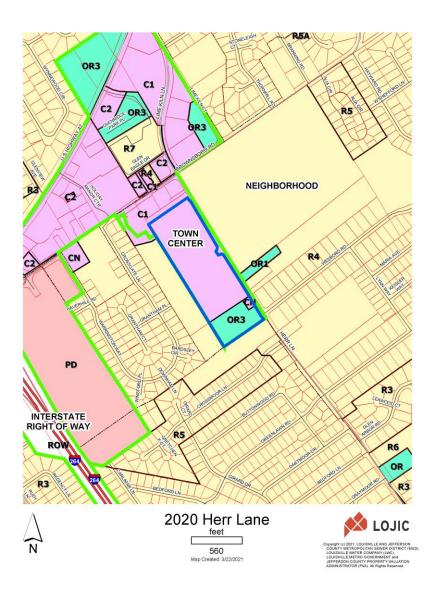

ivers:

- 1: from 10.2.4 to omit required LBA on zoning lines internal to the site (20-WAIVER-0079)
- 2: from 10.2.4.B.3 to allow utility easement to overlap more than 50% of a required LBA in front/rear (20-WAIVER-0080)
- 3: from 10.2.4.B.1 to allow parking and drive lanes to encroach into required LBA (20-WAIVER-0081)
- 4: from 5.4.1.G.3 to permit parking and garages to be closer to primary street than building façades (20-WAIVER-0121)
- 5: from 10.2.4.B.3 to allow utility easement to overlap more than 50% of required LBA on east (21-WAIVER-0021)







## **Case Summary**

One undeveloped parcel

520 proposed dwelling units

 Across from Ballard High School -Kammerer Middle School and Wilder Elementary in the vicinity

Town Center Form District Louisville

## **Zoning/Form Districts**



Louisville

## **Aerial Photo**



560 Map Created: 3/22/2021



N



## **Form Districts**



Louisville

#### Site Photos-Site Context



#### Site from Herr Lane

#### Site from Herr Lane

Louisville



## Site Photos-Surrounding Areas



Ballard High School across Herr Lane to the East

#### Commercial to the North-West

Louisville



## Site Photos-Surrounding Areas



Institutional religious use to the West

#### Residential to the South-East

Louisville



# **Applicant's Development Plan**





#### Prior Plan – 9-08-00 05-09-2007





## Prior Plan – 9-08-00 03-30-2000





## Prior Plan – 9-08-00 03-30-2000

























#### **Interested Party Comments**

- Twenty-nine emails and two letters received after publication of the staff report
- One phone call from a neig