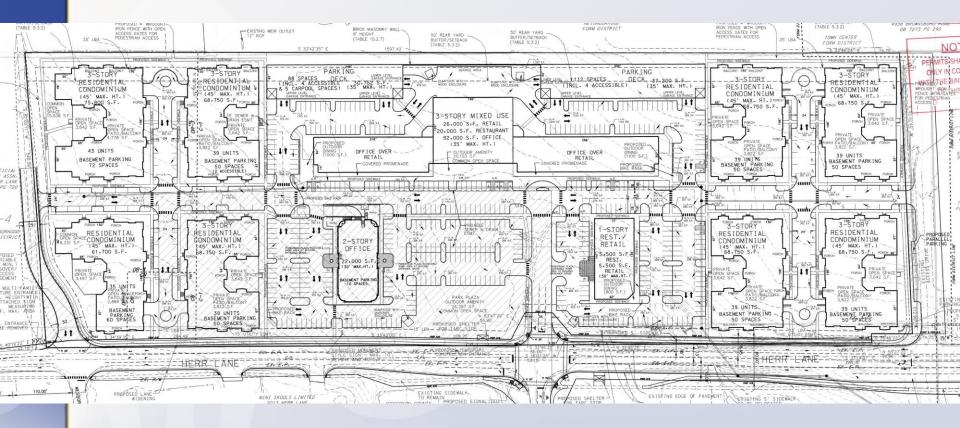

-0021)







## **Case Summary**

One undeveloped parcel

520 proposed dwelling units

 Across from Ballard High School -Kammerer Middle School and Wilder Elementary in the vicinity

Town Center Form District Louisville

## **Zoning/Form Districts**



Louisville

## **Aerial Photo**



560 Map Created: 3/22/2021



N



## **Form Districts**



Louisville

#### Site Photos-Site Context



#### Site from Herr Lane

#### Site from Herr Lane

Louisville



## Site Photos-Surrounding Areas



Ballard High School across Herr Lane to the East

#### Commercial to the North-West

Louisville



## Site Photos-Surrounding Areas



Institutional religious use to the West

#### Residential to the South-East

Louisville



# **Applicant's Development Plan**





#### Prior Plan – 9-08-00 05-09-2007





## Prior Plan – 9-08-00 03-30-2000





## Prior Plan – 9-08-00 03-30-2000

























#### **Interested Party Comments**

- Twenty-nine emails and two letters received after publication of the staff report
- One phone call from a neighbor opposed to the development and the timing of the Planning Commission meeting.



## Staff Report

Error in Binding Element #1 in the staff report

 The site is not located in the City of Jeffersontown



# **Staff Finding**

- Revised Detailed District Development Plan meets standard of review
- Compliant with Land Development Code with the exception of requested variances and waivers
- Compliant with Plan 2040

IIISVILLE

- New housing adjacent to an activity center providing neighborhood goods and services and a transit line
- Increase