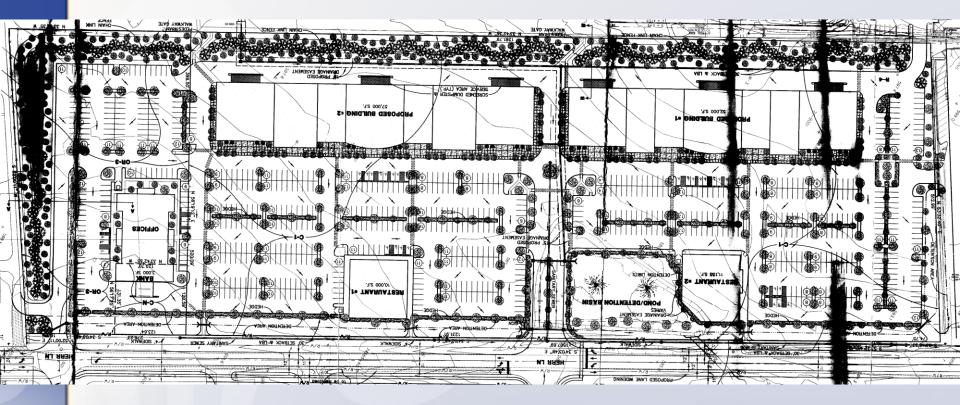

units

 Across from Ballard High School -Kammerer Middle School and Wilder Elementary in the vicinity

Town Center Form District Louisville

## **Zoning/Form Districts**



Louisville

## **Aerial Photo**



560 Map Created: 3/22/2021



N



## **Form Districts**



Louisville

#### Site Photos-Site Context



#### Site from Herr Lane

#### Site from Herr Lane

Louisville



## Site Photos-Surrounding Areas



Ballard High School across Herr Lane to the East

#### Commercial to the North-West

Louisville



## Site Photos-Surrounding Areas



Institutional religious use to the West

#### Residential to the South-East

Louisville



# **Applicant's Development Plan**





#### Prior Plan – 9-08-00 05-09-2007





## Prior Plan – 9-08-00 03-30-2000





## Prior Plan – 9-08-00 03-30-2000

























#### **Interested Party Comments**

- Twenty-nine emails and two letters received after publication of the staff report
- One phone call from a neighbor opposed to the development and the timing of the Planning Commission meeting.



## Staff Report

Error in Binding Element #1 in the staff report

 The site is not located in the City of Jeffersontown



# **Staff Finding**

- Revised Detailed District Development Plan meets standard of review
- Compliant with Land Development Code with the exception of requested variances and waivers
- Compliant with Plan 2040

IIISVILLE

- New housing adjacent to an activity center providing neighborhood goods and services and a transit line
- Increases the variety of housing in the neighborhood
- Waivers are adequately justified