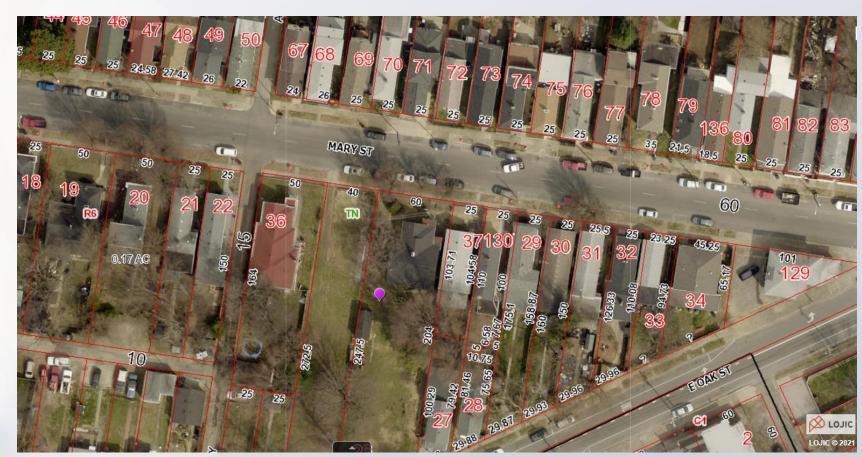

ndard lots from 2 lots within the Traditional Neighborhood Form District through section 7.8.12.G of the Land Development Code.

| Lot #       | 1    | 2    | 3    | 4    | 5    | 6    | 7    |
|-------------|------|------|------|------|------|------|------|
| Width (ft.) | 29   | 29   | 42   | 29.9 | 29.9 | 29.9 | 29.9 |
| Area (SF)   | 3658 | 3111 | 4111 | 3425 | 3425 | 3330 | 2941 |



#### Site Context





#### Case Summary

- Creating 7 lots from 2 lots
- R6 Multi-Family -Traditional Neighborhood
- Revised plan so the lot 3, which has existing house has sufficient private yard area
- All lots will be under the lot minimum area of 4,500 sq ft.
- 6 of the 7 lots do not meet the minimum width of 35 ft.



# Zoning/Form Districts





#### **Aerial Photo**





### Neighborhood Pattern





# Site Photos-Subject Property





# Site Photos-Subject Property





# Site Photos-Subject Property





# Site Photos-Surrounding Areas





# Site Photos-Surrounding Areas









| 00, PAGE 640 €