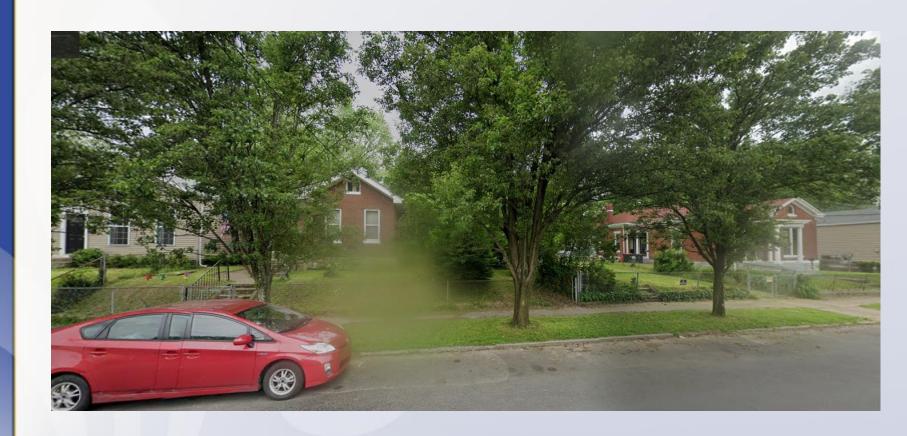

aditional Neighborhood Form District through section 7.8.12.G of the Land Development Code.

| Lot #       | 1    | 2    | 3    | 4    | 5    | 6    | 7    |
|-------------|------|------|------|------|------|------|------|
| Width (ft.) | 29   | 29   | 42   | 29.9 | 29.9 | 29.9 | 29.9 |
| Area (SF)   | 3658 | 3111 | 4111 | 3425 | 3425 | 3330 | 2941 |



#### Site Context





#### Case Summary

- Creating 7 lots from 2 lots
- R6 Multi-Family -Traditional Neighborhood
- Revised plan so the lot 3, which has existing house has sufficient private yard area
- All lots will be under the lot minimum area of 4,500 sq ft.
- 6 of the 7 lots do not meet the minimum width of 35 ft.



# Zoning/Form Districts





#### **Aerial Photo**





### Neighborhood Pattern





# Site Photos-Subject Property





# Site Photos-Subject Property





# Site Photos-Subject Property





# Site Photos-Surrounding Areas





# Site Photos-Surrounding Areas









| 00, PAGE 640 €