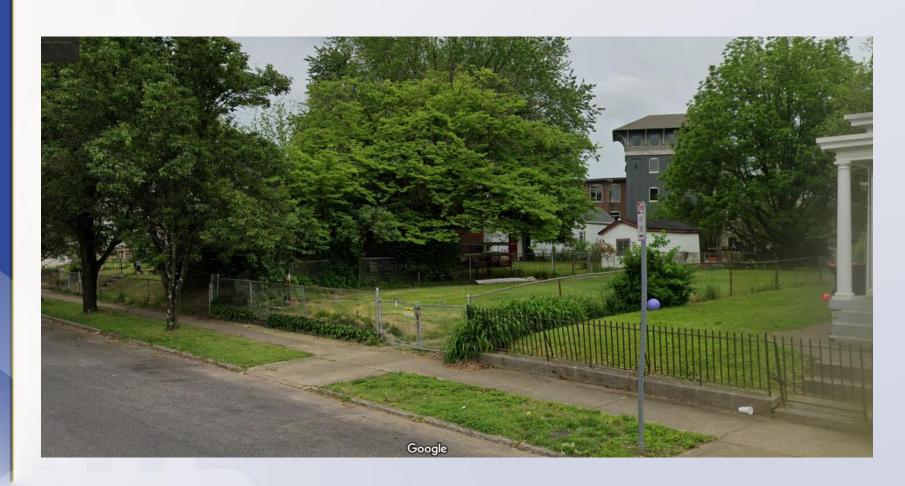

through section 7.8.12.G of the Land Development Code.

| Lot #       | 1    | 2    | 3    | 4    | 5    | 6    | 7    |
|-------------|------|------|------|------|------|------|------|
| Width (ft.) | 29   | 29   | 42   | 29.9 | 29.9 | 29.9 | 29.9 |
| Area (SF)   | 3658 | 3111 | 4111 | 3425 | 3425 | 3330 | 2941 |



#### Site Context





#### Case Summary

- Creating 7 lots from 2 lots
- R6 Multi-Family -Traditional Neighborhood
- Revised plan so the lot 3, which has existing house has sufficient private yard area
- All lots will be under the lot minimum area of 4,500 sq ft.
- 6 of the 7 lots do not meet the minimum width of 35 ft.



# Zoning/Form Districts





#### **Aerial Photo**





### Neighborhood Pattern





# Site Photos-Subject Property





# Site Photos-Subject Property





# Site Photos-Subject Property





# Site Photos-Surrounding Areas





# Site Photos-Surrounding Areas









| 00, PAGE 640 €