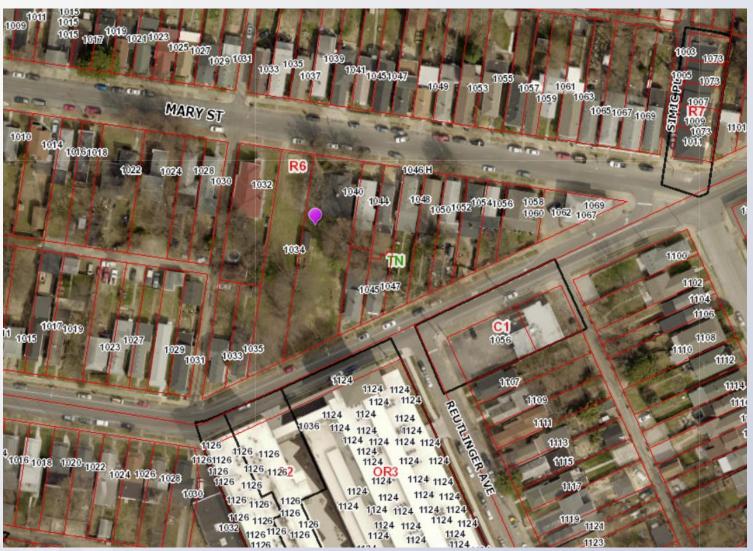

vision plat to create 7 substandard lots from 2 lots within the Traditional Neighborhood Form District through section 7.8.12.G of the Land Development Code.

| Lot #       | 1    | 2    | 3    | 4    | 5    | 6    | 7    |
|-------------|------|------|------|------|------|------|------|
| Width (ft.) | 29   | 29   | 42   | 29.9 | 29.9 | 29.9 | 29.9 |
| Area (SF)   | 3658 | 3111 | 4111 | 3425 | 3425 | 3330 | 2941 |



#### Site Context





#### Case Summary

- Creating 7 lots from 2 lots
- R6 Multi-Family -Traditional Neighborhood
- Revised plan so the lot 3, which has existing house has sufficient private yard area
- All lots will be under the lot minimum area of 4,500 sq ft.
- 6 of the 7 lots do not meet the minimum width of 35 ft.



# Zoning/Form Districts





#### **Aerial Photo**





### Neighborhood Pattern





# Site Photos-Subject Property





# Site Photos-Subject Property





# Site Photos-Subject Property





# Site Photos-Surrounding Areas





# Site Photos-Surrounding Areas









| 00, PAGE 640 €