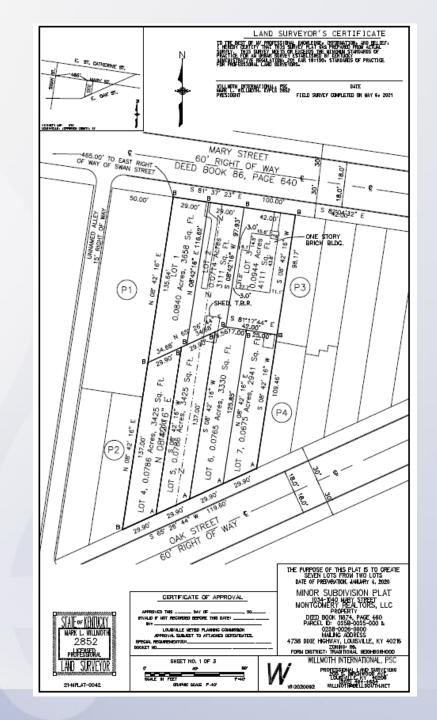

#### Request(s)

• A minor subdivision plat to create 7 substandard lots from 2 lots within the Traditional Neighborhood Form District through section 7.8.12.G of the Land Development Code.

| Lot #       | 1    | 2    | 3    | 4    | 5    | 6    | 7    |
|-------------|------|------|------|------|------|------|------|
| Width (ft.) | 29   | 29   | 42   | 29.9 | 29.9 | 29.9 | 29.9 |
| Area (SF)   | 3658 | 3111 | 4111 | 3425 | 3425 | 3330 | 2941 |

#### Case Summary

- Creating 7 lots from 2 lots
- R6 Multi-Family -Traditional Neighborhood
- Revised plan so the lot 3, which has existing house has sufficient private yard area
- All lots will be under the lot minimum area of 4,500 sq ft.
- 6 of the 7 lots do not meet the minimum width of 35 ft.

# Site Photos-Surrounding Areas

| 00, PAGE 640 €                                                                                                                                                                                                                                                                                                                                                                                                                                                                                                                                                                                                                                                                                                                                                                                                                                                                                                                                                                                                                                                                                                                                                                                                                                                                                                                                                                                                                                                                                                                                                                                                                                                                                                                                                                                                                                                                                                                                                                                                                                                                                                                 |
|--------------------------------------------------------------------------------------------------------------------------------------------------------------------------------------------------------------------------------------------------------------------------------------------------------------------------------------------------------------------------------------------------------------------------------------------------------------------------------------------------------------------------------------------------------------------------------------------------------------------------------------------------------------------------------------------------------------------------------------------------------------------------------------------------------------------------------------------------------------------------------------------------------------------------------------------------------------------------------------------------------------------------------------------------------------------------------------------------------------------------------------------------------------------------------------------------------------------------------------------------------------------------------------------------------------------------------------------------------------------------------------------------------------------------------------------------------------------------------------------------------------------------------------------------------------------------------------------------------------------------------------------------------------------------------------------------------------------------------------------------------------------------------------------------------------------------------------------------------------------------------------------------------------------------------------------------------------------------------------------------------------------------------------------------------------------------------------------------------------------------------|
| S 81° 37′ 23″ E 100.00′<br>29.00′ 29.00′ 42.00′ B  S 81° 37′ 23″ E 100.00′ B                                                                                                                                                                                                                                                                                                                                                                                                                                                                                                                                                                                                                                                                                                                                                                                                                                                                                                                                                                                                                                                                                                                                                                                                                                                                                                                                                                                                                                                                                                                                                                                                                                                                                                                                                                                                                                                                                                                                                                  |
| O8 42' 16" E 135.64'  Acres, 3658 Sq. Ft.  N 08:42'16" E 116.62'  N 08:42'16" E 116.62'  N 08:42'16" E 3111 Sq. Ft.  S 08:42'16" W 97.93'  O.0944 Acres 14.51'  O.0944 Acres 14.5 |
| 0.0840 ACres, 3658 Sq. Ft.  135.64'  10.0840 Acres, 3658 Sq. Ft.  10.0840 Acres, 3658 Sq. Ft.  10.0842'16" E 116.62'  10.0944 Acres 5'16" E  10.0944 Acres 5'16" W  10.0944 Acres 5'16" |
| 65 25 100 B 25 00 B                                                                                                                                                                                                                                                                                                                                                                                                                                                                                                                                                                                                                                                                                                                                                                                                                                                                                                                                                                                                                                                                                                                                                                                                                                                                                                                                                                                                                                                                                                                                                                                                                                                                                                                                                                                                                                                                                                                                                                                                                                                                                                            |
| 73. 1. 1 00 1 1.                                                                                                                                                                                                                                                                                                                                                                                                                                                                                                                                                                                                                                                                                                                                                                                                                                                                                                                                                                                                                                                                                                                                                                                                                                                                                                                                                                                                                                                                                                                                                                                                                                                                                                                                                                                                                                                                                                                                                                                                                                                                                                               |
| LOT 4, 0.0786 Acres, 3425 Sq. Ft. 137.00'  LOT 5, 0.0786 Acres, 3425 Sq. Ft. 137.00'  LOT 5, 0.0786 Acres, 3425 Sq. Ft. 137.00'  LOT 6, 0.0765 Acres, 3330 Sq. 125.85'  LOT 7, 0.0675 Acres, 2941  Solve 42' 16" W  Solve 42' 16" W |
| N 08' 42' 16" E 137.00' N 08' 42' 16" E N 08' 42' 16" S, 0.0786 Acres, 3425 N 08' 42' 16" Z                                                                                                                                                                                                                                                                                                                                                                                                                                                                                                                                                                                                                                                                                                                                                                                                                                                                                                                                                                                                                                                                                                                                                                                                                                                                                                                                                                                                                                                                                                                                                                                                                                                                                                                                                                                                                                                                                                                                                                                                                                    |
| 7 A 29.90' 23.                                                                                                                                                                                                                                                                                                                                                                                                                                                                                                                                                                                                                                                                                                                                                                                                                                                                                                                                                                                                                                                                                                                                                                                                                                                                                                                                                                                                                                                                                                                                                                                                                                                                                                                                                                                                                                                                                                                                                                                                                                                                                                                 |
| B 29.90' 26 4A" WAY OF WAY OF WAY                                                                                                                                                                                                                                                                                                                                                                                                                                                                                                                                                                                                                                                                                                                                                                                                                                                                                                                                                                                                                                                                                                                                                                                                                                                                                                                                                                                                                                                                                                                                                                                                                                                                                                                                                                                                                                                                                                                                                                                                                                                                                              |