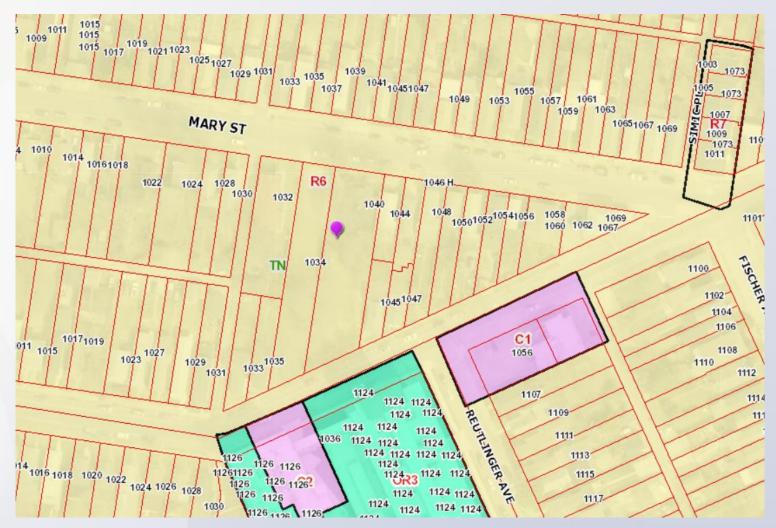

Request(s)

• A minor subdivision plat to create 7 substandard lots from 2 lots within the Traditional Neighborhood Form District through section 7.8.12.G of the Land Development Code.

| Lot #       | 1    | 2    | 3    | 4    | 5    | 6    | 7    |
|-------------|------|------|------|------|------|------|------|
| Width (ft.) | 29   | 29   | 42   | 29.9 | 29.9 | 29.9 | 29.9 |
| Area (SF)   | 3658 | 3111 | 4111 | 3425 | 3425 | 3330 | 2941 |



#### Site Context





#### Case Summary

- Creating 7 lots from 2 lots
- R6 Multi-Family -Traditional Neighborhood
- Revised plan so the lot 3, which has existing house has sufficient private yard area
- All lots will be under the lot minimum area of 4,500 sq ft.
- 6 of the 7 lots do not meet the minimum width of 35 ft.



# Zoning/Form Districts





#### **Aerial Photo**





### Neighborhood Pattern





# Site Photos-Subject Property





# Site Photos-Subject Property





# Site Photos-Subject Property





# Site Photos-Surrounding Areas





# Site Photos-Surrounding Areas









| 00, PAGE 640 €