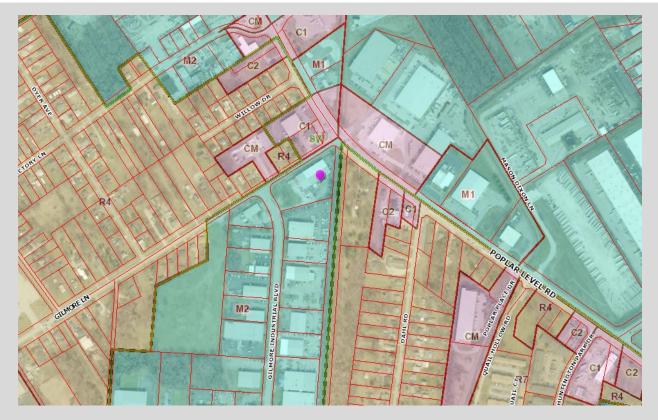

## SITE INFORMATION

- M-2, Suburban Workplace Form District Site
- Rezoned under Docket #9-116-86
- Expansion to existing Ready Electric building