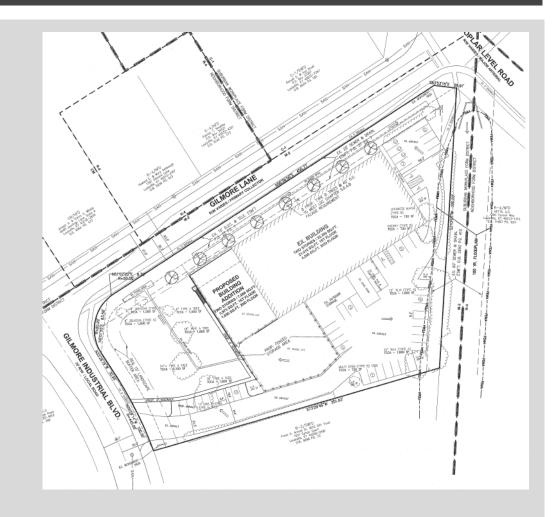

## **FULL DEVELOPMENT PLAN**

## **DEVELOPMENT PLAN SPECIFICS**

- 7,009 SF addition
- 10 additional parking spaces
- Pedestrian connection provided to Gilmore Industrial
- Tree plantings along building frontage
- Fully LDC compliant