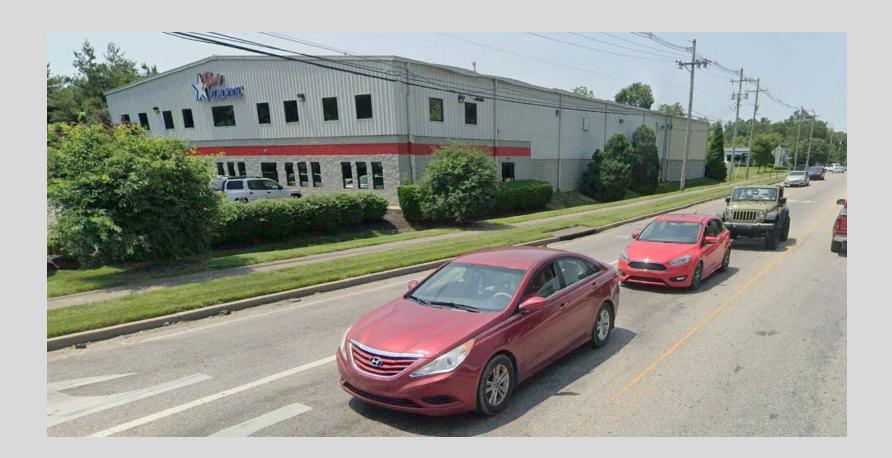

# **READY ELECTRIC**

Owner: Applicant: Location: RE Holdings LLC RE Holdings LLC 3300 Gilmore Industrial Blvd.

#### Revised Detailed District Development Plan: • 21-DDP-0018

Development Review Committee May 19<sup>th</sup> 2021



#### **EXISTING SITE AERIAL**



## SITE INFORMATION



- M-2, Suburban Workplace Form District Site
- Rezoned under Docket #9-116-86
- Expansion to existing Ready Electric building

## **VIEW FROM GILMORE LANE**



#### VIEW OF FROM GILMORE LANE & GILMORE INDUSTRIAL BLVD



#### EXISTING DRIVE FROM GILMORE INDUSTRIAL



## **FULL DEVELOPMENT PLAN**



## **DEVELOPMENT PLAN SPECIFICS**

- 7,009 SF addition
- 10 additional parking spaces
- Pedestrian connection provided to Gilmore Industrial
- Tree plantings along building frontage
- Fully LDC compliant



## **BUILDING ELEVATION**



| 01   | REAR ELEVATION    |
|------|-------------------|
| A4.I | vale 3/16" = 1-0" |

O2 FRONT ELEVATION

OVERHEAD DOOR

## REQUESTS

- Revised Detailed District Development Plan
  - Land Development Code compliant building addition

# **QUESTIONS?**