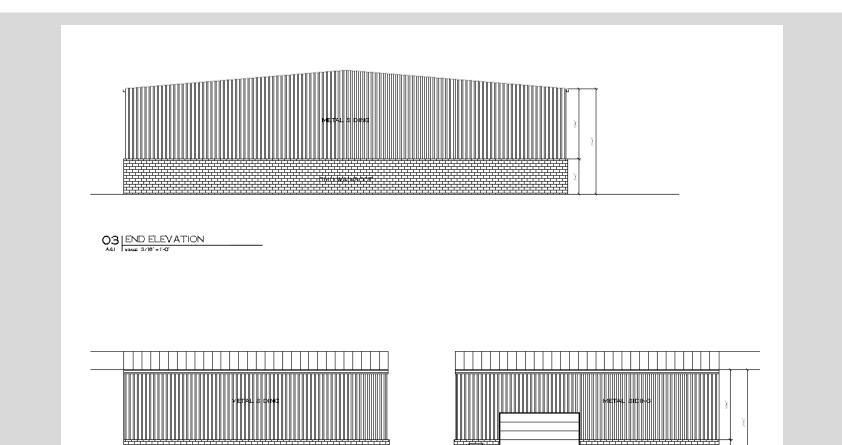

## **BUILDING ELEVATION**

| 01   | REAR ELEVATION    |
|------|-------------------|
| A4.I | vale 3/16" = 1-0" |

O2 FRONT ELEVATION

OVERHEAD DOOR