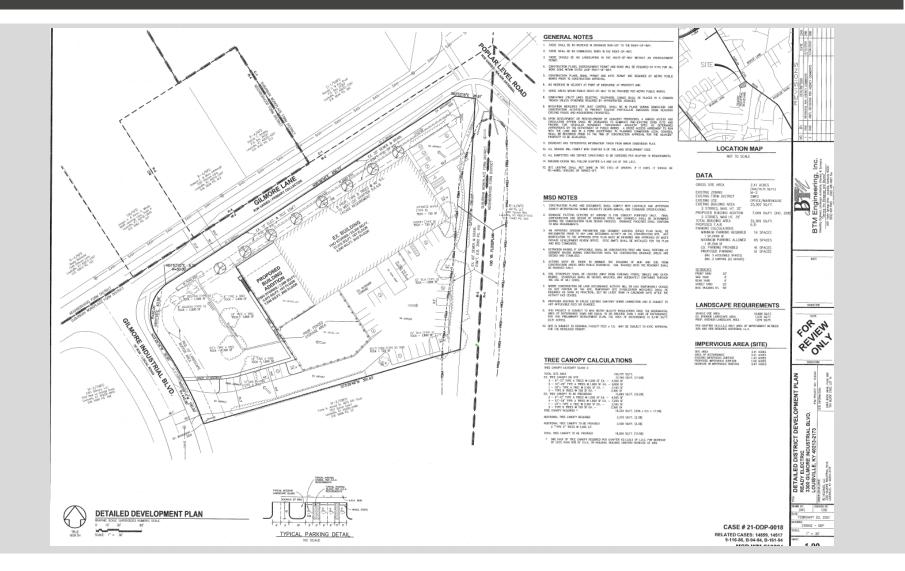

## **FULL DEVELOPMENT PLAN**

## **DEVELOPMENT PLAN SPECIFICS**

- 7,009 SF addition
- 10 additional parking spaces
- Pedestrian connection provided to Gilmore Industrial
- Tree plantings along building frontage
- Fully LDC compliant