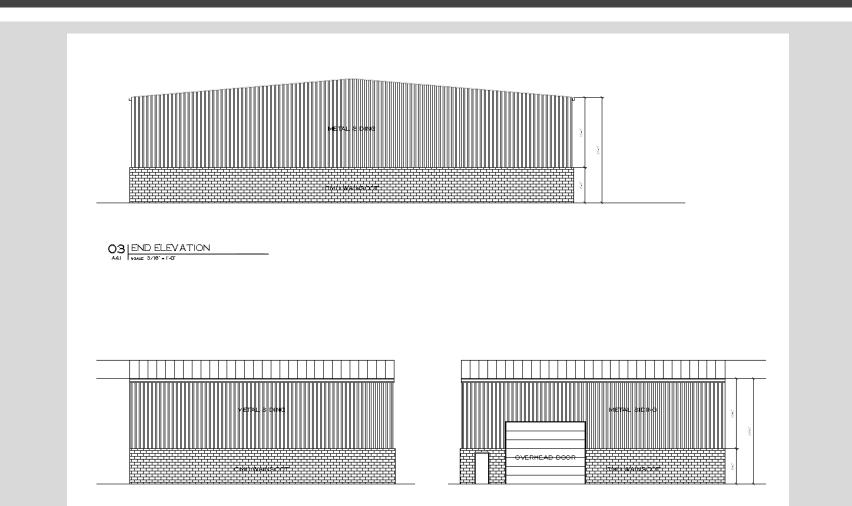

*

Owner: Applicant: Location: RE Holdings LLC RE Holdings LLC 3300 Gilmore Industrial Blvd.

#### Revised Detailed District Development Plan: • 21-DDP-0018

Development Review Committee May 19<sup>th</sup> 2021



### **EXISTING SITE AERIAL**



## SITE INFORMATION



- M-2, Suburban Workplace Form District Site
- Rezoned under Docket #9-116-86
- Expansion to existing Ready Electric building

## **VIEW FROM GILMORE LANE**



### VIEW OF FROM GILMORE LANE & GILMORE INDUSTRIAL BLVD



#### EXISTING DRIVE FROM GILMORE INDUSTRIAL



## **FULL DEVELOPMENT PLAN**



# **DEVELOPMENT PLAN SPECIFICS**

- 7,009 SF addition
- 10 additional parking spaces
- Pedestrian connection provided to Gilmore Industrial
- Tree plantings along building frontage
- Fully LDC compliant



# **BUILDING ELEVATION**







# REQUESTS

- Revised Detailed District Development Plan
  - Land Development Code compliant building addition

# **QUESTIONS?**