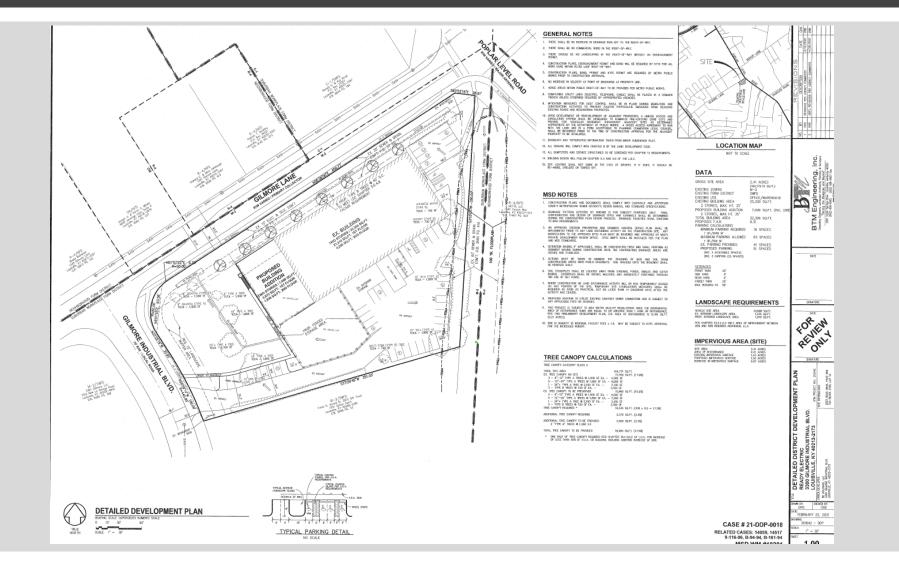

## **FULL DEVELOPMENT PLAN**

# **DEVELOPMENT PLAN SPECIFICS**

- 7,009 SF addition
- 10 additional parking spaces
- Pedestrian connection provided to Gilmore Industrial
- Tree plantings along building frontage
- Fully LDC compliant