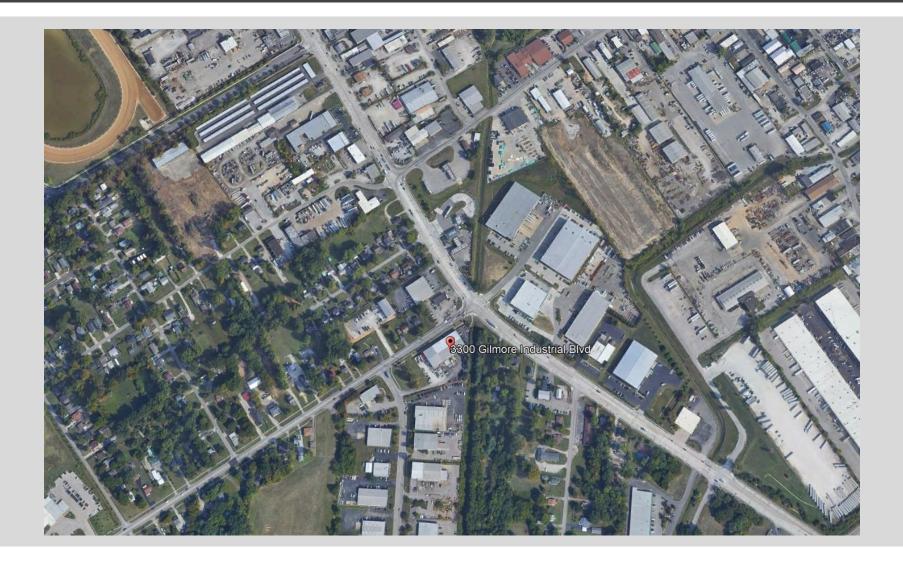

### **EXISTING SITE AERIAL**

## SITE INFORMATION

- M-2, Suburban Workplace Form District Site
- Rezoned under Docket #9-116-86
- Expansion to existing Ready Electric building