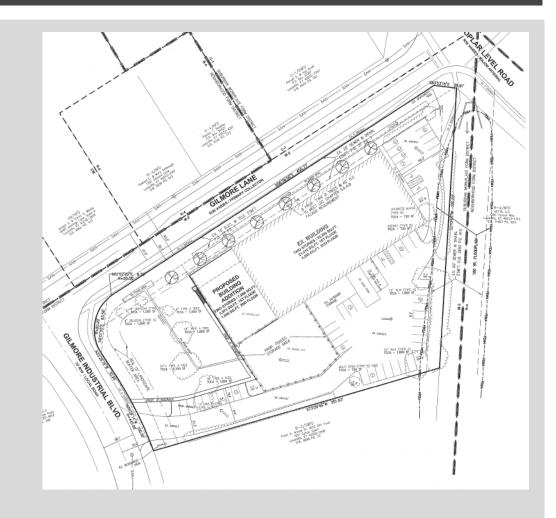

## **FULL DEVELOPMENT PLAN**

# **DEVELOPMENT PLAN SPECIFICS**

- 7,009 SF addition
- 10 additional parking spaces
- Pedestrian connection provided to Gilmore Industrial
- Tree plantings along building frontage
- Fully LDC compliant