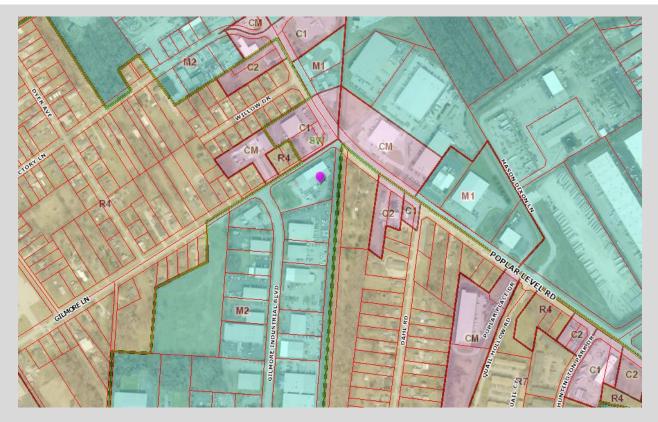

## SITE INFORMATION

- M-2, Suburban Workplace Form District Site
- Rezoned under Docket #9-116-86
- Expansion to existing Ready Electric building