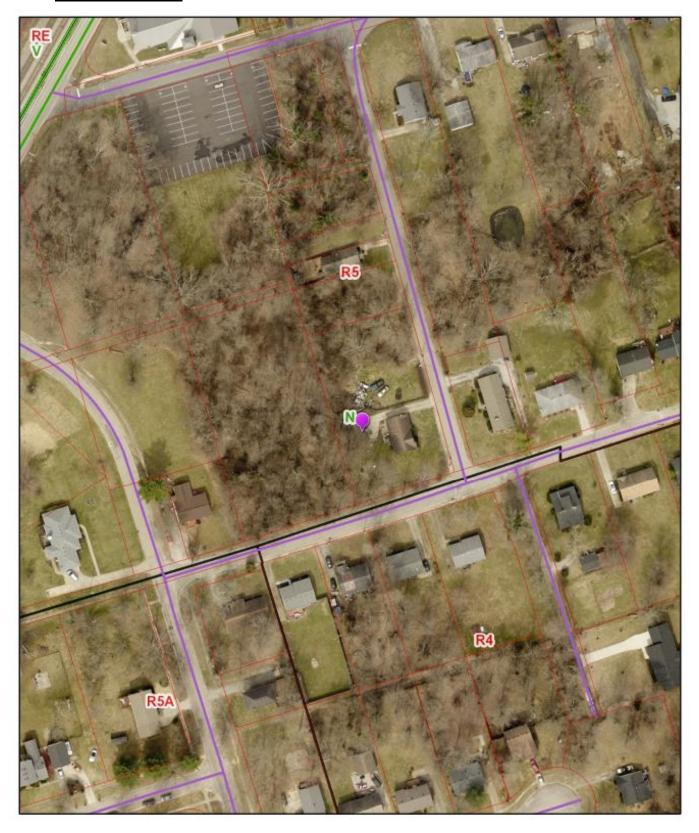

n plat has received preliminary approvals from MSD, Transportation Planning and from the Anchorage/Middletown Fire Department.

#### INTERESTED PARTY COMMENTS

Staff has not received any comments from interested parties concerning this request.

## **REQUIRED ACTIONS:**

• APPROVE or DENY the Record Plat Amendment

# **NOTIFICATION**

| Date   | Purpose of Notice  | Recipients                                            |
|--------|--------------------|-------------------------------------------------------|
| 5/5/21 | Hearing before DRC | 1 <sup>st</sup> tier adjoining property owners        |
|        |                    | Registered Neighborhood Groups in Council District 19 |

## **ATTACHMENTS**

- 1. Zoning Map
- 2. Aerial Photograph

# 1. Zoning Map



# 2. <u>Aerial Photograph</u>