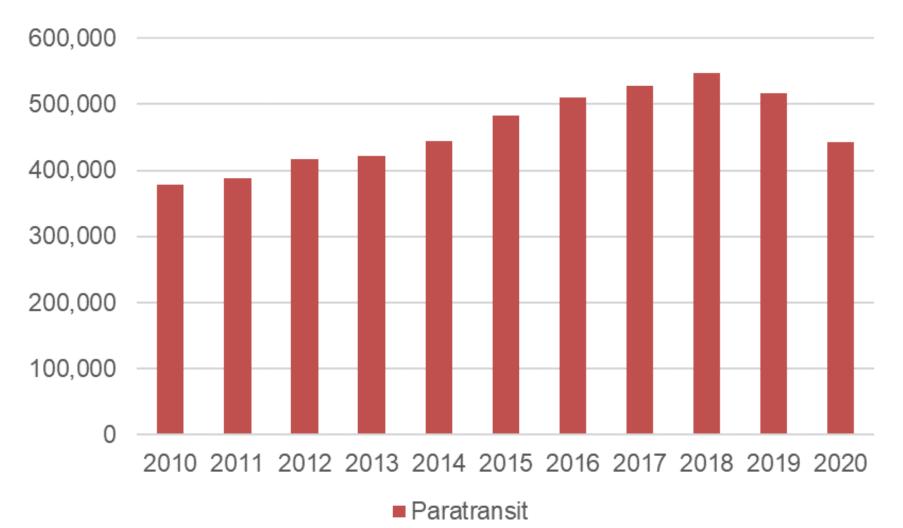

### **PARATRANSIT RIDERSHIP**

### HAS GROWTH FLATTENED? WILL COSTS STABILIZE?

### HEALTHCARE, PENSIONS AND PARATRANSIT

Growth in paratransit ridership, cost per trip and impacts to overall TARC budget

18%

Cost of health care coverage, relation to negotiated benefits package and employee attraction and retention