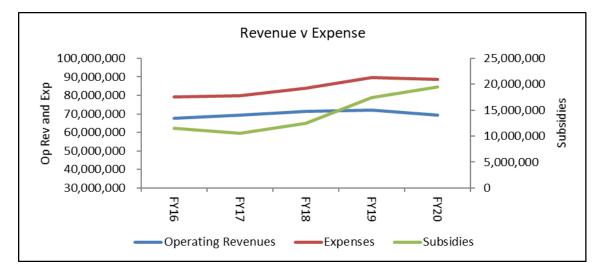

# **OPERATING COST VS REVENUE OVER THE PAST TEN YEARS**

#### MUST FIND LONG-TERM SUSTAINABILITY

- Operating expenses growing at a higher rate than revenue
- Gap continues to widen
- Muddling through with critical, vital federal grants and subsidies
- Three main cost drivers...