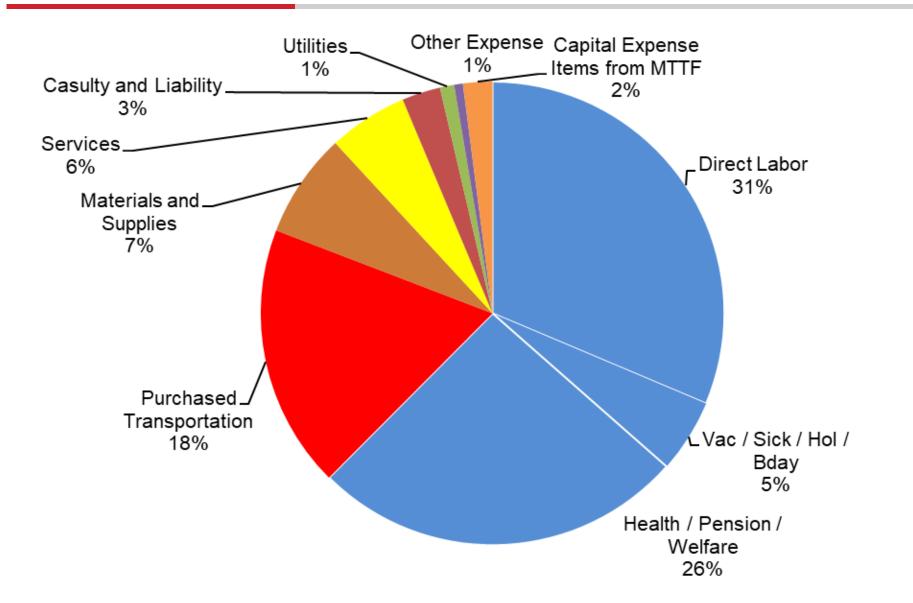

## **FY 2022 EXPENSES - OPERATING BUDGET**

#### **OPERATING EXPENSES**

| Direct Labor                                    | \$32,000,848 | 32.0% |
|-------------------------------------------------|--------------|-------|
| Fringe Benfits:                                 |              | 0.0%  |
| Vac / Sick / Hol/ Bday                          | \$5,232,062  | 5.2%  |
| Health / Pension / Welfare                      | \$26,501,995 | 26.5% |
| Purcahsed Transportation                        | \$18,740,930 | 18.7% |
| Materials and Supplies                          | \$7,458,185  | 7.5%  |
| Services                                        | \$5,639,222  | 5.6%  |
| Casualty and Liability                          | \$2,736,426  | 2.7%  |
| Utilities                                       | \$1,016,795  | 1.0%  |
| Other Expenses                                  | \$621,820    | 0.6%  |
| Interest Expense                                | \$7,860      | 0.0%  |
| Total Operating Expenses                        | \$99,956,144 |       |
| Captial Expense Items from MTTF for local match | \$2,082,090  |       |
|                                                 |              |       |