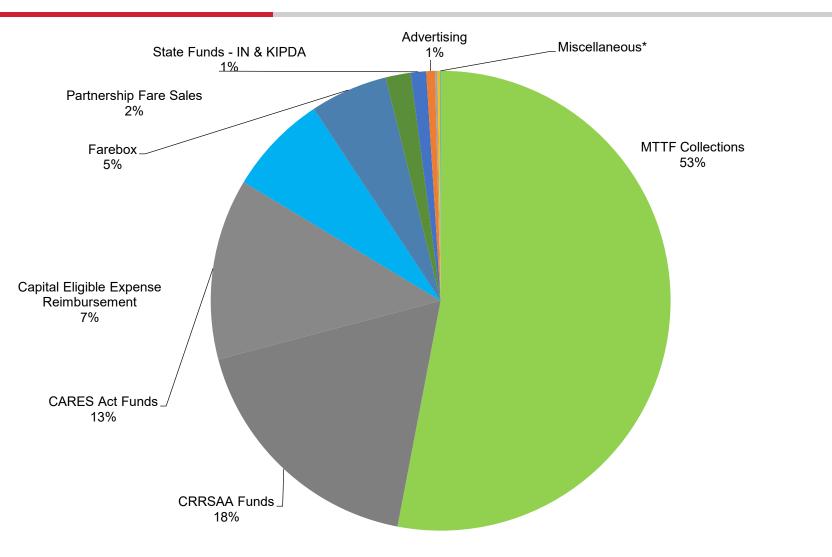

## **FY 2022 REVENUE - OPERATING BUDGET**

# **FY 2022 REVENUE - OPERATING BUDGET**

| BEGINNING MTTF BALANCE                             | \$14,038,469  |       |  |
|----------------------------------------------------|---------------|-------|--|
| OPERATING REVENUES                                 |               |       |  |
| MTTF Collections & Interest                        | \$54,094,106  | 53.0% |  |
| Farebox                                            | \$5,562,597   | 5.5%  |  |
| Partnership Fare Sales                             | \$1,796,605   | 1.8%  |  |
| State Funds - IN & KIPDA                           | \$1,103,856   | 1.1%  |  |
| Advertising                                        | \$624,000     | 0.6%  |  |
| Other Agency Revenues                              | \$183,300     | 0.2%  |  |
| Charter                                            | \$150,000     | 0.1%  |  |
| Total Recoveries - Insurance                       | \$65,000      | 0.1%  |  |
| Total Operating Revenues                           | \$63,579,464  | 62.4% |  |
| SUBSIDIES                                          |               |       |  |
| CRRSAA Funds                                       | \$18,237,895  | 17.9% |  |
| CARES Act Funds                                    | \$13,000,563  | 12.7% |  |
| Capital Eligible Reimbursement - FTA Formula Funds | \$7,220,312   | 7.1%  |  |
| Total Subsidies                                    | \$38,458,770  | 37.7% |  |
| TOTAL REVENUES                                     | \$102,038,234 | 100%  |  |