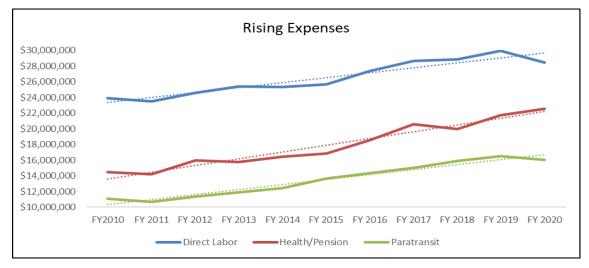

### **MAIN COST DRIVERS**

### HEALTHCARE, PENSIONS AND PARATRANSIT

Growth in paratransit ridership, cost per trip and impacts to overall TARC budget

18%

Cost of health care coverage, relation to negotiated benefits package and employee attraction and retention

16%

Pension contributions required as part of County Employee Retirement System (CERS)

10%