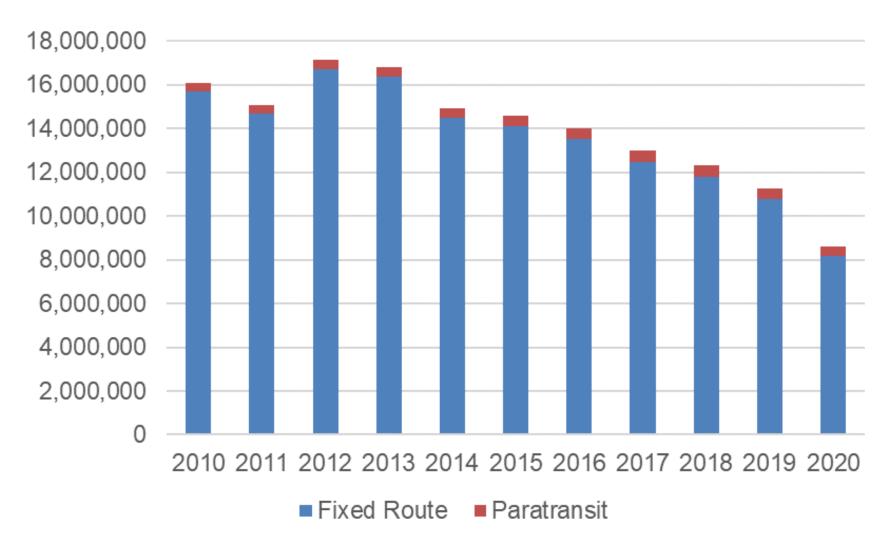

### THREE YEAR LOOK

# **RIDERSHIP, FAREBOX REVENUE LOSS + COVID**

### ACCELERATE THE NEED FOR CHANGES