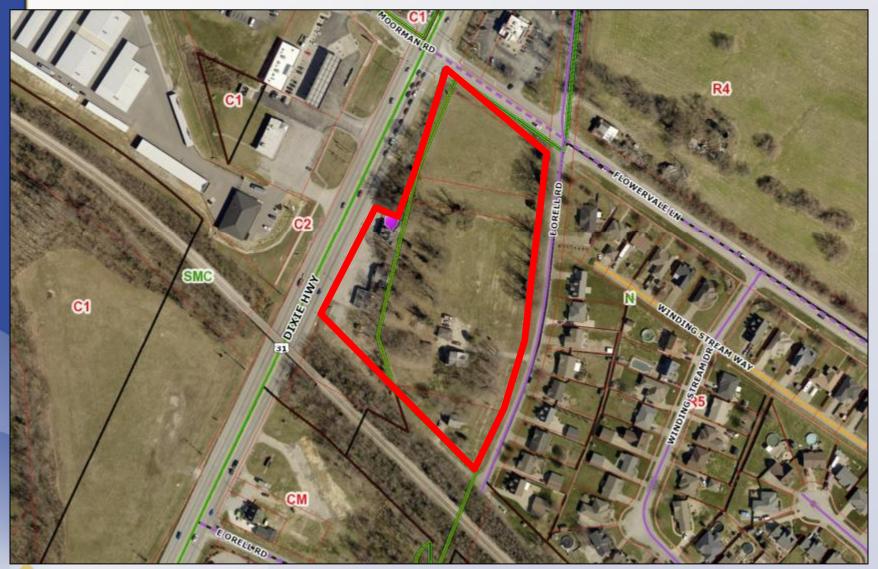

### Summary

- C-2 portion to remain, change a portion of R-4 zoned parcels to C-1 (see proposed plan)
- Suburban Marketplace Corridor (SMC) portion to remain, change a portion of the Neighborhood Form District to SMC along proposed rezoning line (see proposed plan)
- Access single access point on Dixie Highway and one single access point on Flowervale Road

### Summary

- Proposed 5,411 square foot RaceTrac market
- Fueling area for regular vehicles as well as diesel fueling area
- Proposed 8-foot solid wall between proposed development and E Orell Road

#### Site Plan