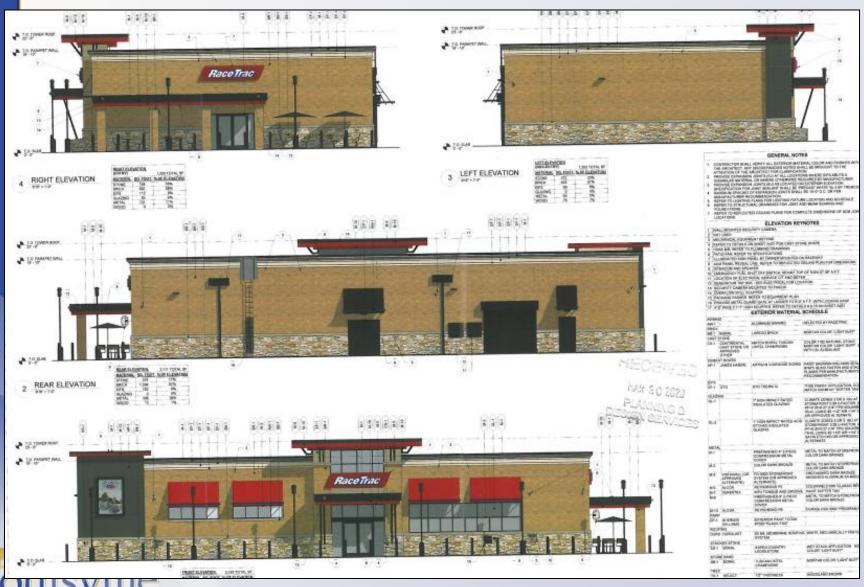

C-1
- Variance from Table 5.3.2 to permit a structure to exceed the maximum allowed setback in the Neighborhood Form District
- Detailed District Development Plan with Binding Elements



### Summary

- C-2 portion to remain, change a portion of R-4 zoned parcels to C-1 (see proposed plan)
- Suburban Marketplace Corridor (SMC) portion to remain, change a portion of the Neighborhood Form District to SMC along proposed rezoning line (see proposed plan)
- Access single access point on Dixie Highway and one single access point on Flowervale Road



### Summary

- Proposed 5,411 square foot RaceTrac market
- Fueling area for regular vehicles as well as diesel fueling area
- Proposed 8-foot solid wall between proposed development and E Orell Road



#### Site Plan



# **Building Elevations**



## Public Meetings

- Neighborhood Meeting held 3/4/2020
  - 104 people signed in at the meeting
- LD&T meetings on 7/9/2020 and 4/22/2021
- Planning Commission public hearings on 3/1/2021, 3/18/2021 and 5/17/2021
  - Ten people spoke in opposition at the 3/1 meeting; Two additional speakers added opposition testimony at the 5/17 meeting
  - Motion to recommend denial of the change in form district from Neighborhood to Suburban Marketplace Corridor passed by a vote of 5-2 (three members were not present).
  - Motion to recommend denial of the change in zoning from R-4 to C-1 passed by a vote of 5-2 (three members were not present).