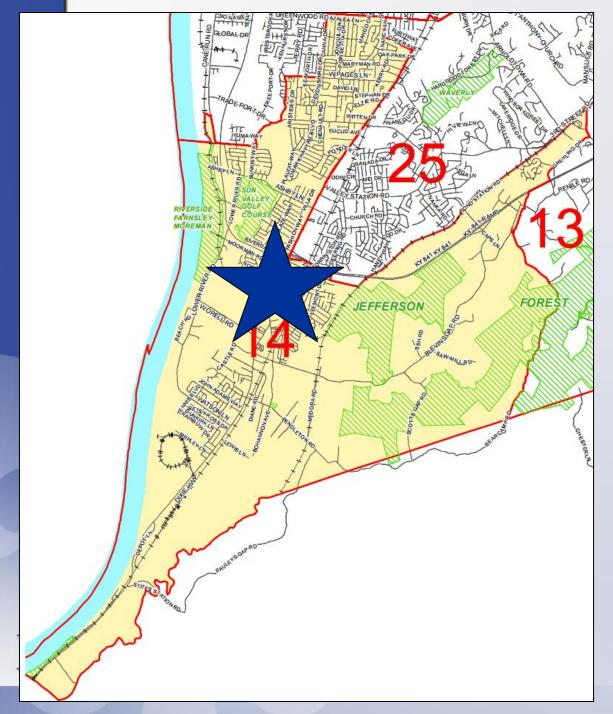

# 20-ZONE-0034 RACETRAC

Planning & Zoning Committee
June 15, 2021

11800-11908 E Orell Road, 11705 Dixie Highway District 14 - Cindi Fowler

Existing: Vacant
Proposed: Fuel Center/Convenience Store

Existing: R-4 & C-2/N & SMC Proposed: C-1 & C-2/N & SMC