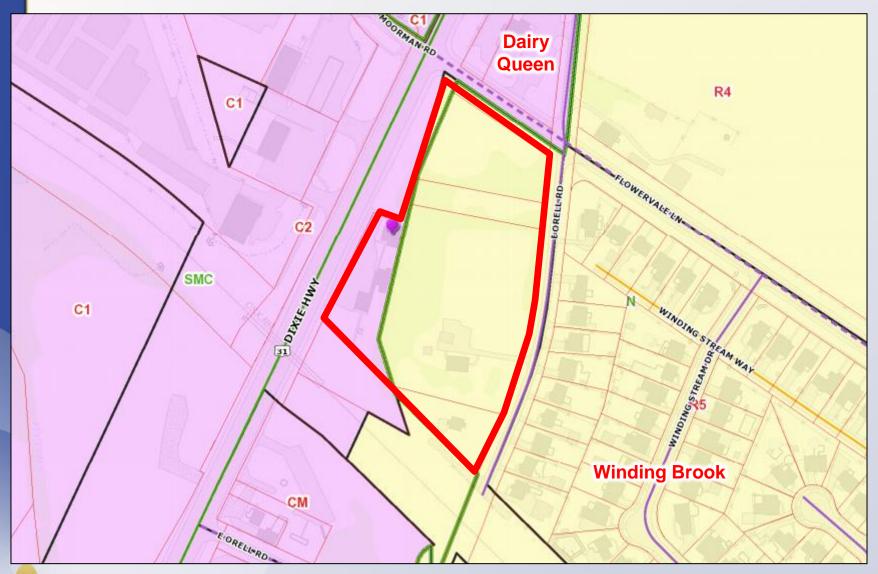

### Summary

- C-2 portion to remain, change a portion of R-4 zoned parcels to C-1 (see proposed plan)
- Suburban Marketplace Corridor (SMC) portion to remain, change a portion of the Neighborhood Form District to SMC along proposed rezoning line (see proposed plan)
- Access single access point on Dixie Highway and one single access point on Flowervale Road

### Summary

- Proposed 5,411 square foot RaceTrac market
- Fueling area for regular vehicles as well as diesel fueling area
- Proposed 8-foot solid wall between proposed development and E Orell Road

#### Site Plan