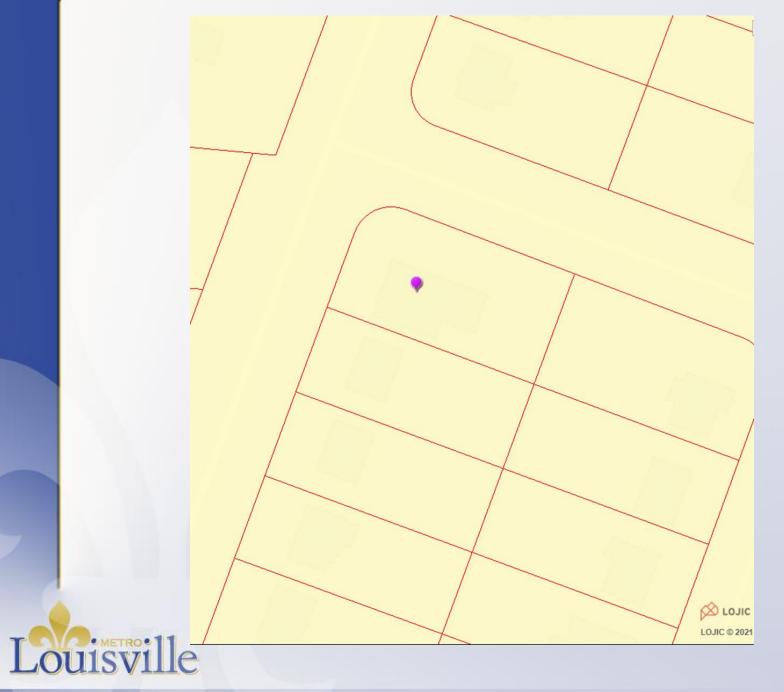

# Case Summary / Background

The subject property is in the Maple Grove subdivision at the intersection of Cooper Chapel Road and Yellow Pine Drive.

 The applicant has constructed a six-foot privacy fence in the street side yard setback along a portion of Yellow Pine Drive.