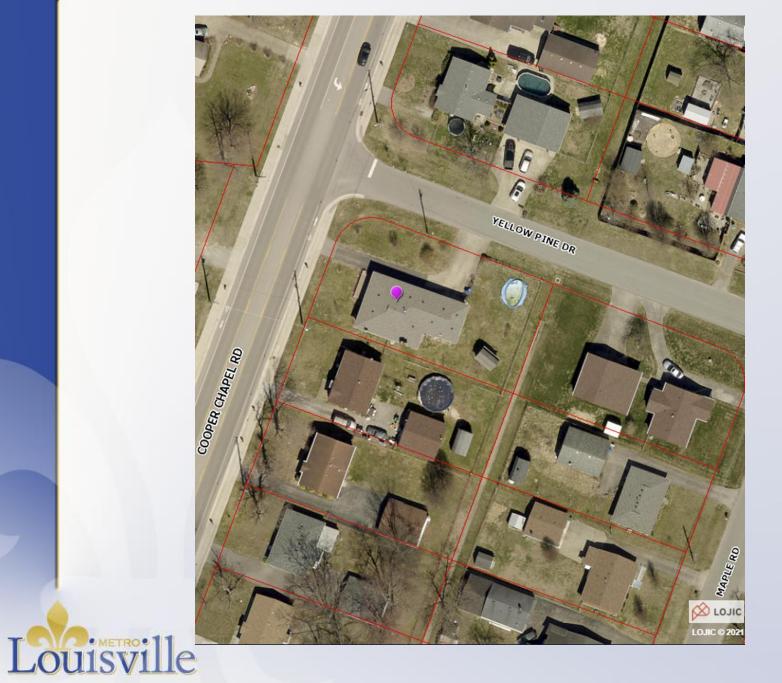

# Case Summary / Background

The subject property is in the Maple Grove subdivision at the intersection of Cooper Chapel Road and Yellow Pine Drive.

 The applicant has constructed a six-foot privacy fence in the street side yard setback along a portion of Yellow Pine Drive.

#### Site Plan

Front of subject property.

Property across Yellow Pine Drive.

Property to the right.

Property across Cooper Chapel Road.

Fence looking toward Cooper Chapel Road.

Fence across Yellow Pine Drive.