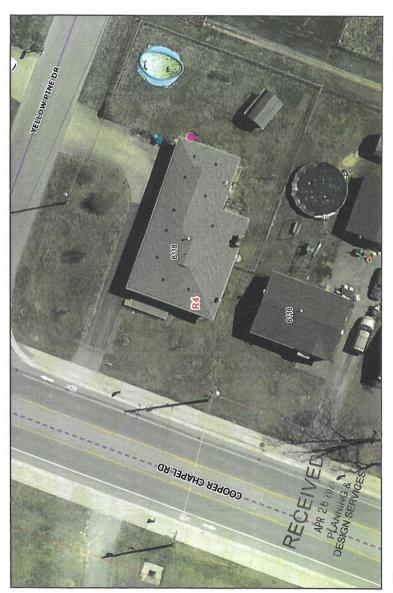

# Case Summary / Background

The subject property is in the Maple Grove subdivision at the intersection of Cooper Chapel Road and Yellow Pine Drive.

 The applicant has constructed a six-foot privacy fence in the street side yard setback along a portion of Yellow Pine Drive.

#### Site Plan

Front of subject property.

Property across Yellow Pine Drive.

Property to the right.

Property across Cooper Chapel Road.

Fence looking toward Cooper Chapel Road.

Fence across Yellow Pine Drive.