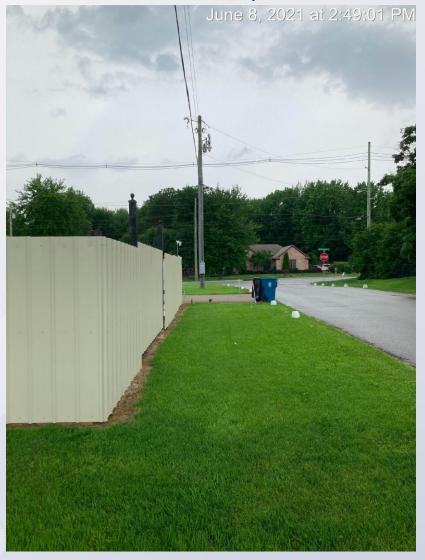

# Case Summary / Background

The subject property is in the Maple Grove subdivision at the intersection of Cooper Chapel Road and Yellow Pine Drive.

 The applicant has constructed a six-foot privacy fence in the street side yard setback along a portion of Yellow Pine Drive.

#### Site Plan

Front of subject property.

Property across Yellow Pine Drive.

Property to the right.

Property across Cooper Chapel Road.

Fence looking toward Cooper Chapel Road.

Fence across Yellow Pine Drive.

Fence around corner.