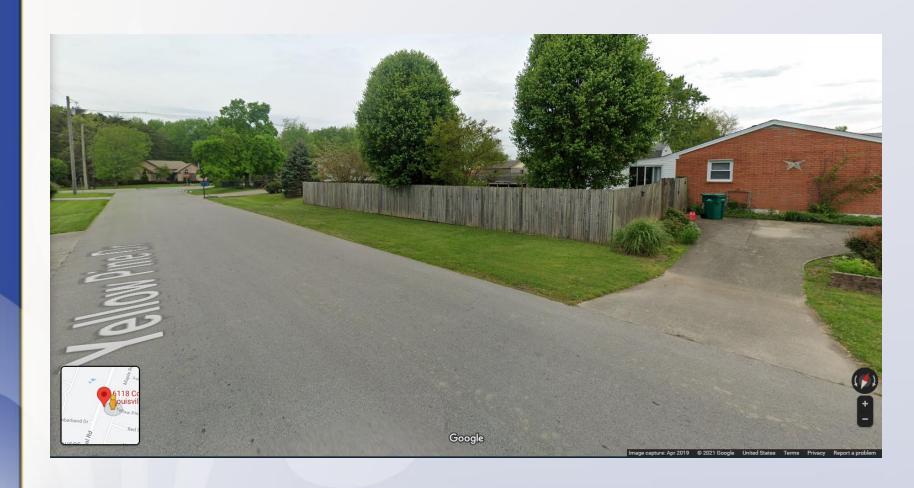

# Case Summary / Background

The subject property is in the Maple Grove subdivision at the intersection of Cooper Chapel Road and Yellow Pine Drive.

 The applicant has constructed a six-foot privacy fence in the street side yard setback along a portion of Yellow Pine Drive.

#### Site Plan

Front of subject property.

Property across Yellow Pine Drive.

Property to the right.

Property across Cooper Chapel Road.

Fence looking toward Cooper Chapel Road.

Fence across Yellow Pine Drive.