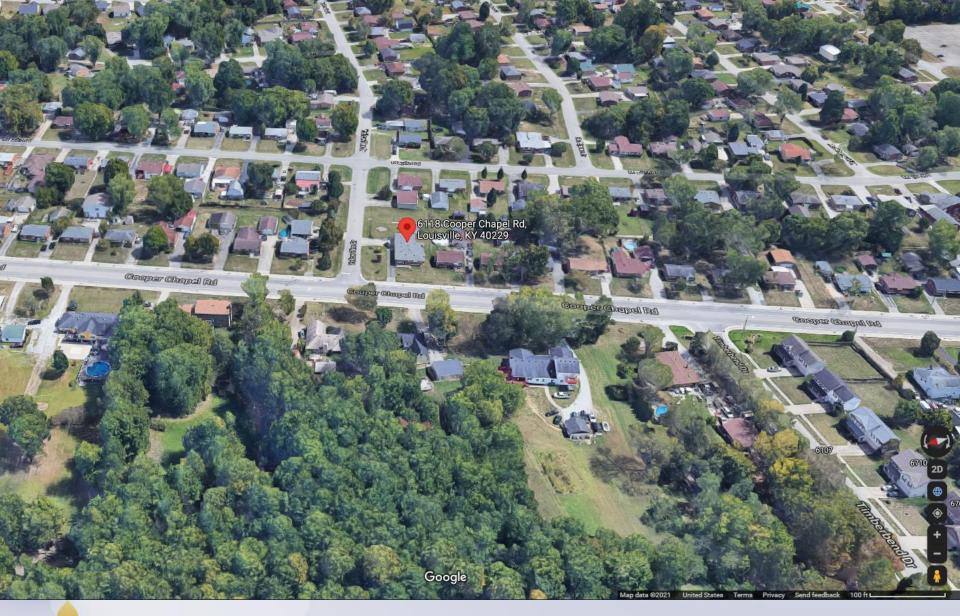

# Case Summary / Background

The subject property is in the Maple Grove subdivision at the intersection of Cooper Chapel Road and Yellow Pine Drive.

 The applicant has constructed a six-foot privacy fence in the street side yard setback along a portion of Yellow Pine Drive.

#### Site Plan

Front of subject property.

Property across Yellow Pine Drive.

Property to the right.

Property across Cooper Chapel Road.

Fence looking toward Cooper Chapel Road.

Fence across Yellow Pine Drive.