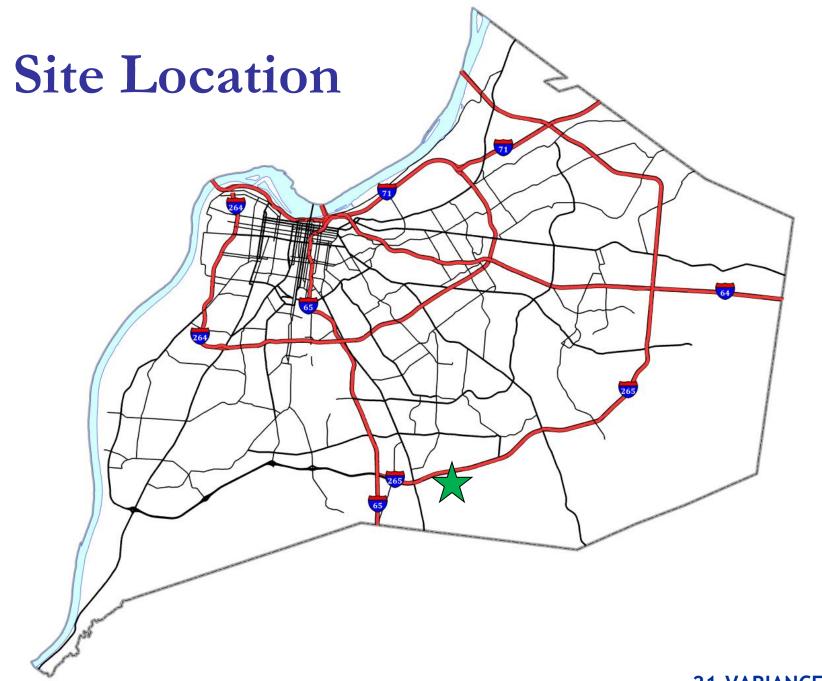

# Case Summary / Background

The subject property is in the Maple Grove subdivision at the intersection of Cooper Chapel Road and Yellow Pine Drive.

 The applicant has constructed a six-foot privacy fence in the street side yard setback along a portion of Yellow Pine Drive.