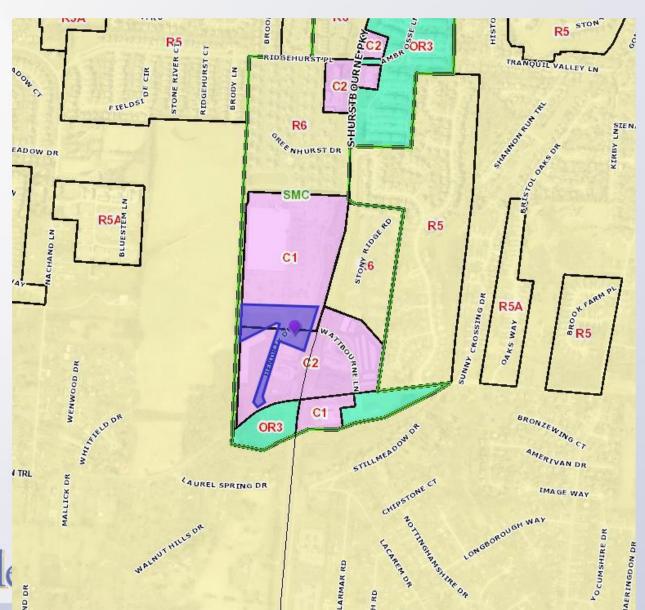

kway.
- Minor revisions will be made to parking areas to accommodate landscape buffers and interior landscape areas in the modified parking lot.
- A "J-turn" will be required in the Hurstbourne Parkway right-of-way as shown on the development plan.



### Case Summary

20-ZONE-0020 - Change in zoning from R-4 to R-5, R-6, and OR-1

- The proposed roadway connection is required to be constructed prior to the 241st dwelling on Tract 3 per binding element # 12
- No connection from the subject site through the parking lots of Meijer or public roadway is permitted to Hurstbourne Parkway until the "J-turn" improvements are constructed.
  - Binding element #15 has been included to accommodate the required improvements.



#### Case Summary

7900 57

PROP. BRODY IN 50' R/W





# Zoning and Form



#### Site Aerial





## Proposed Plan



## Staff Finding

 The district development plan and major preliminary subdivision plan have been adequately justified based on staff's analysis contained in the standard of review. It also meets or exceeds all zoning and subdivision regulations contained in the Land Development Code.



## Required Actions

APPROVE or DENY the Revised General/Detailed District
 Development and Major Preliminary Subdivision Plan