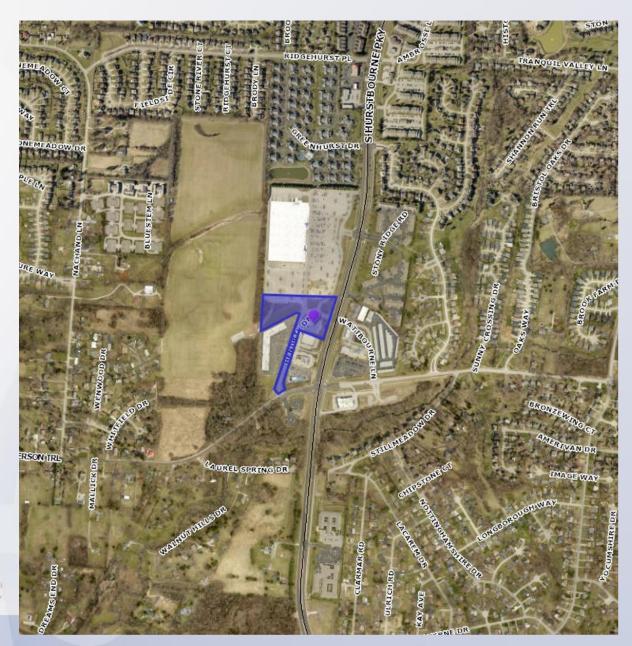

ons will be made to parking areas to accommodate landscape buffers and interior landscape areas in the modified parking lot.
- A "J-turn" will be required in the Hurstbourne Parkway right-of-way as shown on the development plan.



### Case Summary

20-ZONE-0020 - Change in zoning from R-4 to R-5, R-6, and OR-1

- The proposed roadway connection is required to be constructed prior to the 241st dwelling on Tract 3 per binding element # 12
- No connection from the subject site through the parking lots of Meijer or public roadway is permitted to Hurstbourne Parkway until the "J-turn" improvements are constructed.
  - Binding element #15 has been included to accommodate the required improvements.



#### Case Summary

7900 57

PROP. BRODY IN 50' R/W





# Zoning and Form



#### Site Aerial





## Proposed Plan



## Staff Finding

 The district development plan and major preliminary subdivision plan have been adequately justified based on staff's analysis contained in the standard of review. It also meets or exceeds all zoning and subdivision regulations contained in the Land Development Code.



## Required Actions

APPROVE or DENY the Revised General/Detailed District
 Development and Major Preliminary Subdivision Plan