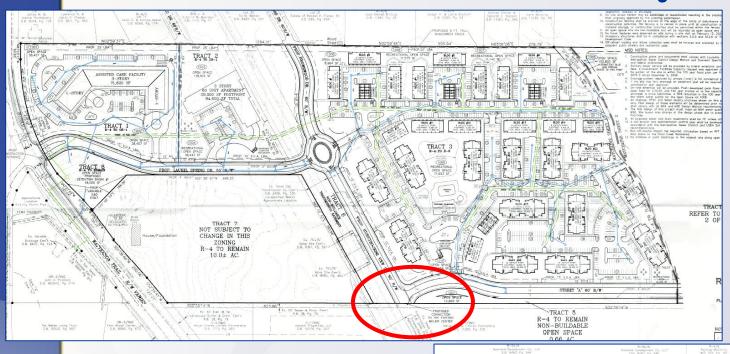

## Case Summary

- Extend and convert existing private roadways to public roadways to provide connectivity from a proposed mixed-residential development to the west, case 20-ZONE-0020, with Hurstbourne Parkway.
- Sidewalks will be provided on both sides of the proposed roadway from the adjacent proposed development to Hurstbourne Parkway.
- Minor revisions will be made to parking areas to accommodate landscape buffers and interior landscape areas in the modified parking lot.
- A "J-turn" will be required in the Hurstbourne Parkway right-of-way as shown on the development plan.

### Case Summary

20-ZONE-0020 - Change in zoning from R-4 to R-5, R-6, and OR-1

- The proposed roadway connection is required to be constructed prior to the 241st dwelling on Tract 3 per binding element # 12
- No connection from the subject site through the parking lots of Meijer or public roadway is permitted to Hurstbourne Parkway until the "J-turn" improvements are constructed.
  - Binding element #15 has been included to accommodate the required improvements.

## Proposed Plan