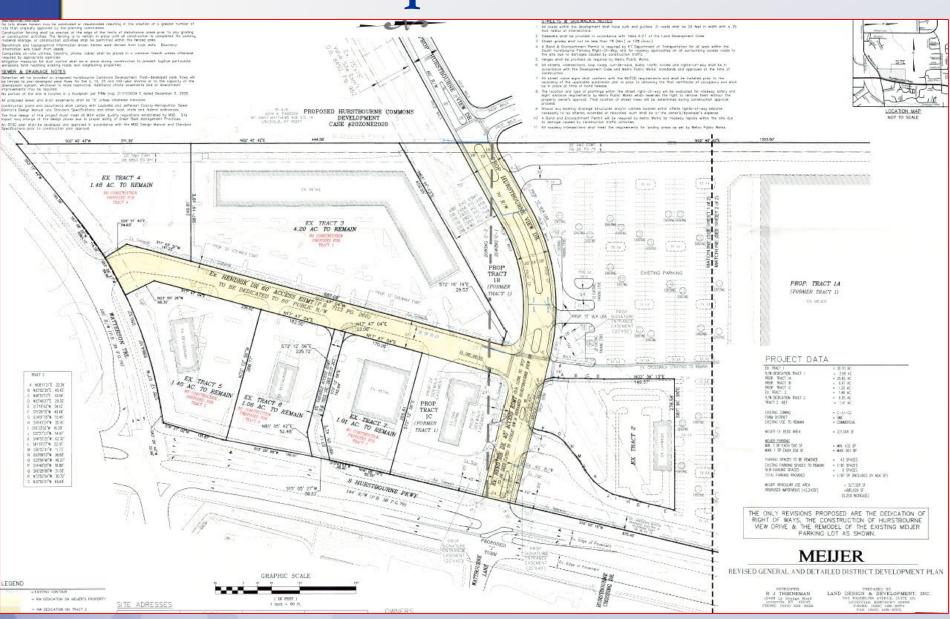

## Case Summary

- Extend and convert existing private roadways to public roadways to provide connectivity from a proposed mixed-residential development to the west, case 20-ZONE-0020, with Hurstbourne Parkway.
- Sidewalks will be provided on both sides of the proposed roadway from the adjacent proposed development to Hurstbourne Parkway.
- Minor revisions will be made to parking areas to accommodate landscape buffers and interior landscape areas in the modified parking lot.
- A "J-turn" will be required in the Hurstbourne Parkway right-of-way as shown on the development plan.

### Case Summary

20-ZONE-0020 - Change in zoning from R-4 to R-5, R-6, and OR-1

- The proposed roadway connection is required to be constructed prior to the 241st dwelling on Tract 3 per binding element # 12
- No connection from the subject site through the parking lots of Meijer or public roadway is permitted to Hurstbourne Parkway until the "J-turn" improvements are constructed.
  - Binding element #15 has been included to accommodate the required improvements.

## Proposed Plan