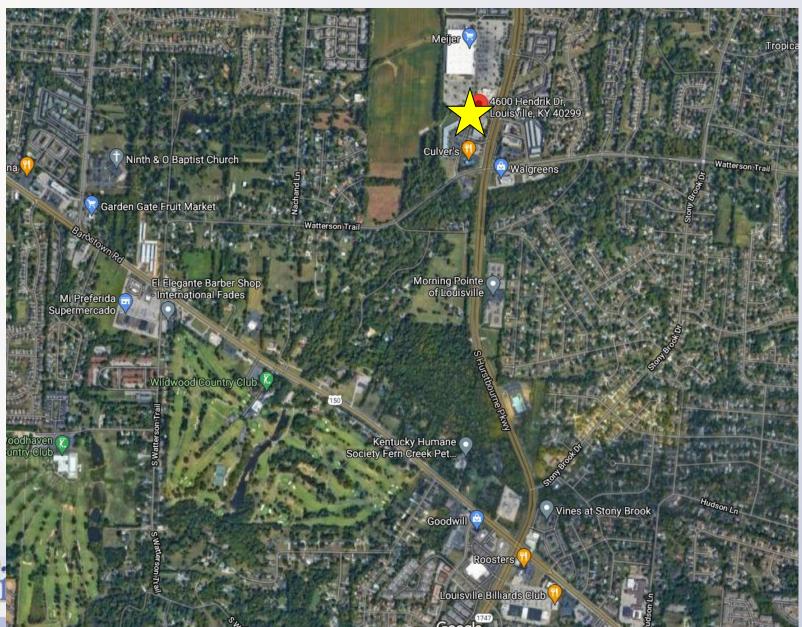

# 21-DDP-0045 Meijer Roadway Connection





Louisville Metro Development Review Committee

Joel Dock, AICP, Planner II
June 30, 2021

#### Requests

 Revised General/Detailed District Development and Major Preliminary Subdivision Plan



#### Site Context





## Case Summary

- Extend and convert existing private roadways to public roadways to provide connectivity from a proposed mixed-residential development to the west, case 20-ZONE-0020, with Hurstbourne Parkway.
- Sidewalks will be provided on both sides of the proposed roadway from the adjacent proposed development to Hurstbourne Parkway.
- Minor revisions will be made to parking areas to accommodate landscape buffers and interior landscape areas in the modified parking lot.
- A "J-turn" will be required in the Hurstbourne Parkway right-of-way as shown on the development plan.



### Case Summary

20-ZONE-0020 - Change in zoning from R-4 to R-5, R-6, and OR-1

- The proposed roadway connection is required to be constructed prior to the 241st dwelling on Tract 3 per binding element # 12