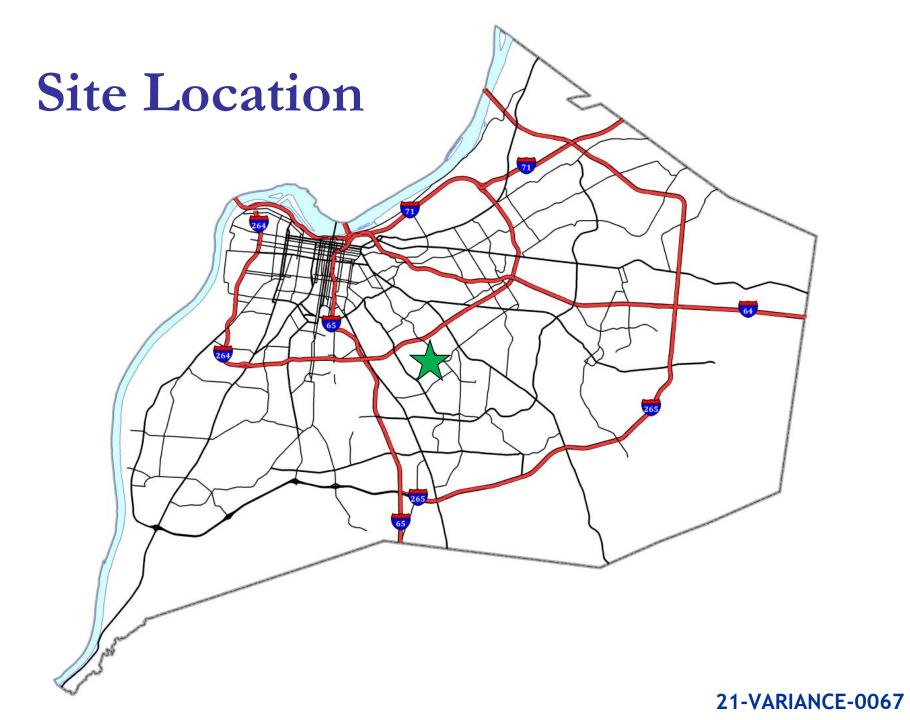

# 21-VARIANCE-0067 Bishop Lane Variance

# Louisville

Louisville Metro Board of Zoning Adjustment Public Hearing Jon E. Crumbie, Planning & Design Coordinator July 12, 2021