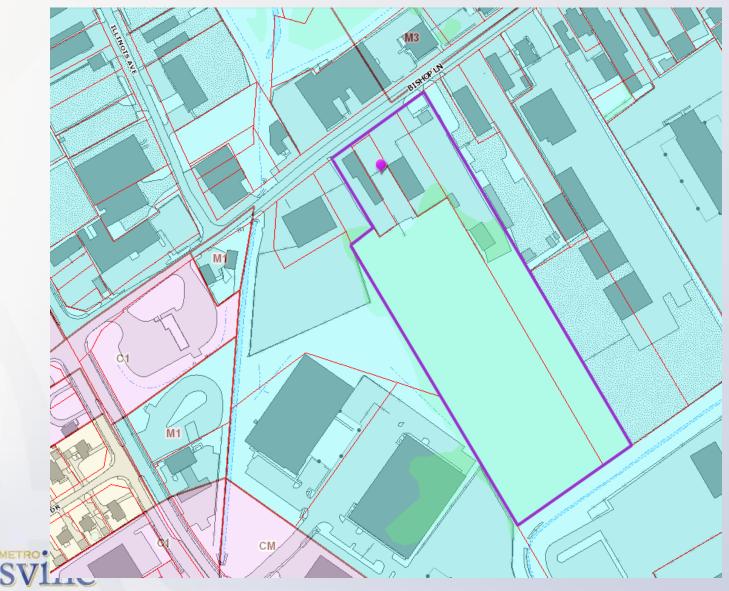

|           | Location | Requirement | Request | Variance |  |
|-----------|----------|-------------|---------|----------|--|
|           | Tract 5  | 25 ft.      | 10 ft.  | 15 ft.   |  |
|           | Tract 6  | 25 ft.      | 10 ft.  | 15 ft.   |  |
| ouisville |          |             |         |          |  |

# Case Summary / Background

- The subject site is zoned M-2 Industrial in the Suburban Workplace Form District. The applicant has submitted a minor subdivision plat to shift property lines.
- In order to complete the minor subdivision plat process variances are needed to allow the existing structures to encroach into the proposed Hathor Lane street side yard.
- An access easement must be created so the lots at the rear will not be land locked.





# **Zoning/Form Districts**



Loi

# **Aerial Photo**



Ferguson Waterworks

Sealer .

Google

3730 Bishop Ln, Louisville, KY 40218

#### 21-VARIANCE-0067

IIII-32-S-S-D-

### Site Plan



Louisville

### Site Photos-Subject Property



### Site Photos-Subject Property



#### **Proposed access Easement**

# Site Photos-Subject Property



Louisville

Property across Bishop Lane

### Conclusion

 Staff finds that the requested variance is adequately justified and meets the standard of review.



# **Required Action**

Variances from Land Development Code Section 5.3.4.d.3.a to allow existing structures to encroach into the required Hathor Lane street side yard setback.

### Approve/Deny

| Location | Requirement | Request | Variance |
|----------|-------------|---------|----------|
| Tract 5  | 25 ft.      | 10 ft.