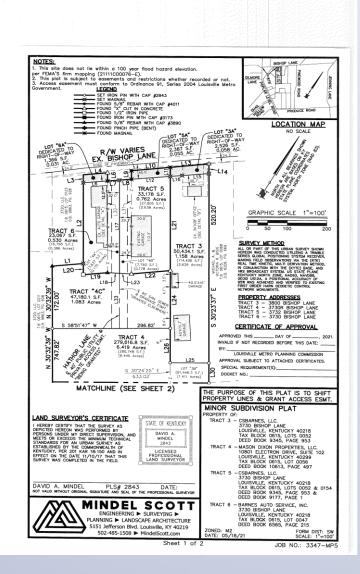

### Site Plan

Louisville

# Case Summary / Background

- The subject site is zoned M-2 Industrial in the Suburban Workplace Form District. The applicant has submitted a minor subdivision plat to shift property lines.
- In order to complete the minor subdivision plat process variances are needed to allow the existing structures to encroach into the proposed Hathor Lane street side yard.
- An access easement must be created so the lots at the rear will not be land locked.