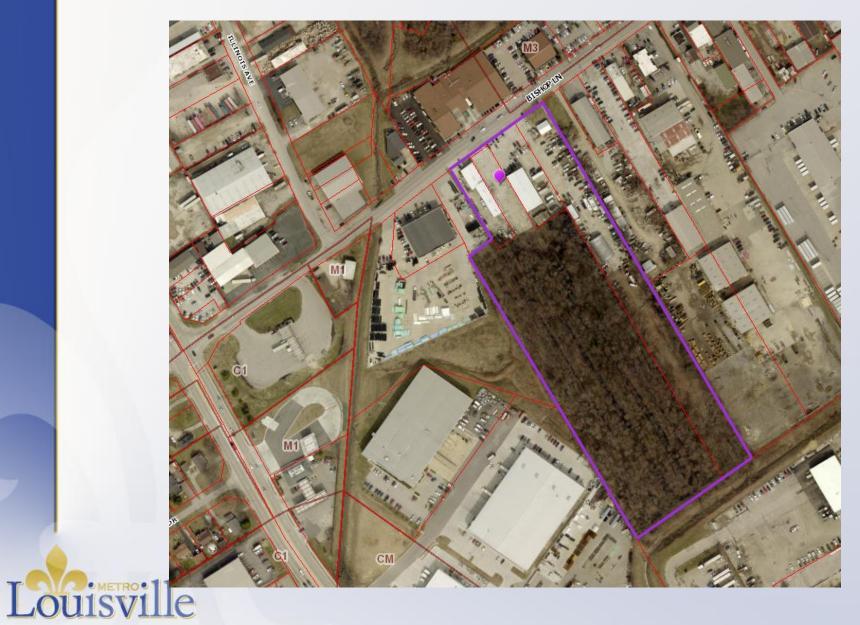

# **Aerial Photo**

Ferguson Waterworks

Sealer .

Google

3730 Bishop Ln, Louisville, KY 40218