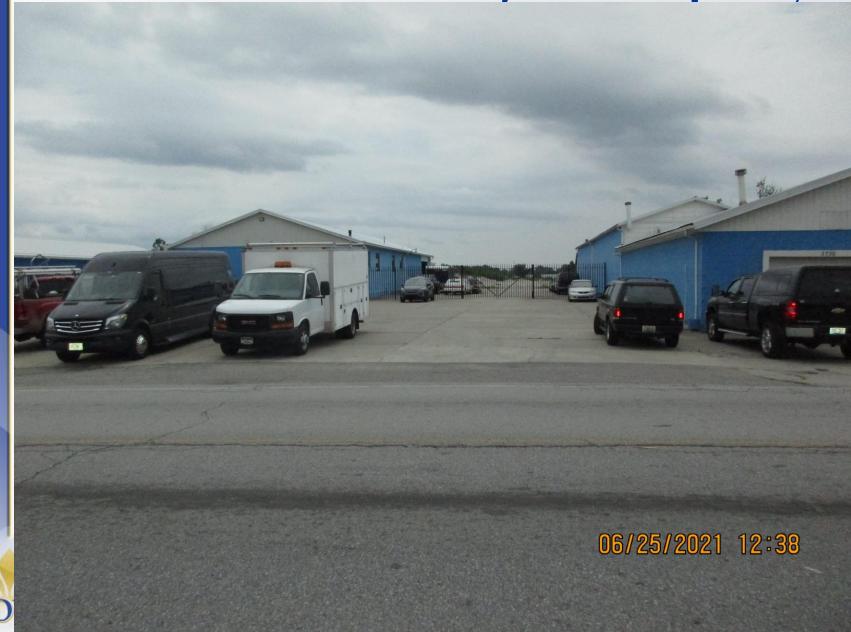

t 6  | 25 ft.      | 10 ft.  | 15 ft.   |  |
| ouisville |          |             |         |          |  |

# Case Summary / Background

- The subject site is zoned M-2 Industrial in the Suburban Workplace Form District. The applicant has submitted a minor subdivision plat to shift property lines.
- In order to complete the minor subdivision plat process variances are needed to allow the existing structures to encroach into the proposed Hathor Lane street side yard.
- An access easement must be created so the lots at the rear will not be land locked.





# **Zoning/Form Districts**



Loi

# **Aerial Photo**



Ferguson Waterworks

Sealer .

Google

3730 Bishop Ln, Louisville, KY 40218

#### 21-VARIANCE-0067

IIII-32-S-S-D-

### Site Plan



Louisville

### Site Photos-Subject Property



### Site Photos-Subject Property



#### **Proposed access Easement**

# Site Photos-Subject Property



Louisville

Property across Bishop Lane

### Conclusion

 Staff finds that the requested variance is adequately justified and meets the standard of review.



# **Required Action**

Variances from Land Development Code Section 5.3.4.d.3.a to allow existing structures to encroach into the required Hathor Lane street side yard setback.

### Approve/Deny

| Location | Requirement | Request | Variance |
|----------|-------------|---------|----------|
| Tract 5  | 25 ft.      | 10 ft.  | 15 ft.   |
| Tract 6  | 25 ft.      | 10 ft.  | 15 ft.   |
|          |             |         |          |