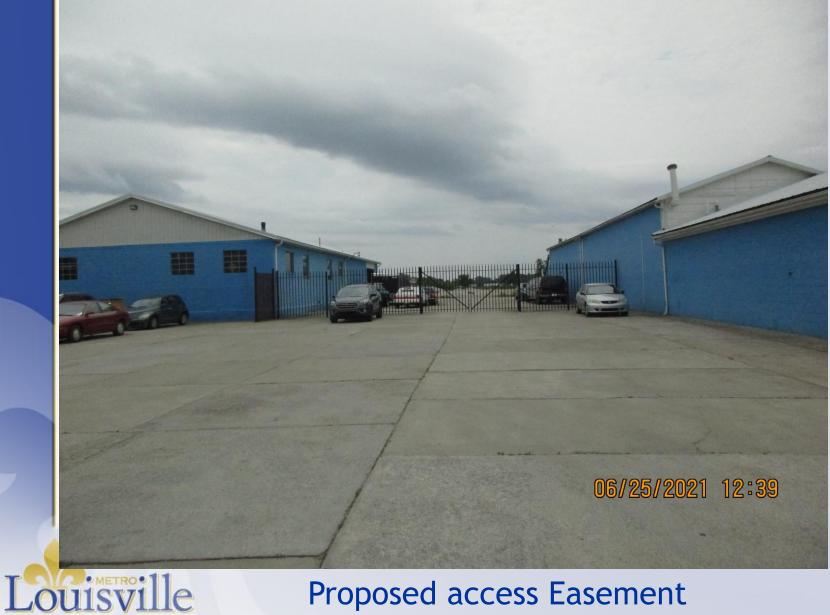

#### **Proposed access Easement**

# Case Summary / Background

- The subject site is zoned M-2 Industrial in the Suburban Workplace Form District. The applicant has submitted a minor subdivision plat to shift property lines.
- In order to complete the minor subdivision plat process variances are needed to allow the existing structures to encroach into the proposed Hathor Lane street side yard.
- An access easement must be created so the lots at the rear will not be land locked.