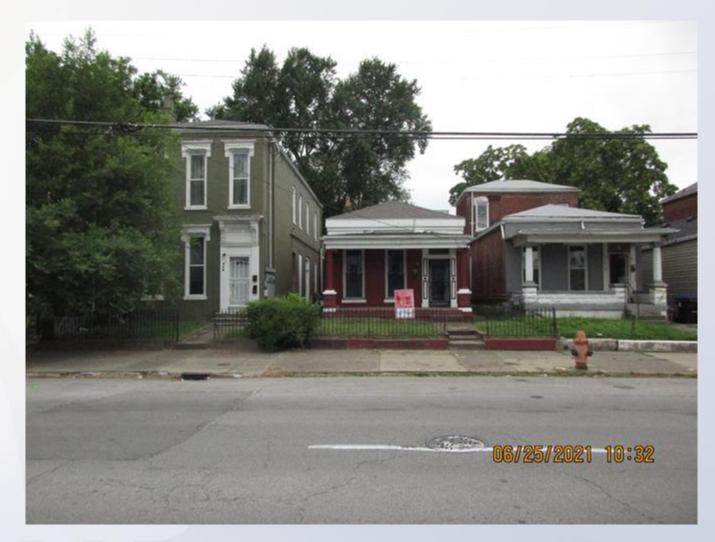

|---------|----------|
| Southern Side Yard | 2.5 ft.     | 1.2 ft. | 1.3 ft.  |



# Case Summary / Background

- The subject property is zoned U-N Urban Neighborhood in the Traditional Neighborhood Form District.
- It is on the west side of S. Shelby Street in between E. Breckinridge Street and Caldwell Street.

 The applicant is proposing to add a second story that will encroach into the required southern side yard setback.

# Case Summary / Background

The subject property is 25 feet in width. Land Development Code section 5.1.10.F allows for a lot less than 50 feet in width to have a side yard setback requirement of 10% of the width of the lot. The required side yard setback is therefore 2.5 feet.









#### Louisville

#### Site Plan



Louisville

# Site Photos-Subject Property





Front of subject property.

# Site Photos-Subject Property



Variance area.

# Site Photos-Subject Property



Subject property from the rear.

### Conclusion

 Staff finds that the requested variance meets standards (b), (c), and (d), but staff is concerned that the variance request does not meet standard (a) because construction and maintenance of the addition may have an adverse impact on the adjoining property owner.



# **Required Action**

 Variance: from Land Development Code table
5.1.10.F to allow an addition to a principal structure to encroach into the required side yard setback.
<u>Approve/Deny</u>

| Location           | Requirement | Request | Variance |
|--------------------|-------------|---------|----------|
| Southern Side Yard | 2.5 ft.     | 1.2 ft. | 1.3 ft.  |