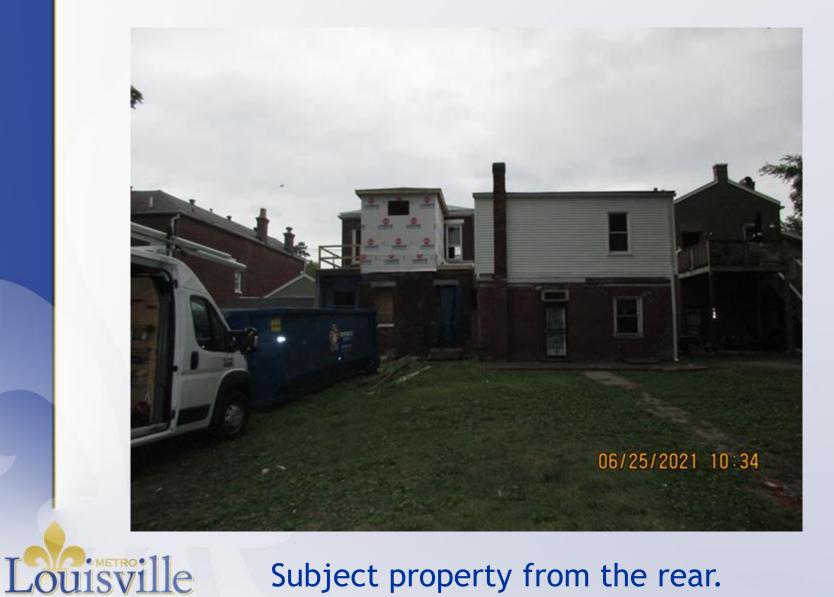

The subject property is zoned U-N Urban Neighborhood in the Traditional Neighborhood Form District.
- It is on the west side of S. Shelby Street in between E. Breckinridge Street and Caldwell Street.

 The applicant is proposing to add a second story that will encroach into the required southern side yard setback.

# Case Summary / Background

The subject property is 25 feet in width. Land Development Code section 5.1.10.F allows for a lot less than 50 feet in width to have a side yard setback requirement of 10% of the width of the lot. The required side yard setback is therefore 2.5 feet.









#### Louisville

#### Site Plan



Louisville

# Site Photos-Subject Property





Front of subject property.

# Site Photos-Subject Property



Variance area.

# Site Photos-Subject Property



Subject property from the rear.

### Conclusion

 Staff finds that the requested variance meets standards (b), (c), and (d), but staff is concerned that the variance request does not meet standard (a) because construction and maintenance of the addition may have an adverse impact on the adjoining property owner.



# **Required Action**

 Variance: from Land Development Code table
5.1.10.F to allow an addition to a principal structure to encroach into the required side yard setback.
<u>Approve/Deny</u>

| Location           | Requirement | Request | Variance |
|--------------------|-------------|---------|----------|
| Southern Side Yard | 2.5 ft.     | 1.2 ft. | 1.3 ft.  |