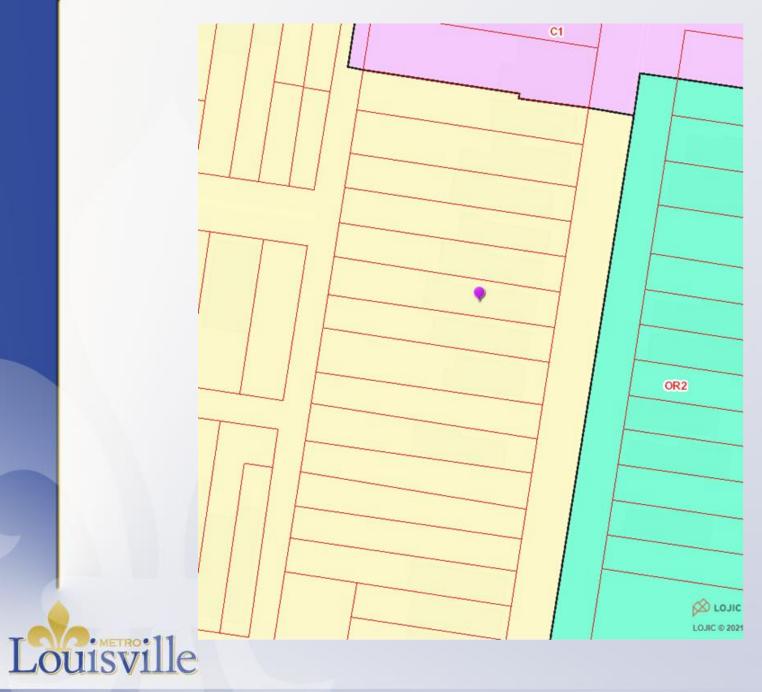

# Case Summary / Background

- The subject property is zoned U-N Urban Neighborhood in the Traditional Neighborhood Form District.
- It is on the west side of S. Shelby Street in between E. Breckinridge Street and Caldwell Street.

# Case Summary / Background

The subject property is 25 feet in width. Land Development Code section 5.1.10.F allows for a lot less than 50 feet in width to have a side yard setback requirement of 10% of the width of the lot. The required side yard setback is therefore 2.5 feet.