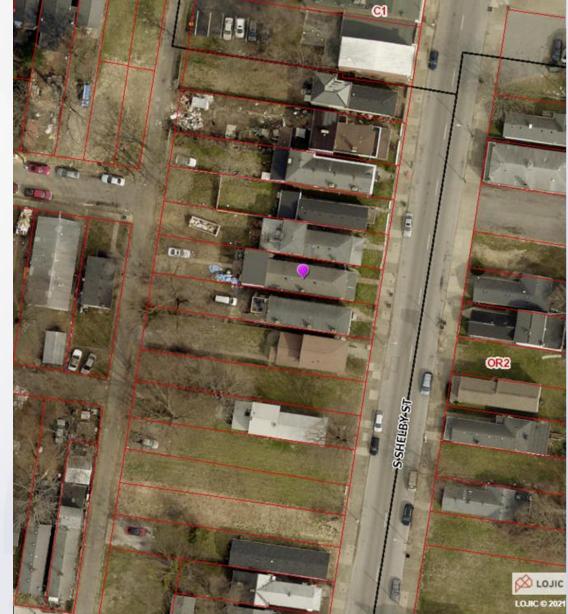

# Case Summary / Background

- The subject property is zoned U-N Urban Neighborhood in the Traditional Neighborhood Form District.
- It is on the west side of S. Shelby Street in between E. Breckinridge Street and Caldwell Street.

# Case Summary / Background

The subject property is 25 feet in width. Land Development Code section 5.1.10.F allows for a lot less than 50 feet in width to have a side yard setback requirement of 10% of the width of the lot. The required side yard setback is therefore 2.5 feet.