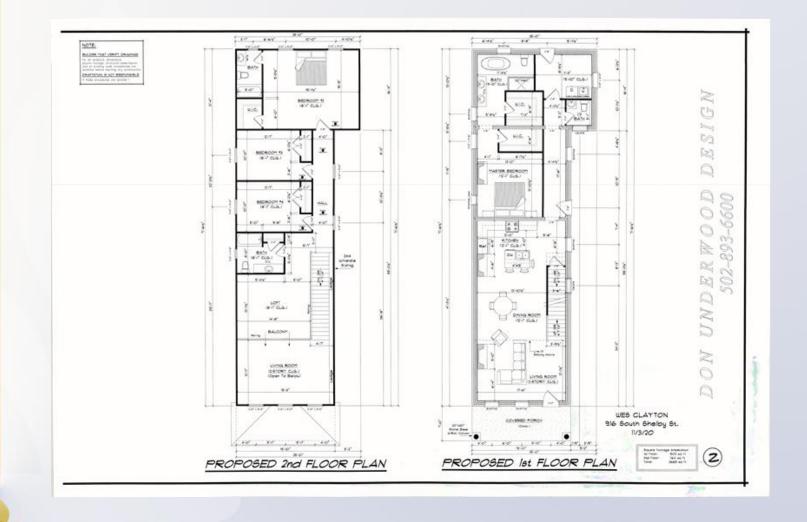

 The applicant is proposing to add a second story that will encroach into the required southern side yard setback.

# Case Summary / Background

The subject property is 25 feet in width. Land Development Code section 5.1.10.F allows for a lot less than 50 feet in width to have a side yard setback requirement of 10% of the width of the lot. The required side yard setback is therefore 2.5 feet.