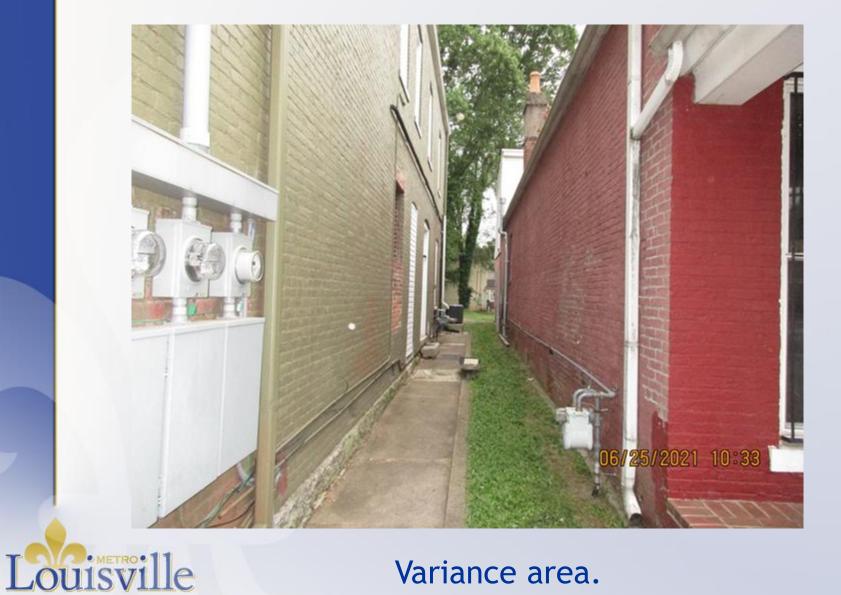

ft. | 1.3 ft.  |



# Case Summary / Background

- The subject property is zoned U-N Urban Neighborhood in the Traditional Neighborhood Form District.
- It is on the west side of S. Shelby Street in between E. Breckinridge Street and Caldwell Street.

 The applicant is proposing to add a second story that will encroach into the required southern side yard setback.

# Case Summary / Background

The subject property is 25 feet in width. Land Development Code section 5.1.10.F allows for a lot less than 50 feet in width to have a side yard setback requirement of 10% of the width of the lot. The required side yard setback is therefore 2.5 feet.









#### Louisville

#### Site Plan



Louisville

# Site Photos-Subject Property





Front of subject property.

# Site Photos-Subject Property



Variance area.

# Site Photos-Subject Property



Subject property from the rear.

### Conclusion

 Staff finds that the requested variance meets standards (b), (c), and (d), but staff is concerned that the variance request does not meet standard (a) because construction and maintenance of the addition may have an adverse impact on the adjoining property owner.



# **Required Action**

 Variance: from Land Development Code table
5.1.10.F to allow an addition to a principal structure to encroach into the required side yard setback.
<u>Approve/Deny</u>

| Location           | Requirement | Request | Variance |
|--------------------|-------------|---------|----------|
| Southern Side Yard | 2.5 ft.     | 1.2 ft. | 1.3 ft.  |