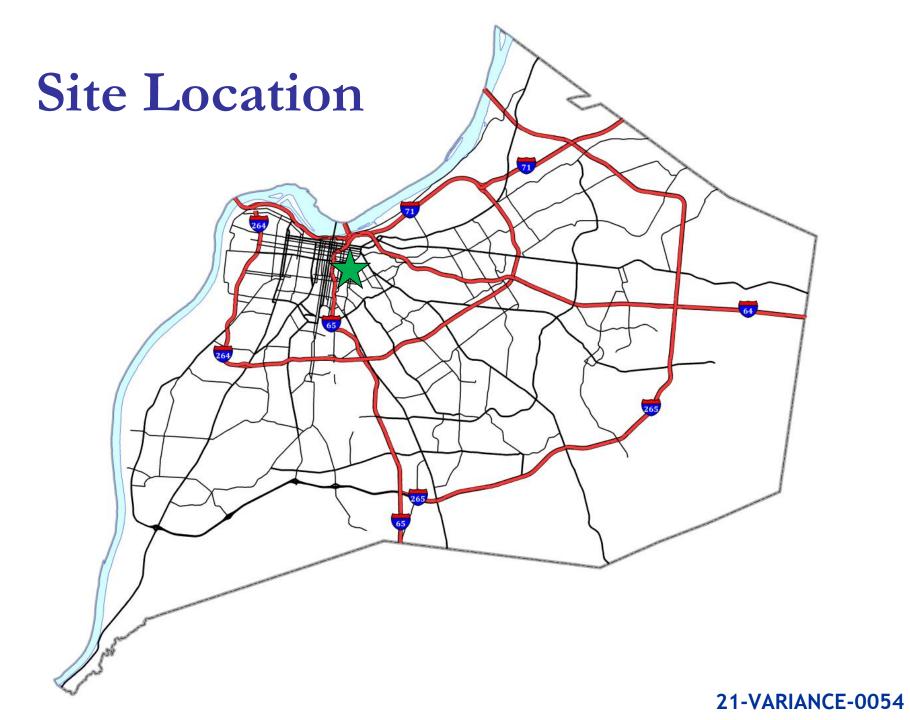

# 21-VARIANCE-0054 S. Selby Street Variance

# Case Summary / Background

- The subject property is zoned U-N Urban Neighborhood in the Traditional Neighborhood Form District.
- It is on the west side of S. Shelby Street in between E. Breckinridge Street and Caldwell Street.