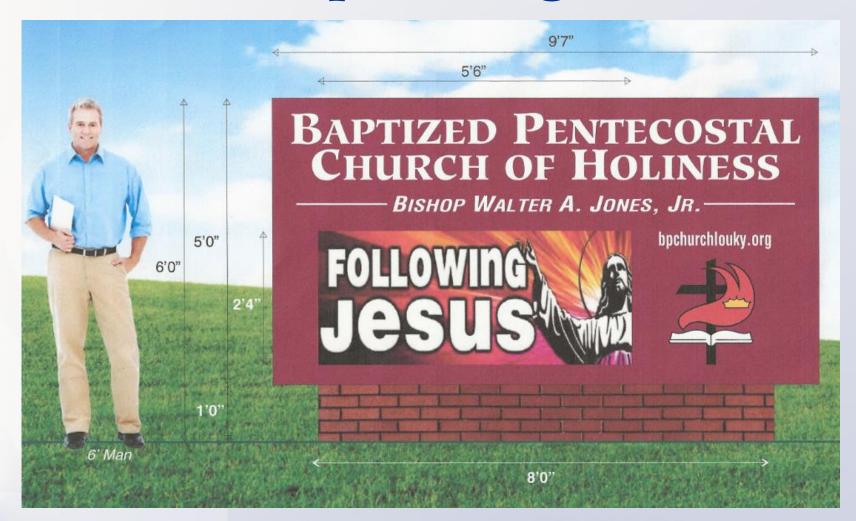

### Proposed Sign

## Staff Findings

- The applicant agrees to turn off the changing image portion of the sign between 8:00pm and 7:00am
- The changing image portion of the sign is less than would be permitted by the LDC
- The remaining characteristics of the sign meet LDC requirements for the site