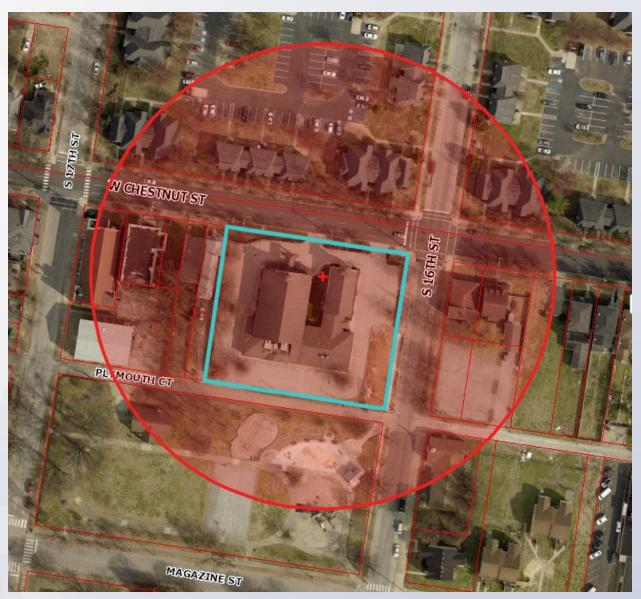

# 21-WAIVER-0076 1606 W. Chestnut





**Development Review Committee** 

Beth Jones, AICP, Planner II July 14, 2021

### Request

 WAIVER to permit a changing image sign within 300ft of a residential zone (LDC 8.2.1.D.6.)



### Site Aerial





## Site Zoning





### **Buffer Area**





#### **Street View**





#### **Across Street**





# **Existing Signs**





# **Existing Signs**





### Proposed Sign





## Staff Findings

- The applicant agrees to turn off the changing image portion of the sign between 8:00pm and 7:00am
- The changing image portion of the sign is less than would be permitted by the LDC
- The remaining characteristics of the sign meet LDC requirements for the site



## Required Actions

#### APPROVE or DENY

WAIVER to permit a changing image sign within 300 ft of a residential zone (LDC 8.2.1.D.6.)