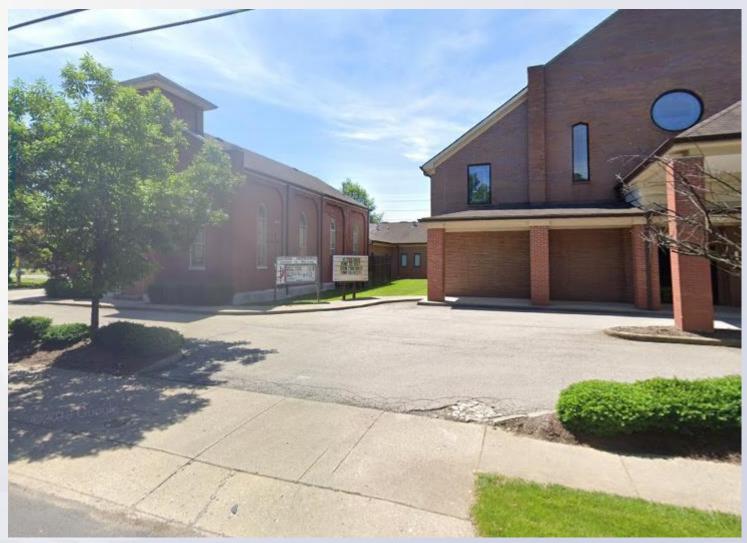

# 21-WAIVER-0076 1606 W. Chestnut





**Development Review Committee** 

Beth Jones, AICP, Planner II July 14, 2021

### Request

 WAIVER to permit a changing image sign within 300ft of a residential zone (LDC 8.2.1.D.6.)



### Site Aerial





## Site Zoning





### **Buffer Area**





#### **Street View**





#### **Across Street**





# **Existing Signs**





# **Existing Signs**





### Proposed Sign





## Staff Findings

- The applicant agrees to turn off the changing image portion of the sign between 8:00pm and 7:00am
- The changing image portion of the sign is less than would be permitted by the LDC
- The remaining characteristics of the sign meet LDC requirements for the site



## Required Actions

#### APPROVE or DENY

WAIVER to permit a changing image sign within 300 ft of a residential zone (LDC 8.2.1.D.6.)