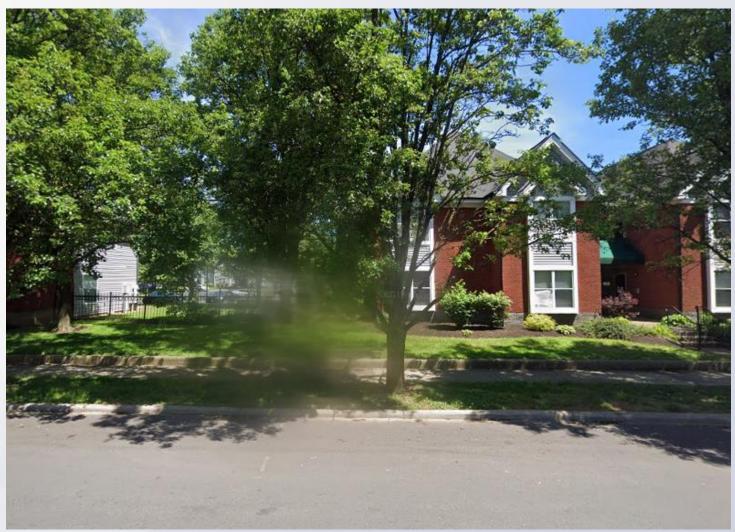

# 21-WAIVER-0076 1606 W. Chestnut





**Development Review Committee** 

Beth Jones, AICP, Planner II July 14, 2021

### Request

 WAIVER to permit a changing image sign within 300ft of a residential zone (LDC 8.2.1.D.6.)



### Site Aerial





## Site Zoning





### **Buffer Area**





#### **Street View**





#### **Across Street**





# **Existing Signs**





# **Existing Signs**





### Proposed Sign





## Staff Findings

- The applicant agrees to turn off the changing image portion of the sign between 8:00pm and 7:00am
- The changing image portion of the sign is less than would be permitted by the LDC
- The remaining characteristics of the sign meet LDC requirements for the site



## Required Actions

#### APPROVE or DENY

WAIVER to permit a changing image sign within 300 ft of a residential zone (LDC 8.2.1.D.6.)