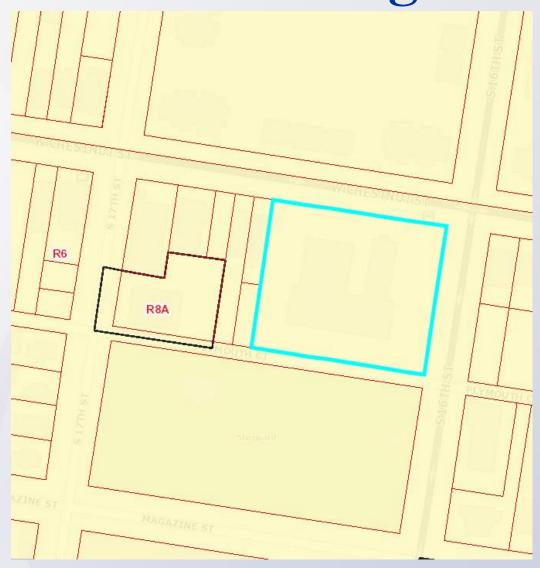

# 21-WAIVER-0076 1606 W. Chestnut





**Development Review Committee** 

Beth Jones, AICP, Planner II July 14, 2021

### Request

 WAIVER to permit a changing image sign within 300ft of a residential zone (LDC 8.2.1.D.6.)



### Site Aerial





## Site Zoning





### **Buffer Area**





#### **Street View**





#### **Across Street**





# **Existing Signs**





# **Existing Signs**





### Proposed Sign





## Staff Findings

- The applicant agrees to turn off the changing image portion of the sign between 8:00pm and 7:00am
- The changing image portion of the sign is less than would be permitted by the LDC
- The remaining characteristics of the sign meet LDC requirements for the site



## Required Actions

#### APPROVE or DENY

WAIVER to permit a changing image sign within 300 ft of a residential zone (LDC 8.2.1.D.6.)