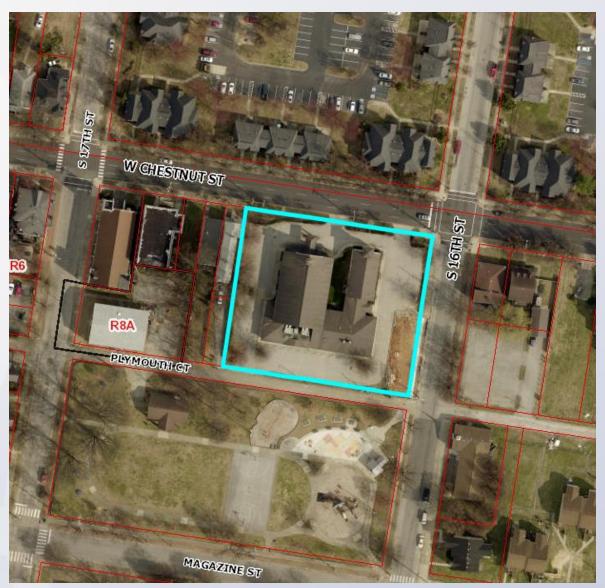

# 21-WAIVER-0076 1606 W. Chestnut





**Development Review Committee** 

Beth Jones, AICP, Planner II July 14, 2021

### Request

 WAIVER to permit a changing image sign within 300ft of a residential zone (LDC 8.2.1.D.6.)



### Site Aerial





## Site Zoning





### **Buffer Area**





#### **Street View**





#### **Across Street**





# **Existing Signs**





# **Existing Signs**





### Proposed Sign





## Staff Findings

- The applicant agrees to turn off the changing image portion of the sign between 8:00pm and 7:00am
- The changing image portion of the sign is less than would be permitted by the LDC
- The remaining characteristics of the sign meet LDC requirements for the site



## Required Actions

#### APPROVE or DENY

WAIVER to permit a changing image sign within 300 ft of a residential zone (LDC 8.2.1.D.6.)