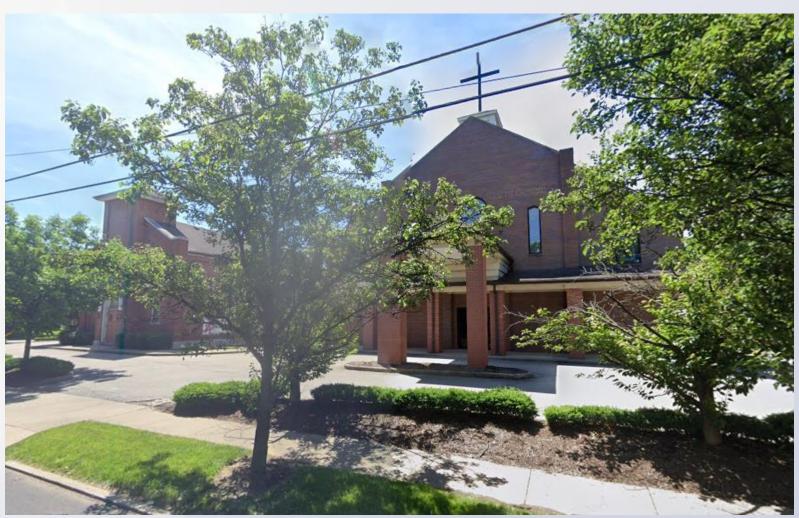

# 21-WAIVER-0076 1606 W. Chestnut





**Development Review Committee** 

Beth Jones, AICP, Planner II July 14, 2021

### Request

 WAIVER to permit a changing image sign within 300ft of a residential zone (LDC 8.2.1.D.6.)



### Site Aerial





## Site Zoning





### **Buffer Area**





#### **Street View**





#### **Across Street**





# **Existing Signs**





# **Existing Signs**





### Proposed Sign





## Staff Findings

- The applicant agrees to turn off the changing image portion of the sign between 8:00pm and 7:00am
- The changing image portion of the sign is less than would be permitted by the LDC
- The remaining characteristics of the sign meet LDC requirements for the site



## Required Actions

#### APPROVE or DENY

WAIVER to permit a changing image sign within 300 ft of a residential zone (LDC 8.2.1.D.6.)