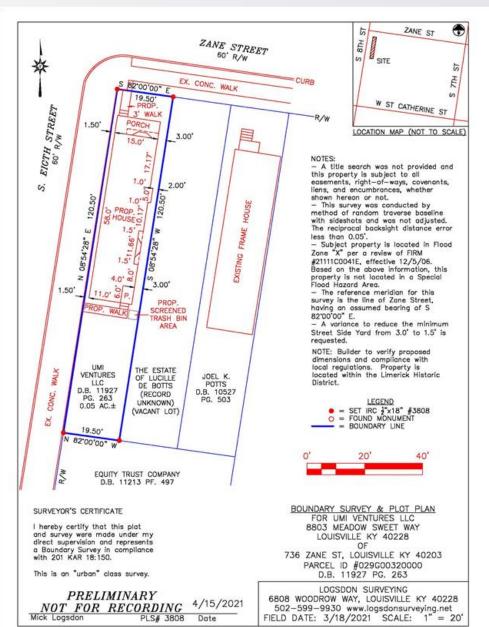

#### Request

Variance: from Land Development Code section 5.1.12.A.2.e to allow a principal structure to encroach into the required street side yard setback.

| Location         | Requirement | Request | Variance |
|------------------|-------------|---------|----------|
| Street Side Yard | 3 ft.       | 1.5 ft. | 1.5 ft.  |

# Case Summary / Background

The site is currently undeveloped, and the applicant is proposing to construct a new singlefamily residence.

 The proposed structure will encroach into the required street side yard setback.

#### Required Action

Variance: from Land Development Code section
 5.1.12.A.2.e to allow a principal structure to encroach into the required street side yard setback.
 Approve/Deny

| Location         | Requirement | Request | Variance |
|------------------|-------------|---------|----------|
| Street Side Yard | 3 ft.       | 1.5 ft. | 1.5 ft.  |