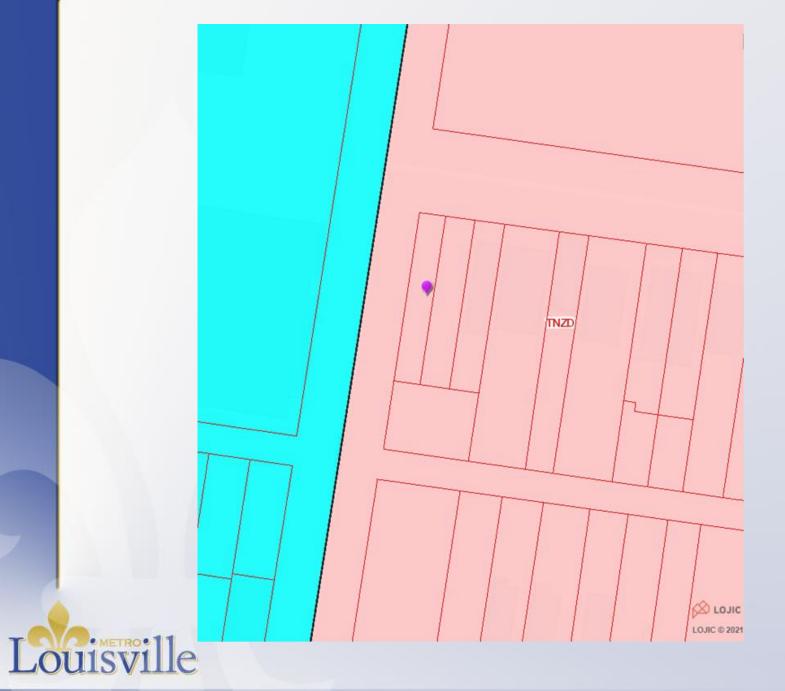

# Case Summary / Background

- The subject property is in the Traditional Neighborhood Zoning District (TNZD) and the Traditional Neighborhood Form District.
- It is on the southern side of S. Zane Street in between S. 7th Street and S. 8th Street and is in the Limerick neighborhood and preservation district.

# Case Summary / Background

The site is currently undeveloped, and the applicant is proposing to construct a new singlefamily residence.

 The proposed structure will encroach into the required street side yard setback.