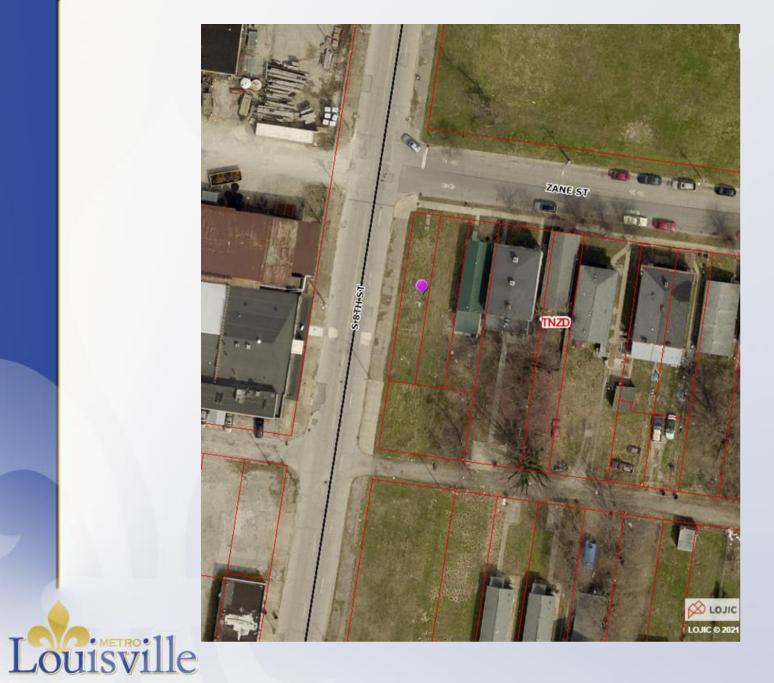

# Case Summary / Background

- The subject property is in the Traditional Neighborhood Zoning District (TNZD) and the Traditional Neighborhood Form District.
- It is on the southern side of S. Zane Street in between S. 7th Street and S. 8th Street and is in the Limerick neighborhood and preservation district.

# Case Summary / Background

The site is currently undeveloped, and the applicant is proposing to construct a new singlefamily residence.

 The proposed structure will encroach into the required street side yard setback.

#### Site Plan

Front of subject property.

Property across S. 8th Street.

Property across Zane Street.

Looking at subject property from across S. 8<sup>th</sup> Street.