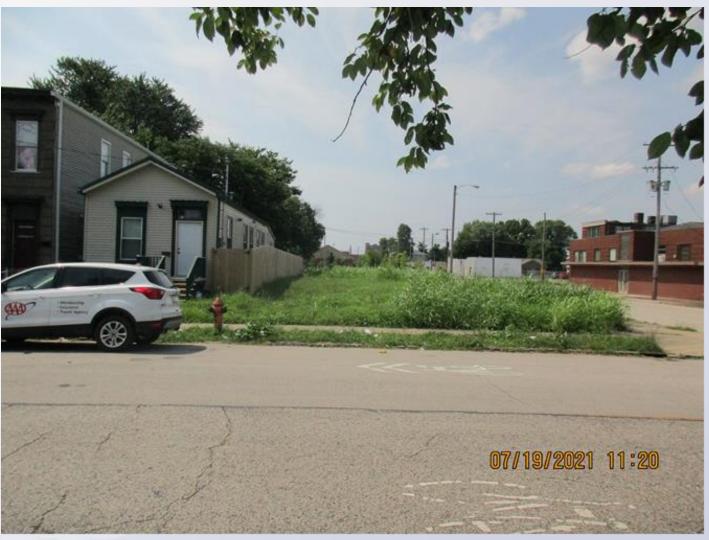

#### Site Plan

Front of subject property.

Property across S. 8th Street.

Property across Zane Street.

Looking at subject property from across S. 8<sup>th</sup> Street.