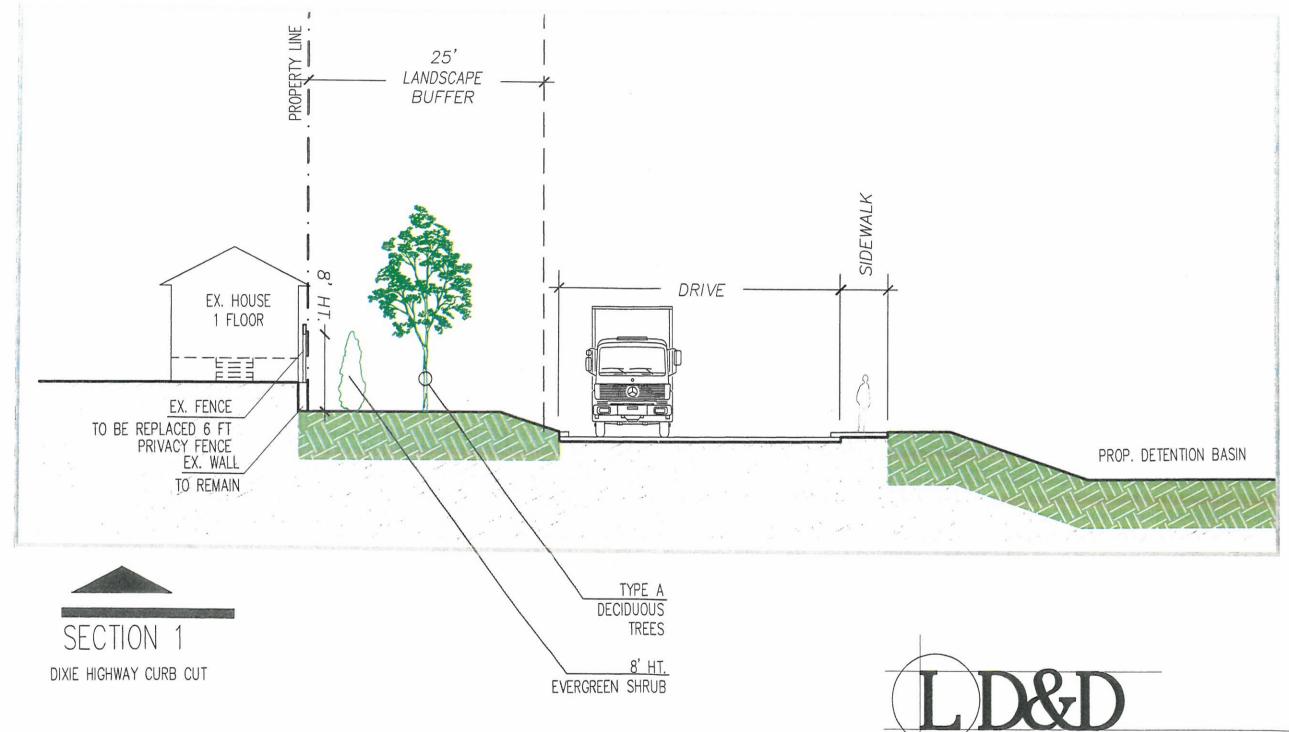

LANDSCAPE EXHIBIT

1391 DIXIE HWY

LAND DESIGN & DEVELOPMENT, INC.

ENGINEERING • LAND SURVEYING • PLANNING 503 WASHBURN AVENUE, SUITE |0| LOUISVILLE, KENTUCKY 40111 PHONE: (501)416-9374 FAX: (501)416-9375

> JOB: 20263 DATE: 6/14/2021