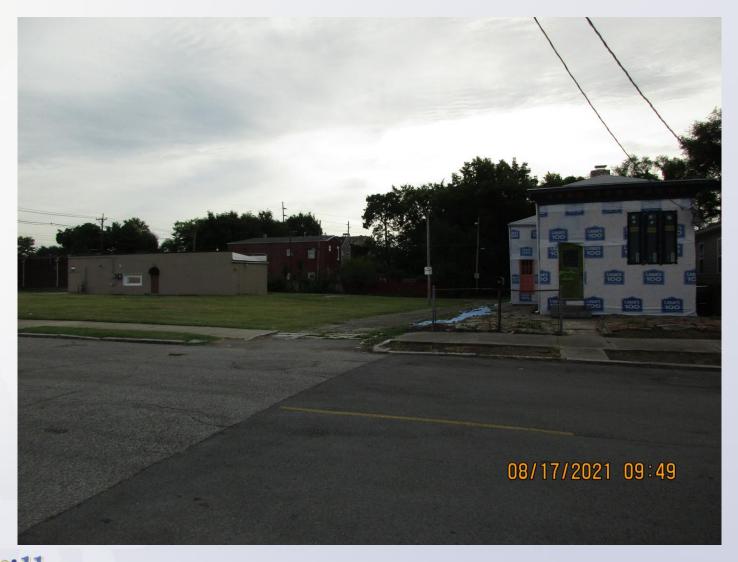

# Case Summary / Background

 The subject property is zoned U-N Urban Neighborhood and is in the Traditional Neighborhood Form District.

It is on the southeastern corner of S. Hancock Street and Coke Street in the Smoketown neighborhood.

# Case Summary / Background

The site currently has a one-story single-family residential structure and the applicant is proposing to add a covered porch on the side that will encroach into the required street side yard setback.

Louisville Property to the left across Coke Street.

Property across S. Hancock Street.

Variance area.