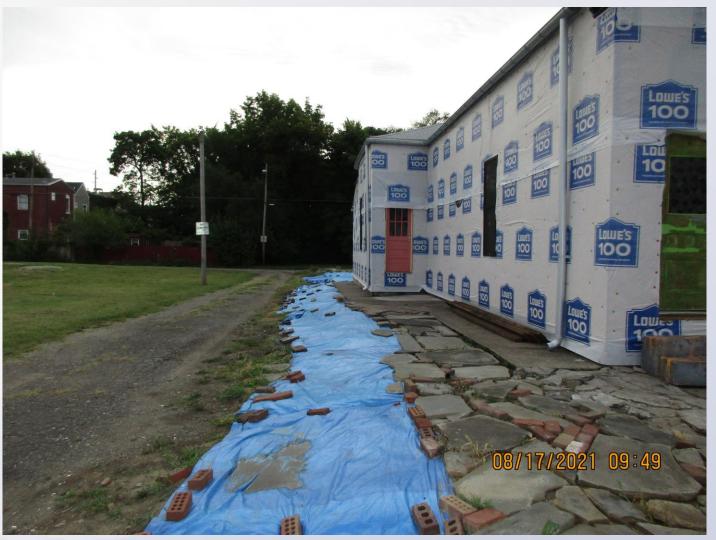

# Case Summary / Background

The site currently has a one-story single-family residential structure and the applicant is proposing to add a covered porch on the side that will encroach into the required street side yard setback.

### Condition of Approval

1) A survey of the northern property line shall be completed prior to the commencement of construction activity and shall be staked in the field. No projections from the façade or building foundation shall cross the property line; any such projections shall be accommodated by stepping back the proposed structure from the property line.