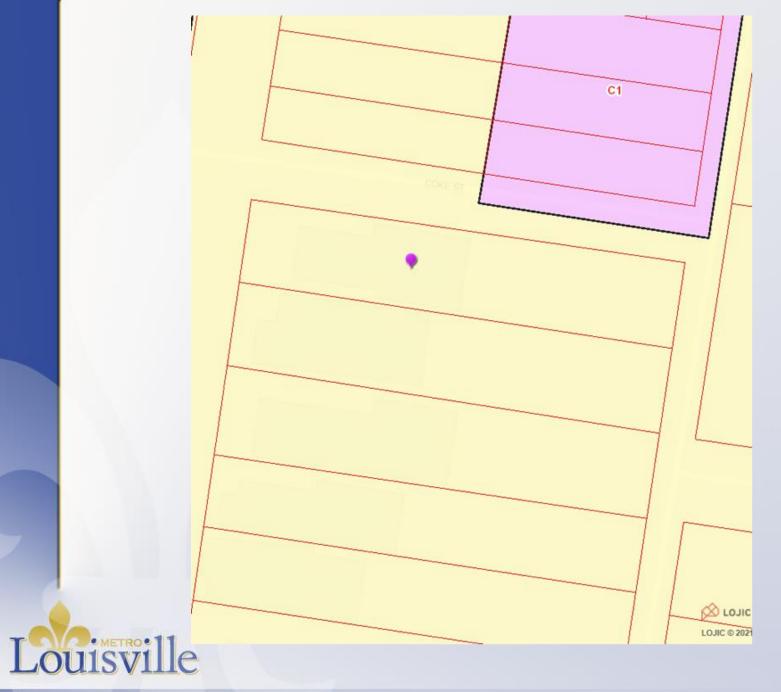

# Case Summary / Background

 The subject property is zoned U-N Urban Neighborhood and is in the Traditional Neighborhood Form District.

It is on the southeastern corner of S. Hancock Street and Coke Street in the Smoketown neighborhood.

# Case Summary / Background

The site currently has a one-story single-family residential structure and the applicant is proposing to add a covered porch on the side that will encroach into the required street side yard setback.