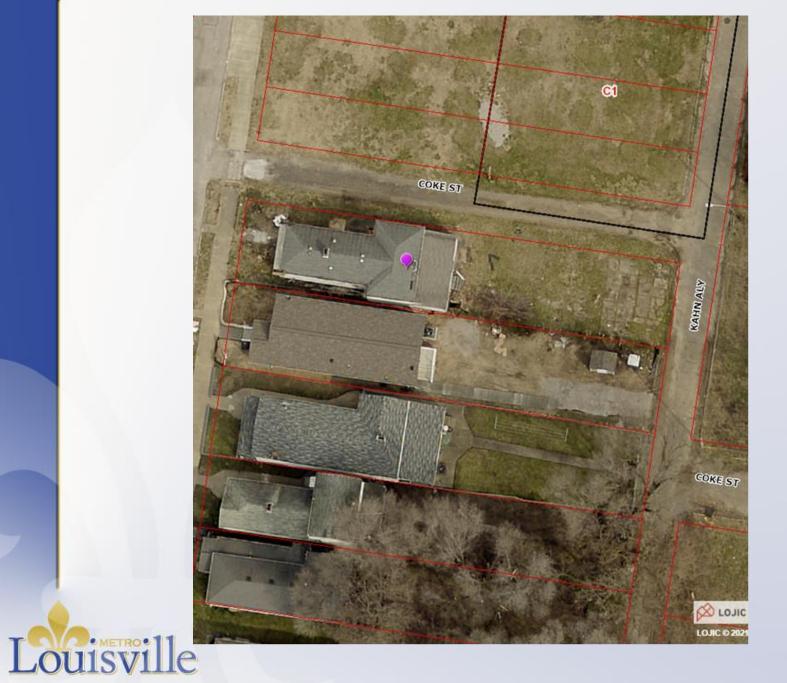

# Case Summary / Background

 The subject property is zoned U-N Urban Neighborhood and is in the Traditional Neighborhood Form District.

It is on the southeastern corner of S. Hancock Street and Coke Street in the Smoketown neighborhood.

# Case Summary / Background

The site currently has a one-story single-family residential structure and the applicant is proposing to add a covered porch on the side that will encroach into the required street side yard setback.

Louisville Property to the left across Coke Street.

Property across S. Hancock Street.

Variance area.