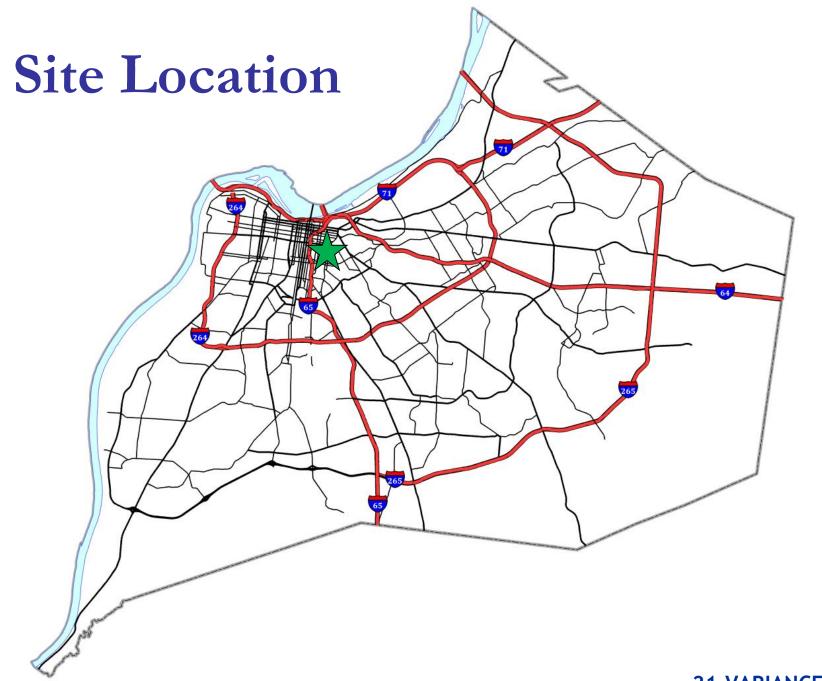

# Case Summary / Background

 The subject property is zoned U-N Urban Neighborhood and is in the Traditional Neighborhood Form District.

It is on the southeastern corner of S. Hancock Street and Coke Street in the Smoketown neighborhood.