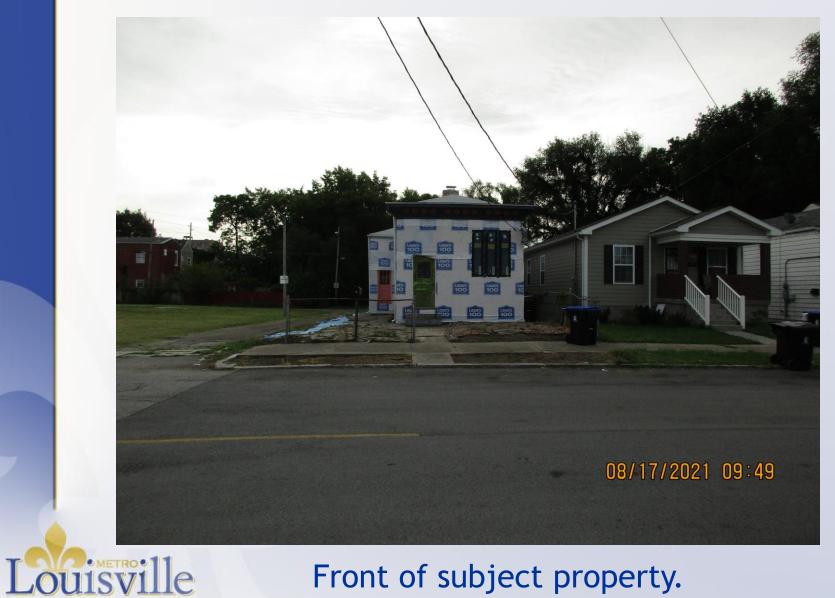

# Case Summary / Background

The site currently has a one-story single-family residential structure and the applicant is proposing to add a covered porch on the side that will encroach into the required street side yard setback.