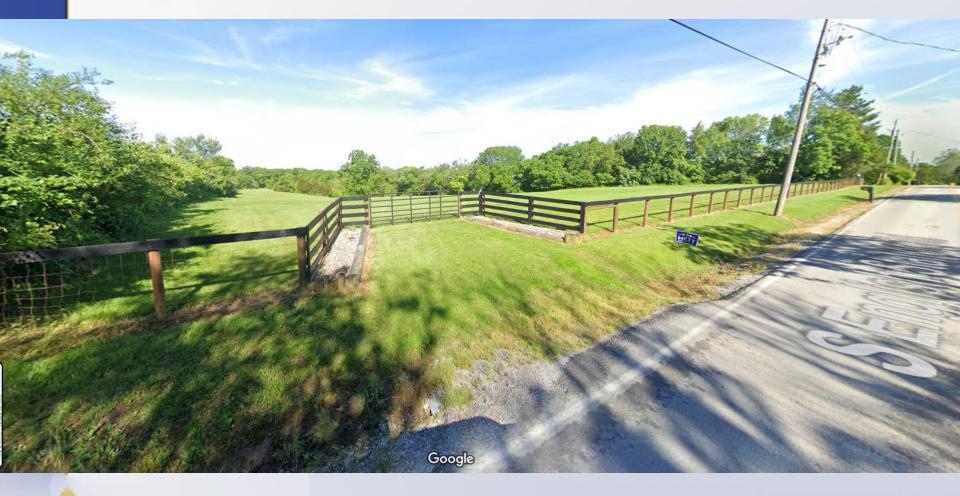

## 21-FFO-0010 2112 S English Station Road

# Louisville



Development Review Committee Molly Clark, Planner I September 1<sup>st</sup>, 2021



 Floyds Fork Development Review Overlay for single family home construction.









#### **Case Summary**

- R-4, Neighborhood
- 7 Acre lot
- Single Family house with an attached garage
- Driveway access off of S English Station Rd
- Proposed are for house is on already cleared area of the lot, outside the flood plain, outside of steep slope area.



#### **Zoning/Form Districts**









#### Site Photos-Subject Property





#### Site Photos-Subject Property







#### **Applicant's Rendering**



### **Applicant's Rendering**



## **Staff Finding**

 The proposed residence appears to provide the minimum disturbance necessary within the Overlay to construct a single-family home consistent with the character of nearby residences on a legally created lot of record.



#### **Required Actions**

 Approve or Deny the Floyds Fork Development Review Overlay