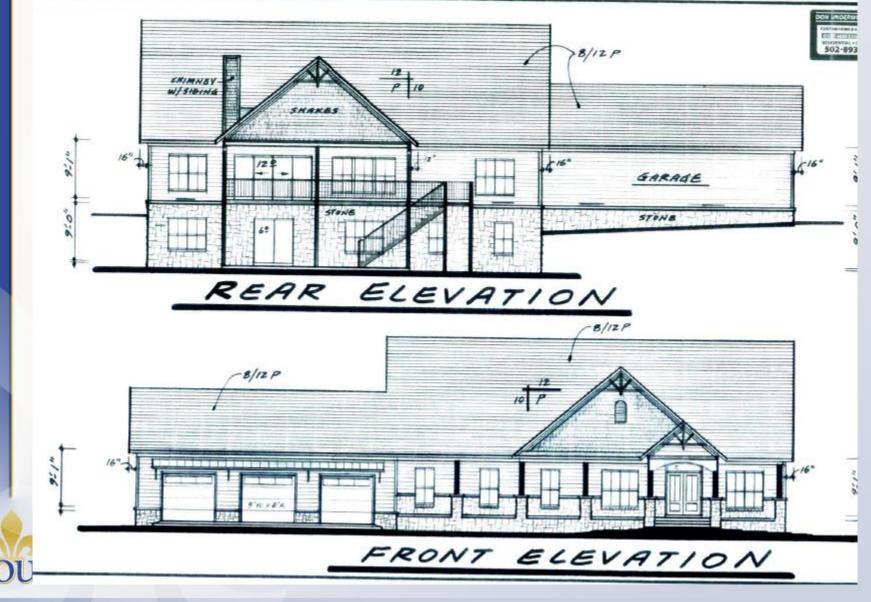

## 21-FFO-0010 2112 S English Station Road

# Louisville



Development Review Committee Molly Clark, Planner I September 1<sup>st</sup>, 2021



 Floyds Fork Development Review Overlay for single family home construction.









#### **Case Summary**

- R-4, Neighborhood
- 7 Acre lot
- Single Family house with an attached garage
- Driveway access off of S English Station Rd
- Proposed are for house is on already cleared area of the lot, outside the flood plain, outside of steep slope area.



#### **Zoning/Form Districts**









#### Site Photos-Subject Property





#### Site Photos-Subject Property







#### **Applicant's Rendering**



### **Applicant's Rendering**



## **Staff Finding**

 The proposed residence appears to provide the minimum disturbance necessary within the Overlay to construct a single-family home consistent with the character of nearby residences on a legally created lot of record.



#### **Required Actions**

 Approve or Deny the Floyds Fork Development Review Overlay