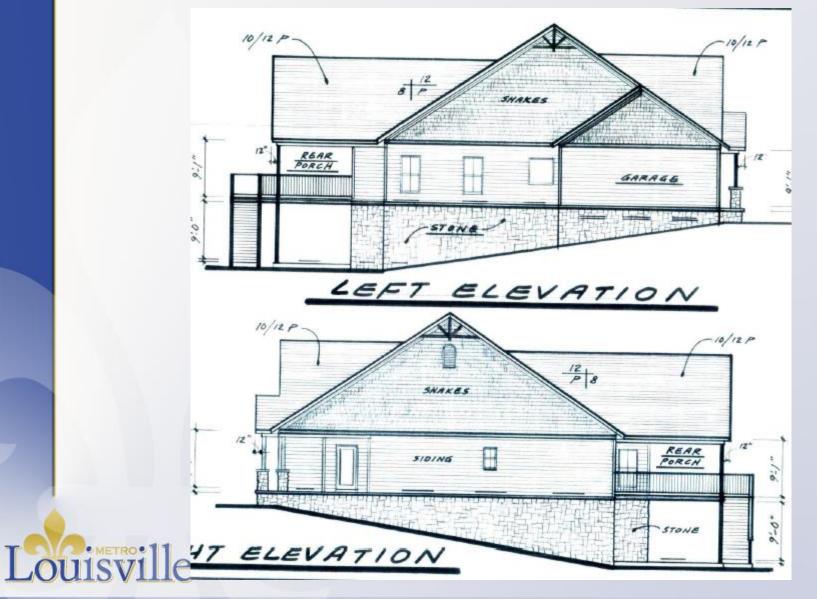

## 21-FFO-0010 2112 S English Station Road

# Louisville



Development Review Committee Molly Clark, Planner I September 1<sup>st</sup>, 2021



 Floyds Fork Development Review Overlay for single family home construction.









#### **Case Summary**

- R-4, Neighborhood
- 7 Acre lot
- Single Family house with an attached garage
- Driveway access off of S English Station Rd
- Proposed are for house is on already cleared area of the lot, outside the flood plain, outside of steep slope area.



#### **Zoning/Form Districts**









#### Site Photos-Subject Property





#### Site Photos-Subject Property







#### **Applicant's Rendering**



### **Applicant's Rendering**



## **Staff Finding**

 The proposed residence appears to provide the minimum disturbance necessary within the Overlay to construct a single-family home consistent with the character of nearby residences on a legally created lot of record.



#### **Required Actions**

 Approve or Deny the Floyds Fork Development Review Overlay