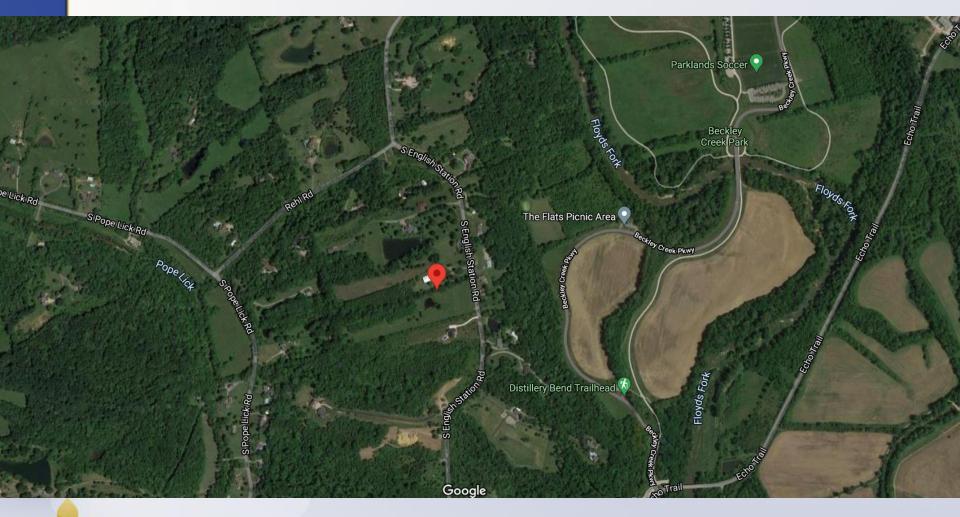

## 21-FFO-0010 2112 S English Station Road

# Louisville

Development Review Committee Molly Clark, Planner I September 1<sup>st</sup>, 2021

 Floyds Fork Development Review Overlay for single family home construction.

#### **Case Summary**

- R-4, Neighborhood
- 7 Acre lot
- Single Family house with an attached garage
- Driveway access off of S English Station Rd
- Proposed are for house is on already cleared area of the lot, outside the flood plain, outside of steep slope area.