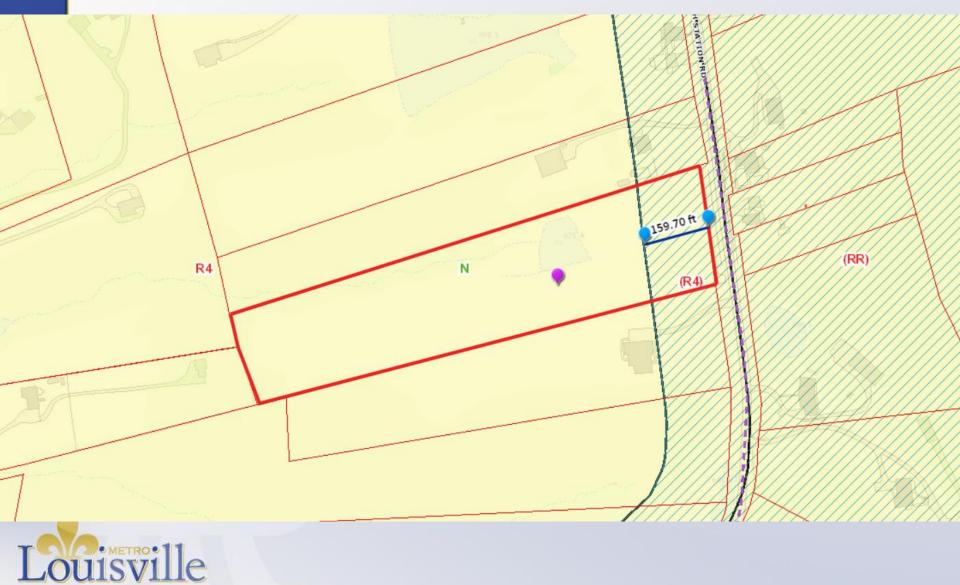

#### **Zoning/Form Districts**

#### **Case Summary**

- R-4, Neighborhood
- 7 Acre lot
- Single Family house with an attached garage
- Driveway access off of S English Station Rd
- Proposed are for house is on already cleared area of the lot, outside the flood plain, outside of steep slope area.