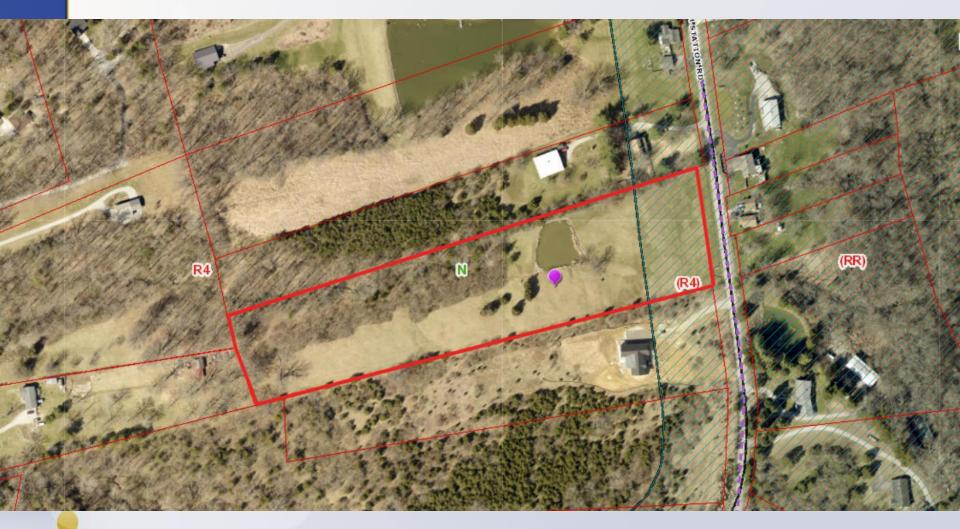

#### **Zoning/Form Districts**

#### **Case Summary**

- R-4, Neighborhood
- 7 Acre lot
- Single Family house with an attached garage
- Driveway access off of S English Station Rd
- Proposed are for house is on already cleared area of the lot, outside the flood plain, outside of steep slope area.