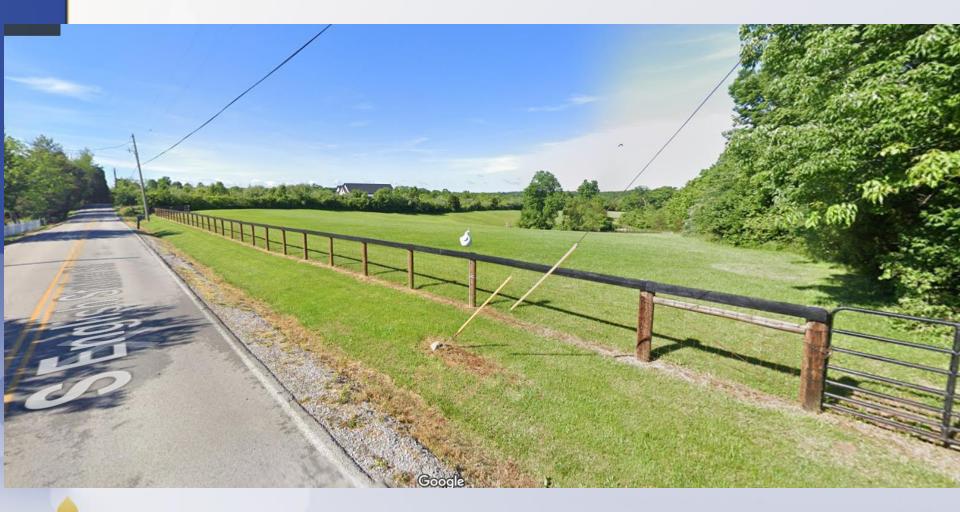

## 21-FFO-0010 2112 S English Station Road

# Louisville



Development Review Committee Molly Clark, Planner I September 1<sup>st</sup>, 2021



 Floyds Fork Development Review Overlay for single family home construction.









#### **Case Summary**

- R-4, Neighborhood
- 7 Acre lot
- Single Family house with an attached garage
- Driveway access off of S English Station Rd
- Proposed are for house is on already cleared area of the lot, outside the flood plain, outside of steep slope area.



#### **Zoning/Form Districts**









#### Site Photos-Subject Property





#### Site Photos-Subject Property







#### **Applicant's Rendering**



### **Applicant's Rendering**



## **Staff Finding**

 The proposed residence appears to provide the minimum disturbance necessary within the Overlay to construct a single-family home consistent with the character of nearby residences on a legally created lot of record.



#### **Required Actions**

 Approve or Deny the Floyds Fork Development Review Overlay