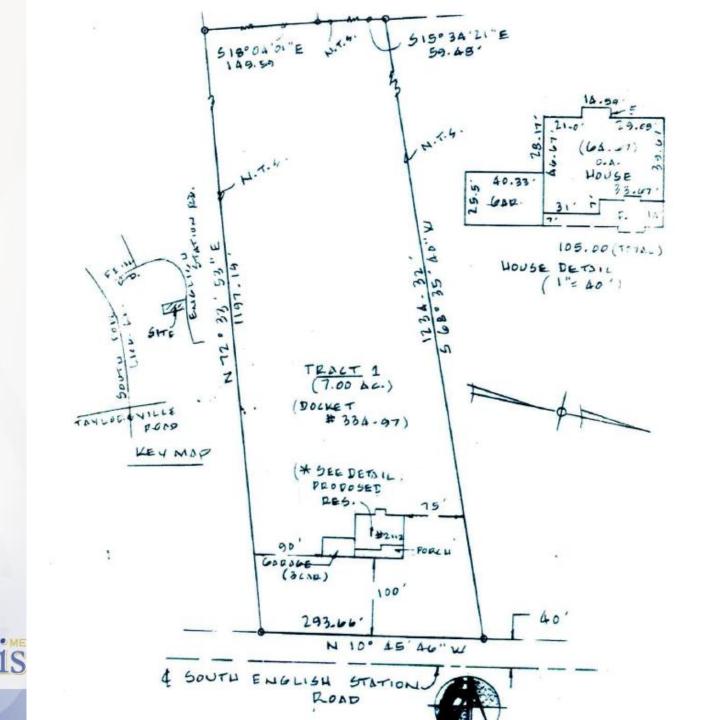

#### **Case Summary**

- R-4, Neighborhood
- 7 Acre lot
- Single Family house with an attached garage
- Driveway access off of S English Station Rd
- Proposed are for house is on already cleared area of the lot, outside the flood plain, outside of steep slope area.