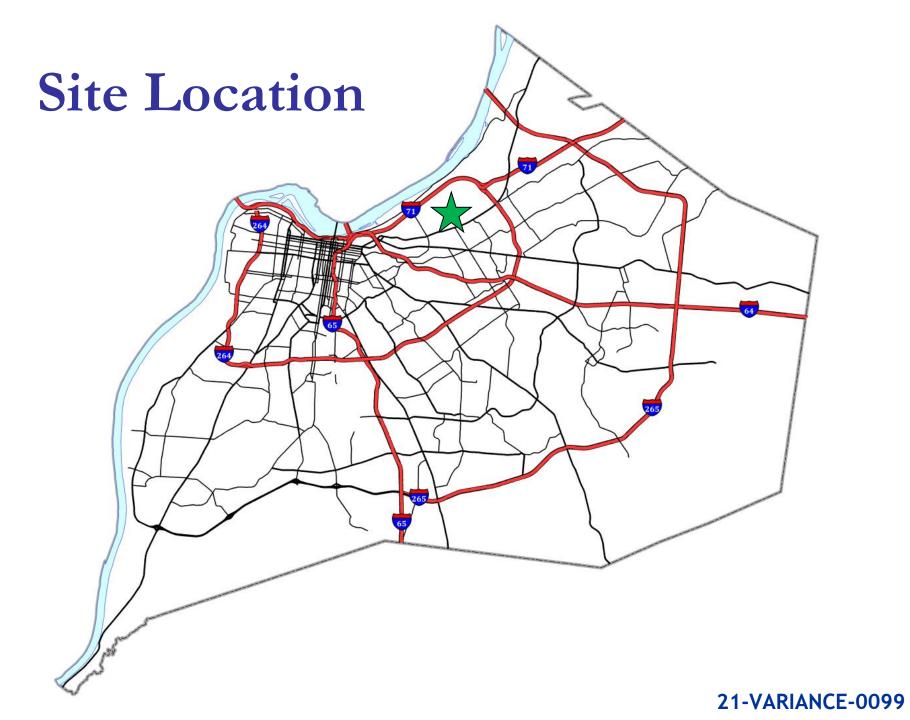

# 21-VARIANCE-0099 Tiffany Lane Variance

#### Case Summary / Background

- The subject property is zoned R-3 Residential Single-Family and is in the Neighborhood Form District.
- It is on the west side of Tiffany Lane in between Pennington Lane and Crocus Lane in the City of Rolling Fields.