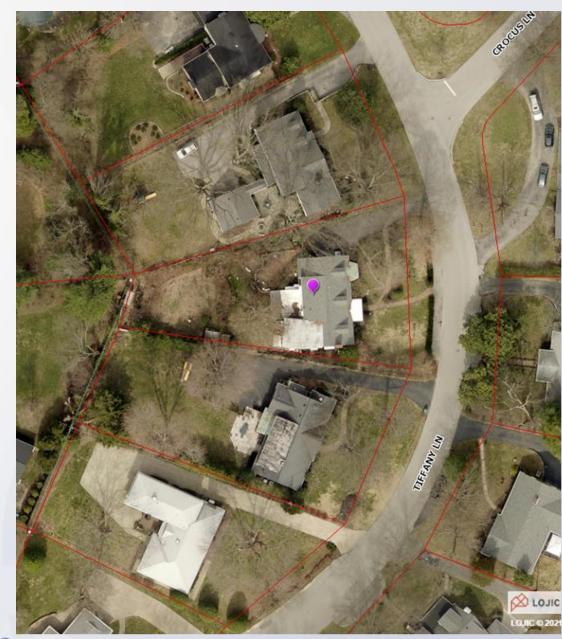

#### Case Summary / Background

- The subject property is zoned R-3 Residential Single-Family and is in the Neighborhood Form District.
- It is on the west side of Tiffany Lane in between Pennington Lane and Crocus Lane in the City of Rolling Fields.

#### Case Summary / Background

The site has a 1 ½ story single-family residence and the applicant is proposing to construct an attached garage on the side of the existing structure.