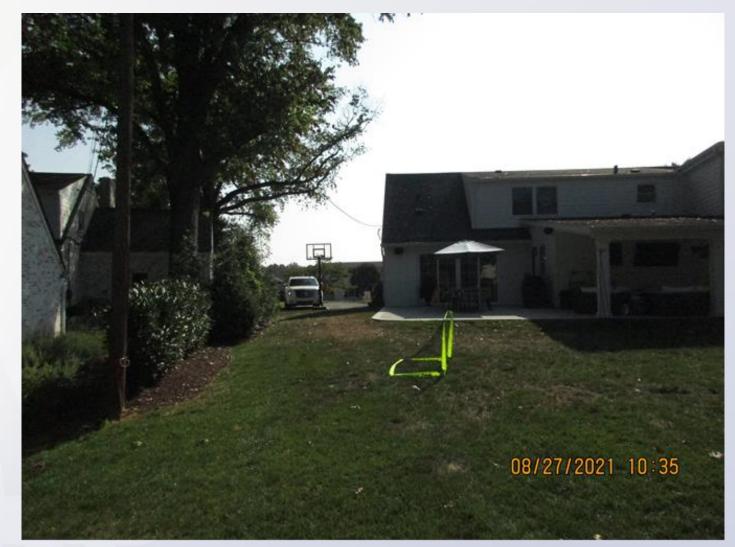

#### Site Plan

Louisville

Front of subject property.

Location of proposed garage.

Variance location looking toward Tiffany Lane.

Variance area.