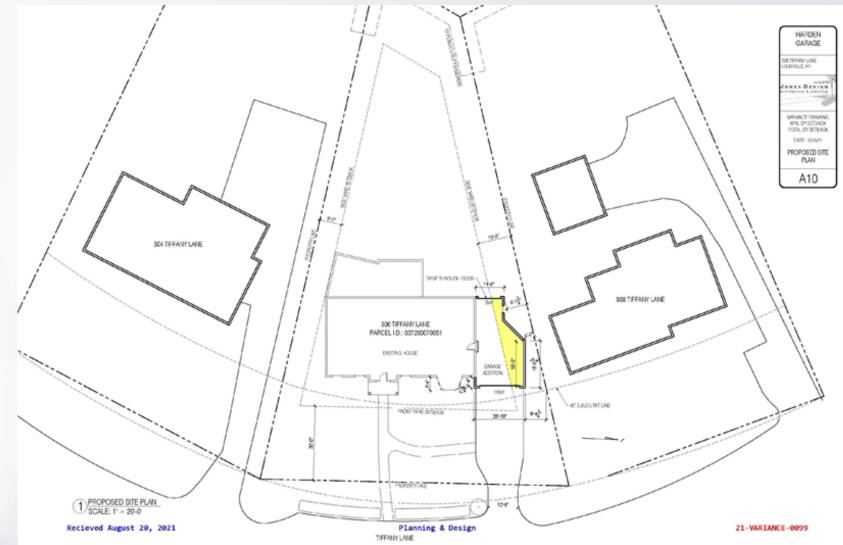

# Request

<u>Variance:</u> from Land Development Code table
5.3.1 to allow an addition to a principal structure
to encroach into the required side yard setback.

| Location                                    | Requirement         | Request         | Variance           |
|---------------------------------------------|---------------------|-----------------|--------------------|
| Side Yard<br>(Minimum)<br>Side Yard (Total) | 7.5 ft.<br>22.5 ft. | 4 ft.<br>13 ft. | 3.5 ft.<br>9.5 ft. |

#### Case Summary / Background

The site has a 1 ½ story single-family residence and the applicant is proposing to construct an attached garage on the side of the existing structure.

### **Required Action**

 <u>Variance</u>: from Land Development Code table 5.3.1 to allow an addition to a principal structure to encroach into the required side yard setback. <u>Approve/Deny</u>

| Location          | Requirement         | Request         | Variance           |
|-------------------|---------------------|-----------------|--------------------|
| Side Yard         | 7.5 ft.<br>22.5 ft. | 4 ft.<br>13 ft. | 3.5 ft.<br>9.5 ft. |
| (Minimum)         |                     |                 |                    |
| Side Yard (Total) |                     |                 |                    |