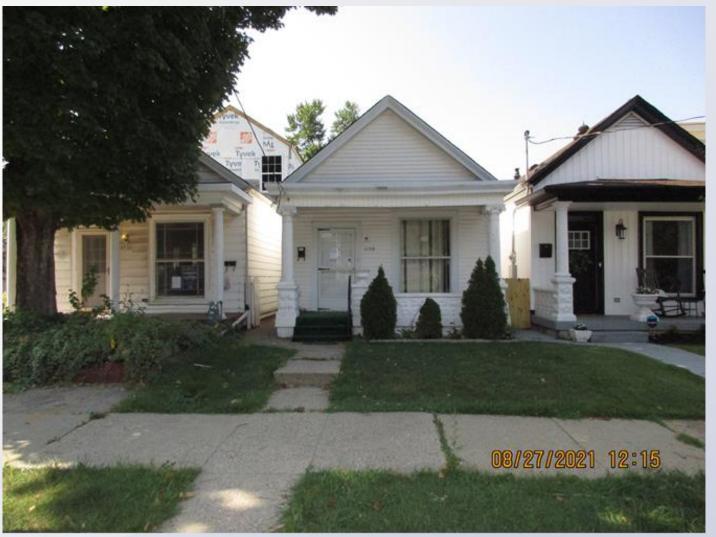

# Case Summary / Background

- The subject property is zoned R-5 Residential Single-Family and is in the Traditional Neighborhood Form District.
- It is on the south side of Mulberry Street in between Hickory Street and Texas Avenue in the Schnitzelburg neighborhood.

# Case Summary / Background

The site has a one-story single-family residence and the applicant is proposing to construct an addition on the rear of the structure.

■ The subject property is 20 feet in width. Land Development Code section 5.1.10.F allows for a lot less than 50 feet in width to have a side yard setback requirement of 10% of the width of the lot.