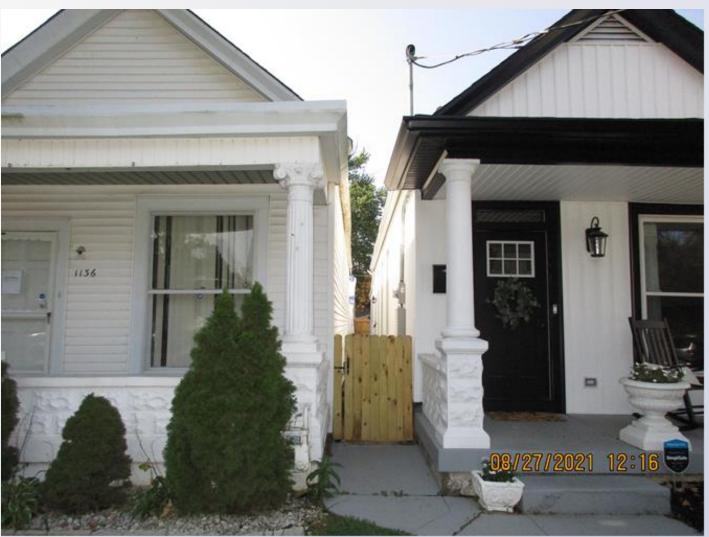

# Case Summary / Background

The site has a one-story single-family residence and the applicant is proposing to construct an addition on the rear of the structure.

■ The subject property is 20 feet in width. Land Development Code section 5.1.10.F allows for a lot less than 50 feet in width to have a side yard setback requirement of 10% of the width of the lot.

# Case Summary / Background

 The required side yard setback is therefore two feet.