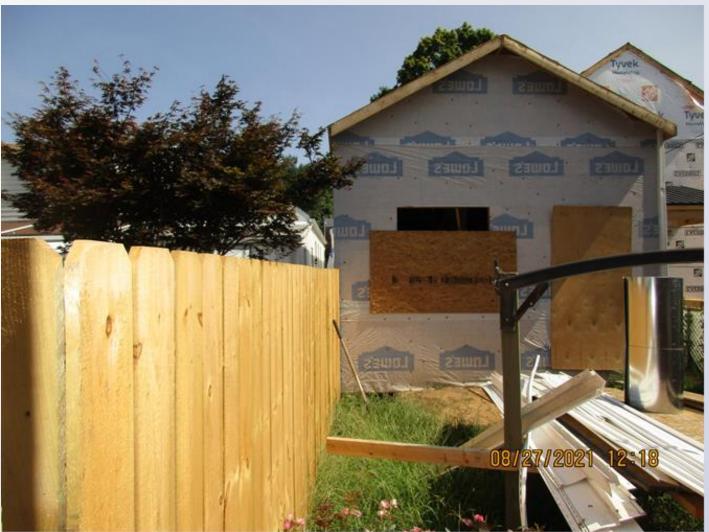

# Case Summary / Background

The site has a one-story single-family residence and the applicant is proposing to construct an addition on the rear of the structure.

■ The subject property is 20 feet in width. Land Development Code section 5.1.10.F allows for a lot less than 50 feet in width to have a side yard setback requirement of 10% of the width of the lot.

#### Conclusion

Staff finds that the requested variance meets standards (b), (c), and (d), but staff is concerned that the variance request does not meet standard (a) because construction and maintenance of the addition may have an adverse impact on the adjoining property owner.