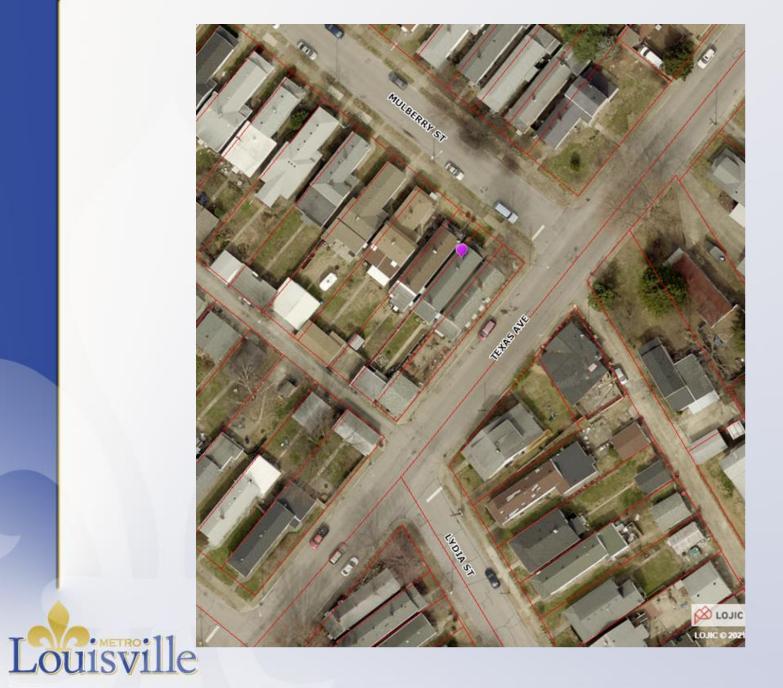

# Case Summary / Background

- The subject property is zoned R-5 Residential Single-Family and is in the Traditional Neighborhood Form District.
- It is on the south side of Mulberry Street in between Hickory Street and Texas Avenue in the Schnitzelburg neighborhood.

# Case Summary / Background

The site has a one-story single-family residence and the applicant is proposing to construct an addition on the rear of the structure.

■ The subject property is 20 feet in width. Land Development Code section 5.1.10.F allows for a lot less than 50 feet in width to have a side yard setback requirement of 10% of the width of the lot.