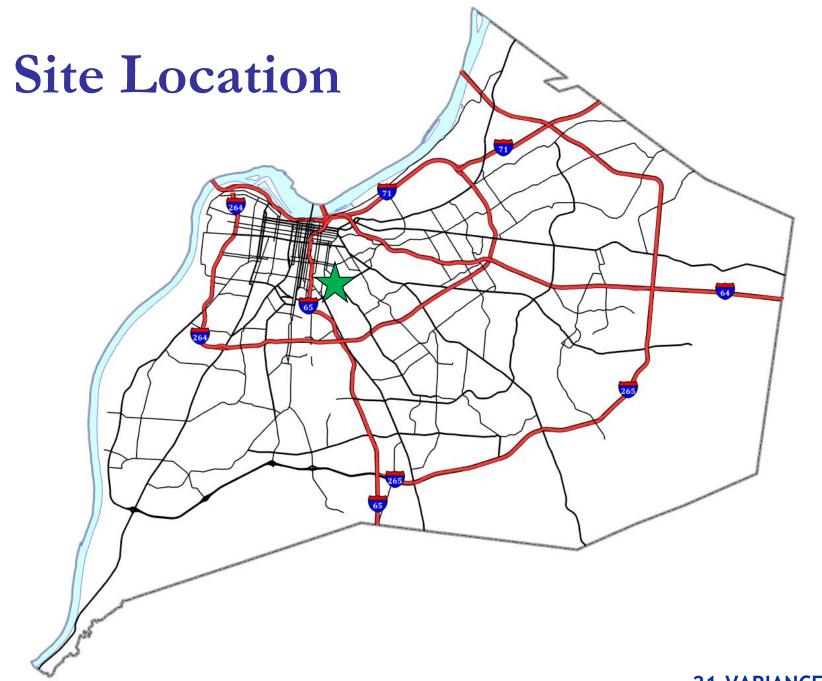

# Case Summary / Background

- The subject property is zoned R-5 Residential Single-Family and is in the Traditional Neighborhood Form District.
- It is on the south side of Mulberry Street in between Hickory Street and Texas Avenue in the Schnitzelburg neighborhood.