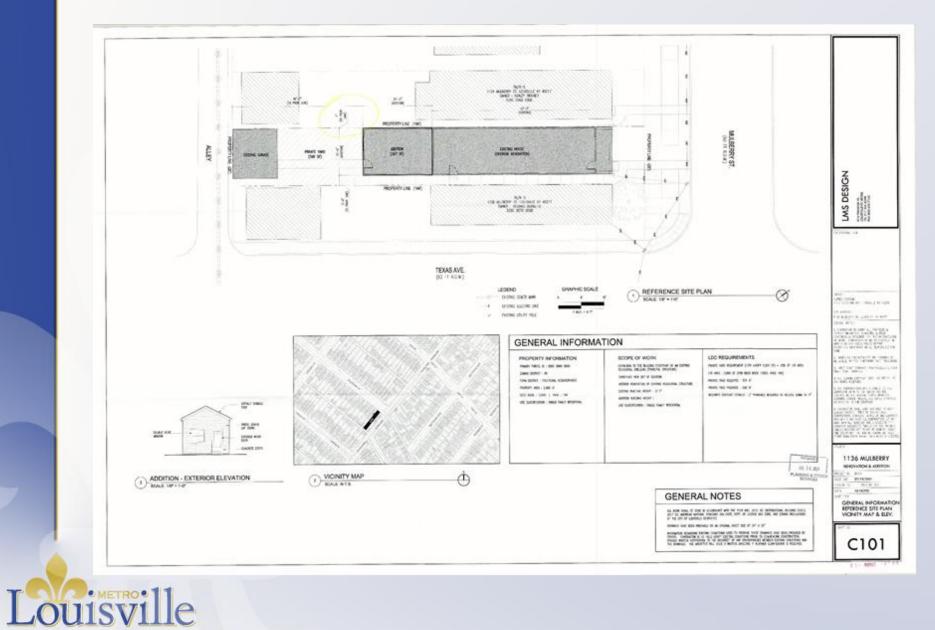

# Case Summary / Background

The site has a one-story single-family residence and the applicant is proposing to construct an addition on the rear of the structure.

■ The subject property is 20 feet in width. Land Development Code section 5.1.10.F allows for a lot less than 50 feet in width to have a side yard setback requirement of 10% of the width of the lot.

# Case Summary / Background

 The required side yard setback is therefore two feet.

#### Site Plan

Front of subject property.

Existing setback.

Variance area.

Variance area.