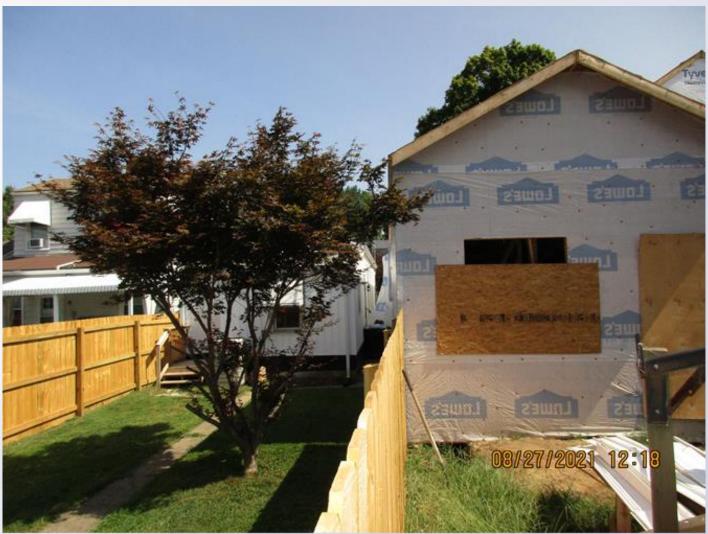

# Case Summary / Background

The site has a one-story single-family residence and the applicant is proposing to construct an addition on the rear of the structure.

■ The subject property is 20 feet in width. Land Development Code section 5.1.10.F allows for a lot less than 50 feet in width to have a side yard setback requirement of 10% of the width of the lot.

#### Conclusion

Staff finds that the requested variance meets standards (b), (c), and (d), but staff is concerned that the variance request does not meet standard (a) because construction and maintenance of the addition may have an adverse impact on the adjoining property owner.