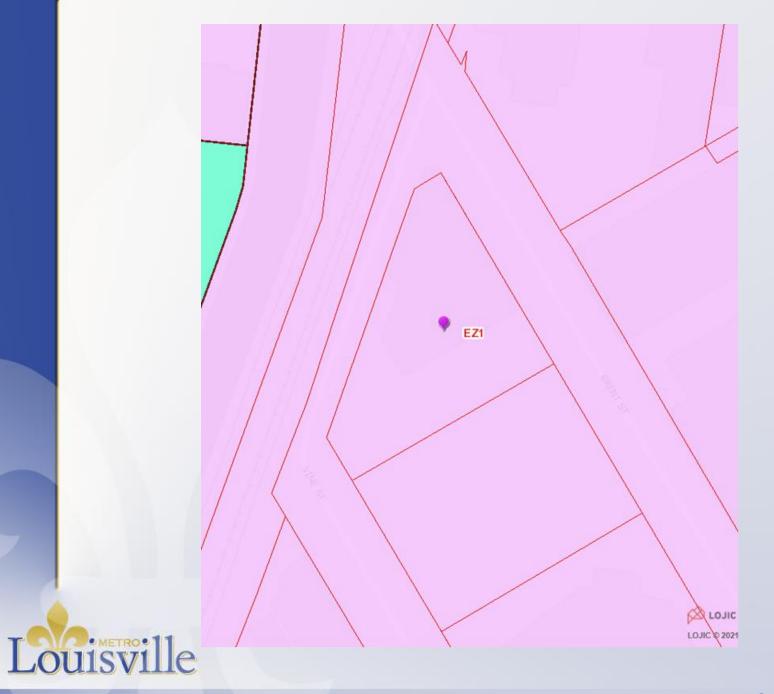

# Case Summary / Background

The subject property is zoned EZ-1 Enterprise
 Zone and is in the Traditional Marketplace
 Corridor Form District.

It is located on the southern corner of the intersection of Brent Street and Vine Street.

# Case Summary / Background

The site currently has a commercial building and the applicant is proposing to construct multiple additions that will exceed the maximum front and street side yard setbacks.