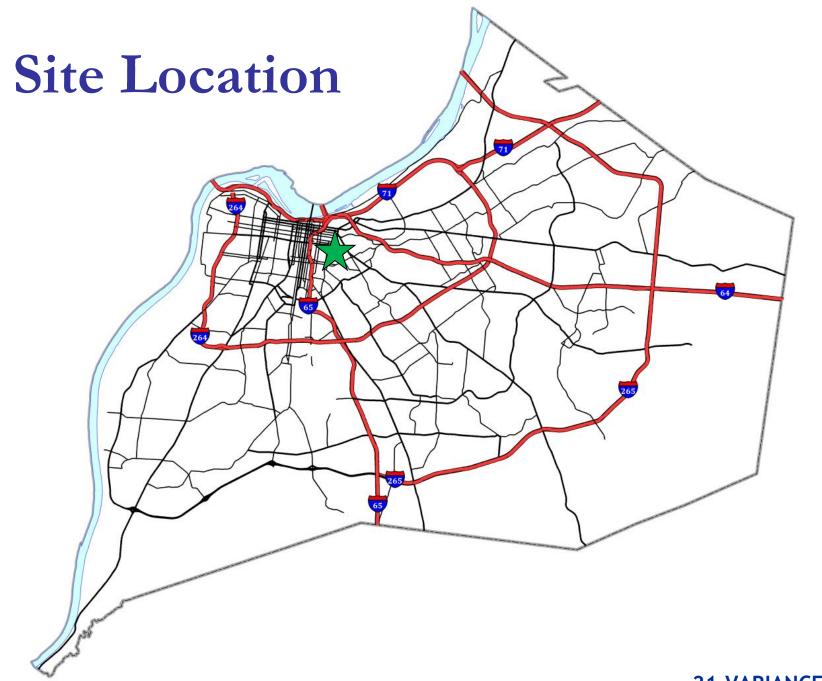

# Case Summary / Background

The subject property is zoned EZ-1 Enterprise
 Zone and is in the Traditional Marketplace
 Corridor Form District.

It is located on the southern corner of the intersection of Brent Street and Vine Street.