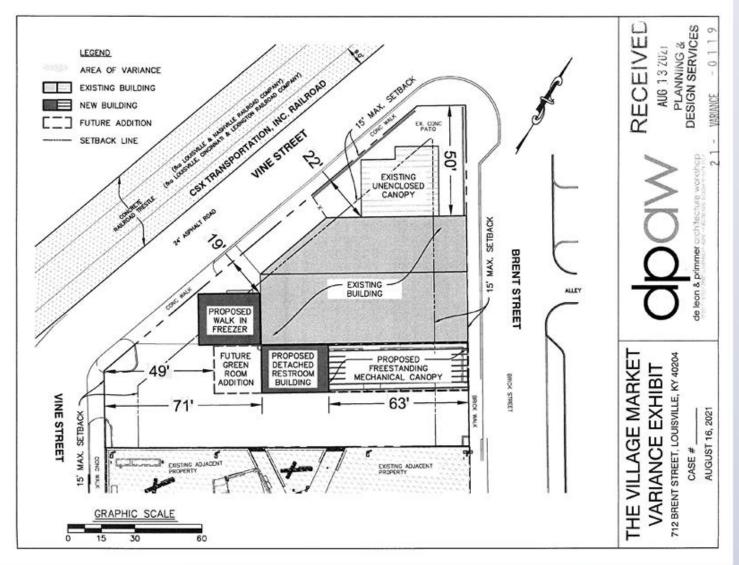

### Request

Variances: from Land Development Code section
 5.5.1.A.2 to allow a principal structure to exceed the maximum setback along two frontages.

| Location           | Requirement | Request | Variance |
|--------------------|-------------|---------|----------|
| Corner Lot - Brent |             |         |          |
| St.                | 5 ft.       | 63 ft.  | 58 ft.   |
| Corner Lot - Vine  | 5 ft.       | 71 ft.  | 66 ft.   |
| St.                |             |         |          |

#### Site Plan

| Location           | Requirement | Request | Variance |
|--------------------|-------------|---------|----------|
| Corner Lot - Brent |             |         |          |
| St.                | 5 ft.       | 63 ft.  | 58 ft.   |
| Corner Lot - Vine  | 5 ft.       | 71 ft.  | 66 ft.   |
| St.                |             |         |          |