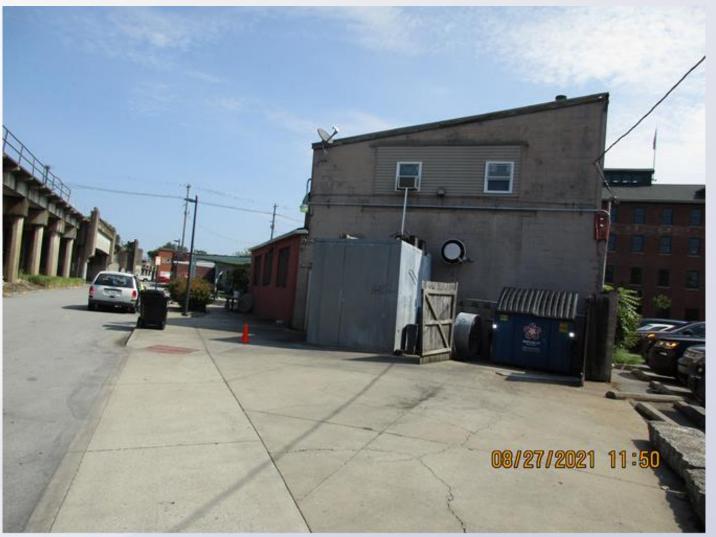

e |
|--------------------|-------------|---------|----------|
| Corner Lot - Brent |             |         |          |
| St.                | 5 ft.       | 63 ft.  | 58 ft.   |
| Corner Lot - Vine  | 5 ft.       | 71 ft.  | 66 ft.   |
| St.                |             |         |          |



# Case Summary / Background

The subject property is zoned EZ-1 Enterprise
 Zone and is in the Traditional Marketplace
 Corridor Form District.

It is located on the southern corner of the intersection of Brent Street and Vine Street.



# Case Summary / Background

The site currently has a commercial building and the applicant is proposing to construct multiple additions that will exceed the maximum front and street side yard setbacks.









#### Site Plan





## Site Photos-Subject Property





Front of subject property.

## Site Photos-Subject Property





Location of proposed additions.

#### Conclusion

 Staff finds that the requested variances are adequately justified and meet the standards of review.



## Required Action

Variances: from Land Development Code section
 5.5.1.A.2 to allow a principal structure to exceed the maximum setback along two frontages. <a href="https://www.approve/Deny">Approve/Deny</a>

| Location           | Requirement | Request | Variance |
|--------------------|-------------|---------|----------|
| Corner Lot - Brent |             |         |          |
| St.                | 5 ft.       | 63 ft.  | 58 ft.   |
| Corner Lot - Vine  | 5 ft.       | 71 ft.  | 66 ft.   |
| St.                |             |         |          |