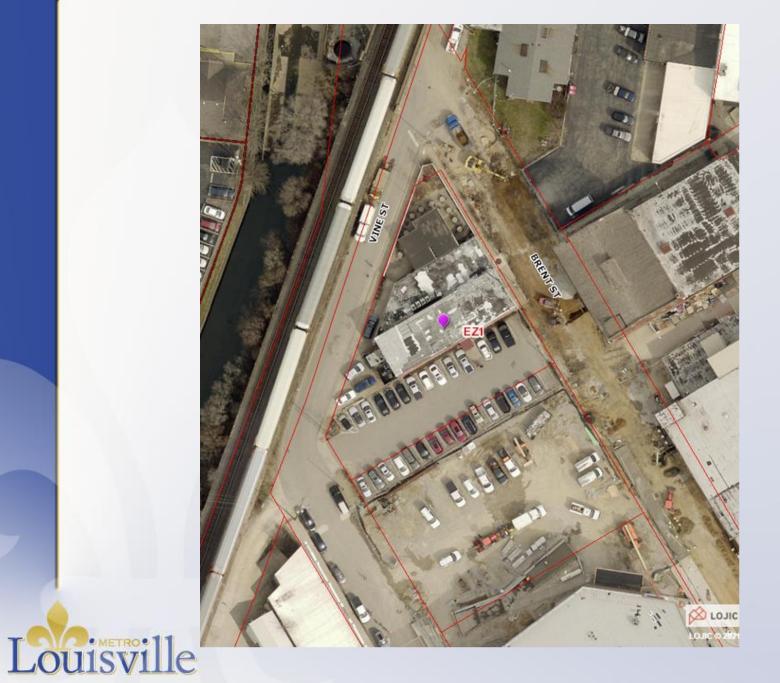

## Site Photos-Subject Property

Front of subject property.

## Site Photos-Subject Property

Location of proposed additions.