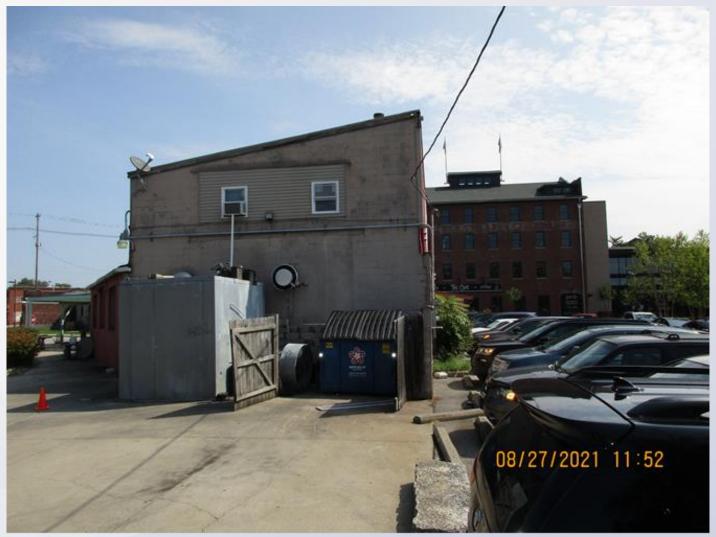

orner Lot - Brent |             |         |          |
| St.                | 5 ft.       | 63 ft.  | 58 ft.   |
| Corner Lot - Vine  | 5 ft.       | 71 ft.  | 66 ft.   |
| St.                |             |         |          |



# Case Summary / Background

The subject property is zoned EZ-1 Enterprise
 Zone and is in the Traditional Marketplace
 Corridor Form District.

It is located on the southern corner of the intersection of Brent Street and Vine Street.



# Case Summary / Background

The site currently has a commercial building and the applicant is proposing to construct multiple additions that will exceed the maximum front and street side yard setbacks.









#### Site Plan





## Site Photos-Subject Property





Front of subject property.

## Site Photos-Subject Property





Location of proposed additions.

#### Conclusion

 Staff finds that the requested variances are adequately justified and meet the standards of review.



## Required Action

Variances: from Land Development Code section
 5.5.1.A.2 to allow a principal structure to exceed the maximum setback along two frontages. <a href="https://www.approve/Deny">Approve/Deny</a>

| Location           | Requirement | Request | Variance |
|--------------------|-------------|---------|----------|
| Corner Lot - Brent |             |         |          |
| St.                | 5 ft.       | 63 ft.  | 58 ft.   |
| Corner Lot - Vine  | 5 ft.       | 71 ft.  | 66 ft.   |
| St.                |             |         |          |