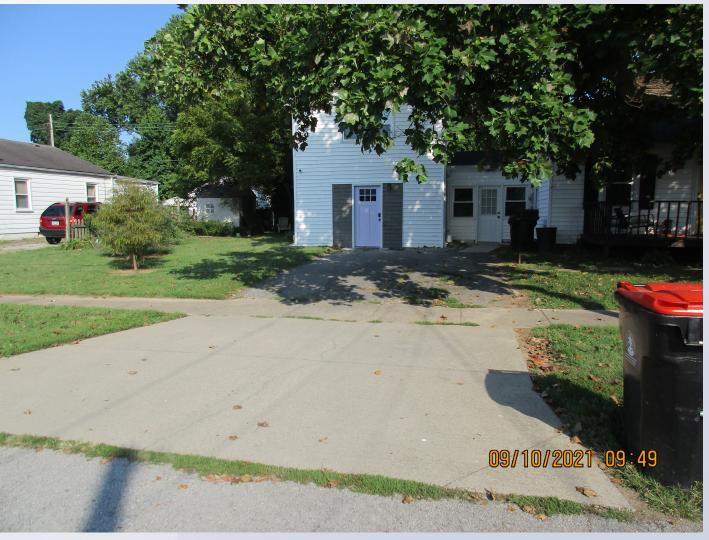

## Case Summary/Background

- PVA lists the existing structure as a single-family residence.
- The applicant has shown that there is one bedroom in the residence.
- LDC standards credit the site with two on-street parking spaces and there is additional parking for two cars in the driveway. In addition, there appears to be available parking in the area.