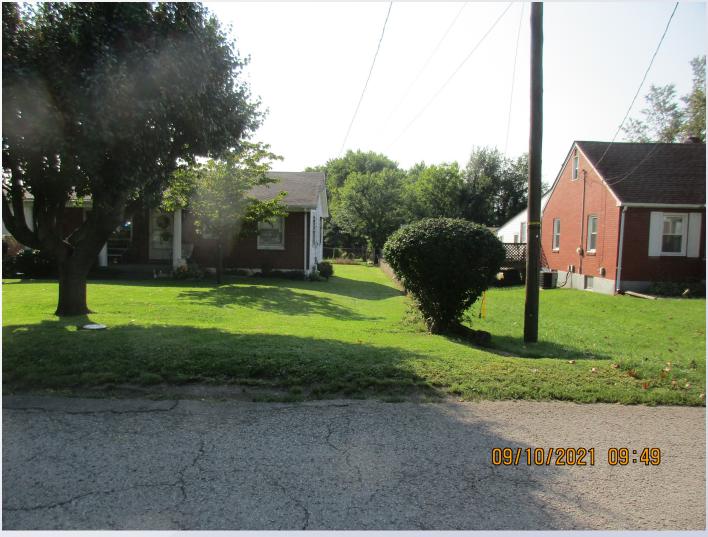

## Case Summary/Background

- The site is located on the northwestern corner of Howard Street and Cavelle Avenue in the Trinity Park subdivision.
- It is in the R-5 Single Family Zoning District and the Neighborhood Form District and is surrounded by other properties in the R-5 Zoning District.
- It is surrounded by single-family and utility uses.

## Case Summary/Background

- PVA lists the existing structure as a single-family residence.
- The applicant has shown that there is one bedroom in the residence.
- LDC standards credit the site with two on-street parking spaces and there is additional parking for two cars in the driveway. In addition, there appears to be available parking in the area.