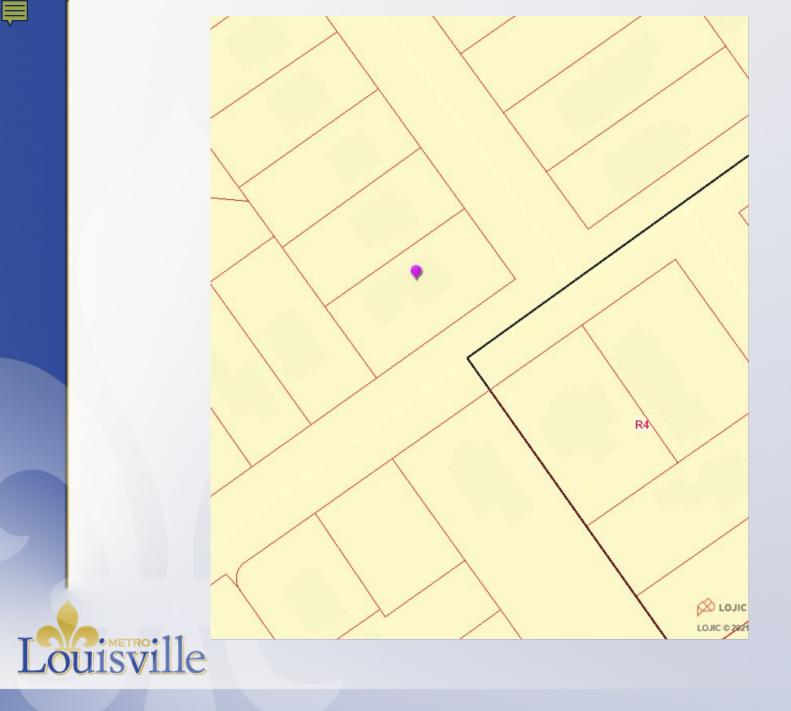

## Case Summary/Background

- The site is located on the northwestern corner of Howard Street and Cavelle Avenue in the Trinity Park subdivision.
- It is in the R-5 Single Family Zoning District and the Neighborhood Form District and is surrounded by other properties in the R-5 Zoning District.
- It is surrounded by single-family and utility uses.

## Case Summary/Background

- PVA lists the existing structure as a single-family residence.
- The applicant has shown that there is one bedroom in the residence.
- LDC standards credit the site with two on-street parking spaces and there is additional parking for two cars in the driveway. In addition, there appears to be available parking in the area.