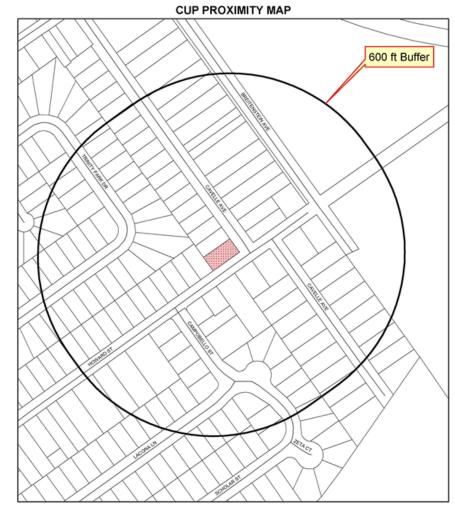

# **Proximity Map**

Case #21-CUP-0116 Map Created: 09/08/2021

Legend

feet 200

21-CUP-0116

Front of subject property.

Property to the left.

Properties across Cavelle Avenue.