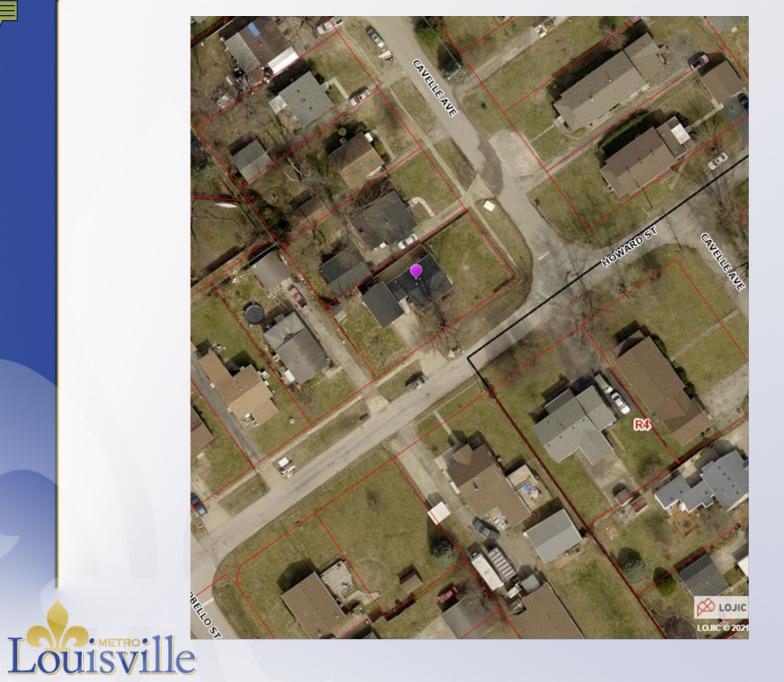

## Case Summary/Background

- The site is located on the northwestern corner of Howard Street and Cavelle Avenue in the Trinity Park subdivision.
- It is in the R-5 Single Family Zoning District and the Neighborhood Form District and is surrounded by other properties in the R-5 Zoning District.
- It is surrounded by single-family and utility uses.

## Case Summary/Background

- PVA lists the existing structure as a single-family residence.
- The applicant has shown that there is one bedroom in the residence.
- LDC standards credit the site with two on-street parking spaces and there is additional parking for two cars in the driveway. In addition, there appears to be available parking in the area.