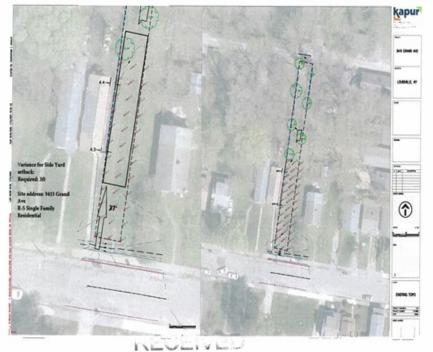

## Request

Variances: from Land Development Code section 5.1.10.F to allow a principal structure to encroach into the required side yard setbacks.

| Location       | Requirement | Request | Variance |
|----------------|-------------|---------|----------|
| East Side Yard | 2 ft.       | 1 ft.   | 1 ft.    |
| West Side Yard | 2 ft.       | 1 ft.   | 1 ft.    |

## Case Summary / Background

- The site is currently undeveloped, and the applicant is proposing to construct a one-story single-family residence that will encroach into the side yard setbacks.
- The subject property is 20 ft. in width. Land Development Code section 5.1.10.F allows for a lot less than 50 feet in width to have a side yard setback requirement of 10% of the width of the lot. The required side yard setbacks are therefore two feet.