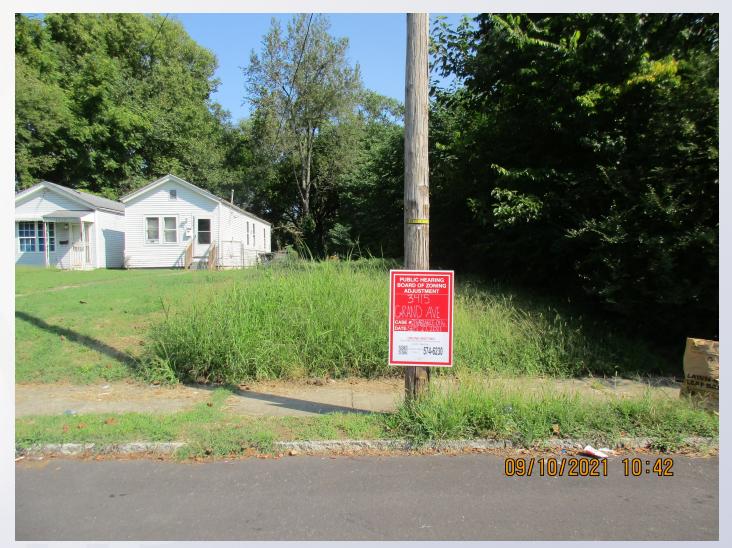

# Front of subject property and variance areas.

Properties to the left.

Property to the right.