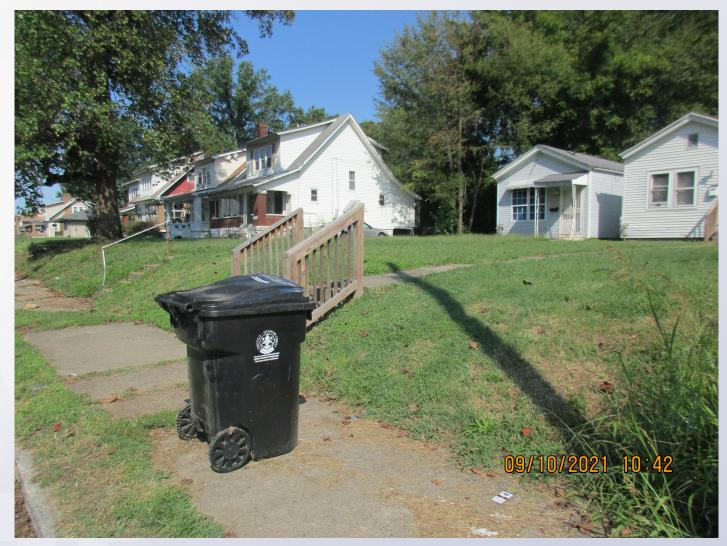

# Front of subject property and variance areas.

Properties to the left.

Property to the right.