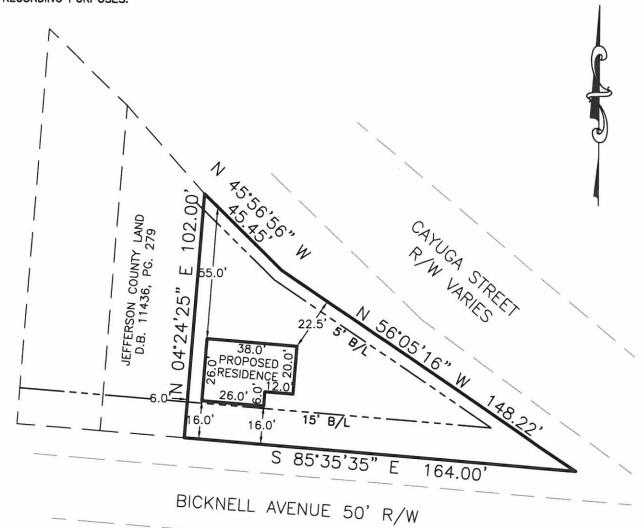

NOTE: This document does not constitute a boundary survey and is subject to the inaccuracies that a subsequent boundary survey may disclose. The information shown on this PLOT PLAN shall not be used to establish any fence, structure or other improvements(other than shown hereon). The linear and angular values shown are based on the deed of record and the information shown has not been verified unless noted. The builder is responsible for verification of all zoning requirements and restrictive covenants including setbacks prior to start of construction.

PLOT PLAN ONLY. NOT A BOUNDARY SURVEY. NOT FOR RECORDING PURPOSES.

## ALAN HARTLEY LAND SURVEYS

3512 BURKLAND BLVD, SHEPHERDSVILLE, KENTUCKY 40165 PHONE · 502-957-7748 E-MAIL · ALANOHARTLEYLAND.COM

|                   | PLOT                    | PLAN                                                              |
|-------------------|-------------------------|-------------------------------------------------------------------|
| DRAWN  APPROVED   | DATE<br>7/14/21<br>DATE | 1501 BICKNELL AVENUE SUNSHINE BUILDERS LLC. 2104 CLUB VISTA PLACE |
|                   |                         | LOUISVILLE, KY 40215                                              |
| SCALE<br>1" = 40' | SHEET  1 of 1           | PROJECT NO.                                                       |