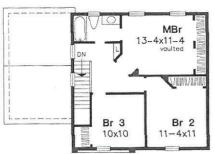

#### Plan Number: 88160

- 1300 Total Living Area
- ▶ 624 Main Level
- ▶ 676 Upper Level
- 3 Bedrooms
- 2 Full Bath(s)
- 1 Car Garage
- ▶ 38' Wide x 26' Deep

Plan Number 88160 | Order Code: TF00WEB | Elevation

C REVERSE PLAN

Plan Number 88160 | Order Code: TF00WEB | First Floor Plan

& REVERSE PLAN