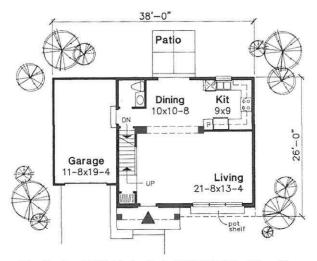

#### Plan Number: 88160

- 1300 Total Living Area
- ▶ 624 Main Level
- ▶ 676 Upper Level
- 3 Bedrooms
- 2 Full Bath(s)
- 1 Car Garage
- ▶ 38' Wide x 26' Deep

Plan Number 88160 | Order Code: TF00WEB | Elevation

C REVERSE PLAN

Plan Number 88160 | Order Code: TF00WEB | First Floor Plan

& REVERSE PLAN